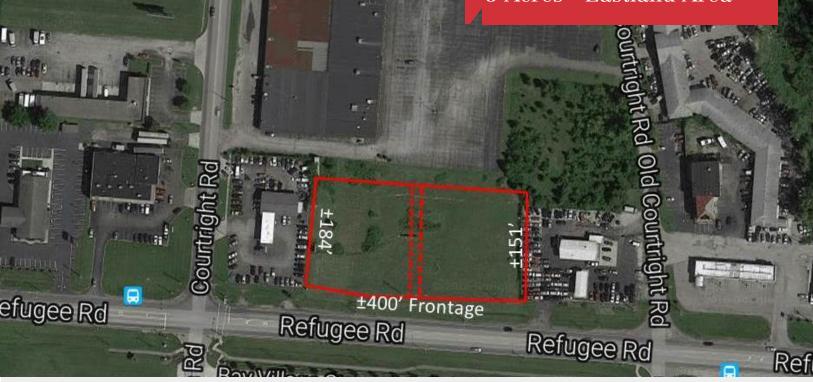

### **Property Features**

- ±3 Acres frontage along Refugee Rd
- Zoned C-4
- Strong traffic counts
- Ideal for fast food or automotive
- Acreage is divisible

Sale Price: Negotiable