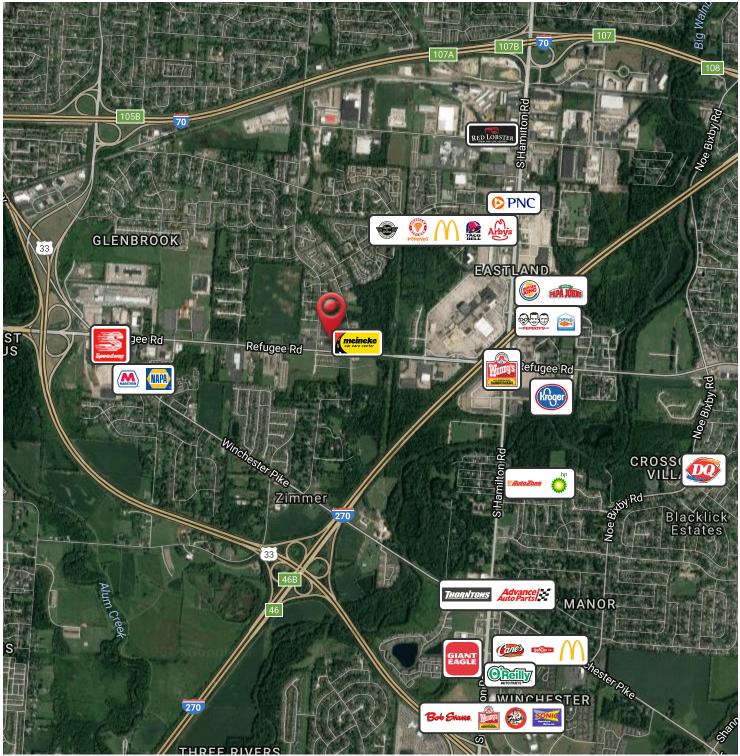

# O Refugee Road

Columbus, Ohio 43227

### **Property Features**

- ±3 Acres frontage along Refugee Rd
- Zoned C-4
- Strong traffic counts
- Ideal for fast food or automotive
- Acreage is divisible

Sale Price: Negotiable

## **Location Maps**

**Patrick Lyons** 

## Retailer Aerial

Map data © 2017 Google Imagery © 2017, DigitalGlobe, Landsat / Copernicus, State of Ohio / OSIP, U.S. Geological Survey, USDA Farm Service Agency

Dan Sheeran