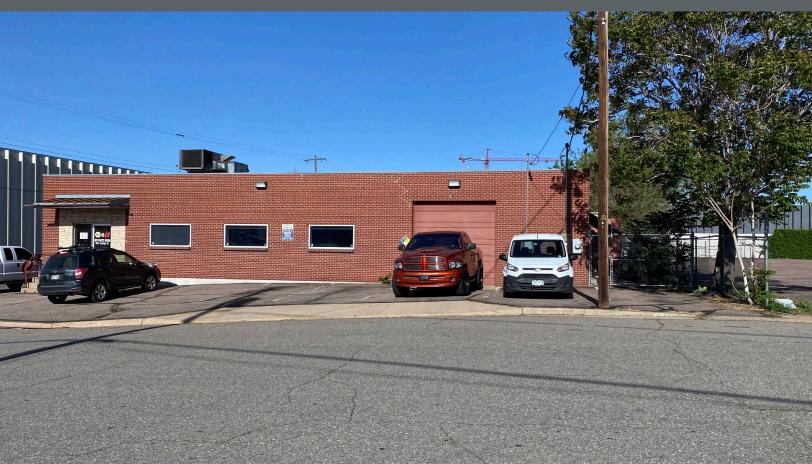

# FOR SALE 951 VALLEJO STREET DENVER, CO 80204

\$1,500,000

This centrally located owner user warehouse is 6,050 SF with 3,700 SF of finished office space. Loading consists of 2 Drive-In doors, and an exterior half dock, 12' clear height, gas heat, and 208/230 3 Phase Delta power, this property is ideal for a variety of industrial needs. Originally built in 1963 and completely renovated in 2000, with solid construction of concrete, steel, and masonry. The zoning is I-B General Industrial which allows for versatile usage possibilities. The site sits on a 13,219 SF lot, providing ample parking and space for operations.

| AVAILABLE SPACE:    | 6,050 SF                        |
|---------------------|---------------------------------|
| OFFICE AREA:        | 3,700 SF                        |
| EXTERIOR HALF DOCK: | 1                               |
| DRIVE IN DOORS:     | 2                               |
| SITE SIZE:          | 13,219 SF                       |
| YEAR BUILT:         | 1963 (COMPLETE RENOVATION 2000) |
| CONSTRUCTION:       | CONCRETE & MASONRY              |
| POWER:              | 208/230 3 PHASE DELTA           |
| ZONING:             | IB (GENERAL INDUSTRIAL)         |
| COUNTY:             | DENVER                          |