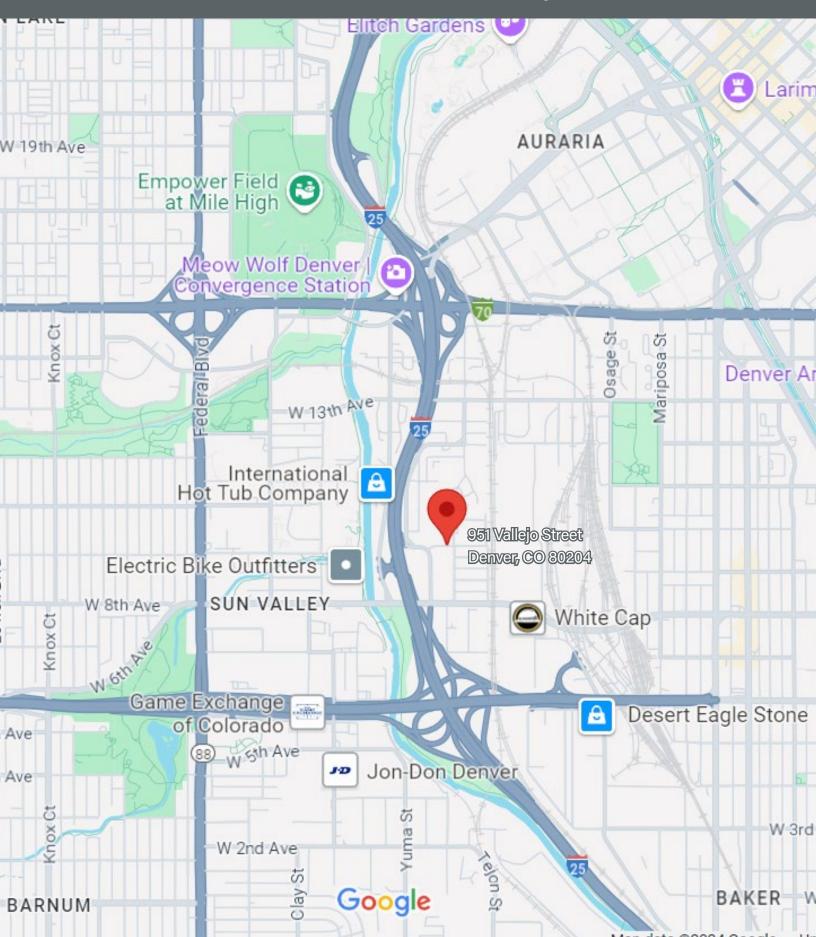

# FOR SALE 951 VALLEJO STREET DENVER, CO 80204

\$1,500,000

This centrally located owner user warehouse is 6,050 SF with 3,700 SF of finished office space. Loading consists of 2 Drive-In doors, and an exterior half dock, 12' clear height, gas heat, and 208/230 3 Phase Delta power, this property is ideal for a variety of industrial needs. Originally built in 1963 and completely renovated in 2000, with solid construction of concrete, steel, and masonry. The zoning is I-B General Industrial which allows for versatile usage possibilities. The site sits on a 13,219 SF lot, providing ample parking and space for operations.