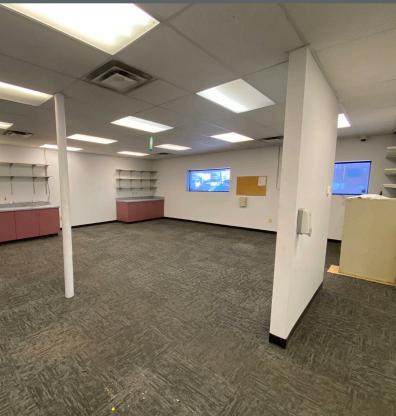

# FOR SALE 951 VALLEJO STREET DENVER, CO 80204

\$1,500,000

This centrally located owner user warehouse is 6,050 SF with 3,700 SF of finished office space. Loading consists of 2 Drive-In doors, and an exterior half dock, 12' clear height, gas heat, and 208/230 3 Phase Delta power, this property is ideal for a variety of industrial needs. Originally built in 1963 and completely renovated in 2000, with solid construction of concrete, steel, and masonry. The zoning is I-B General Industrial which allows for versatile usage possibilities. The site sits on a 13,219 SF lot, providing ample parking and space for operations.

| AVAILABLE SPACE:    | 6,050 SF                        |
|---------------------|---------------------------------|
| OFFICE AREA:        | 3,700 SF                        |
| EXTERIOR HALF DOCK: | 1                               |
| DRIVE IN DOORS:     | 2                               |
| SITE SIZE:          | 13,219 SF                       |
| YEAR BUILT:         | 1963 (COMPLETE RENOVATION 2000) |
| CONSTRUCTION:       | CONCRETE & MASONRY              |
| POWER:              | 208/230 3 PHASE DELTA           |
| ZONING:             | IB (GENERAL INDUSTRIAL)         |
| COUNTY:             | DENVER                          |