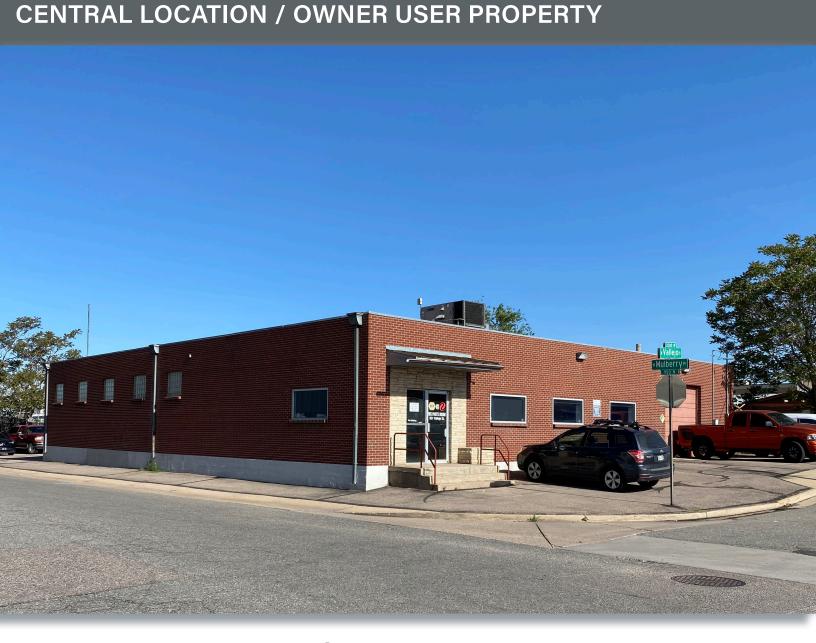

# FOR SALE 951 VALLEJO STREET DENVER, CO 80204

\$1,500,000

This centrally located owner user warehouse is 6,050 SF with 3,700 SF of finished office space. Loading consists of 2 Drive-In doors, and an exterior half dock, 12' clear height, gas heat, and 208/230 3 Phase Delta power, this property is ideal for a variety of industrial needs. Originally built in 1963 and completely renovated in 2000, with solid construction of concrete, steel, and masonry. The zoning is I-B General Industrial which allows for versatile usage possibilities. The site sits on a 13,219 SF lot, providing ample parking and space for operations.

| AVAILABLE SPACE:    | 6,050 SF                        |
|---------------------|---------------------------------|
| OFFICE AREA:        | 3,700 SF                        |
| EXTERIOR HALF DOCK: | 1                               |
| DRIVE IN DOORS:     | 2                               |
| SITE SIZE:          | 13,219 SF                       |
| YEAR BUILT:         | 1963 (COMPLETE RENOVATION 2000) |
| CONSTRUCTION:       | CONCRETE & MASONRY              |
| POWER:              | 208/230 3 PHASE DELTA           |
| ZONING:             | IB (GENERAL INDUSTRIAL)         |
| COUNTY:             | DENVER                          |