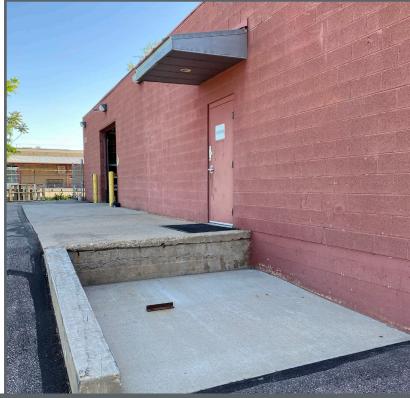

# FOR SALE 951 VALLEJO STREET DENVER, CO 80204

\$1,500,000

This centrally located owner user warehouse is 6,050 SF with 3,700 SF of finished office space. Loading consists of 2 Drive-In doors, and an exterior half dock, 12' clear height, gas heat, and 208/230 3 Phase Delta power, this property is ideal for a variety of industrial needs. Originally built in 1963 and completely renovated in 2000, with solid construction of concrete, steel, and masonry. The zoning is I-B General Industrial which allows for versatile usage possibilities. The site sits on a 13,219 SF lot, providing ample parking and space for operations.

| AVAILABLE SPACE:    | 6,050 SF                        |
|---------------------|---------------------------------|
| OFFICE AREA:        | 3,700 SF                        |
| EXTERIOR HALF DOCK: | 1                               |
| DRIVE IN DOORS:     | 2                               |
| SITE SIZE:          | 13,219 SF                       |
| YEAR BUILT:         | 1963 (COMPLETE RENOVATION 2000) |
| CONSTRUCTION:       | CONCRETE & MASONRY              |
| POWER:              | 208/230 3 PHASE DELTA           |
| ZONING:             | IB (GENERAL INDUSTRIAL)         |
| COUNTY:             | DENVER                          |