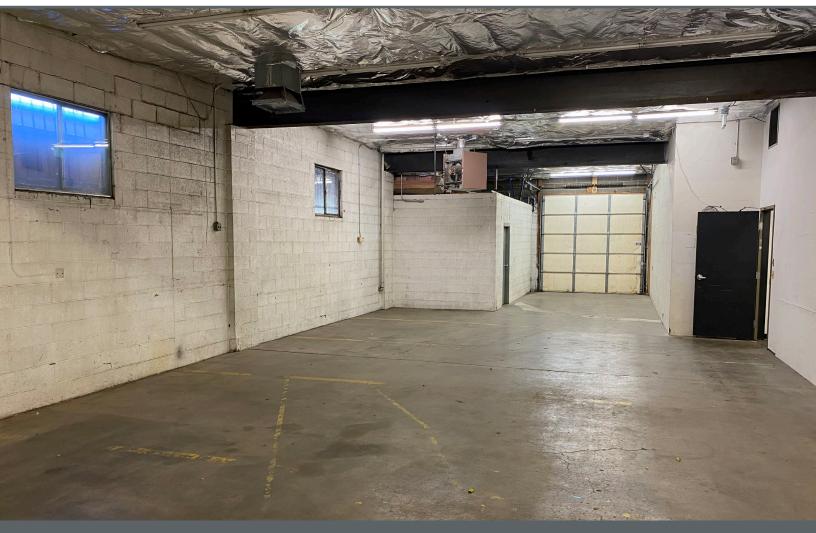

# FOR SALE 951 VALLEJO STREET DENVER, CO 80204

\$1,500,000

This centrally located owner user warehouse is 6,050 SF with 3,700 SF of finished office space. Loading consists of 2 Drive-In doors, and an exterior half dock, 12' clear height, gas heat, and 208/230 3 Phase Delta power, this property is ideal for a variety of industrial needs. Originally built in 1963 and completely renovated in 2000, with solid construction of concrete, steel, and masonry. The zoning is I-B General Industrial which allows for versatile usage possibilities. The site sits on a 13,219 SF lot, providing ample parking and space for operations.

| AVAILABLE SPACE:    | 6,050 SF                        |
|---------------------|---------------------------------|
| OFFICE AREA:        | 3,700 SF                        |
| EXTERIOR HALF DOCK: | 1                               |
| DRIVE IN DOORS:     | 2                               |
| SITE SIZE:          | 13,219 SF                       |
| YEAR BUILT:         | 1963 (COMPLETE RENOVATION 2000) |
| CONSTRUCTION:       | CONCRETE & MASONRY              |
| POWER:              | 208/230 3 PHASE DELTA           |
| ZONING:             | IB (GENERAL INDUSTRIAL)         |
| COUNTY:             | DENVER                          |