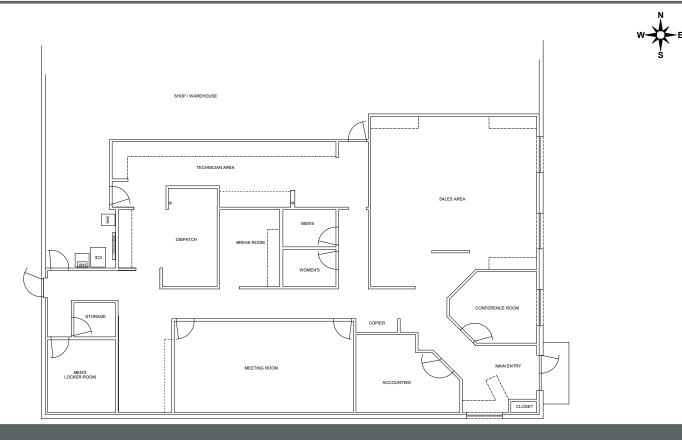

# FOR SALE 951 VALLEJO STREET DENVER, CO 80204

\$1,500,000

This centrally located owner user warehouse is 6,050 SF with 3,700 SF of finished office space. Loading consists of 2 Drive-In doors, and an exterior half dock, 12' clear height, gas heat, and 208/230 3 Phase Delta power, this property is ideal for a variety of industrial needs. Originally built in 1963 and completely renovated in 2000, with solid construction of concrete, steel, and masonry. The zoning is I-B General Industrial which allows for versatile usage possibilities. The site sits on a 13,219 SF lot, providing ample parking and space for operations.

| AVAILABLE SPACE:    | 6,050 SF                        |
|---------------------|---------------------------------|
| OFFICE AREA:        | 3,700 SF                        |
| EXTERIOR HALF DOCK: | 1                               |
| DRIVE IN DOORS:     | 2                               |
| SITE SIZE:          | 13,219 SF                       |
| YEAR BUILT:         | 1963 (COMPLETE RENOVATION 2000) |
| CONSTRUCTION:       | CONCRETE & MASONRY              |
| POWER:              | 208/230 3 PHASE DELTA           |
| ZONING:             | IB (GENERAL INDUSTRIAL)         |
| COUNTY:             | DENVER                          |