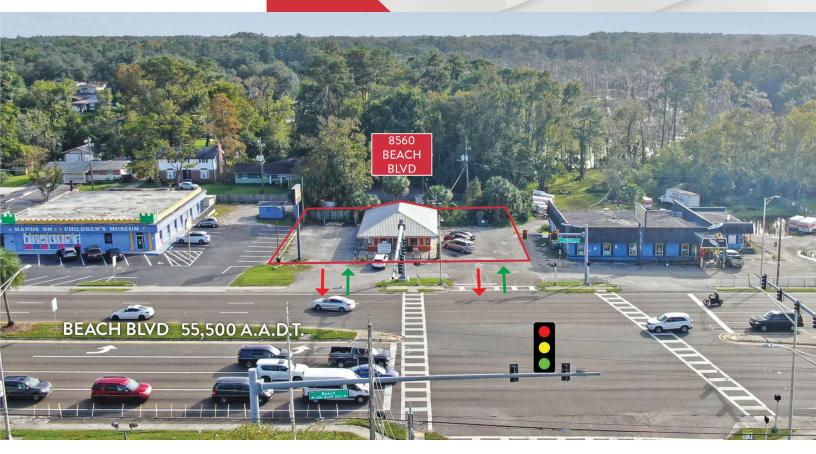

### **Property Highlights**

- Great location on Beach Bvld near Walmart Supercenter
- Two access points at signalized traffic light
- · Potential redevelopment or freestanding retail
- Ideal fast food restaurant with drive through
- Highly visible with pylon signage and over 15,500 cars per day

#### **Property Overview**

This 1,920 SF free-standing building, on a 0.275 acre lot, is ideally positioned on Beach Blvd, benefiting from a high-traffic location near Walmart Supercenter. Zoned CCG-2, this property offers two access points at a signalized traffic light, making it a versatile opportunity for potential redevelopment or freestanding retail. With its strategic positioning, this property is optimally suited for a fast food restaurant with a drive-through.

### Offering Summary

| Property Type: | Redevelopment or<br>Free Standing Retail |
|----------------|------------------------------------------|
| Sale Price:    | \$800,000                                |
| Tax ID#:       | 140903-0010                              |
| Building Size: | 1,920 SF                                 |
| Lot Size:      | 0.275 Acres                              |
| Zoning:        | CCG-2                                    |
| Traffic Count: | 15,500 A.A.D.T.                          |