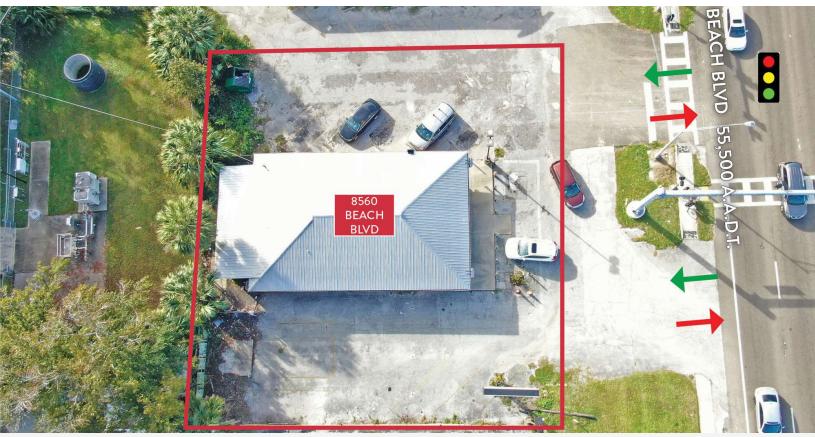

### **Property Highlights**

- Great location on Beach Bvld near Walmart Supercenter
- Two access points at signalized traffic light
- · Potential redevelopment or freestanding retail
- Ideal fast food restaurant with drive through
- Highly visible with pylon signage and over 15,500 cars per day

#### **Property Overview**

This 1,920 SF free-standing building, on a 0.275 acre lot, is ideally positioned on Beach Blvd, benefiting from a high-traffic location near Walmart Supercenter. Zoned CCG-2, this property offers two access points at a signalized traffic light, making it a versatile opportunity for potential redevelopment or freestanding retail. With its strategic positioning, this property is optimally suited for a fast food restaurant with a drive-through.

### Offering Summary

| Property Type: | Redevelopment or<br>Free Standing Retail |
|----------------|------------------------------------------|
| Sale Price:    | \$800,000                                |
| Tax ID#:       | 140903-0010                              |
| Building Size: | 1,920 SF                                 |
| Lot Size:      | 0.275 Acres                              |
| Zoning:        | CCG-2                                    |
| Traffic Count: | 15,500 A.A.D.T.                          |