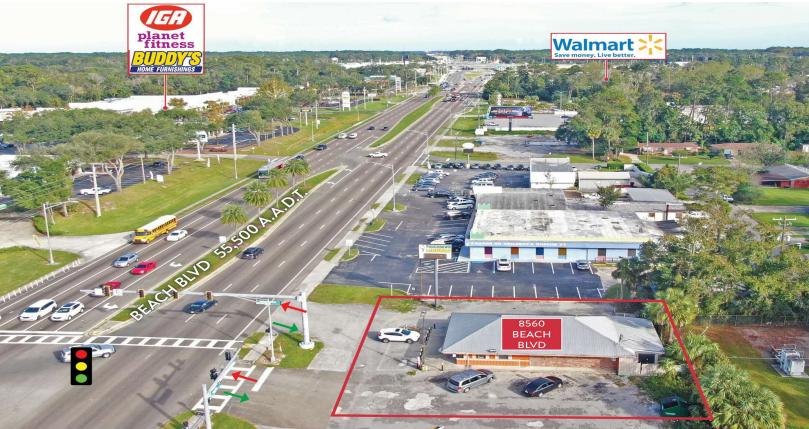

### **Property Highlights**

- Great location on Beach Bvld near Walmart Supercenter
- Two access points at signalized traffic light
- · Potential redevelopment or freestanding retail
- Ideal fast food restaurant with drive through
- Highly visible with pylon signage and over 15,500 cars per day

#### **Property Overview**

This 1,920 SF free-standing building, on a 0.275 acre lot, is ideally positioned on Beach Blvd, benefiting from a high-traffic location near Walmart Supercenter. Zoned CCG-2, this property offers two access points at a signalized traffic light, making it a versatile opportunity for potential redevelopment or freestanding retail. With its strategic positioning, this property is optimally suited for a fast food restaurant with a drive-through.

### Offering Summary

| Property Type: | Redevelopment or<br>Free Standing Retail |
|----------------|------------------------------------------|
| Sale Price:    | \$800,000                                |
| Tax ID#:       | 140903-0010                              |
| Building Size: | 1,920 SF                                 |
| Lot Size:      | 0.275 Acres                              |
| Zoning:        | CCG-2                                    |
| Traffic Count: | 15,500 A.A.D.T.                          |