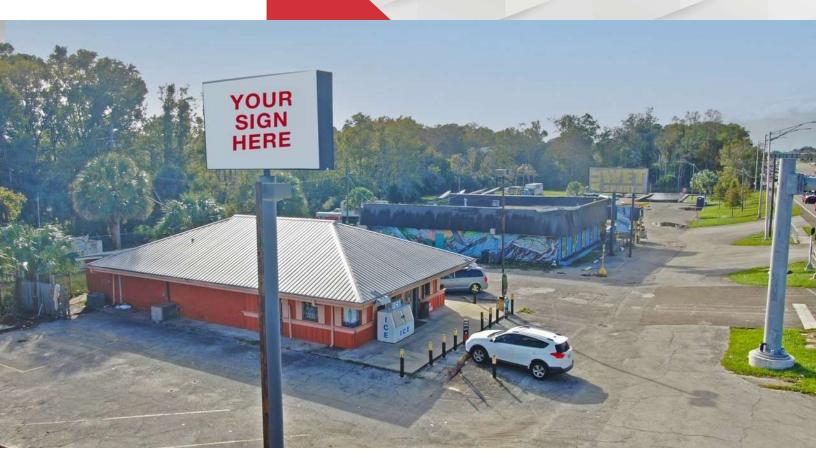

1,920 SF | 0.275 Acres | \$800,000 Redevelopment or Free Standing Retail

### **Property Highlights**

- Great location on Beach Bvld near Walmart Supercenter
- Two access points at signalized traffic light
- · Potential redevelopment or freestanding retail
- Ideal fast food restaurant with drive through
- Highly visible with pylon signage and over 15,500 cars per day

#### **Property Overview**

This 1,920 SF free-standing building, on a 0.275 acre lot, is ideally positioned on Beach Blvd, benefiting from a high-traffic location near Walmart Supercenter. Zoned CCG-2, this property offers two access points at a signalized traffic light, making it a versatile opportunity for potential redevelopment or freestanding retail. With its strategic positioning, this property is optimally suited for a fast food restaurant with a drive-through.