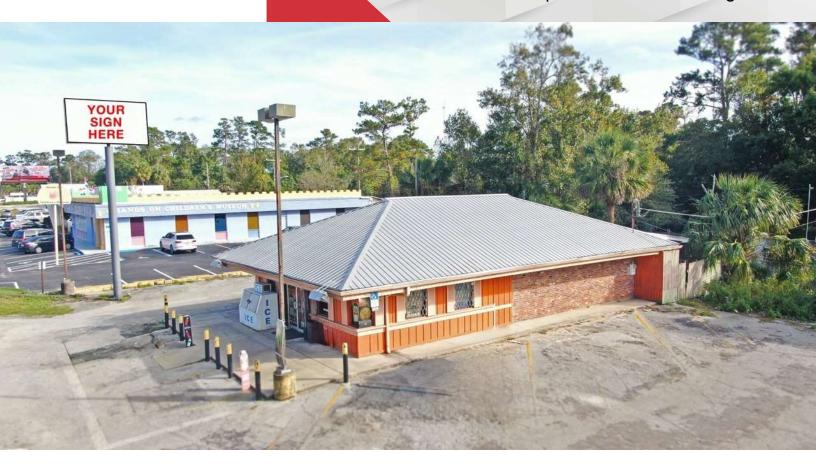

1,920 SF | 0.275 Acres | \$800,000 Redevelopment or Free Standing Retail

### **Property Highlights**

- Great location on Beach Bvld near Walmart Supercenter
- Two access points at signalized traffic light
- · Potential redevelopment or freestanding retail
- Ideal fast food restaurant with drive through
- Highly visible with pylon signage and over 15,500 cars per day

#### **Property Overview**

This 1,920 SF free-standing building, on a 0.275 acre lot, is ideally positioned on Beach Blvd, benefiting from a high-traffic location near Walmart Supercenter. Zoned CCG-2, this property offers two access points at a signalized traffic light, making it a versatile opportunity for potential redevelopment or freestanding retail. With its strategic positioning, this property is optimally suited for a fast food restaurant with a drive-through.

### Offering Summary

| Property Type: | Redevelopment or<br>Free Standing Retail |
|----------------|------------------------------------------|
| Sale Price:    | \$800,000                                |
| Tax ID#:       | 140903-0010                              |
| Building Size: | 1,920 SF                                 |
| Lot Size:      | 0.275 Acres                              |
| Zoning:        | CCG-2                                    |
| Traffic Count: | 15,500 A.A.D.T.                          |