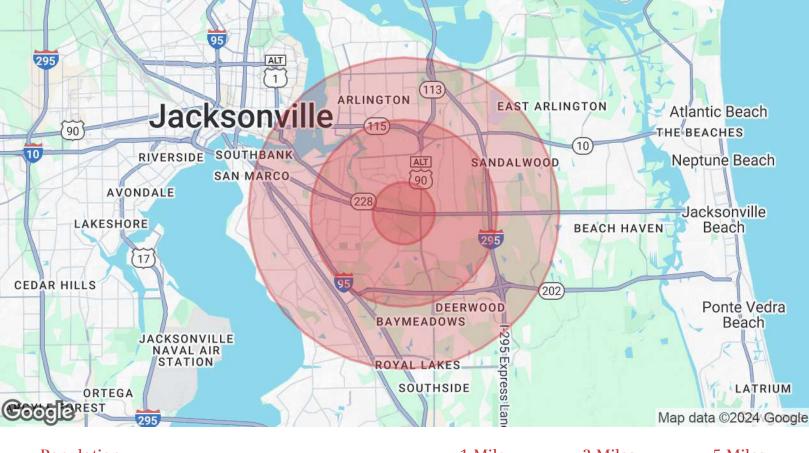

1,920 SF | 0.275 Acres | \$800,000 Redevelopment or Free Standing Retail

1,920 SF | 0.275 Acres | \$800,000 Redevelopment or Free Standing Retail

| Population           | 1 Mile    | 3 Miles   | 5 Miles   |
|----------------------|-----------|-----------|-----------|
| Total Population     | 9,408     | 89,512    | 250,979   |
| Average Age          | 40        | 39        | 39        |
| Average Age (Male)   | 39        | 38        | 38        |
| Average Age (Female) | 41        | 40        | 40        |
| Households & Income  | 1 Mile    | 3 Miles   | 5 Miles   |
| Total Households     | 3,758     | 37,404    | 104,150   |
| # of Persons per HH  | 2.5       | 2.4       | 2.4       |
| Average HH Income    | \$72,107  | \$78,406  | \$83,308  |
| Average House Value  | \$241,807 | \$267,678 | \$302,627 |

Demographics data derived from AlphaMap