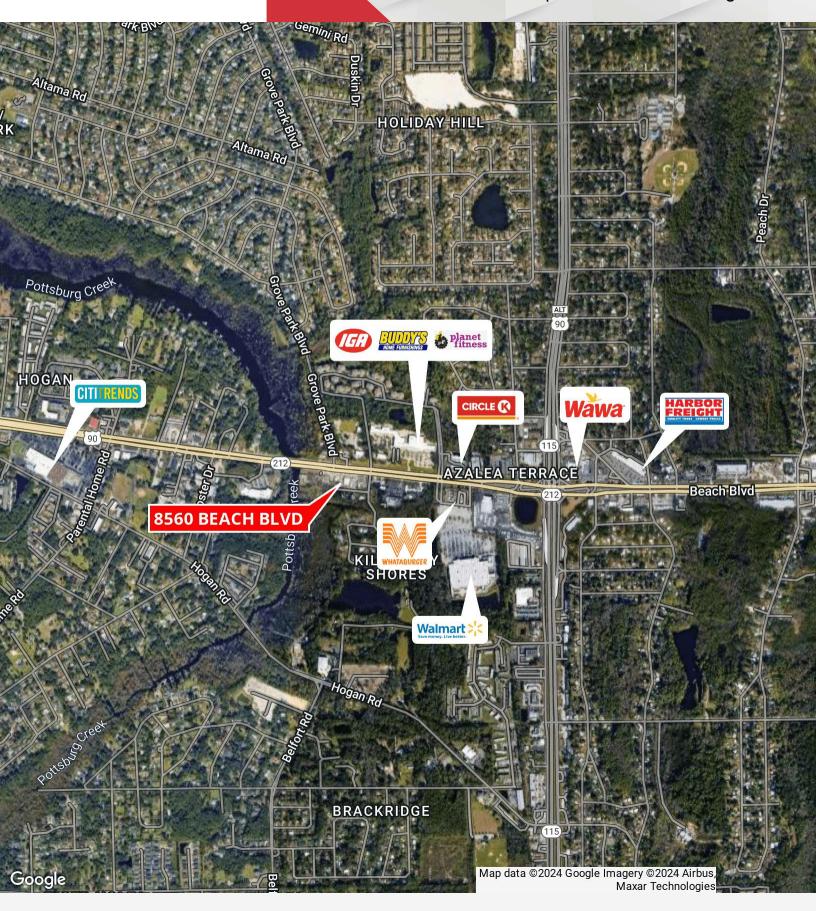

### **Property Highlights**

- Great location on Beach Bvld near Walmart Supercenter
- Two access points at signalized traffic light
- · Potential redevelopment or freestanding retail
- Ideal fast food restaurant with drive through
- Highly visible with pylon signage and over 15,500 cars per day

#### **Property Overview**

This 1,920 SF free-standing building, on a 0.275 acre lot, is ideally positioned on Beach Blvd, benefiting from a high-traffic location near Walmart Supercenter. Zoned CCG-2, this property offers two access points at a signalized traffic light, making it a versatile opportunity for potential redevelopment or freestanding retail. With its strategic positioning, this property is optimally suited for a fast food restaurant with a drive-through.