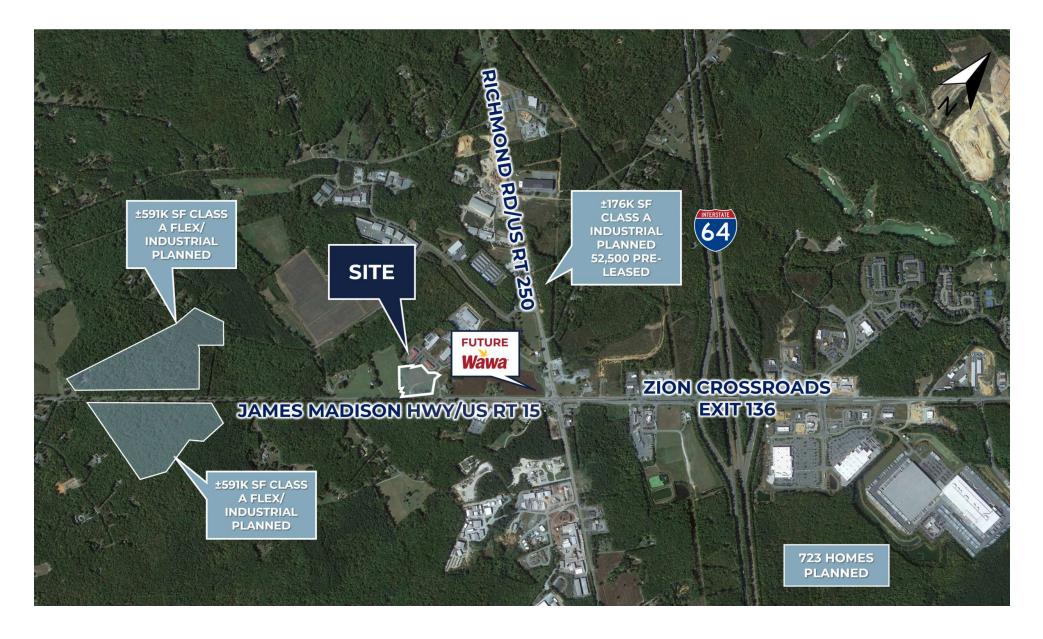

miles to I-64, Exit 136/Zion Crossroads
- LCD Roadside signage with video capability
- ±1/3 mile from future Wawa

| DEMOGRAPHICS       | 3 MILES   | 5 MILES   | 10 MILES  |
|--------------------|-----------|-----------|-----------|
| Daytime Population | 6,203     | 9,629     | 35,802    |
| Average HH Income  | \$105,792 | \$106,077 | \$119,967 |

## WAWA COMING SOON BUILD-TO-SUIT STARLITE PARK ±5 ACRES Starlite Park & US Rt 15/James Madison Hwy | Zion Crossroads/Exit 136, Troy, VA 22974





## TRADE AREA

## BUILD-TO-SUIT STARLITE PARK ±5 ACRES Starlite Park & US Rt 15/James Madison Hwy | Zion Crossroads/Exit 136, Troy, VA 22974





## PLANNED DEVELOPMENT

### BUILD-TO-SUIT STARLITE PARK ±5 ACRES Starlite Park & US Rt 15/James Madison Hwy | Zion Crossroads/Exit 136, Troy, VA 22974





## NEARBY PLANNED DEVELOPMENT

BUILD-TO-SUIT STARLITE PARK ±5 ACRES Starlite Park & US Rt 15/James Madison Hwy | Zion Crossroads/Exit 136, Troy, VA 22974





## NEARBY PLANNED DEVELOPMENT

BUILD-TO-SUIT STARLITE PARK ±5 ACRES Starlite Park & US Rt 15/James Madison Hwy | Zion Crossroads/Exit 136, Troy, VA 22974







Rt. 250 - Class A Industrial Space

Conestoga Way - 5 AC Build-to-Suit

## **CONTACT INFORMATION**

## BUILD-TO-SUIT STARLITE PARK ±5 ACRES

Starlite Park & US Rt 15/James Madison Hwy | Zion Crossroads/Exit 136, Troy, VA 22974





#### ANDREW BRODIE

Associate C. 804.759.5970 O. 804.944.9254 abrodie@slnusbaum.com

#### NATHAN SHOR

Senior Vice President C. 804.539.7404 O. 804.944.2399 nshor@slnusbaum.com

### COMMITMENT. INTEGRITY. EXCELLENCE. SINCE 1906.

Serving the Sout