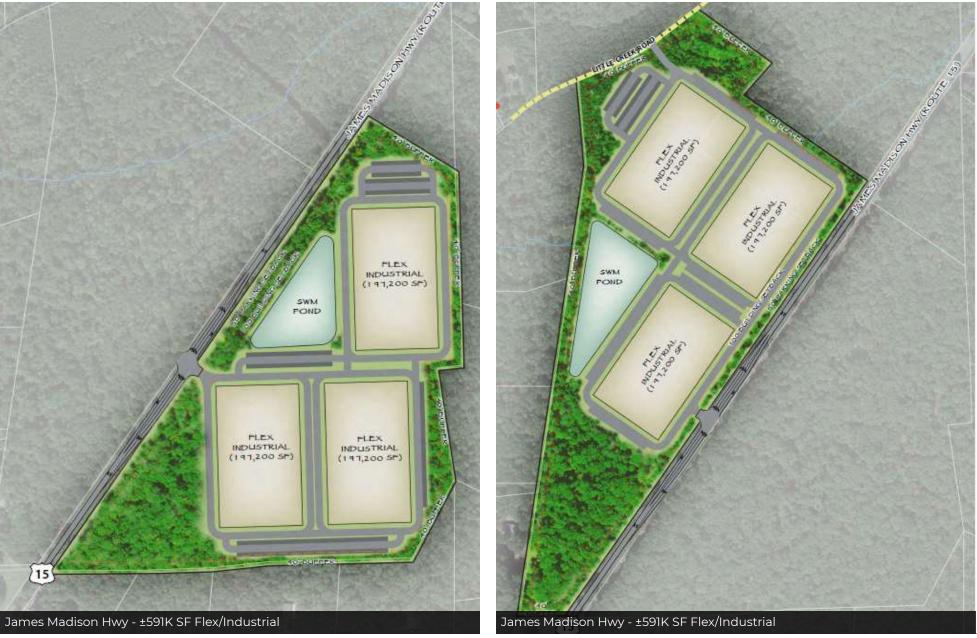

## PLANNED DEVELOPMENT

## NEARBY PLANNED DEVELOPMENT

BUILD-TO-SUIT STARLITE PARK ±5 ACRES Starlite Park & US Rt 15/James Madison Hwy | Zion Crossroads/Exit 136, Troy, VA 22974