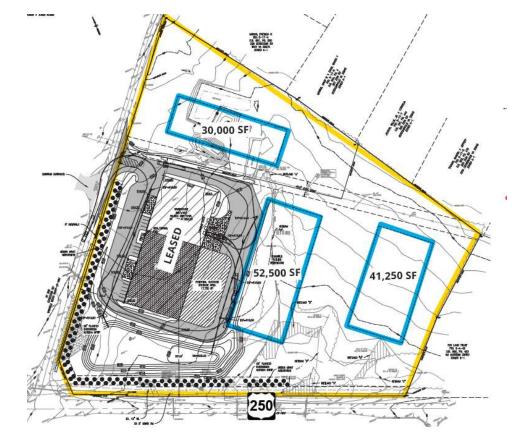

## NEARBY PLANNED DEVELOPMENT

BUILD-TO-SUIT STARLITE PARK ±5 ACRES Starlite Park & US Rt 15/James Madison Hwy | Zion Crossroads/Exit 136, Troy, VA 22974

## NEARBY PLANNED DEVELOPMENT

BUILD-TO-SUIT STARLITE PARK ±5 ACRES Starlite Park & US Rt 15/James Madison Hwy | Zion Crossroads/Exit 136, Troy, VA 22974

Rt. 250 - Class A Industrial Space

Conestoga Way - 5 AC Build-to-Suit