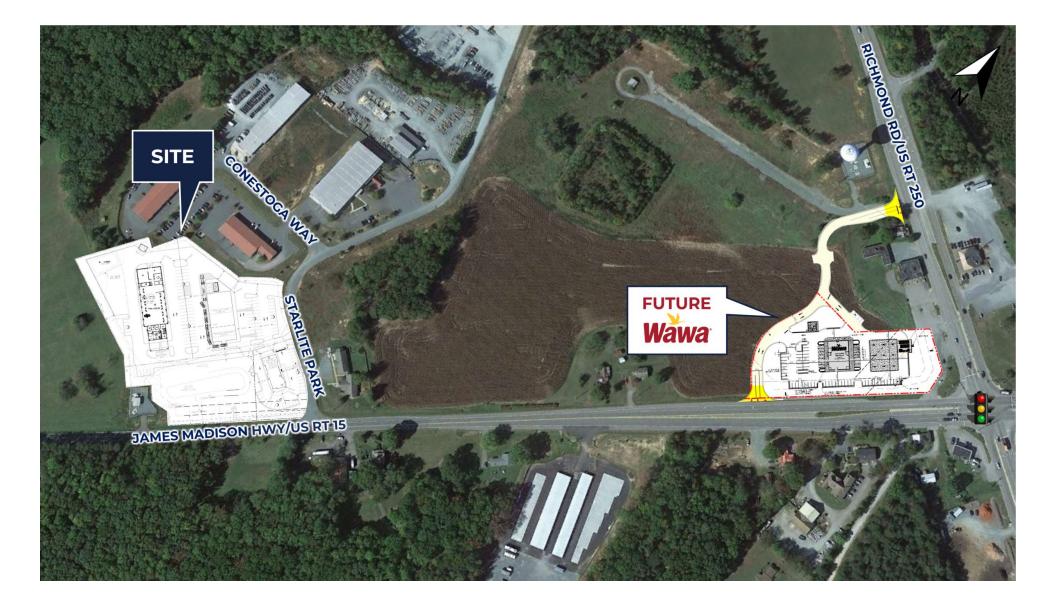

## WAWA COMING SOON BUILD-TO-SUIT STARLITE PARK ±5 ACRES Starlite Park & US Rt 15/James Madison Hwy | Zion Crossroads/Exit 136, Troy, VA 22974

## BUILD-TO-SUIT STARLITE PARK ±5 ACRES

Starlite Park & US Rt 15/James Madison Hwy | Zion Crossroads/Exit 136, Troy, VA 22974