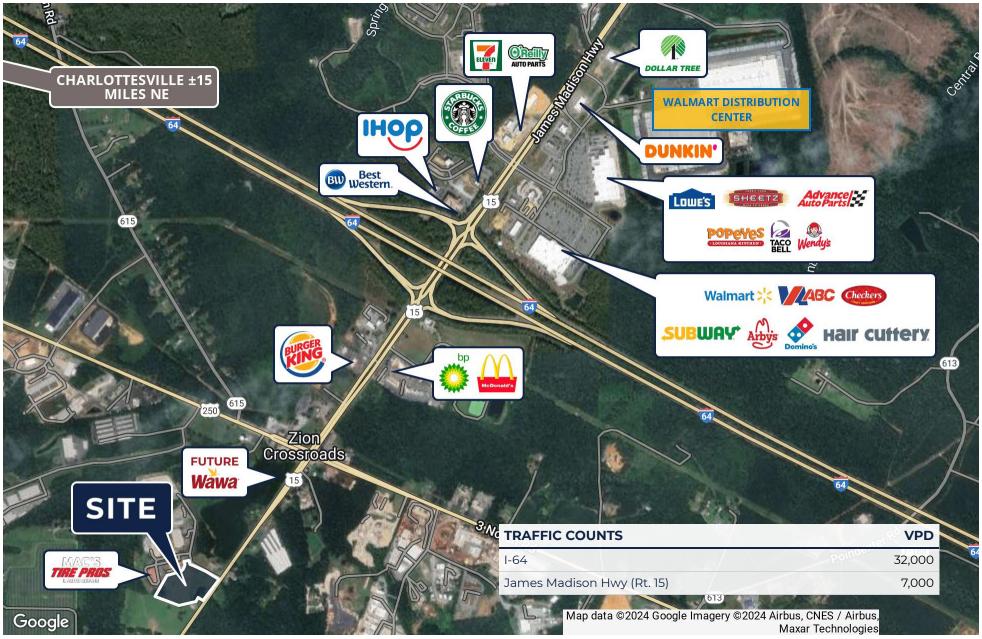

## TRADE AREA

## BUILD-TO-SUIT STARLITE PARK ±5 ACRES Starlite Park & US Rt 15/James Madison Hwy | Zion Crossroads/Exit 136, Troy, VA 22974