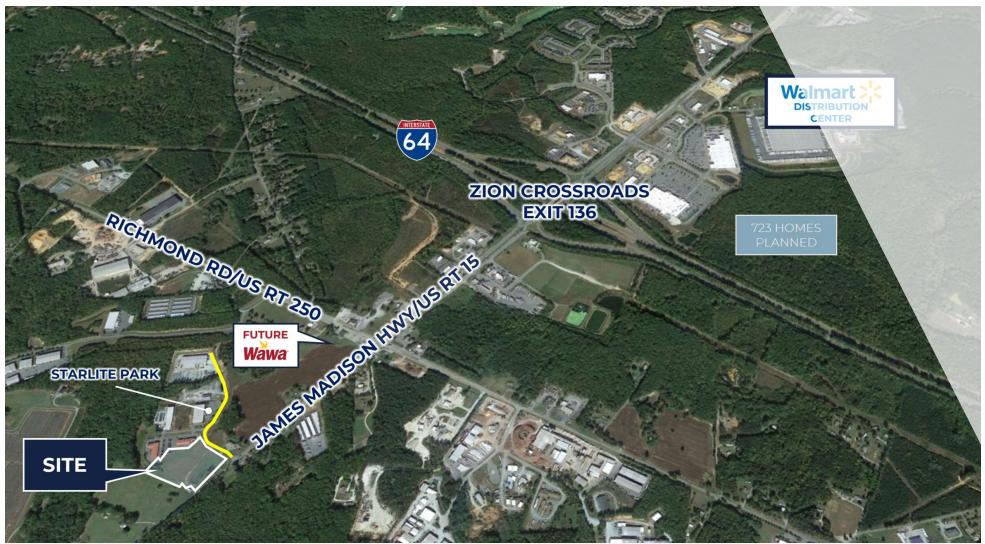

## WAWA COMING SOON BUILD-TO-SUIT STARLITE PARK ±5 ACRES Starlite Park & US Rt 15/James Madison Hwy | Zion Crossroads/Exit 136, Troy, VA 22974

## PLANNED DEVELOPMENT

### BUILD-TO-SUIT STARLITE PARK ±5 ACRES Starlite Park & US Rt 15/James Madison Hwy | Zion Crossroads/Exit 136, Troy, VA 22974

## NEARBY PLANNED DEVELOPMENT

BUILD-TO-SUIT STARLITE PARK ±5 ACRES Starlite Park & US Rt 15/James Madison Hwy | Zion Crossroads/Exit 136, Troy, VA 22974

## NEARBY PLANNED DEVELOPMENT

BUILD-TO-SUIT STARLITE PARK ±5 ACRES Starlite Park & US Rt 15/James Madison Hwy | Zion Crossroads/Exit 136, Troy, VA 22974

Rt. 250 - Class A Industrial Space

Conestoga Way - 5 AC Build-to-Suit