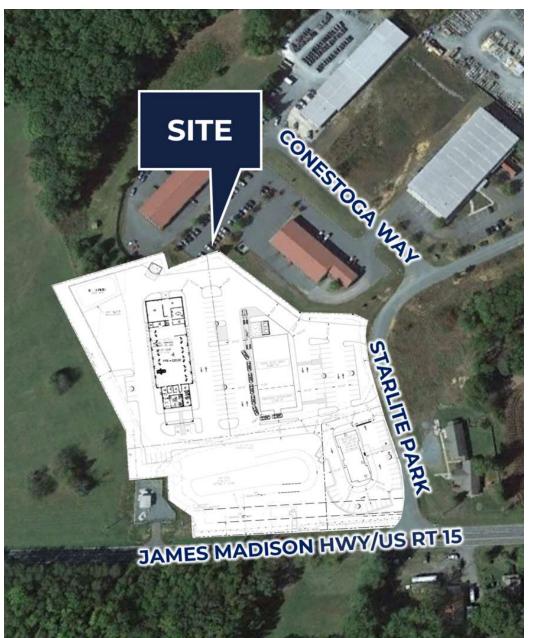

#### **PROPERTY OVERVIEW**

±5 Acres Build-to-Suit in Fluvanna County's growing trade area

#### **PROPERTY HIGHLIGHTS**

- .79 miles to I-64, Exit 136/Zion Crossroads
- LCD Roadside signage with video capability
- ±1/3 mile from future Wawa

| DEMOGRAPHICS       | 3 MILES   | 5 MILES   | 10 MILES  |
|--------------------|-----------|-----------|-----------|
| Daytime Population | 6,203     | 9,629     | 35,802    |
| Average HH Income  | \$105,792 | \$106,077 | \$119,967 |