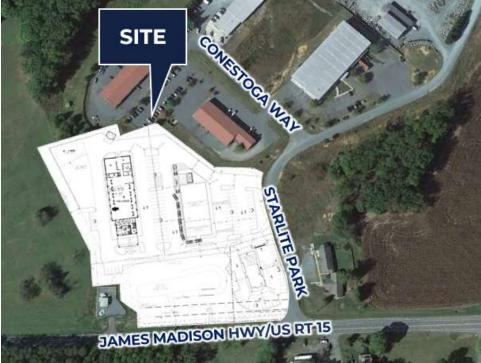

## NEARBY PLANNED DEVELOPMENT

BUILD-TO-SUIT STARLITE PARK ±5 ACRES Starlite Park & US Rt 15/James Madison Hwy | Zion Crossroads/Exit 136, Troy, VA 22974

Rt. 250 - Class A Industrial Space

Conestoga Way - 5 AC Build-to-Suit