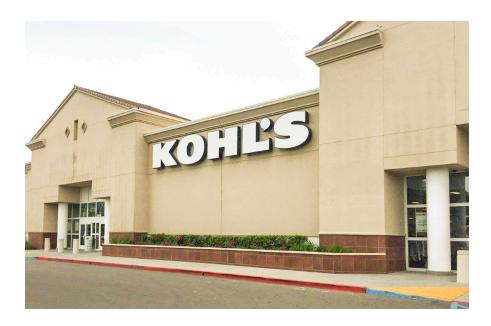

## SHAW MARKETPLACE SHOPPING CENTER

SEC Shaw Ave. & Brawley in Fresno, CA

- Anchored by National Retailers Kohls, Foods Co, & dd's Discounts
- 141,980± Avg. Daily Traffic Exposure
- Freestanding Restaurant Available
- High Visibility and Direct Access from **Shaw, Brawley, & Marty Avenues**

#### Location

The subject property is located at the southeast corner of W. Shaw Ave. and Brawley Ave. in northwest Fresno. There are many national retailers in the immediate area including Walmart, Target, Home Depot, Costco, Winco, Food Maxx, Grocery Outlet, Foods Co, Kohls, dd's Discounts, Game Stop, Applebee's, Office Depot, Panera Bread, and Panda Express.