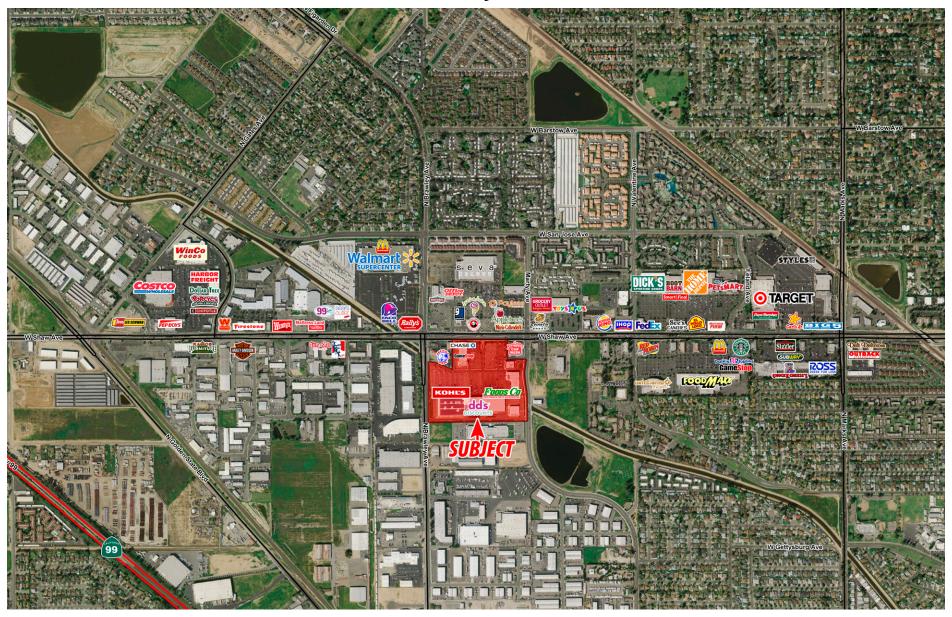

#### Location

The subject property is located at the southeast corner of W. Shaw Ave. and Brawley Ave. in northwest Fresno. There are many national retailers in the immediate area including Walmart, Target, Home Depot, Costco, Winco, Food Maxx, Grocery Outlet, Foods Co, Kohls, dd's Discounts, Game Stop, Applebee's, Office Depot, Panera Bread, and Panda Express.

#### 2023 Traffic Counts:

Source: Claritas, LLC

W Shaw Ave: 67,479 ADT (E/W)
N Brawley Ave: 47,046 ADT (N/S)
N Marty Ave: 27,455 ADT (N/S)
Total Traffic Exposure: 141,980 Avg Daily Traffic

Source: Kalibrate TrafficMetrix

### **Site Plan - Shaw Marketplace**