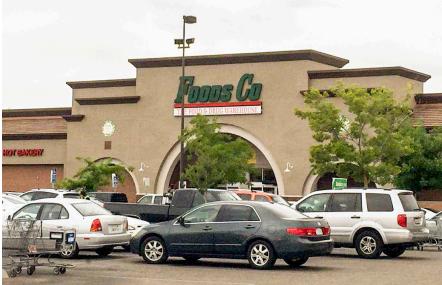

#### Location

The subject property is located at the southeast corner of W. Shaw Ave. and Brawley Ave. in northwest Fresno. There are many national retailers in the immediate area including Walmart, Target, Home Depot, Costco, Winco, Food Maxx, Grocery Outlet, Foods Co, Kohls, dd's Discounts, Game Stop, Applebee's, Office Depot, Panera Bread, and Panda Express.

#### **Property Description**

The subject property is one of the largest shopping centers on west Shaw Avenue in Fresno, CA.