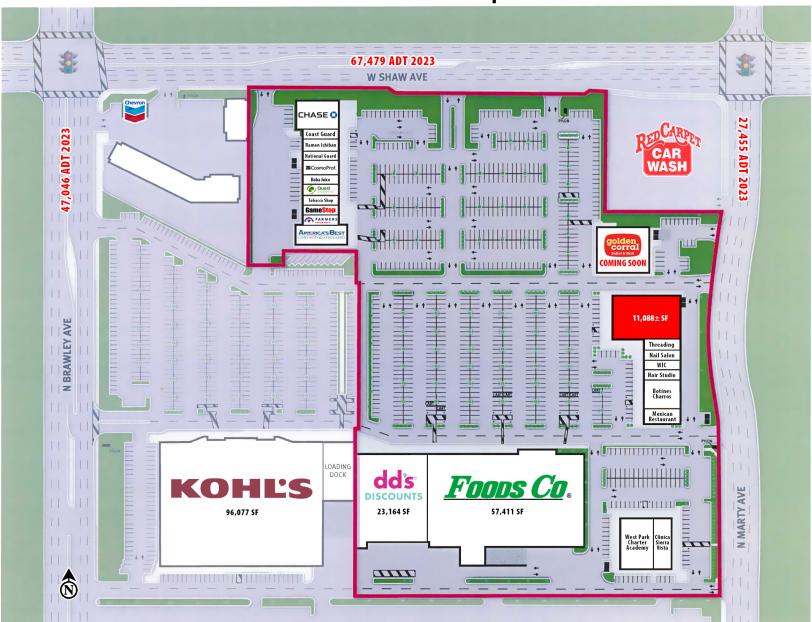

### **Site Plan - Shaw Marketplace**

#### **Available Space**:

End cap: 11,088 ± SF

Lease Rate: \$1.45 per SF for shops

Contact agent for junior anchor space rate

**Zoning:** C-3, City of Fresno

| 2023 Demographics:      | <u> 1 Mile</u> | 2 Miles  | 3 Miles  | 4 Miles  | <u> 5 Miles</u> |
|-------------------------|----------------|----------|----------|----------|-----------------|
| <b>Total Population</b> | 15,241         | 71,286   | 138,642  | 196,429  | 245,179         |
| Total Households        | 5,512          | 23,736   | 45,609   | 66,202   | 83,623          |
| Avg HH Income           | \$71,167       | \$80,615 | \$88,307 | \$90,571 | \$85,962        |
| Total Daytime Pop       | 19,031         | 66,443   | 118,800  | 166,016  | 264,792         |