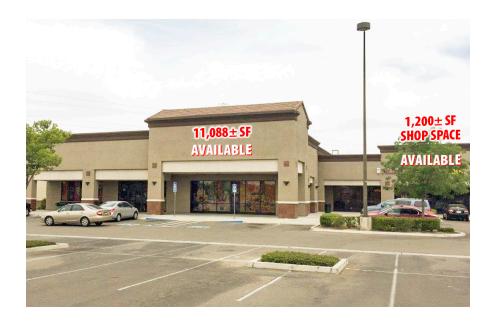

#### **Available Space**:

End cap: 11,088 ± SF

Lease Rate: \$1.45 per SF for shops

Contact agent for junior anchor space rate

**Zoning:** C-3, City of Fresno

| 2023 Demographics:      | <u> 1 Mile</u> | 2 Miles  | 3 Miles  | 4 Miles  | <u> 5 Miles</u> |
|-------------------------|----------------|----------|----------|----------|-----------------|
| <b>Total Population</b> | 15,241         | 71,286   | 138,642  | 196,429  | 245,179         |
| Total Households        | 5,512          | 23,736   | 45,609   | 66,202   | 83,623          |
| Avg HH Income           | \$71,167       | \$80,615 | \$88,307 | \$90,571 | \$85,962        |
| Total Daytime Pop       | 19,031         | 66,443   | 118,800  | 166,016  | 264,792         |