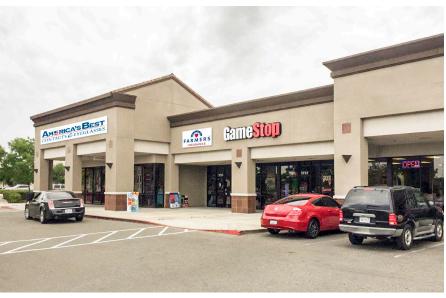

#### Location

The subject property is located at the southeast corner of W. Shaw Ave. and Brawley Ave. in northwest Fresno. There are many national retailers in the immediate area including Walmart, Target, Home Depot, Costco, Winco, Food Maxx, Grocery Outlet, Foods Co, Kohls, dd's Discounts, Game Stop, Applebee's, Office Depot, Panera Bread, and Panda Express.

#### **Property Description**

The subject property is one of the largest shopping centers on west Shaw Avenue in Fresno, CA.