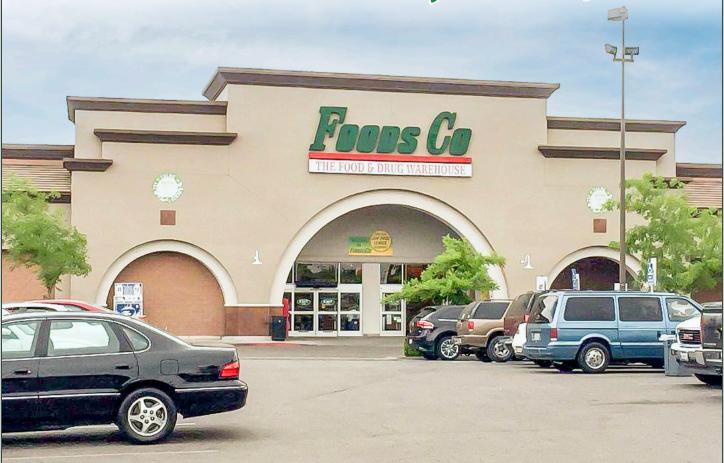

#### Location

The subject property is located at the southeast corner of W. Shaw Ave. and Brawley Ave. in northwest Fresno. There are many national retailers in the immediate area including Walmart, Target, Home Depot, Costco, Winco, Food Maxx, Grocery Outlet, Foods Co, Kohls, dd's Discounts, Game Stop, Applebee's, Office Depot, Panera Bread, and Panda Express.

#### **Property Description**

The subject property is one of the largest shopping centers on west Shaw Avenue in Fresno, CA.