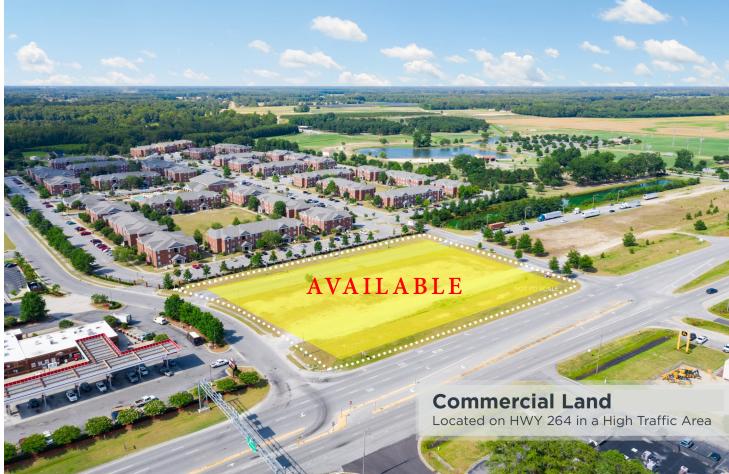

## WINSLOW CORNERS

Greenville, NORTH CAROLINA

## PROPERTY HIGHLIGHTS

- Over 30 acres with Prime Visibility and Access on Busy Hwy 264
- Multiple purchase options along Hwy 264 and MLK Highway Parcels can be purchased in bulk or individually.
- Available for Sale, BTS or Ground Lease Make an Offer
- Parcels are located in an Opportunity Zone
- Arbor Hill Google Map Link to the Property: Click Here