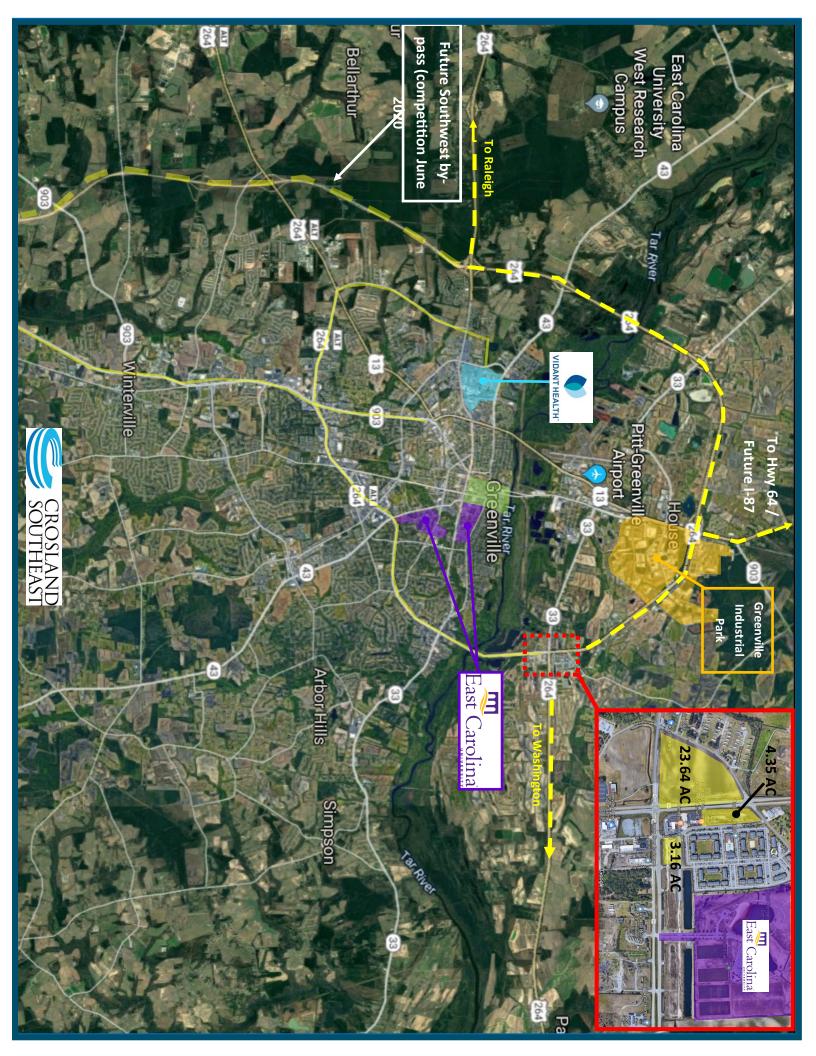

## WINSLOW CORNERS

Greenville, NORTH CAROLINA

## LAND AVAILABLE

| <b>DEMOGRAPHICS</b>          | <u>3 MILES</u> | <u>5 MILES</u> | <u>8 MILES</u> |
|------------------------------|----------------|----------------|----------------|
| 2018 Population              | 32,000         | 78,346         | 132,791        |
| Proj Ann Growth<br>2016-2021 | 0.8%           | 0.9%           | 0.9%           |
| Avg. HH Income               | \$51,592       | \$59,789       | \$66,836       |

## PROPERTY HIGHLIGHTS

- Over 30 acres with Prime Visibility and Access on Busy Hwy 264
- Multiple purchase options along Hwy 264 and MLK Highway Parcels can be purchased in bulk or individually.
- Available for Sale, BTS or Ground Lease Make an Offer
- Parcels are located in an Opportunity Zone
- Arbor Hill Google Map Link to the Property: Click Here