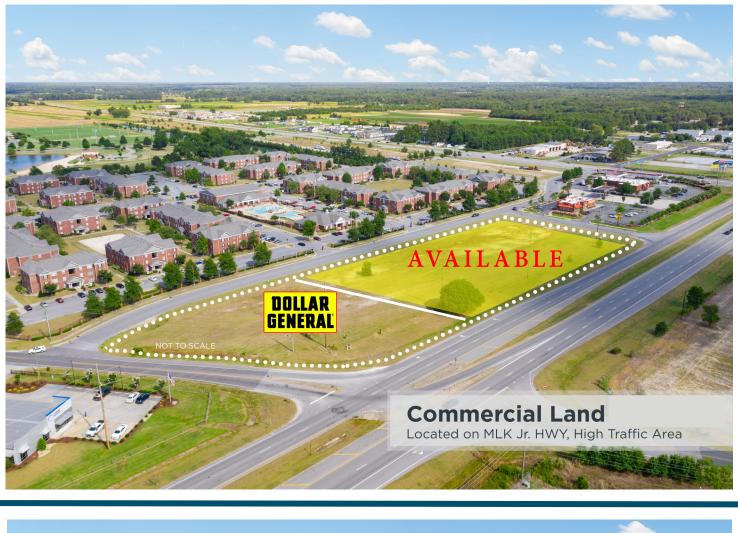

## WINSLOW CORNERS

Greenville, NORTH CAROLINA

## PROPERTY HIGHLIGHTS

- Over 30 acres with Prime Visibility and Access on Busy Hwy 264
- Multiple purchase options along Hwy 264 and MLK Highway Parcels can be purchased in bulk or individually.
- Available for Sale, BTS or Ground Lease Make an Offer
- Parcels are located in an Opportunity Zone
- Arbor Hill Google Map Link to the Property: Click Here