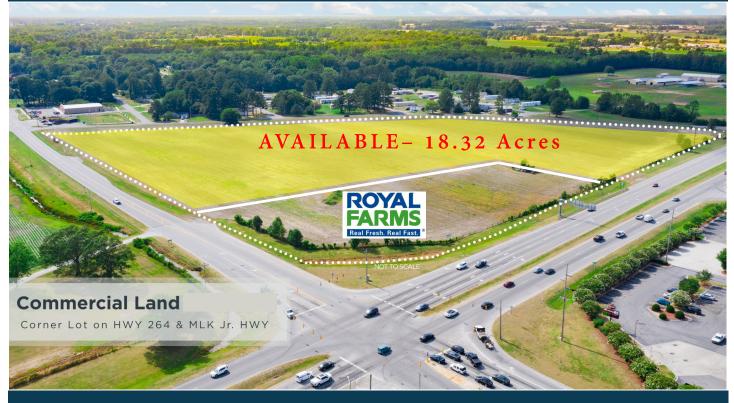

## WINSLOW CORNERS

Greenville, NORTH CAROLINA

## LAND AVAILABLE

| <b>DEMOGRAPHICS</b>          | <u>3 MILES</u> | <u>5 MILES</u> | <u>8 MILES</u> |
|------------------------------|----------------|----------------|----------------|
| 2018 Population              | 32,000         | 78,346         | 132,791        |
| Proj Ann Growth<br>2016-2021 | 0.8%           | 0.9%           | 0.9%           |
| Avg. HH Income               | \$51,592       | \$59,789       | \$66,836       |

## PROPERTY HIGHLIGHTS

- Over 30 acres with Prime Visibility and Access on Busy Hwy 264
- Multiple purchase options along Hwy 264 and MLK Highway Parcels can be purchased in bulk or individually.
- Available for Sale, BTS or Ground Lease Make an Offer
- Parcels are located in an Opportunity Zone
- Arbor Hill Google Map Link to the Property: Click Here