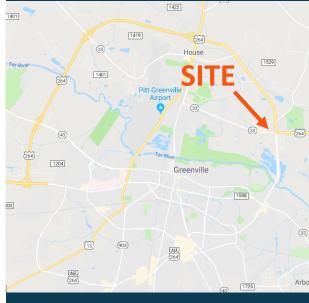

## WINSLOW CORNERS

Greenville, NORTH CAROLINA

## PROPERTY HIGHLIGHTS

- Over 30 acres with Prime Visibility and Access on Busy Hwy 264
- Multiple purchase options along Hwy 264 and MLK Highway Parcels can be purchased in bulk or individually.
- Available for Sale, BTS or Ground Lease Make an Offer
- Parcels are located in an Opportunity Zone
- Arbor Hill Google Map Link to the Property: Click Here