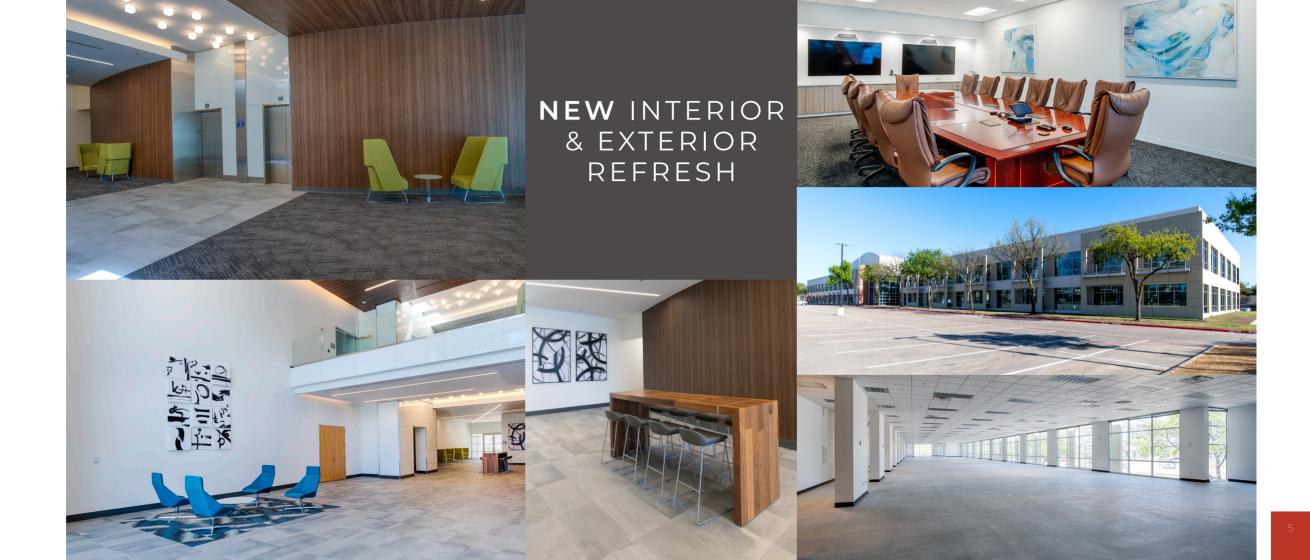

# REINVIGORATED SPACE

- · Completed renovations
- Excellent Richardson location near Central Expressway (US 75) and PGBT
- · Adjacent to CityLine retail
- · Corporate neighbors include State Farm, Cisco, Raytheon and Texas Instruments
- Abundant parking
- Foodsby delivery service
- EV charging stations
- · Outdoor patio with seating