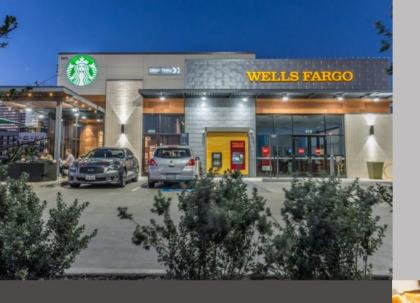

#### DINING

- Chick-fil-
- Modern Market Eater
- Luna Gri
- Pei We
- Smashburge
- Fernando's Mexican Cuisine
- Jimmy John's
- Subway
- Panda Expres
- Starbucks
- MOOYAH Burgers & Shakes
- Nestlé Toll House Café
- Edoko Sushi and Robata
- Fdith's French Bistro
- Red Mango
- · Tricky Fish
- Coolgreens
- · Jasper's

#### RETAIL

- . C\
- Whole Foo
- FedE
- CityLine Mark
- Modern Marke
- Texas Health Fitness Cente