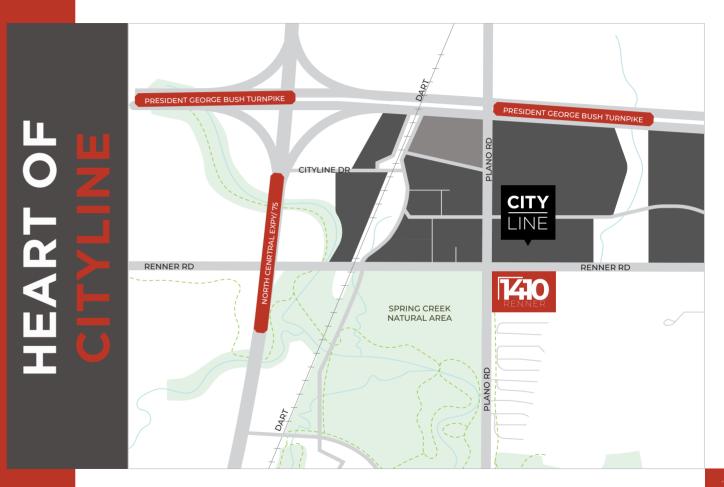

## IN THE HEART OF CITYLINE

Located in the heart of CityLine which is home to numerous dining options, retail hotels, multifamily, unique social events & a bustling outdoor atmosphere.

- · Completed renovations
- Excellent Richardson location near Central Expressway (US 75) and PGBT
- · Adjacent to CityLine retail
- · Corporate neighbors include State Farm, Cisco, Raytheon and Texas Instruments
- Abundant parking
- Foodsby delivery service
- EV charging stations
- · Outdoor patio with seating