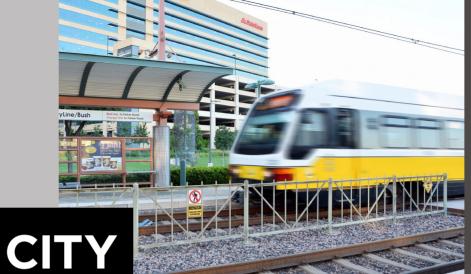

- · Completed renovations
- Excellent Richardson location near Central Expressway (US 75) and PGBT
- · Adjacent to CityLine retail
- · Corporate neighbors include State Farm, Cisco, Raytheon and Texas Instruments
- Abundant parking
- Foodsby delivery service
- EV charging stations
- · Outdoor patio with seating