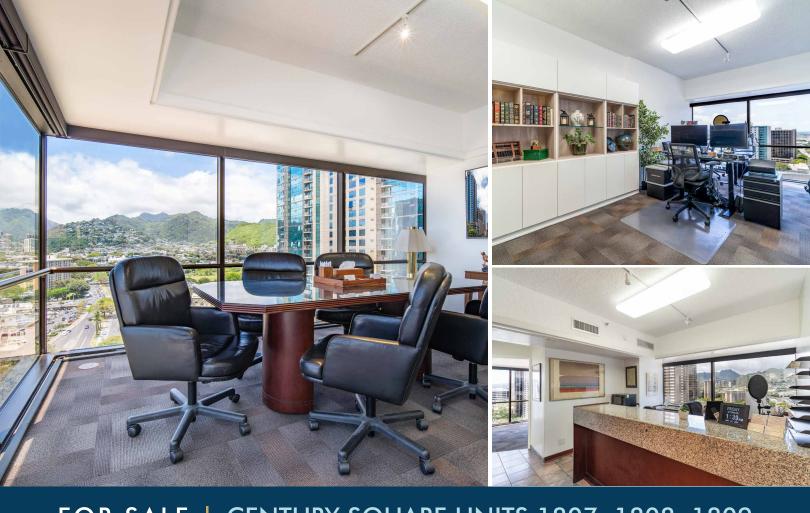

## FOR SALE | CENTURY SQUARE UNITS 1807, 1808, 1809

Rare turnkey office space with a coveted Bishop Street business address - move-in ready! Floor-to-ceiling glass windows show postcard-worthy mountain views of Oahu's highest peak and wrap around with 180 degrees of stunning cityscapes to the West. 3 unassigned, covered garage parking spaces included! Generous office space for 10+ individuals. Built-in desks in most workstations. Built-in custom cabinets by California Closets included. New high-end window shades recently installed on all 15 windows. Network wiring in place. 2 bathrooms inside. Kitchen includes a sink, dishwasher, refrigerator, and freezer. 3 adjustable AC controls for your comfort 24/7. 2 wall-mounted TVs, conference table & chairs negotiable.