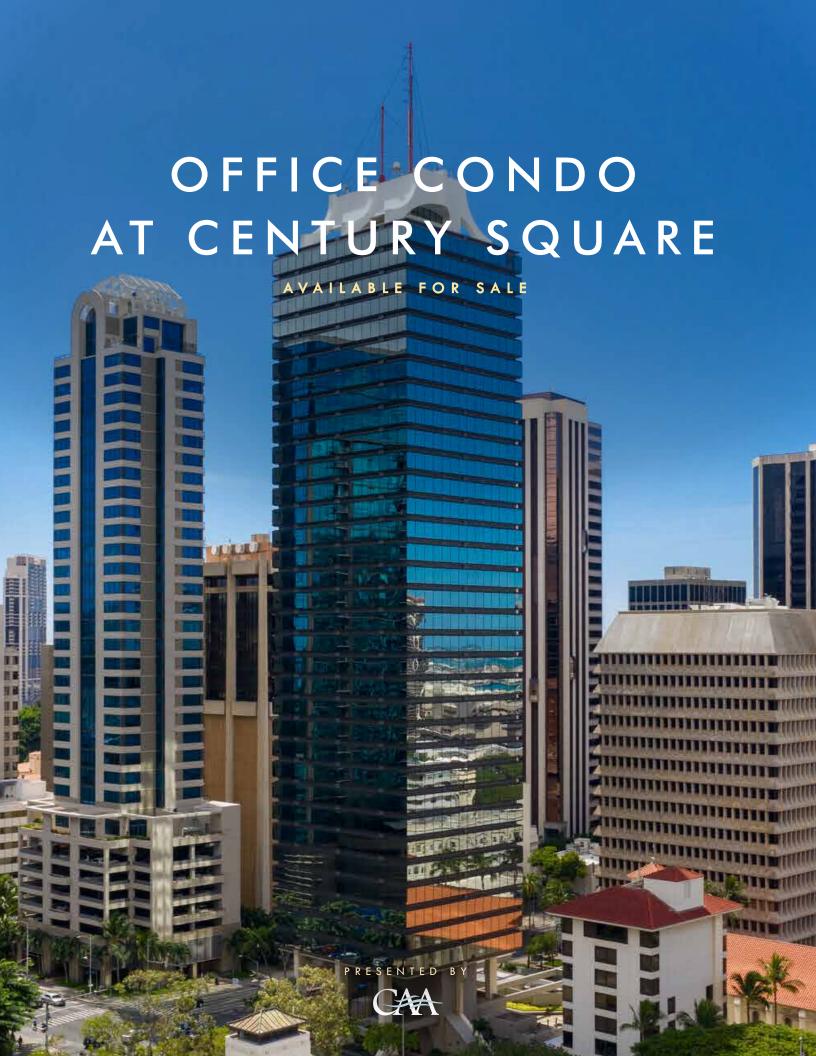

## FOR SALE | CENTURY SQUARE UNITS 1807, 1808, 1809

## PROPERTY DETAILS

Address 1188 Bishop Street Suites 1807, 1808, 1809 Honolulu, Hawaii 96813

Size 1,226 square feet

TMK 1-2-1-10-46-154,155,156

Tenure Leasehold

Asking Price Negotiable

## Seller to provide:

- 2024 Real Property Tax: \$0.33 / SF / Mo.
- Electricity Separately Metered
- Known Ground Lease thru February 2031
- Ground Lease thru February 2044
- Ground Lease Rent: \$.081 / SF / Mo.
- Maintenance Fees: \$1.33 / SF / Mo.

Rare turnkey office space with a coveted Bishop Street business address - move-in ready! Floor-to-ceiling glass windows show postcard-worthy mountain views of Oahu's highest peak and wrap around with 180 degrees of stunning cityscapes to the West. 3 unassigned, covered garage parking spaces include