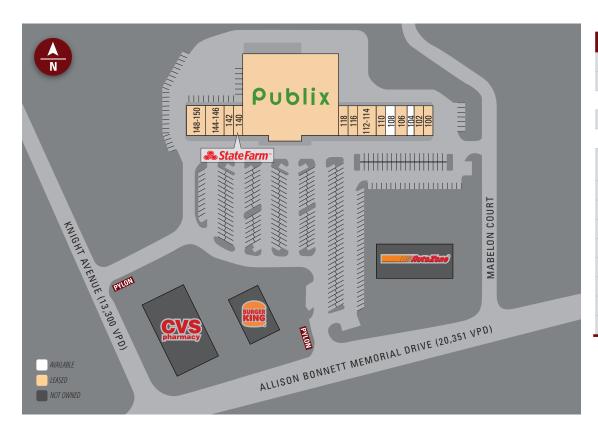

#### SITE PLAN

| 311212711 |                             |        |  |
|-----------|-----------------------------|--------|--|
| Suite     | Tenant                      | Size   |  |
| 100       | Jefferson Credit Union      | 1,400  |  |
| 102       | Lucky Panda Restaurant      | 1,400  |  |
| 104       | AVAILABLE                   | 848    |  |
| 106       | PT Orthodontics             | 1,952  |  |
| 108       | AVAILABLE                   | 1,400  |  |
| 110       | Unique Threading and Waxing | 1,400  |  |
| 112-114   | Chic Nails                  | 2,800  |  |
| 116       | JB's Wing Master            | 1,400  |  |
| 118       | Young American Insurance    | 1,400  |  |
| 130       | Publix                      | 38,997 |  |
| 140       | State Farm                  | 1,400  |  |
| 142       | Spirit Locker               | 1,400  |  |
| 144-146   | CSM Physical Therapy        | 2,800  |  |
| 148-150   | Charter Spectrum            | 2,800  |  |

TOTAL 61,397