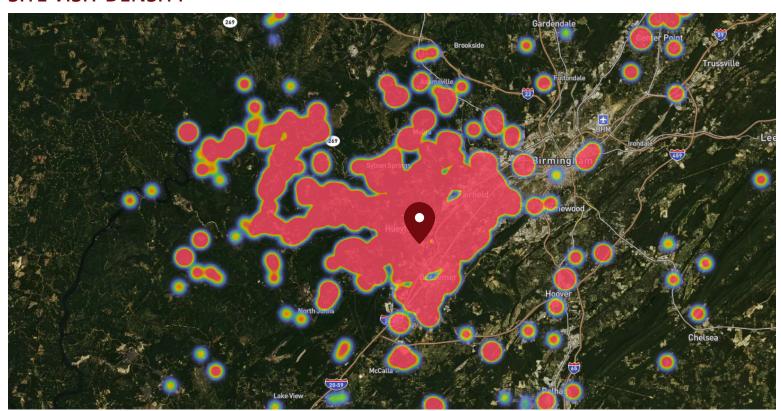

#### SITE VISIT DENSITY

Red, orange, and yellow colors represent the location of 60% of site visitors

Data provided by Placer Labs Inc. (www.placer.ai)