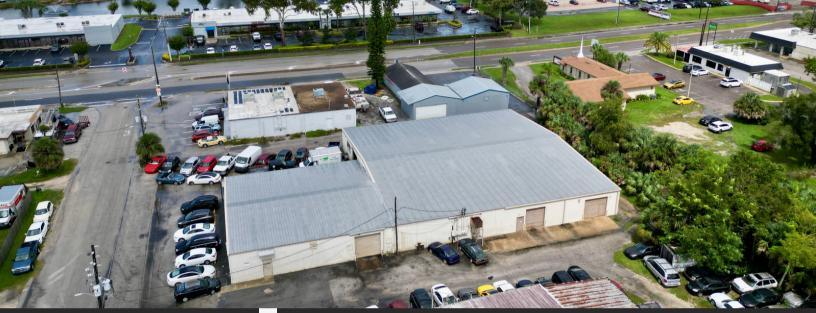

### FOR LEASE

MINGO INDUSTRIAL| 115 MINGO TRAIL LONGWOOD, FL 32750

PARK COMMERCIAL PROPERTIES

### THE PROPERTY

- Industrial park with grade level loading on all units
- 13,500 SF Total
- Prefinished Metal

#### Warehouse/Office

- \$11.50 NNN
- 16' Clear Height
- Access to Major Roadways
- High Industrial Zoning
- 2 Grade Level Loading Doors