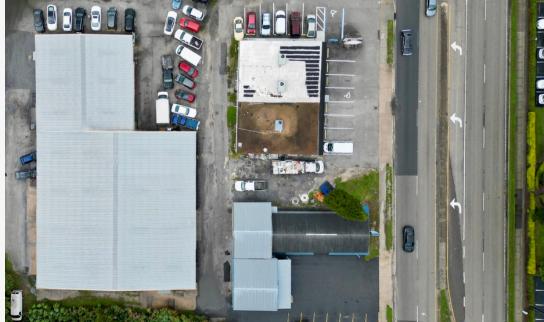

### FOR LEASE

MINGO INDUSTRIAL| 115 MINGO TRAIL LONGWOOD, FL 32750

PARK COMMERCIAL PROPERTIES

### THE PROPERTY

- Industrial park with grade level loading on all units
- 13,500 SF Total
- Prefinished Metal

#### Warehouse/Office

- \$11.50 NNN
- 16' Clear Height
- Access to Major Roadways
- High Industrial Zoning
- 2 Grade Level Loading Doors