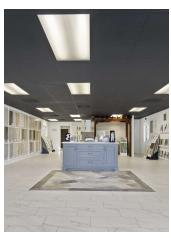

#### PROPERTY DESCRIPTION

This newly renovated 1,844 sf building is zoned B-1, General Business, and currently set up as a showroom, but the buildout is appropriate for most any business. Many updates completed in the past year to include new roof, water heater, paint inside and out, new floor coverings, and an updated restroom. The HVAC system is three years old, all other upgrades completed last year. This property is located in the largest growth corridor in the county, as well as the busiest commercial corridor. Excellent frontage on Richmond Road. Standalone facility is a rare find. Excellent location for a small business, and a nice investment as well.