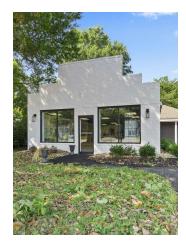

#### PROPERTY DESCRIPTION

This newly renovated 1,844 sf building is zoned B-1, General Business, and currently set up as a showroom, but the buildout is appropriate for most any business. Many updates completed in the past year to include new roof, water heater, paint inside and out, new floor coverings, and an updated restroom. The HVAC system is three years old, all other upgrades completed last year. This property is located in the largest growth corridor in the county, as well as the busiest commercial corridor. Excellent frontage on Richmond Road. Standalone facility is a rare find. Excellent location for a small business, and a nice investment as well.