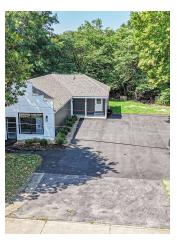

#### PROPERTY DESCRIPTION

This newly renovated 1,844 sf building is zoned B-1, General Business, and currently set up as a showroom, but the buildout is appropriate for most any business. Many updates completed in the past year to include new roof, water heater, paint inside and out, new floor coverings, and an updated restroom. The HVAC system is three years old, all other upgrades completed last year. This property is located in the largest growth corridor in the county, as well as the busiest commercial corridor. Excellent frontage on Richmond Road. Standalone facility is a rare find. Excellent location for a small business, and a nice investment as well.