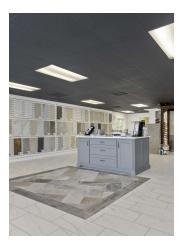

#### PROPERTY DESCRIPTION

This newly renovated 1,844 sf building is zoned B-1, General Business, and currently set up as a showroom, but the buildout is appropriate for most any business. Many updates completed in the past year to include new roof, water heater, paint inside and out, new floor coverings, and an updated restroom. The HVAC system is three years old, all other upgrades completed last year. This property is located in the largest growth corridor in the county, as well as the busiest commercial corridor. Excellent frontage on Richmond Road. Standalone facility is a rare find. Excellent location for a small business, and a nice investment as well.