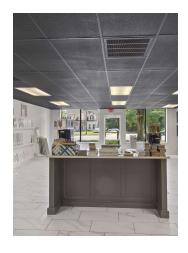

#### PROPERTY DESCRIPTION

This newly renovated 1,844 sf building is zoned B-1, General Business, and currently set up as a showroom, but the buildout is appropriate for most any business. Many updates completed in the past year to include new roof, water heater, paint inside and out, new floor coverings, and an updated restroom. The HVAC system is three years old, all other upgrades completed last year. This property is located in the largest growth corridor in the county, as well as the busiest commercial corridor. Excellent frontage on Richmond Road. Standalone facility is a rare find. Excellent location for a small business, and a nice investment as well.