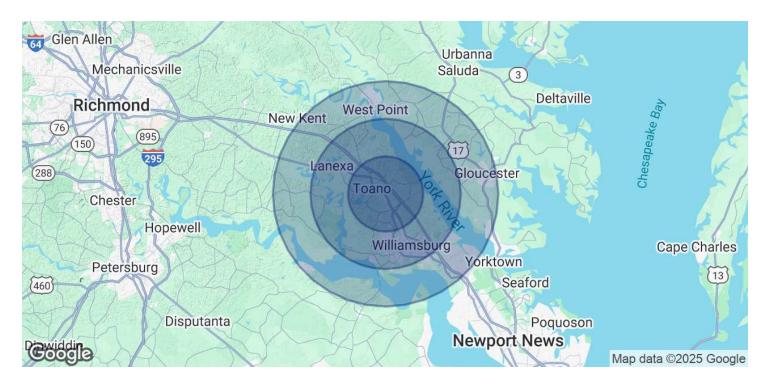

#### OFFERING SUMMARY

| Sale Price:       |           |           | \$475,000 |
|-------------------|-----------|-----------|-----------|
| Lot Size:         |           |           | 12,653 SF |
| Building Size:    |           |           | 1,844 SF  |
|                   |           |           |           |
| DEMOGRAPHICS      | 5 MILES   | 10 MILES  | 15 MILES  |
| Total Households  | 13,230    | 44,066    | 58,885    |
| Total Population  | 32,995    | 111,355   | 148,911   |
| Average HH Income | \$115,735 | \$123,099 | \$122,657 |
|                   |           |           |           |

### COMMERCIAL PROPERTY FOR SALE

| POPULATION          | 5 MILES   | 10 MILES  | 15 MILES  |
|---------------------|-----------|-----------|-----------|
| Total Population    | 32,995    | 111,355   | 148,911   |
| Average Age         | 45        | 45        | 45        |
| HOUSEHOLDS & INCOME | 5 MILES   | 10 MILES  | 15 MILES  |
| Total Households    | 13,230    | 44,066    | 58,885    |
| # of Persons per HH | 2.5       | 2.5       | 2.5       |
| Average HH Income   | \$115,735 | \$123,099 | \$122,657 |
| Average House Value | \$454,894 | \$494,287 | \$469,630 |

Demographics data derived from AlphaMap