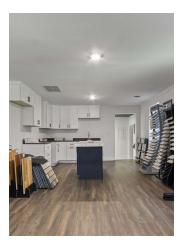

#### PROPERTY DESCRIPTION

This newly renovated 1,844 sf building is zoned B-1, General Business, and currently set up as a showroom, but the buildout is appropriate for most any business. Many updates completed in the past year to include new roof, water heater, paint inside and out, new floor coverings, and an updated restroom. The HVAC system is three years old, all other upgrades completed last year. This property is located in the largest growth corridor in the county, as well as the busiest commercial corridor. Excellent frontage on Richmond Road. Standalone facility is a rare find. Excellent location for a small business, and a nice investment as well.