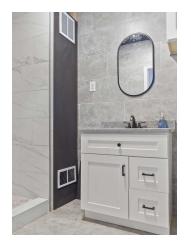

#### PROPERTY DESCRIPTION

This newly renovated 1,844 sf building is zoned B-1, General Business, and currently set up as a showroom, but the buildout is appropriate for most any business. Many updates completed in the past year to include new roof, water heater, paint inside and out, new floor coverings, and an updated restroom. The HVAC system is three years old, all other upgrades completed last year. This property is located in the largest growth corridor in the county, as well as the busiest commercial corridor. Excellent frontage on Richmond Road. Standalone facility is a rare find. Excellent location for a small business, and a nice investment as well.