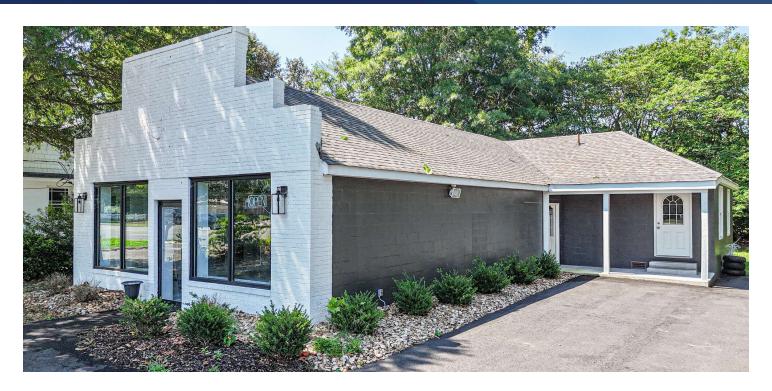

#### PROPERTY DESCRIPTION

This newly renovated 1,844 sf building is zoned B-1, General Business, and currently set up as a showroom, but the buildout is appropriate for most any business. Many updates completed in the past year to include new roof, water heater, paint inside and out, new floor coverings, and an updated restroom. The HVAC system is three years old, all other upgrades completed last year. This property is located in the largest growth corridor in the county, as well as the busiest commercial corridor. Excellent frontage on Richmond Road. Standalone facility is a rare find. Excellent location for a small business, and a nice investment as well.

## COMMERCIAL PROPERTY FOR SALE

7435 Richmond Rd Williamsburg, VA 23188