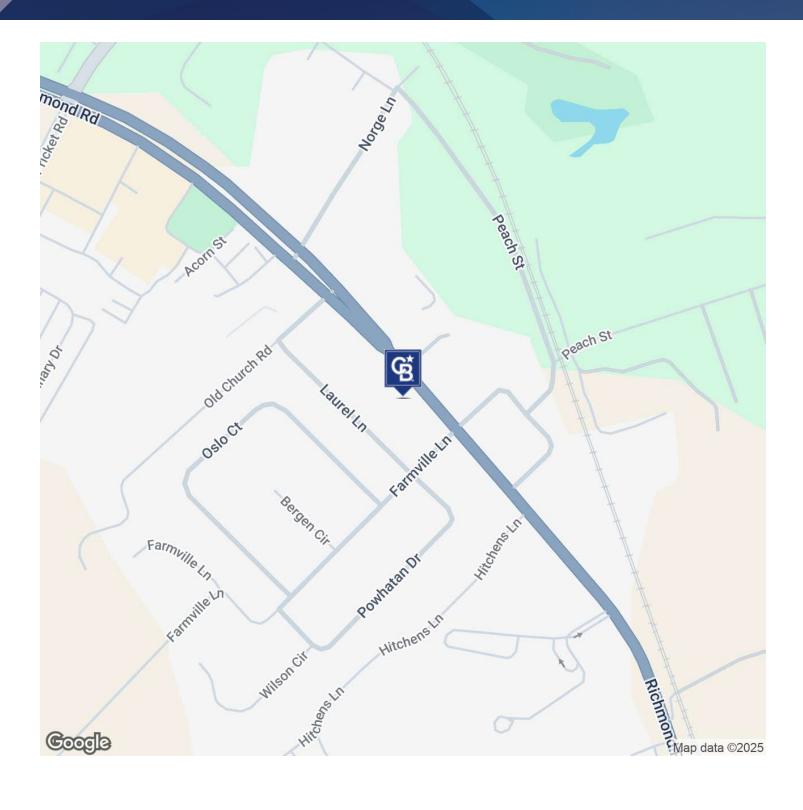

|                   |           |           |           |
| DEMOGRAPHICS      | 5 MILES   | 10 MILES  | 15 MILES  |
| Total Households  | 13,230    | 44,066    | 58,885    |
| Total Population  | 32,995    | 111,355   | 148,911   |
| Average HH Income | \$115,735 | \$123,099 | \$122,657 |
|                   |           |           |           |



## COMMERCIAL PROPERTY FOR SALE



























7435 Richmond Rd Williamsburg, VA 23188



#### **LEGEND**

Measurements are deemed reliable but not gauranteed.

#### **LEASE INFORMATION**

| Lease Type:  | - | Lease Term: | Negotiable |
|--------------|---|-------------|------------|
| Total Space: | - | Lease Rate: | N/A        |

#### **AVAILABLE SPACES**

SUITE TENANT SIZE TYPE RATE DESCRIPTION



## COMMERCIAL PROPERTY FOR SALE





### COMMERCIAL PROPERTY FOR SALE



| POPULATION          | 5 MILES   | 10 MILES  | 15 MILES  |
|---------------------|-----------|-----------|-----------|
| Total Population    | 32,995    | 111,355   | 148,911   |
| Average Age         | 45        | 45        | 45        |
| HOUSEHOLDS & INCOME | 5 MILES   | 10 MILES  | 15 MILES  |
| Total Households    | 13,230    | 44,066    | 58,885    |
| # of Persons per HH | 2.5       | 2.5       | 2.5       |
| Average HH Income   | \$115,735 | \$123,099 | \$122,657 |
| Average House Value | \$454,894 | \$494,287 | \$469,630 |

Demographics data derived from AlphaMap