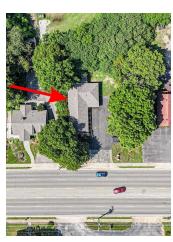

#### PROPERTY DESCRIPTION

This newly renovated 1,844 sf building is zoned B-1, General Business, and currently set up as a showroom, but the buildout is appropriate for most any business. Many updates completed in the past year to include new roof, water heater, paint inside and out, new floor coverings, and an updated restroom. The HVAC system is three years old, all other upgrades completed last year. This property is located in the largest growth corridor in the county, as well as the busiest commercial corridor. Excellent frontage on Richmond Road. Standalone facility is a rare find. Excellent location for a small business, and a nice investment as well.

## COMMERCIAL PROPERTY FOR SALE

7435 Richmond Rd Williamsburg, VA 23188