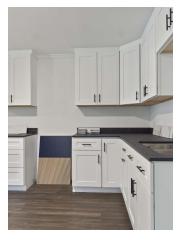

#### PROPERTY DESCRIPTION

This newly renovated 1,844 sf building is zoned B-1, General Business, and currently set up as a showroom, but the buildout is appropriate for most any business. Many updates completed in the past year to include new roof, water heater, paint inside and out, new floor coverings, and an updated restroom. The HVAC system is three years old, all other upgrades completed last year. This property is located in the largest growth corridor in the county, as well as the busiest commercial corridor. Excellent frontage on Richmond Road. Standalone facility is a rare find. Excellent location for a small business, and a nice investment as well.