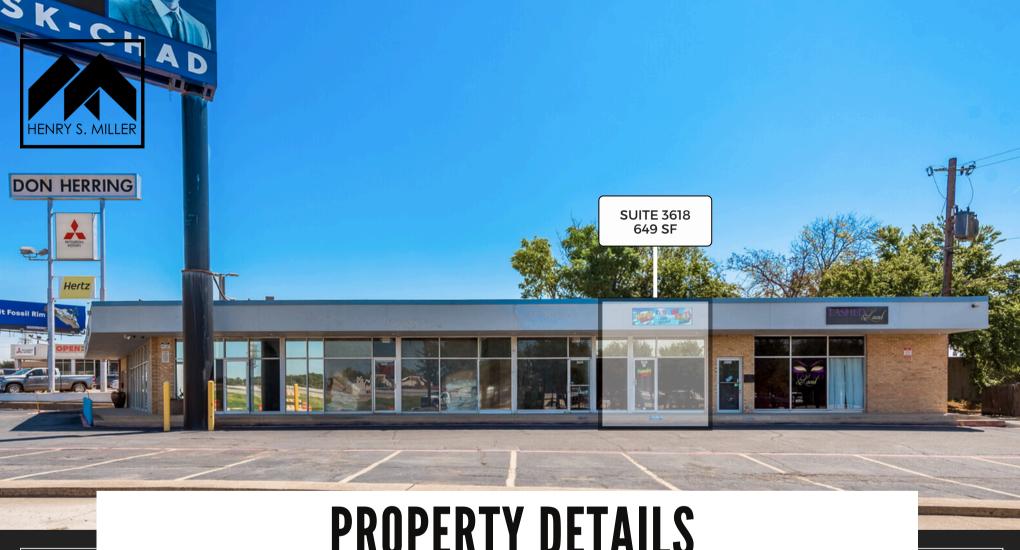

## PROPERTY DETAILS

TYLER STREET CENTER
3606-3622 S TYLER ST
DALLAS, TX 75224

 $\pm$  5,760

TOTAL BLDG SIZE

± 0.51

**TOTAL LAND SIZE** 

649 SF

**AVAILABLE SPACE** 