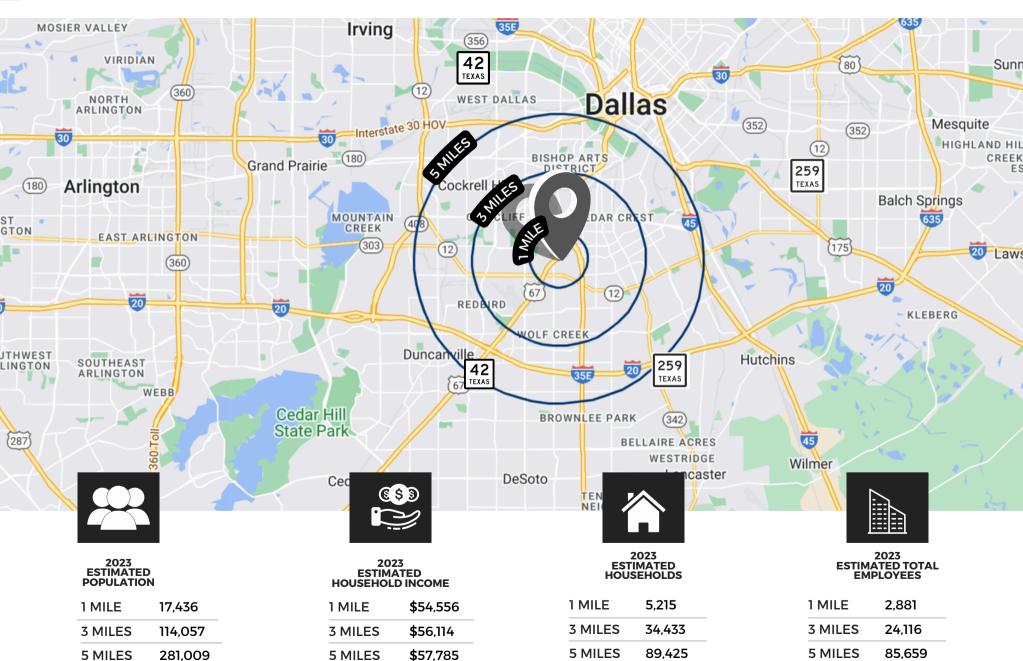

## PROPERTY DETAILS

TYLER STREET CENTER
3606-3622 S TYLER ST
DALLAS, TX 75224

 $\pm$  5,760

TOTAL BLDG SIZE

± 0.51

**TOTAL LAND SIZE** 

649 SF

**AVAILABLE SPACE** 

1969

YEAR BUILT



## DEMOGRAPHICS

## TYLER STREET CENTER 3606-3622 S TYLER ST DALLAS, TX 75224







SANDRA ODUNUKWE
ASSOCIATE | RETAIL
(972) 386-1433 Direct
(682) 221-8363 Mobile
sandrao@henrysmiller.com

HENRY S. MILLER BROKERAGE, LLC 5151 Belt Line Road, Suite 900 Dallas, Texas 75254 www.henrysmiller.com

NOTICE & DISCLAIMER: The enclosed information is from sources believed to be reliable, but Henry S. Miller Brokerage, LLC has not verified the accuracy of the information. Henry S. Miller Brokerage, LLC makes no guarantee, warranty or representation as to the information, and assumes no responsibility for any error, omission or inaccuracy. The information is subject to the possibility of errors, omissions, changes of condition, including price or rental, or withdrawal without notice. Any projections, assumptions or estimates are for illustrative purposes only. Recipients should