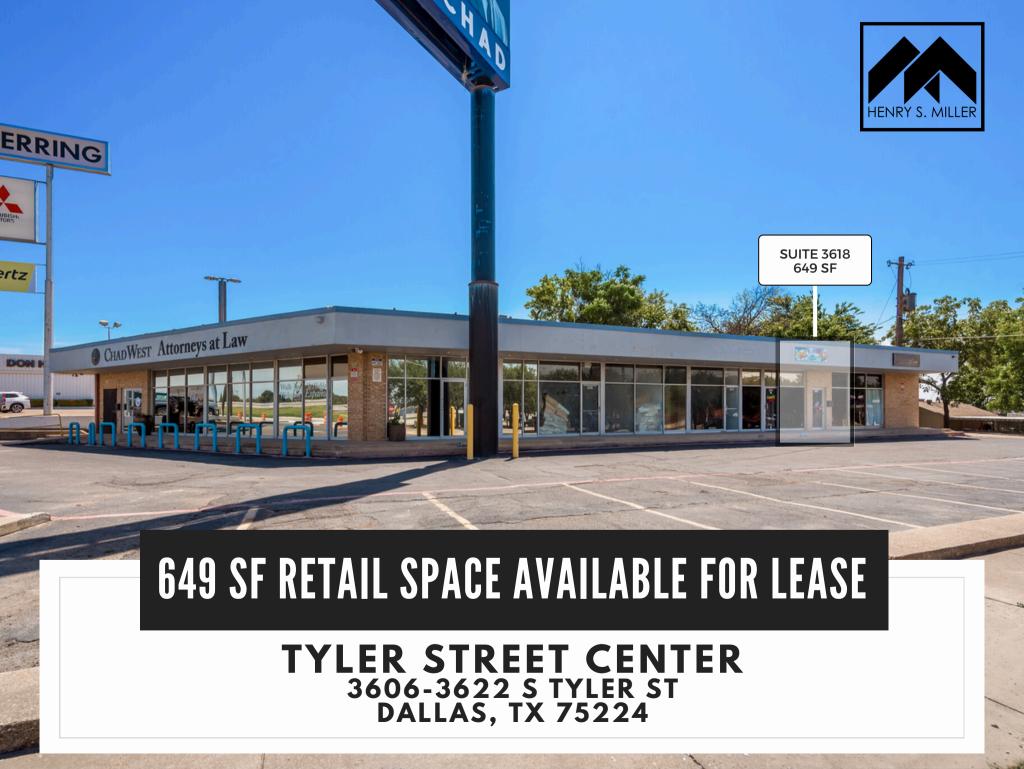

## PROPERTY DETAILS

TYLER STREET CENTER
3606-3622 S TYLER ST
DALLAS, TX 75224

 $\pm$  5,760

TOTAL BLDG SIZE

± 0.51

**TOTAL LAND SIZE** 

649 SF

**AVAILABLE SPACE** 