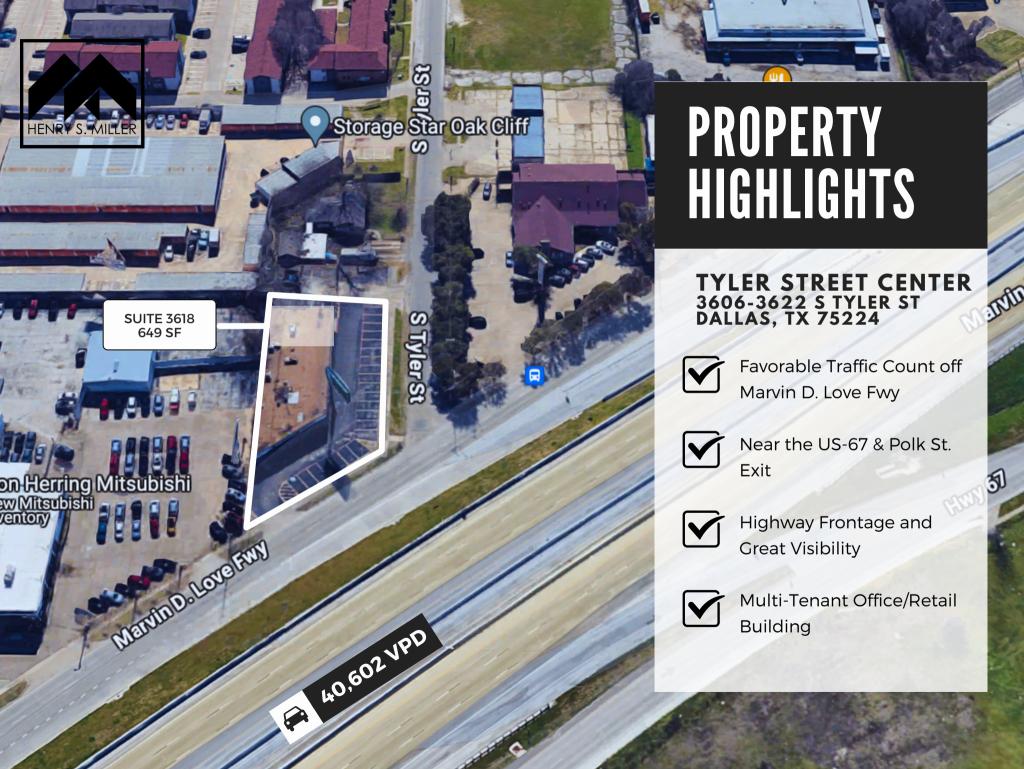

## PROPERTY DETAILS

TYLER STREET CENTER
3606-3622 S TYLER ST
DALLAS, TX 75224

 $\pm$  5,760

TOTAL BLDG SIZE

± 0.51

**TOTAL LAND SIZE** 

649 SF

**AVAILABLE SPACE** 