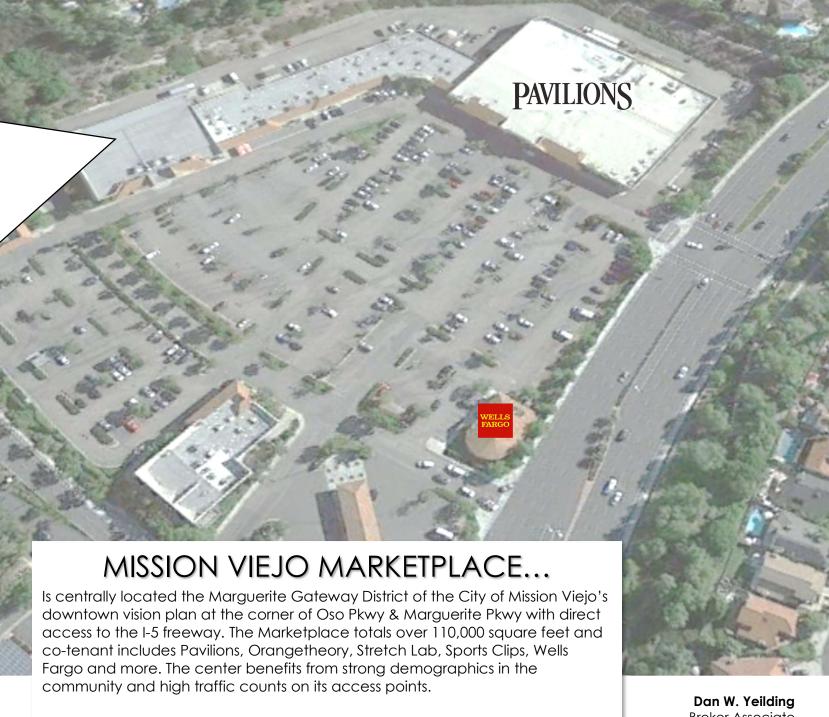

## 26006 Marguerite Pkwy, Mission Viejo, CA



Dan "DJ" Yeilding

Broker Associate (949) 370-0382 dan.yeilding@outlook.com MISSION VIEJO MARKETPLACE FOR LEASE

THE YEILDING TEAM

CalBRE #00559105

Dan W. Yeilding Broker Associate (949) 370-3385 yeildings@hotmail.com

## Executive Summary

Building Gross Size: 21,545 SF

SF Breakdown:
Main Floor:
16,000 SF
Mezzanine office:
1,545 SF
Covered Yard:
4,000 SF

Year Built: 1988

Estimated NNN's \$.27 per 16,000 SF per month.

Current Use: Ace Hardware Call for Use Restrictions

Abundant Parking

## Dan "DJ" Yeilding Broker Associate (949) 370-0382 dan.yeilding@outlook.com



Broker Associate (949) 370-3385 yeildings@hotmail.com