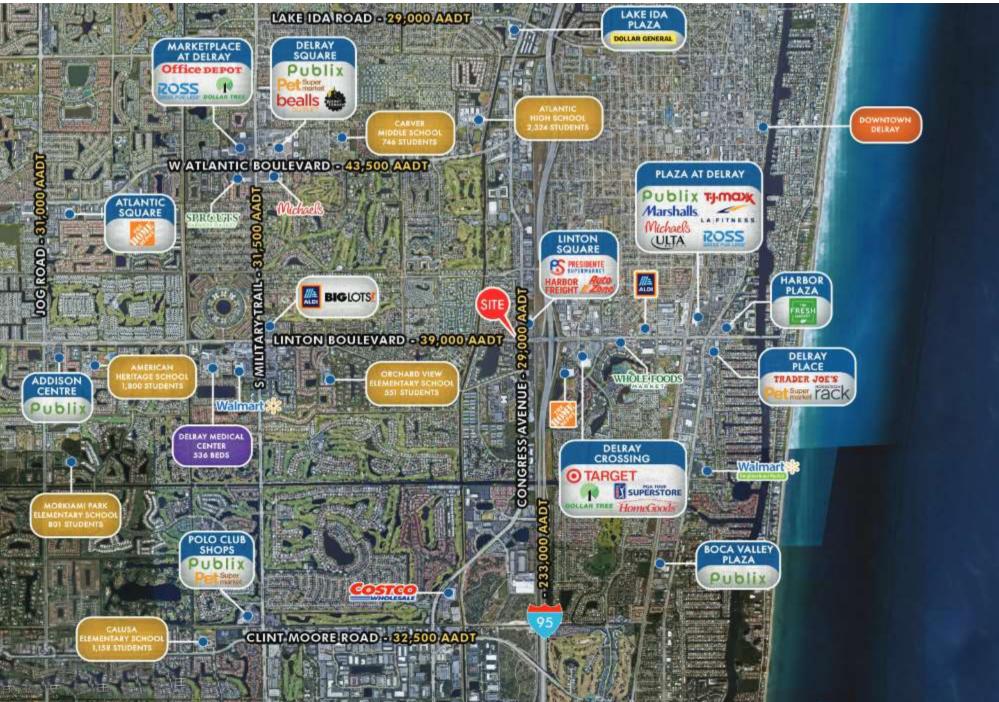

HARBOR FREIGHT DUNKIN:

#### Demographics

|                   | 1 Mile    | 3 Miles    | 5 Miles    |
|-------------------|-----------|------------|------------|
| POPULATION        | 17,514    | 96,237     | 194,951    |
| HOUSEHOLDS        | 8,424     | 46,844     | 93,411     |
| DAYTIME EMPLOYEES | 14,875    | 84,810     | 173,564    |
| AVERAGE HH INCOME | \$78,213  | \$110,255  | \$116,110  |
|                   | 5 Minutes | 10 Minutes | 15 Minutes |
| POPULATION        | 39,204    | 123,833    | 273,896    |
| HOUSEHOLDS        | 17,621    | 58,960     | 127,165    |
| DAYTIME EMPLOYEES | 33,322    | 109,024    | 239,823    |
|                   |           |            |            |

# **SITE PHOTOS**











## **CLOSE INTERSECTION AERIAL**





# **EXTENDED TRADE AERIAL**





#### CONTACT AGENTS

PAUL CAIRO Broker pcairo@lagunarealtypartners.com 561-306-4491

Edward Cairo Broker Associate <u>ecairo@lagunarealtypartners.com</u> 561-376-4583