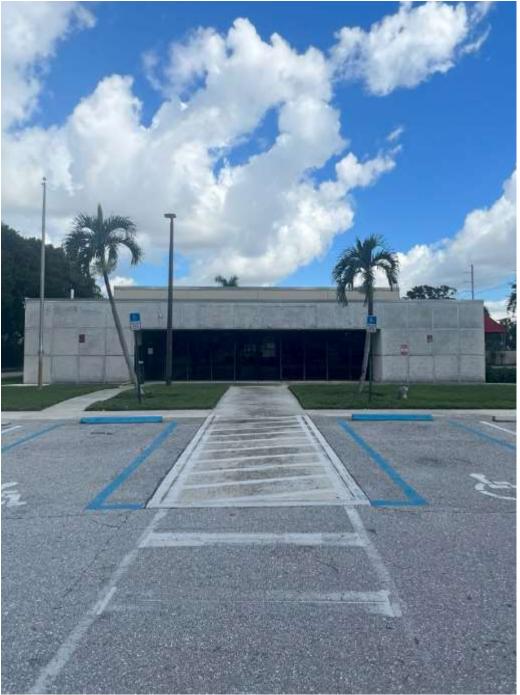

# FOR SALE



# <u>+</u> 2,750 SF – FORMER BANK on <u>+</u> 0.77 ACRES NW Corner of Linton Blvd. & Congress Ave., Delray Beach, FL 33445 Hard Corner with Signal Intersection –0.25 Miles from I-95 Exit

PAUL CAIRO Broker pcairo@lagunarealtypartners.com 561-306-4491



Edward Cairo Broker Associate <u>ecairo@lagunarealtypartners.com</u> 561-376-4583





## **Demographic Overview** Highlights

- Former bank now available (<u>+</u>2,750 SF) on <u>+</u>0.77 Acre lot
- 1660 Congress Avenue, Delray Beach, FL 33445
- Located at the hard corner of the signalized intersection of Linton Boulevard & Congress Avenue in East Delray Beach
- Multiple Existing drive-through lanes
- Heavy Traffic counts: 69,000 AADT at the intersection
- Prime visibility at the intersection
- Monument Signage
- 0.25 miles from I-95 exit
- Seeking financial, medical, automotive, and restaurant uses
  Across from: SUPERMARKET HARBOR FREIGHT DUNKIN:

#### Demographics

|                   | 1 Mile    | 3 Miles    | 5 Miles    |
|-------------------|-----------|------------|------------|
| POPULATION        | 17,514    | 96,237     | 194,951    |
| HOUSEHOLDS        | 8,