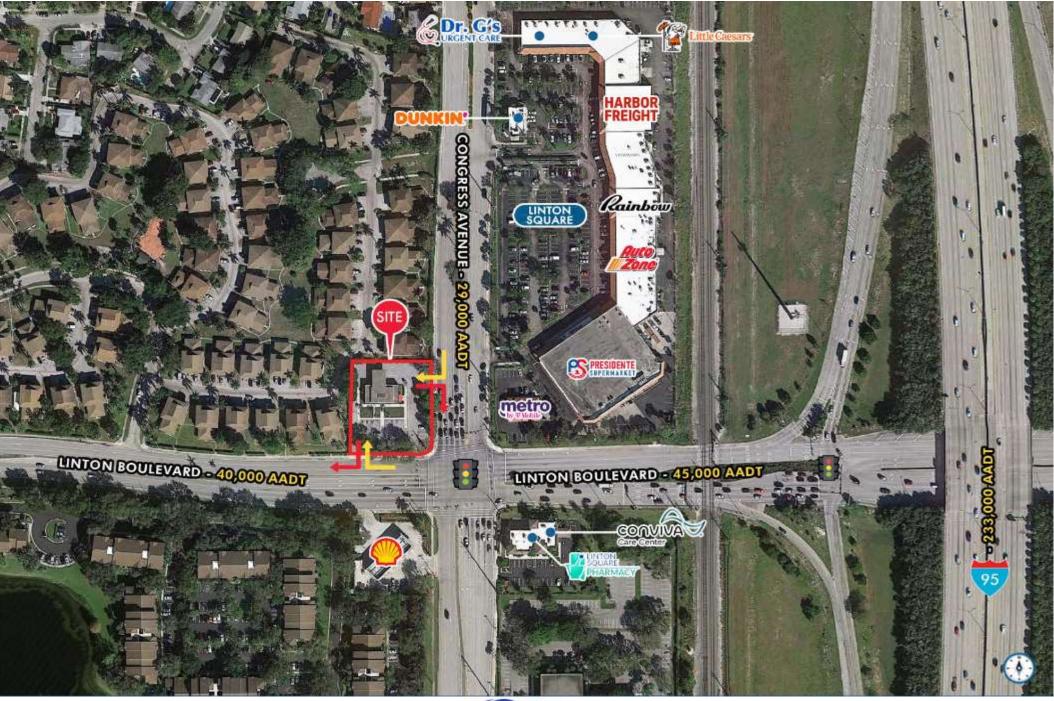

## **CLOSE INTERSECTION AERIAL**

## **Demographic Overview** Highlights

- Former bank now available (<u>+</u>2,750 SF) on <u>+</u>0.77 Acre lot
- 1660 Congress Avenue, Delray Beach, FL 33445
- Located at the hard corner of the signalized intersection of Linton Boulevard & Congress Avenue in East Delray Beach
- Multiple Existing drive-through lanes
- Heavy Traffic counts: 69,000 AADT at the intersection
- Prime visibility at the intersection
- Monument Signage
- 0.25 miles from I-95 exit
- Seeking financial, medical, automotive, and restaurant uses
  Across from: SUPERMARKET HARBOR FREIGHT DUNKIN: