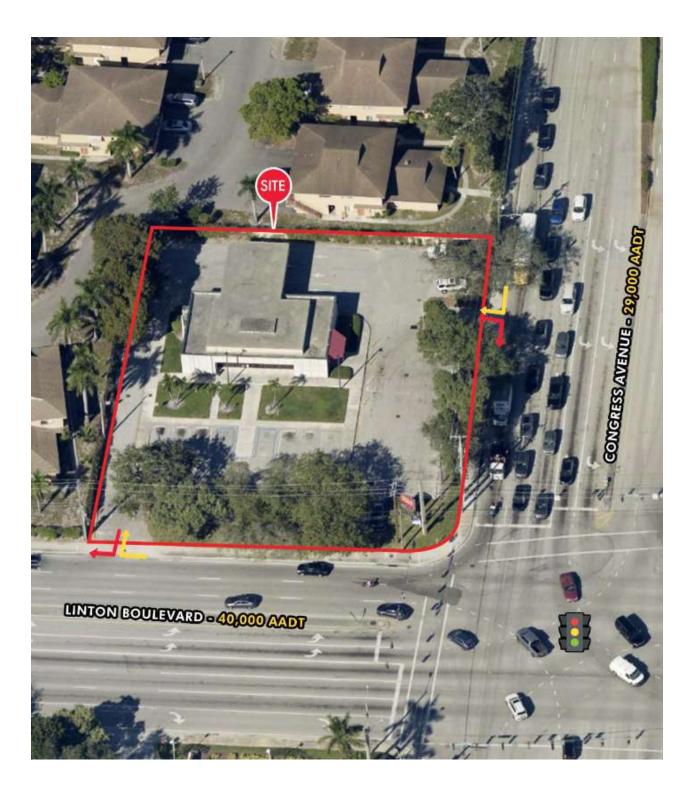

## **CLOSE INTERSECTION AERIAL**

## **Demographic Overview** Highlights

- Former bank now available (<u>+</u>2,750 SF) on <u>+</u>0.77 Acre lot
- 1660 Congress Avenue, Delray Beach, FL 33445
- Located at the hard corner of the signalized intersection of Linton Boulevard & Congress Avenue in East Delray Beach
- Multiple Existing drive-through lanes
- Heavy Traffic counts: 69,000 AADT at the intersection
- Prime visibility at the intersection
- Monument Signage
- 0.25 miles from I-95 exit
- Seeking financial, medical, automotive, and restaurant uses
  Across from: SUPERMARKET HARBOR FREIGHT DUNKIN: