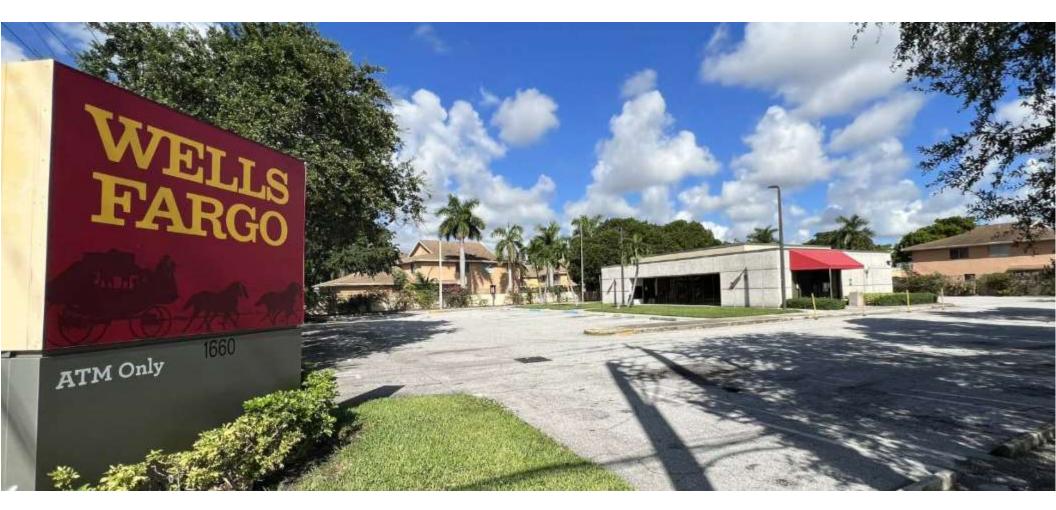

# <u>+</u> 2,750 SF – FORMER BANK on <u>+</u> 0.77 ACRES NW Corner of Linton Blvd. & Congress Ave., Delray Beach, FL 33445 Hard Corner with Signal Intersection –0.25 Miles from I-95 Exit

PAUL CAIRO Broker pcairo@lagunarealtypartners.com 561-306-4491

## **Demographic Overview** Highlights

- Former bank now available (<u>+</u>2,750 SF) on <u>+</u>0.77 Acre lot
- 1660 Congress Avenue, Delray Beach, FL 33445
- Located at the hard corner of the signalized intersection of Linton Boulevard & Congress Avenue in East Delray Beach
- Multiple Existing drive-through lanes
- Heavy Traffic counts: 69,000 AADT at the intersection
- Prime visibility at the intersection
- Monument Signage
- 0.25 miles from I-95 exit
- Seeking financial, medical, automotive, and restaurant uses
  Across from: SUPERMARKET HARBOR FREIGHT DUNKIN: