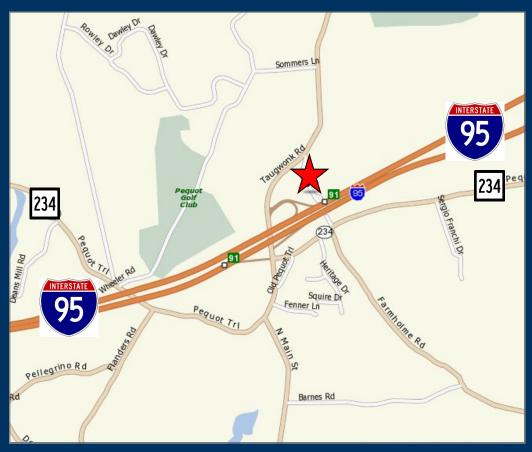

# **FOR LEASE**

## **INDUSTRIAL / OFFICE**

Taugwonk Spur, Stonington, CT 06378

FOR LEASE
Starting **Industrial 800sf** @ \$900/mo + util

### Rent negotiable for larger spaces

- Fully air-conditioned space
- **Town Water**
- Overhead doors available
- Buildings divided into 800sf units
- Internet ready
- Just off I-95 at Exit 91
- On-Site owner and manager
- Ample parking