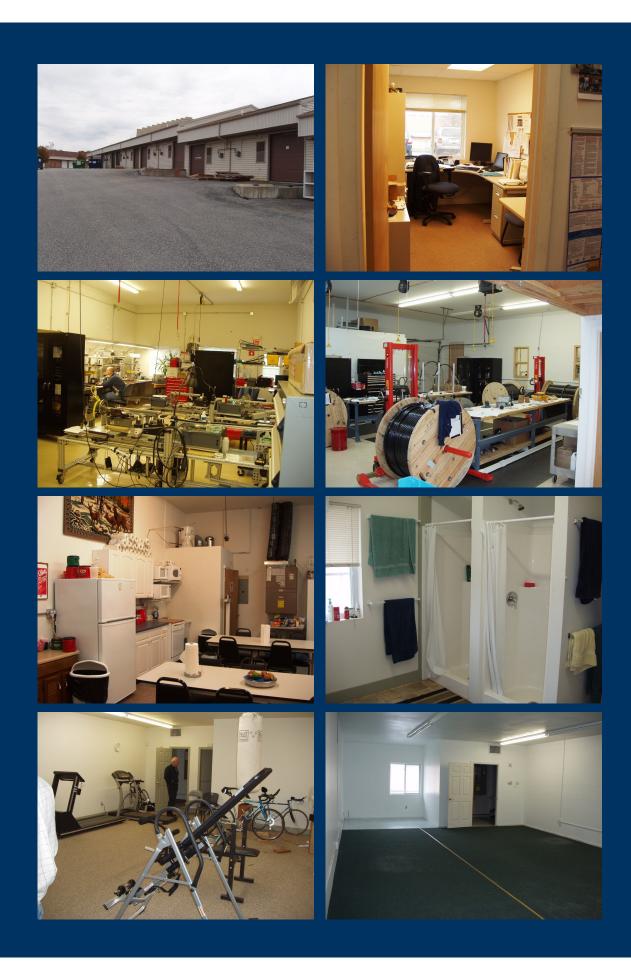

# Tenant Mix Taugwonk Business Park, Stonington, CT

- ⇒ Woodworkers
- ⇒ Electrician
- **⇒ Painters**
- ⇒ Artists
- ⇒ Investment company
- **⇒** Communications
- ⇒ Tool & Die
- ⇒ Solar energy contractor
- ⇒ Video production
- ⇒ Oil & gas company
- ⇒ Landscaper
- ⇒ String instrument manufacturer
- ⇒ Auto glass company
- ⇒ High tech manufacturer
- ⇒ General offices
- ⇒ Construction company
- ⇒ Warehousing
- ⇒ Indoor recreation