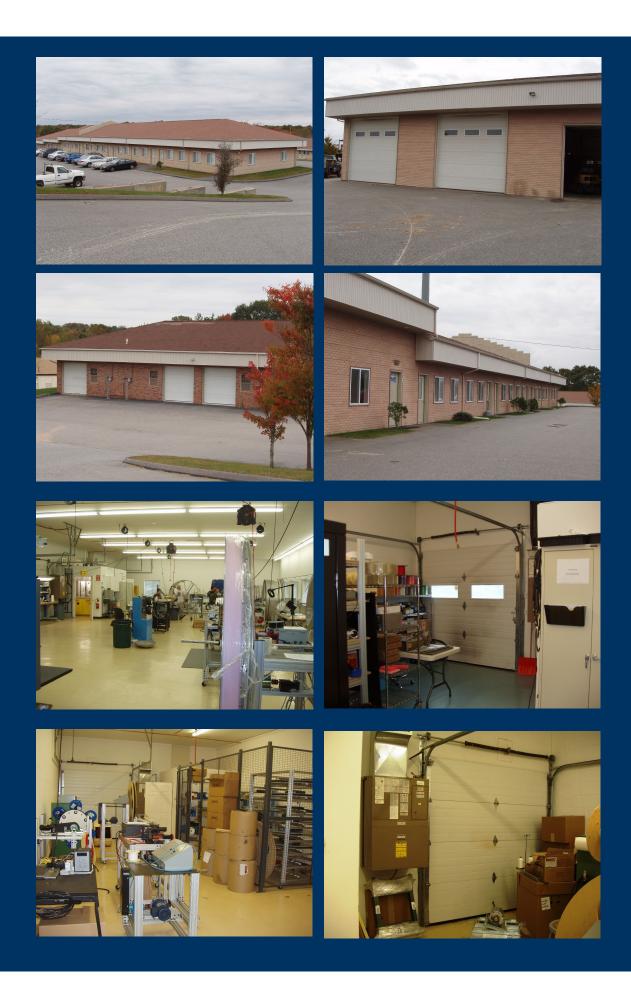

# Tenant Mix Taugwonk Business Park, Stonington, CT

- ⇒ Woodworkers
- ⇒ Electrician
- **⇒ Painters**
- ⇒ Artists
- ⇒ Investment company
- **⇒** Communications
- ⇒ Tool & Die
- ⇒ Solar energy contractor
- ⇒ Video production
- ⇒ Oil & gas company
- ⇒ Landscaper
- ⇒ String instrument manufacturer
- ⇒ Auto glass company
- ⇒ High tech manufacturer
- ⇒ General offices
- ⇒ Construction company
- ⇒ Warehousing
- ⇒ Indoor recreation