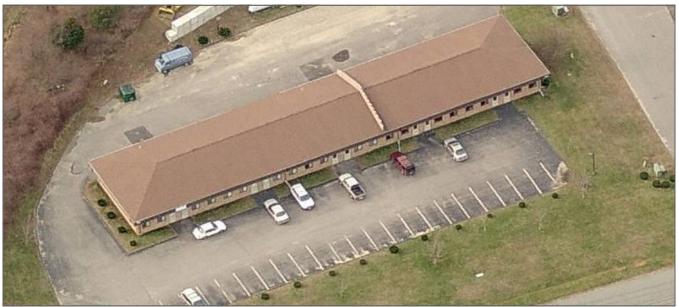

# **FOR LEASE**

## **INDUSTRIAL / OFFICE**

Taugwonk Spur, Stonington, CT 06378

FOR LEASE
Starting **Industrial 800sf** @ \$900/mo + util

### Rent negotiable for larger spaces

- Fully air-conditioned space
- **Town Water**
- Overhead doors available
- Buildings divided into 800sf units
- Internet ready
- Just off I-95 at Exit 91
- On-Site owner and manager
- Ample parking