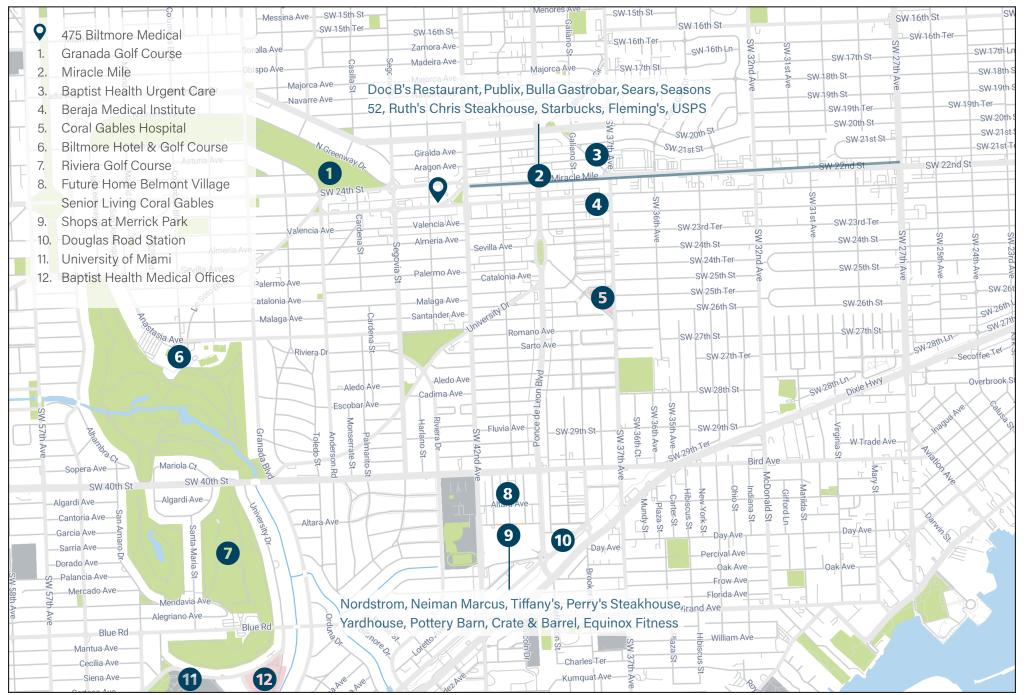

## **Nearby** Amenities

475 Biltmore Medical offers a variety of nearby amentities. Boasting a "Walker's Paradise" WalkScore®, nearby shopping and restaurants are all within walking distance. Metromover stations offer connectivity via mass transit to Brickell and Downtown Miami.