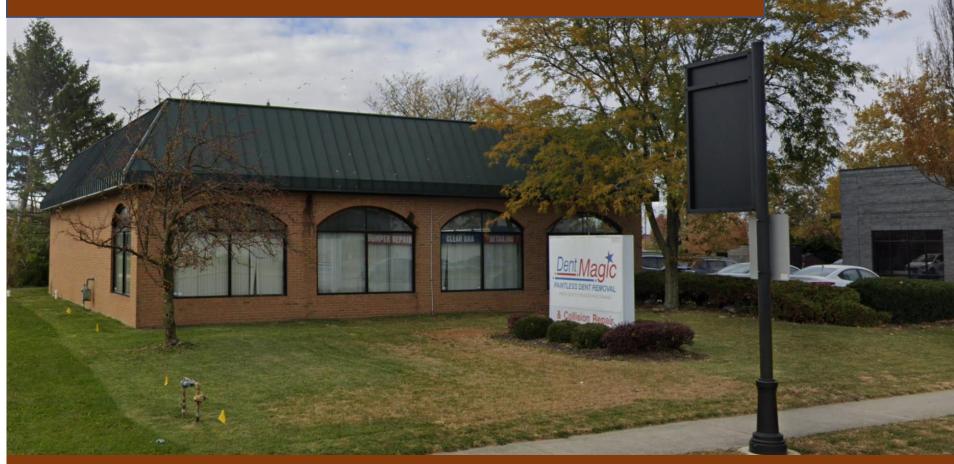

## **Property Overview** For Lease - 6451 Sawmill Rd.

This property is located on the Northwest corner of Sawmill Rd. and West Dublin-Granville Rd. (Rt. 161). Minutes away from Bridge Park with easy access to I-270.

## PROPERTY HIGHLIGHTS

Free Standing

Surface Parking: 20 Spaces

➤ Highly visible location

➤ Impressive Traffic Counts

> Nearby Retailers:

Whole Foods REI Old Navy **PGA Superstore** Old Navy Victoria's Secret **DSW** Nordstrom Rack Lowes Trader Joe's Meijer Home Depot