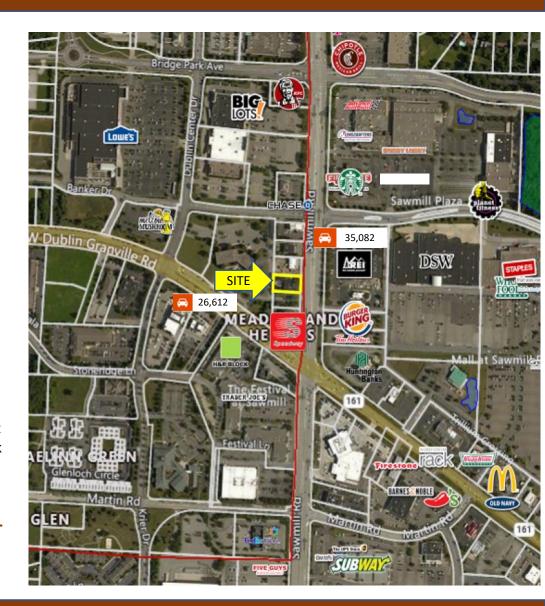

## **Property Overview** For Lease - 6451 Sawmill Rd.

This property is located on the Northwest corner of Sawmill Rd. and West Dublin-Granville Rd. (Rt. 161). Minutes away from Bridge Park with easy access to I-270.

## PROPERTY HIGHLIGHTS

Free Standing

Surface Parking: 20 Spaces

➤ Highly visible location

➤ Impressive Traffic Counts

> Nearby Retailers:

Whole Foods REI Old Navy **PGA Superstore** Old Navy Victoria's Secret **DSW** Nordstrom Rack Lowes Trader Joe's Meijer Home Depot