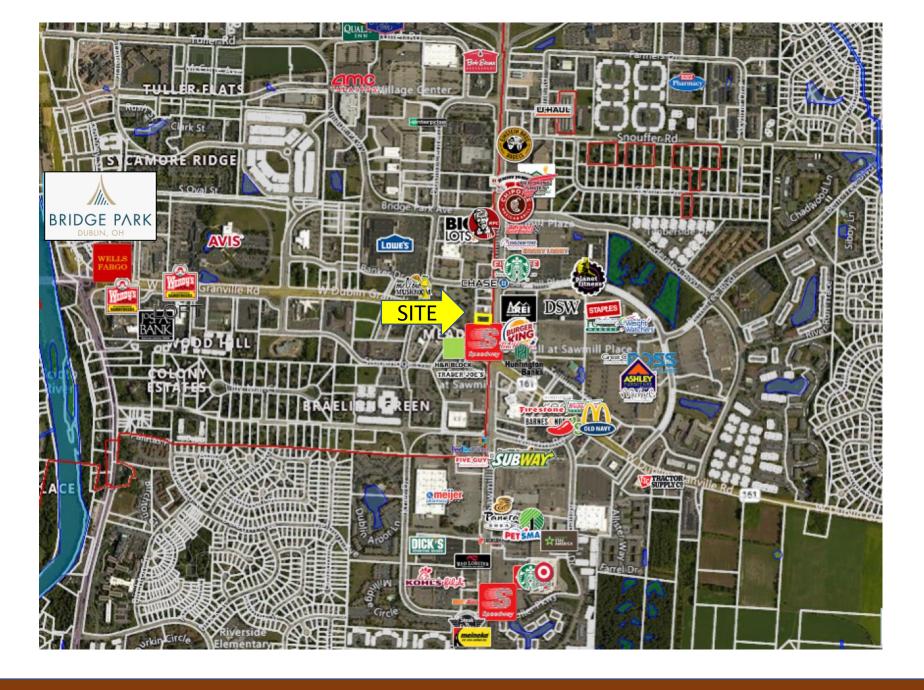

## **Property Overview** For Lease - 6451 Sawmill Rd.

This property is located on the Northwest corner of Sawmill Rd. and West Dublin-Granville Rd. (Rt. 161). Minutes away from Bridge Park with easy access to I-270.

## PROPERTY HIGHLIGHTS

Free Standing

Surface Parking: 20 Spaces

➤ Highly visible location

➤ Impressive Traffic Counts

> Nearby Retailers:

Whole Foods REI Old Navy **PGA Superstore** Old Navy Victoria's Secret **DSW** Nordstrom Rack Lowes Trader Joe's Meijer Home Depot