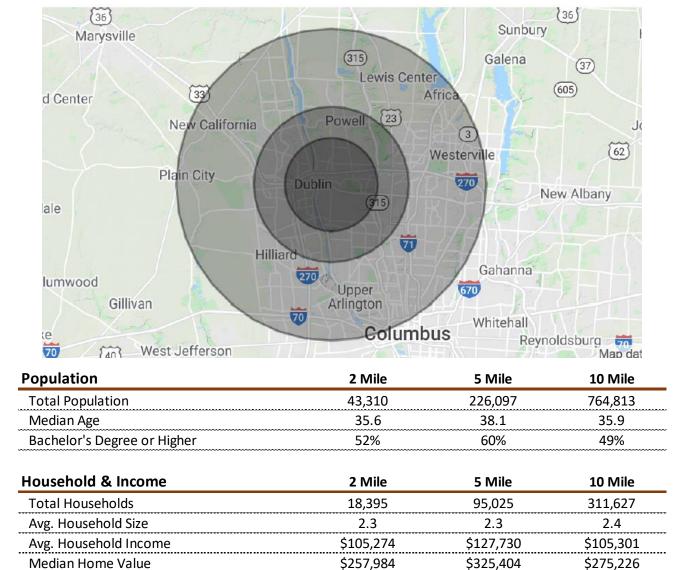

| Demographics          | 2 Mile    | 5 Mile    | 10 Mile   |
|-----------------------|-----------|-----------|-----------|
| Total Population      | 43,310    | 226,097   | 764,813   |
| Total Households      | 18,395    | 95,025    | 311,627   |
| Avg. Household Income | \$105,274 | \$127,730 | \$105,301 |

## **Demographics** | For Lease - 6451 Sawmill Rd.

\$593.4M

\$3.5B

\$10.3B

**Total Consumer Spending** 