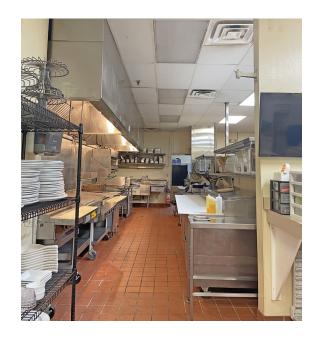

### **Building Specifications**

- Attractive business park atmosphere offering office, showroom and warehouse space
- 21,375± SF total building
- Suites 11-13; 5,625± SF available for sublease
- Commercial kitchen
- Ideal for catering or ghost kitchen
- Fire suppression system installed in 2020
- Walk-in cooler & freezer
- Walk-in dry storage with racking
- 1 dock door (1 additional possible)
- Quick access to I-40 & I-240
- Surrounded by numerous amenities including restaurants, banks, hotels and retail centers
- Available through May 31, 2030