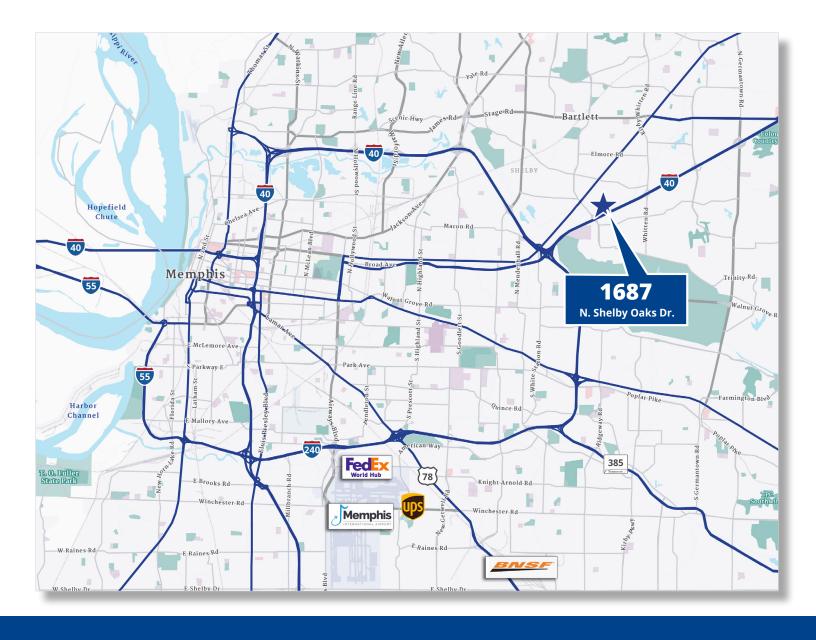

## Shelby Oaks Corporate Park

Sublease Available through May 31, 2030

Located in the northeast quadrant of I-40 and Sycamore View and less than a mile from the convenient 1-240/I-40 interchange, Shelby Oaks Corporate Park offers a prime Memphis location in an upscale environment presenting distribution, office and showroom space.

## Location