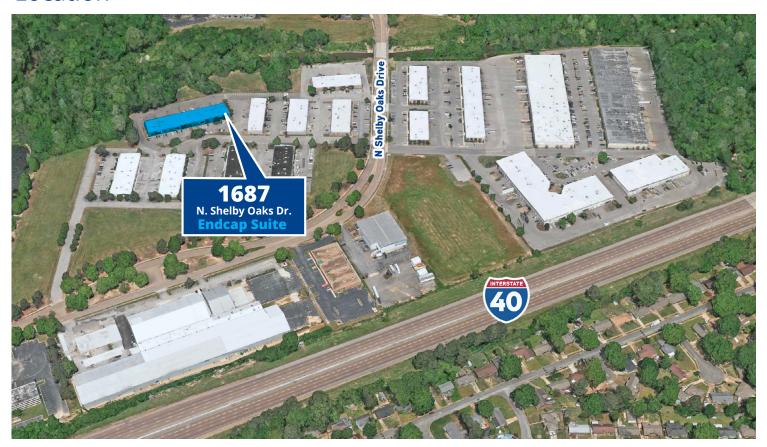

## Location

## Shelby Oaks Corporate Park

Sublease Available through May 31, 2030

Located in the northeast quadrant of I-40 and Sycamore View and less than a mile from the convenient 1-240/I-40 interchange, Shelby Oaks Corporate Park offers a prime Memphis location in an upscale environment presenting distribution, office and showroom space.