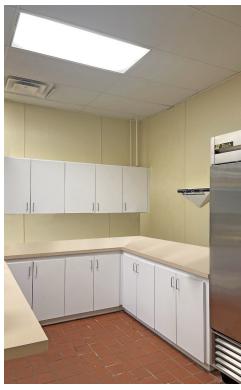

### **Building Specifications**

- Attractive business park atmosphere offering office, showroom and warehouse space
- 21,375± SF total building
- Suites 11-13; 5,625± SF available for sublease
- Commercial kitchen
- Ideal for catering or ghost kitchen
- Fire suppression system installed in 2020
- Walk-in cooler & freezer
- Walk-in dry storage with racking
- 1 dock door (1 additional possible)
- Quick access to I-40 & I-240
- Surrounded by numerous amenities including restaurants, banks, hotels and retail centers
- Available through May 31, 2030