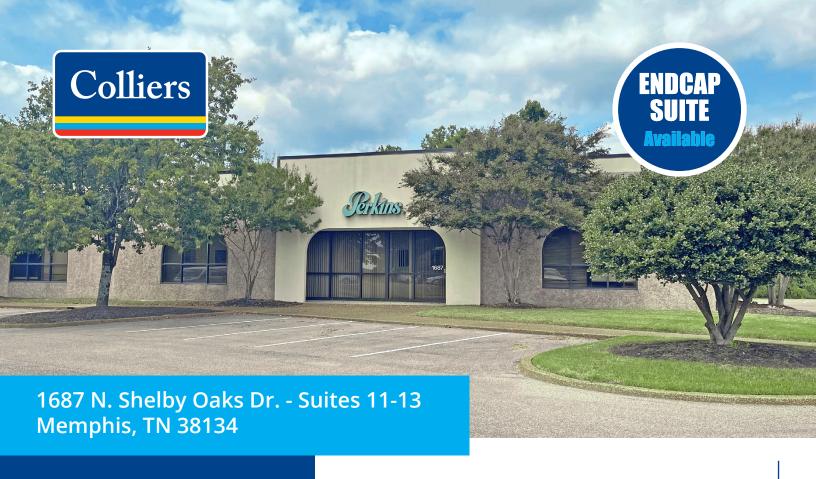

## Shelby Oaks Corporate Park

Sublease Available through May 31, 2030

Located in the northeast quadrant of I-40 and Sycamore View and less than a mile from the convenient 1-240/I-40 interchange, Shelby Oaks Corporate Park offers a prime Memphis location in an upscale environment presenting distribution, office and showroom space.

### **Building Specifications**

- Attractive business park atmosphere offering office, showroom and warehouse space
- 21,375± SF total building
- Suites 11-13; 5,625± SF available for sublease
- Commercial kitchen
- Ideal for catering or ghost kitchen
- Fire suppression system installed in 2020
- Walk-in cooler & freezer
- Walk-in dry storage with racking
- 1 dock door (1 additional possible)
- Quick access to I-40 & I-240
- Surrounded by numerous amenities including restaurants, banks, hotels and retail centers
- Available through May 31, 2030