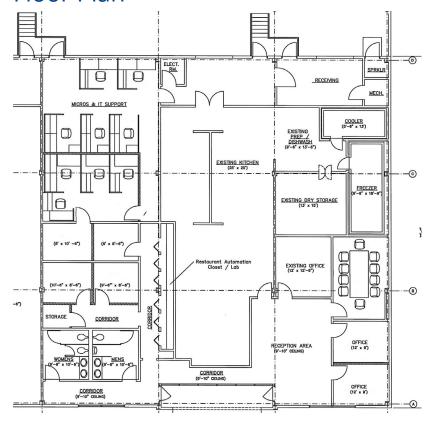

Oaks Corporate Park offers a prime Memphis location in an upscale environment presenting distribution, office and showroom space.





Surrounded by numerous amenities



Quick access to I-40 and I-240

# **Property Profile**

### **Building Specifications**

- Attractive business park atmosphere offering office, showroom and warehouse space
- 21,375± SF total building
- Suites 11-13; 5,625± SF available for sublease
- Commercial kitchen
- Ideal for catering or ghost kitchen
- Fire suppression system installed in 2020
- Walk-in cooler & freezer
- Walk-in dry storage with racking
- 1 dock door (1 additional possible)
- Quick access to I-40 & I-240
- Surrounded by numerous amenities including restaurants, banks, hotels and retail centers
- Available through May 31, 2030



#### Floor Plan





# Property Profile

## Location











# Our Mission

Maximize the potential of property to accelerate the success of our clients and our people.

HENRY T. STRATTON, III Direct: 901 312 4928 Mobile: 901 848 9820 henryt.stratton@colliers.com HENRY STRATTON, SIOR, CCIM Direct: 901 312 4913 Mobile: 901 486 1397 henry.stratton@colliers.com



6363 Poplar Ave. | Suite 220 Memphis, TN 38119 901.375.4800 colliers.com/memphis