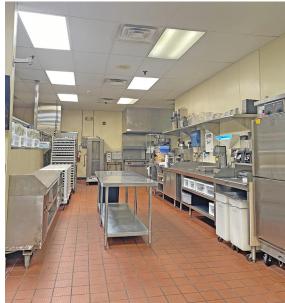

### **Building Specifications**

- Attractive business park atmosphere offering office, showroom and warehouse space
- 21,375± SF total building
- Suites 11-13; 5,625± SF available for sublease
- Commercial kitchen
- Ideal for catering or ghost kitchen
- Fire suppression system installed in 2020
- Walk-in cooler & freezer
- Walk-in dry storage with racking
- 1 dock door (1 additional possible)
- Quick access to I-40 & I-240
- Surrounded by numerous amenities including restaurants, banks, hotels and retail centers
- Available through May 31, 2030