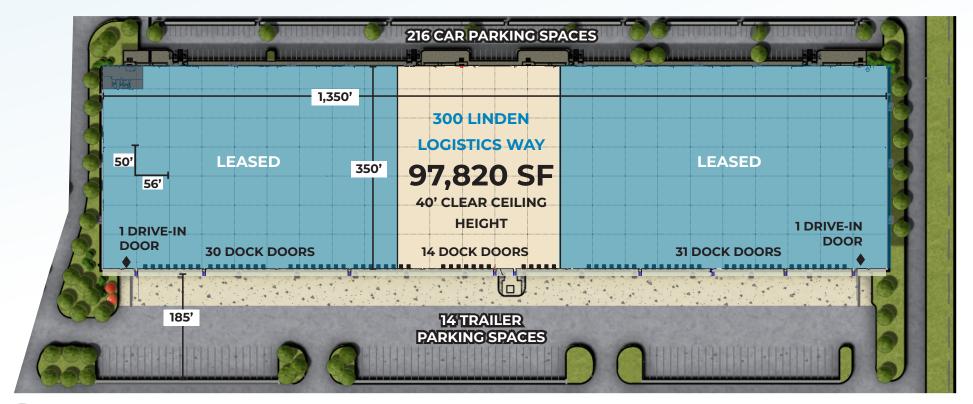

LindenLogisticsCenter.com

**472,610 SF** Total Building Size

**97,820 SF** Available Size

**350' x 1,350'** Building Dimensions

**40'** Clear Height

**50' x 56'** Column Spacing **14** Dock Doors **LED** Lighting

**To Suit** 

**30-Year** 

Tax Pilot

Power

**45** Car Parking Spaces

**14** Trailer Parking Spaces

800 LBS PSF Floor Load

**ESFR** Sprinkler