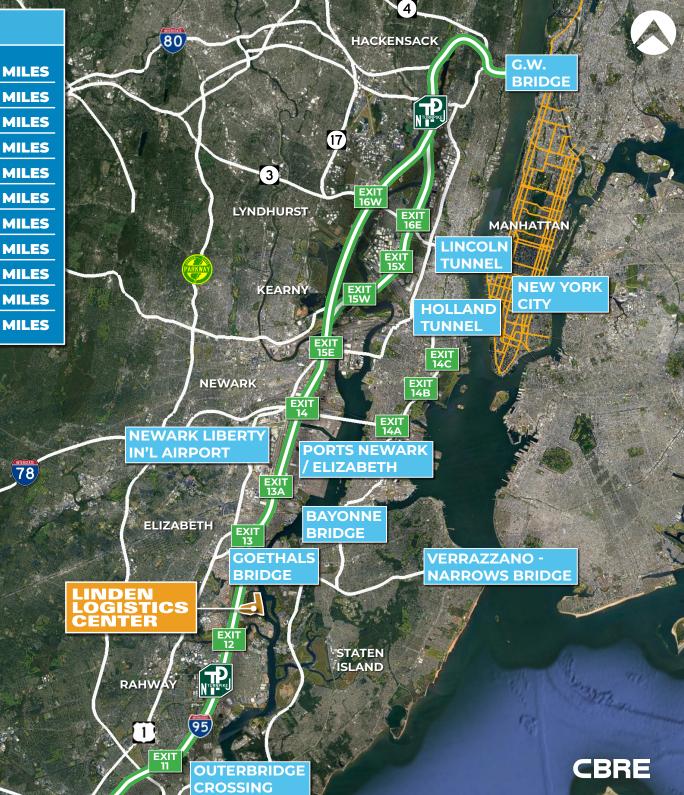

# **KEY DISTANCES**

EXIT

| NEW JERSEY TURNPIKE INT. 13 | 5 MILES           |
|-----------------------------|-------------------|
| NEWARK LIBERTY IN'L AIRPORT | 8 MILES           |
| GOETHALS BRIDGE             | 7.7 MILES         |
| BAYONNE BRIDGE              | 13.6 MILES        |
| OUTERBRIDGE CROSSING        | 14.3 MILES        |
| VERRAZZANO-NARROWS BRIDGE   | 14.3 MILES        |
| PORTS NEWARK / ELIZABETH    | 14 MILES          |
| HOLLAND TUNNEL              | 19 MILES          |
| NEW YORK CITY               | 21.7 MILES        |
| LINCOLN TUNNEL              | <b>22.1 MILES</b> |
| G.W. BRIDGE                 | 28.5 MILES        |