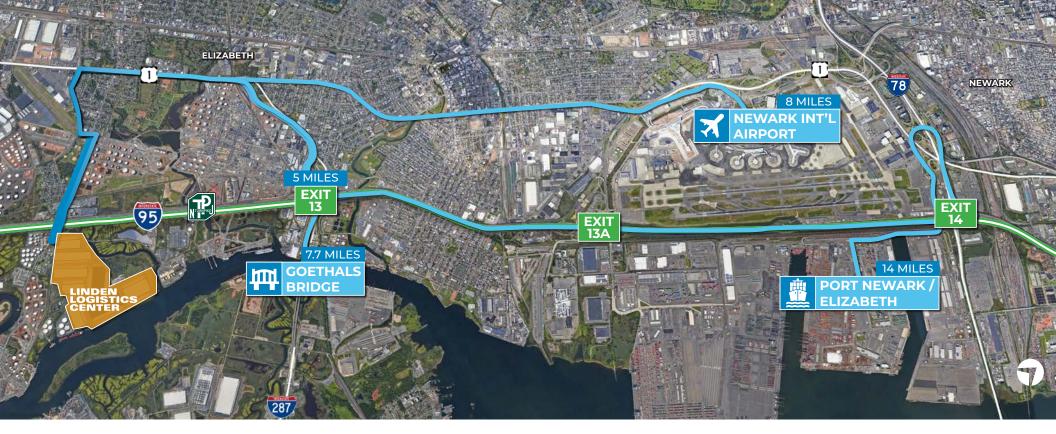

# **KEY DISTANCES**

EXIT

| NEW JERSEY TURNPIKE INT. 13 | 5 MILES           |
|-----------------------------|-------------------|
| NEWARK LIBERTY IN'L AIRPORT | 8 MILES           |
| GOETHALS BRIDGE             | 7.7 MILES         |
| BAYONNE BRIDGE              | 13.6 MILES        |
| OUTERBRIDGE CROSSING        | 14.3 MILES        |
| VERRAZZANO-NARROWS BRIDGE   | 14.3 MILES        |
| PORTS NEWARK / ELIZABETH    | 14 MILES          |
| HOLLAND TUNNEL              | 19 MILES          |
| NEW YORK CITY               | 21.7 MILES        |
| LINCOLN TUNNEL              | <b>22.1 MILES</b> |
| G.W. BRIDGE                 | 28.5 MILES        |