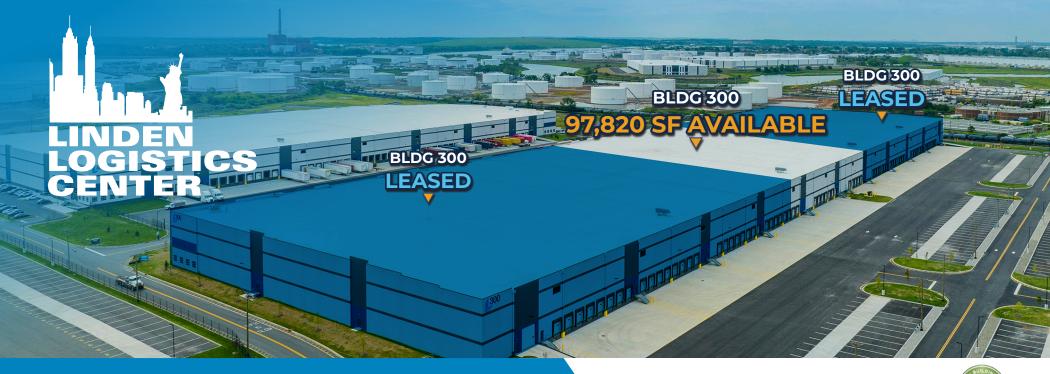

300 LINDEN LOGISTICS WAY, LINDEN, NEW JERSEY, 07036

LEED CERTIFIED

AVAILABLE NOW | 30-YEAR TAX PILOT IN PLACE

97,820 SF NEW CONSTRUCTION FOR LEASE

Located within the Largest Logistics Development consisting of 4.1 MSF within the NJ / NY Port Region with proximity to New York City and Newark Liberty International Airport

LindenLogisticsCenter.com

**472,610 SF** Total Building Size

**97,820 SF** Available Size

**350' x 1,350'** Building Dimensions

**40'** Clear Height

**50' x 56'** Column Spacing **14** Dock Doors **LED** Lighting

CBRE

97,820 SF NEW CONSTRUCTION FOR LEASE 30-YEAR TAX PILOT IN PLACE

6

300 LINDEN LOGISTICS WAY, LINDEN, NEW JERSEY, 07036

## 97,820 SF NEW CONSTRUCTION FOR LEASE 300 LINDEN LOGISTICS WAY

LEED CERTIFIED

LindenLogisticsCenter.com