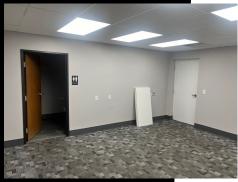

Excellent industrial building offering 4,200 square feet of warehouse space with heavy power and high ceilings. Additionally includes 700 square feet of pristine office space. Private restroom, entrance and kitchen makes this an ideal location for a growing business in the city of Livonia.