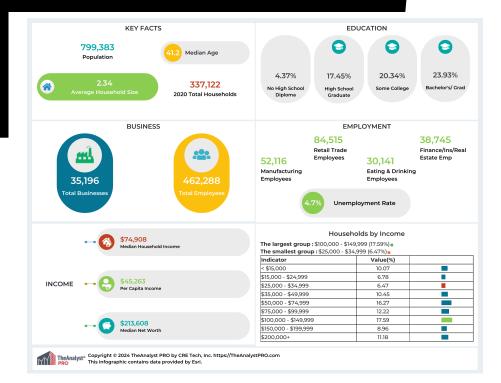

Excellent industrial building offering 4,200 square feet of warehouse space with heavy power and high ceilings. Additionally includes 700 square feet of pristine office space. Private restroom, entrance and kitchen makes this an ideal location for a growing business in the city of Livonia.

## **Call for Rate**

Rental Area: 4,900 Sq. Ft. Year Built: 1989 **Contact:** 

313.312.5764

**TREVOR BROOKS** 

License: 6501374378 t.brooks@kwcommercial.com



















This information has been obtained from sources believed reliable. We have not verified it and make no guarantee, warranty or representation about it. Any projections, opinions, assumptions or estimates used are for example only and do not represent the current or future performance of the property. You and your advisors should conduct a careful, independent investigation of the property to determine to your satisfaction the suitability of the property for your needs. Photos herein are the property of their respective owners and use of these images without the express written consent of the owner is prohibited.

## Contact:

313.312.5764

## TREVOR BROOKS

License: 6501374378

t.brooks@kwcommercial.com