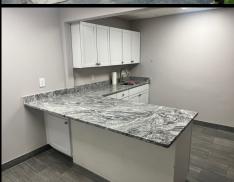

Excellent industrial building offering 4,200 square feet of warehouse space with heavy power and high ceilings. Additionally includes 700 square feet of pristine office space. Private restroom, entrance and kitchen makes this an ideal location for a growing business in the city of Livonia.