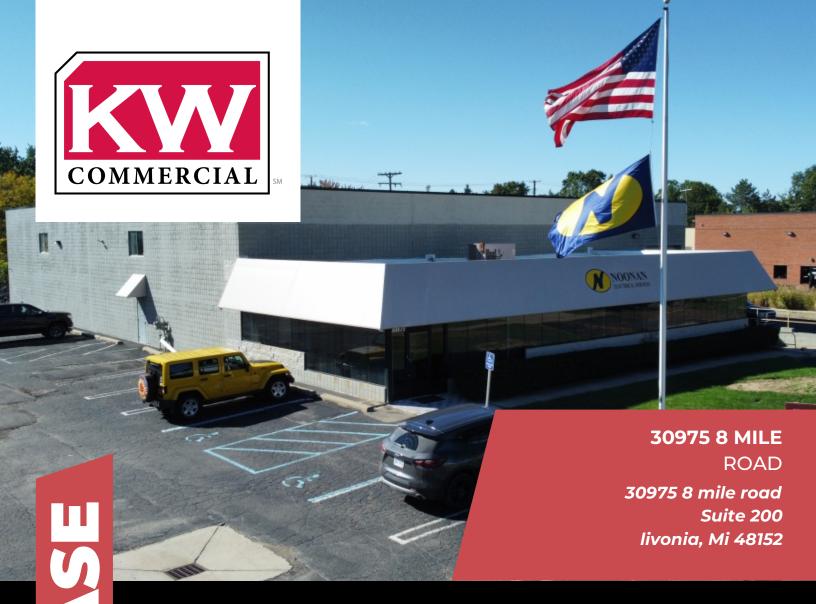

Excellent industrial building offering 4,200 square feet of warehouse space with heavy power and high ceilings. Additionally includes 700 square feet of pristine office space. Private restroom, entrance and kitchen makes this an ideal location for a growing business in the city of Livonia.

## **Call for Rate**

Rental Area: 4,900 Sq. Ft. Year Built: 1989 **Contact:** 

313.312.5764

**TREVOR BROOKS** 

License: 6501374378 t.brooks@kwcommercial.com

This information has been obtained from sources believed reliable. We have not verified it and make no guarantee, warranty or representation about it. Any projections, opinions, assumptions or estimates used are for example only and do not represent the current or future performance of the property. You and your advisors should conduct a careful, independent investigation of the property to determine to your satisfaction the suitability of the property for your needs. Photos herein are the property of their respective owners and use of these images without the express written consent of the owner is prohibited.