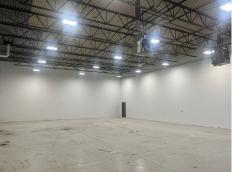

Excellent industrial building offering 4,200 square feet of warehouse space with heavy power and high ceilings. Additionally includes 700 square feet of pristine office space. Private restroom, entrance and kitchen makes this an ideal location for a growing business in the city of Livonia.