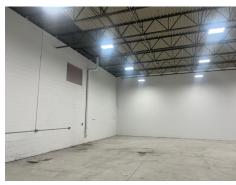

Excellent industrial building offering 4,200 square feet of warehouse space with heavy power and high ceilings. Additionally includes 700 square feet of pristine office space. Private restroom, entrance and kitchen makes this an ideal location for a growing business in the city of Livonia.