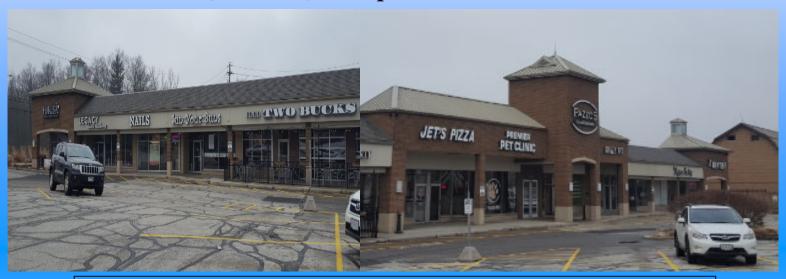

## Tri City Center Parma, Ohio

1,200 - 10,000 square feet available

**Description:** 7880 Broadview Road located on the Northwest corner of Broadview and Sprague Roads. Plaza is roughly 35,266 sq ft plus a unique opportunity for a restaurant.

**Co-Tenants:** Jet's Pizza, Original Steaks & Hoagies, Milk n Tea, Dentist, Neptune Society, Broadview Beverage, etc.

Nearby Tenants: Marc's, Giant Eagle, Acme, Big Lots, Meijer, Planet Fitness, etc.