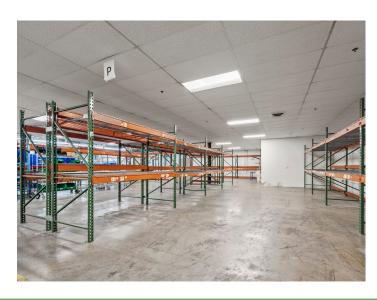

#### **DESCRIPTION**

±21,244 SF flex building ideal for light manufacturing or warehouse– 2 docks, 1 drive-in door. This well-maintained and highly functional building features a 17–18' clear height and 277/480V 3-phase power. Also includes a controlled environment/clean workroom in the warehouse area. Situated on a 1.76-acre lot with ample parking. Can be delivered partially or fully conditioned. Four minutes to Wake Forest University, nine minutes to downtown Winston-Salem and 1.9 miles to US-52.

### **DESCRIPTION**

 $\pm 21,244$  SF flex building ideal for light manufacturing or warehouse– 2 docks, 1 drive-in door. This well-maintained and highly functional building features a 17–18' clear height and 277/480V 3-phase power. Also includes a controlled environment/clean workroom in the warehouse area. Situated on a 1.76-acre lot with ample parking. Can be delivered partially or fully conditioned. Four minutes to Wake Forest University, nine minutes to downtown Winston-Salem and 1.9 miles to US-52.