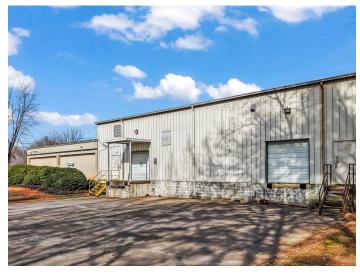

#### **DESCRIPTION**

±21,244 SF flex building ideal for light manufacturing or warehouse– 2 docks, 1 drive-in door. This well-maintained and highly functional building features a 17–18' clear height and 277/480V 3-phase power. Also includes a controlled environment/clean workroom in the warehouse area. Situated on a 1.76-acre lot with ample parking. Can be delivered partially or fully conditioned. Four minutes to Wake Forest University, nine minutes to downtown Winston-Salem and 1.9 miles to US-52.

### **DESCRIPTION**

 $\pm 21,244$  SF flex building ideal for light manufacturing or warehouse– 2 docks, 1 drive-in door. This well-maintained and highly functional building features a 17–18' clear height and 277/480V 3-phase power. Also includes a controlled environment/clean workroom in the warehouse area. Situated on a 1.76-acre lot with ample parking. Can be delivered partially or fully conditioned. Four minutes to Wake Forest University, nine minutes to downtown Winston-Salem and 1.9 miles to US-52.