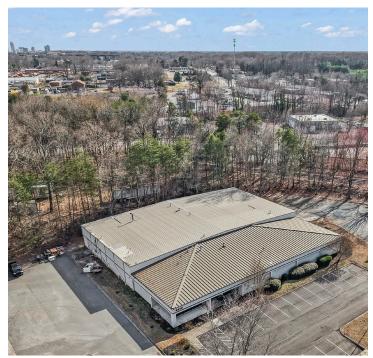

#### **DESCRIPTION**

±21,244 SF flex building ideal for light manufacturing or warehouse– 2 docks, 1 drive-in door. This well-maintained and highly functional building features a 17–18' clear height and 277/480V 3-phase power. Also includes a controlled environment/clean workroom in the warehouse area. Situated on a 1.76-acre lot with ample parking. Can be delivered partially or fully conditioned. Four minutes to Wake Forest University, nine minutes to downtown Winston-Salem and 1.9 miles to US-52.

### PROPERTY INFORMATION

| PROPERTY TYPE | Flex/Industrial/Warehouse | DOCK DOORS     | 2            |
|---------------|---------------------------|----------------|--------------|
| BUILDING SF ± | 21,244                    | DRIVE-INS      | 1            |
| ACRES         | 1.76                      | CEILING HEIGHT | 17–18'       |
| YEAR BUILT    | 1984                      | ZONING         | НВ           |
| PARKING       | Available                 | TAX PIN        | 6827-65-9297 |