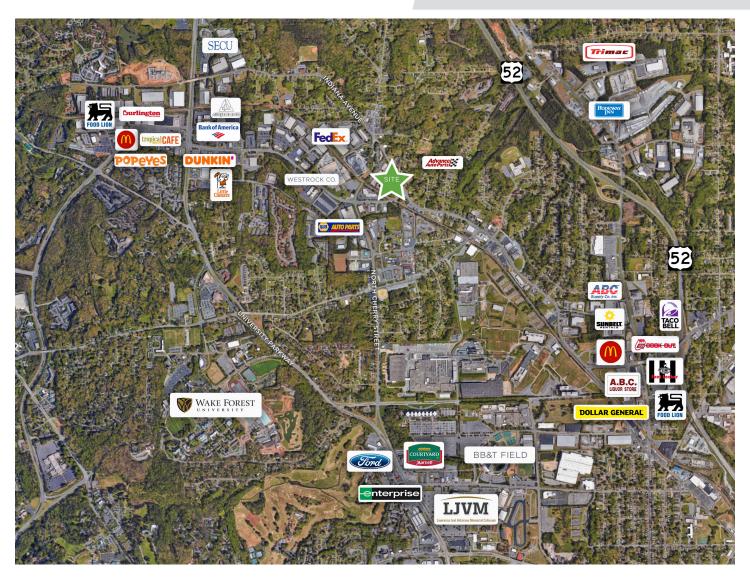

#### **DESCRIPTION**

±21,244 SF flex building ideal for light manufacturing or warehouse– 2 docks, 1 drive-in door. This well-maintained and highly functional building features a 17–18' clear height and 277/480V 3-phase power. Also includes a controlled environment/clean workroom in the warehouse area. Situated on a 1.76-acre lot with ample parking. Can be delivered partially or fully conditioned. Four minutes to Wake Forest University, nine minutes to downtown Winston-Salem and 1.9 miles to US-52.

### **DESCRIPTION**

 $\pm 21,244$  SF flex building ideal for light manufacturing or warehouse– 2 docks, 1 drive-in door. This well-maintained and highly functional building features a 17–18' clear height and 277/480V 3-phase power. Also includes a controlled environment/clean workroom in the warehouse area. Situated on a 1.76-acre lot with ample parking. Can be delivered partially or fully conditioned. Four minutes to Wake Forest University, nine minutes to downtown Winston-Salem and 1.9 miles to US-52.