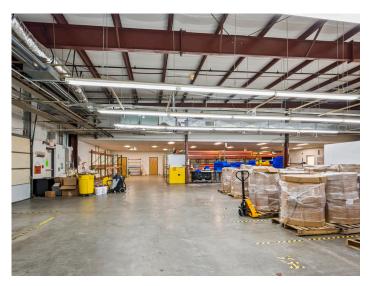

#### **DESCRIPTION**

±21,244 SF flex building ideal for light manufacturing or warehouse– 2 docks, 1 drive-in door. This well-maintained and highly functional building features a 17–18' clear height and 277/480V 3-phase power. Also includes a controlled environment/clean workroom in the warehouse area. Situated on a 1.76-acre lot with ample parking. Can be delivered partially or fully conditioned. Four minutes to Wake Forest University, nine minutes to downtown Winston-Salem and 1.9 miles to US-52.

### **DESCRIPTION**

 $\pm 21,244$  SF flex building ideal for light manufacturing or warehouse– 2 docks, 1 drive-in door. This well-maintained and highly functional building features a 17–18' clear height and 277/480V 3-phase power. Also includes a controlled environment/clean workroom in the warehouse area. Situated on a 1.76-acre lot with ample parking. Can be delivered partially or fully conditioned. Four minutes to Wake Forest University, nine minutes to downtown Winston-Salem and 1.9 miles to US-52.