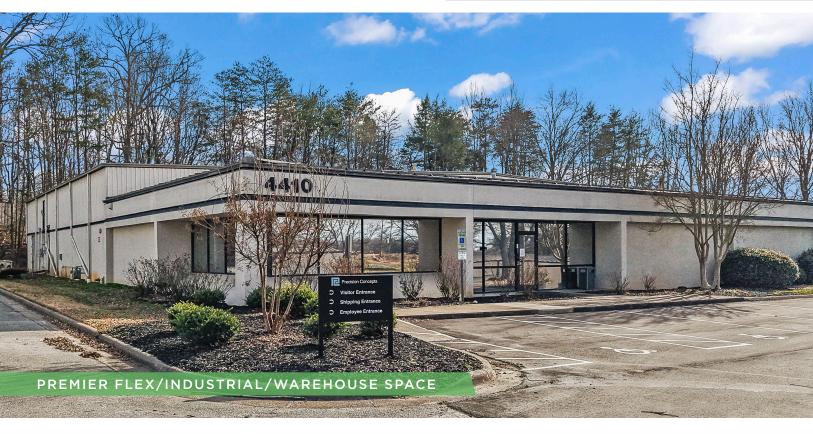

#### PROPERTY HIGHLIGHTS

| PROPERTY TYPE  | Flex/Industrial/Warehouse |
|----------------|---------------------------|
| AVAILABLE SF ± | 21,244                    |
| SALE PRICE     | \$1,650,000               |
| LEASE RATE     | \$6.95, NNN               |

#### **DESCRIPTION**

±21,244 SF flex building ideal for light manufacturing or warehouse– 2 docks, 1 drive-in door. This well-maintained and highly functional building features a 17–18' clear height and 277/480V 3-phase power. Also includes a controlled environment/clean workroom in the warehouse area. Situated on a 1.76-acre lot with ample parking. Can be delivered partially or fully conditioned. Four minutes to Wake Forest University, nine minutes to downtown Winston-Salem and 1.9 miles to US-52.