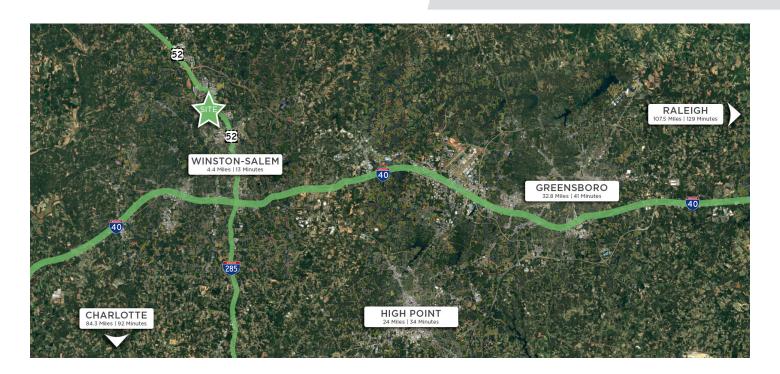

#### **DESCRIPTION**

±21,244 SF flex building ideal for light manufacturing or warehouse– 2 docks, 1 drive-in door. This well-maintained and highly functional building features a 17–18' clear height and 277/480V 3-phase power. Also includes a controlled environment/clean workroom in the warehouse area. Situated on a 1.76-acre lot with ample parking. Can be delivered partially or fully conditioned. Four minutes to Wake Forest University, nine minutes to downtown Winston-Salem and 1.9 miles to US-52.

### **DESCRIPTION**

 $\pm 21,244$  SF flex building ideal for light manufacturing or warehouse– 2 docks, 1 drive-in door. This well-maintained and highly functional building features a 17–18' clear height and 277/480V 3-phase power. Also includes a controlled environment/clean workroom in the warehouse area. Situated on a 1.76-acre lot with ample parking. Can be delivered partially or fully conditioned. Four minutes to Wake Forest University, nine minutes to downtown Winston-Salem and 1.9 miles to US-52.