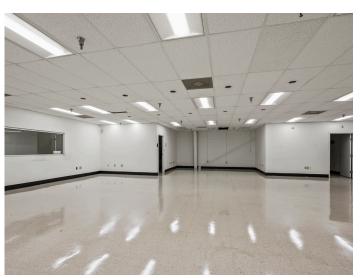

#### **DESCRIPTION**

±21,244 SF flex building ideal for light manufacturing or warehouse– 2 docks, 1 drive-in door. This well-maintained and highly functional building features a 17–18' clear height and 277/480V 3-phase power. Also includes a controlled environment/clean workroom in the warehouse area. Situated on a 1.76-acre lot with ample parking. Can be delivered partially or fully conditioned. Four minutes to Wake Forest University, nine minutes to downtown Winston-Salem and 1.9 miles to US-52.

### **DESCRIPTION**

 $\pm 21,244$  SF flex building ideal for light manufacturing or warehouse– 2 docks, 1 drive-in door. This well-maintained and highly functional building features a 17–18' clear height and 277/480V 3-phase power. Also includes a controlled environment/clean workroom in the warehouse area. Situated on a 1.76-acre lot with ample parking. Can be delivered partially or fully conditioned. Four minutes to Wake Forest University, nine minutes to downtown Winston-Salem and 1.9 miles to US-52.