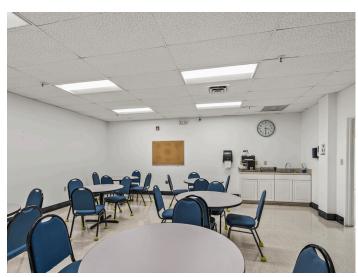

#### **DESCRIPTION**

±21,244 SF flex building ideal for light manufacturing or warehouse– 2 docks, 1 drive-in door. This well-maintained and highly functional building features a 17–18' clear height and 277/480V 3-phase power. Also includes a controlled environment/clean workroom in the warehouse area. Situated on a 1.76-acre lot with ample parking. Can be delivered partially or fully conditioned. Four minutes to Wake Forest University, nine minutes to downtown Winston-Salem and 1.9 miles to US-52.

### **DESCRIPTION**

 $\pm 21,244$  SF flex building ideal for light manufacturing or warehouse– 2 docks, 1 drive-in door. This well-maintained and highly functional building features a 17–18' clear height and 277/480V 3-phase power. Also includes a controlled environment/clean workroom in the warehouse area. Situated on a 1.76-acre lot with ample parking. Can be delivered partially or fully conditioned. Four minutes to Wake Forest University, nine minutes to downtown Winston-Salem and 1.9 miles to US-52.