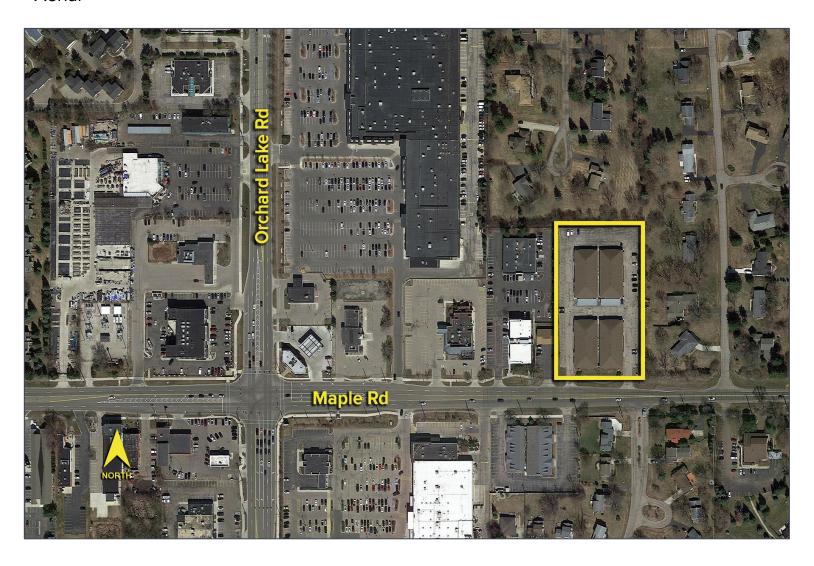

739 square foot suites available
- Well maintained multi-tenant complex
- Move in ready office suites
- · Located in a very desirable area
- Convenient and ample parking
- Gross leases utilities included



For more information, please contact:

JASON STOUGH (248) 948 4180 jstough@signatureassociates.com **DAN MORROW** (248) 799 3144 dmorrow@signatureassociates.com

SIGNATURE ASSOCIATES

One Towne Square, Suite 1200 Southfield, MI 48076 www.signatureassociates.com

| AVAILABILITY |           |             |
|--------------|-----------|-------------|
| SUITES       | SIZE (SF) | PRICE/MONTH |
| 214B         | 563       | \$800       |
| 402D         | 739       | \$1,100     |

# 5600 Maple Road – West Bloomfield, Michigan Office For Lease

563 & 739 Square Feet AVAILABLE

#### **Aerial**