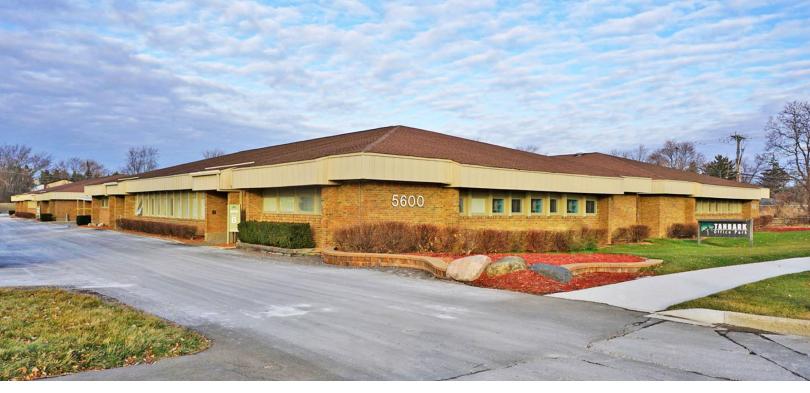

## 5600 MAPLE ROAD WEST BLOOMFIELD, MICHIGAN

SIGNATURE ASSOCIATES KNOW SIGNATURE | KNOW RESULTS

OFFICE/MEDICAL FOR LEASE 563 & 739 Square Feet Available

### **TANBARK BUILDING**