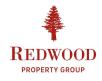

## **36 WEST 20TH STREET**

ENTIRE 6TH FLOOR: 5,254 SF

## **TURNKEY CREATIVE SUBLEASE**

## Direct lease possible

- Built as one huge conf room, one medium conf room, 3 breakout rooms, 2 phone booths, mother's room, pantry w/dishwasher, large open area, lots of soft seating, + tons of storage including 36 lockers
- High-end glass finishes, hardwood floors, oval ductwork,
  10'7" ceilings, motion-activated LED lights, exposed brick,
  acoustic panels throughout, huge operable windows
- 3 nicely renovated bathrooms
- Each meeting room is zoom-equipped
- Stainless steel appliances in pantry including dishwasher
- Wired for Pilot Fiber
- Furniture can stay