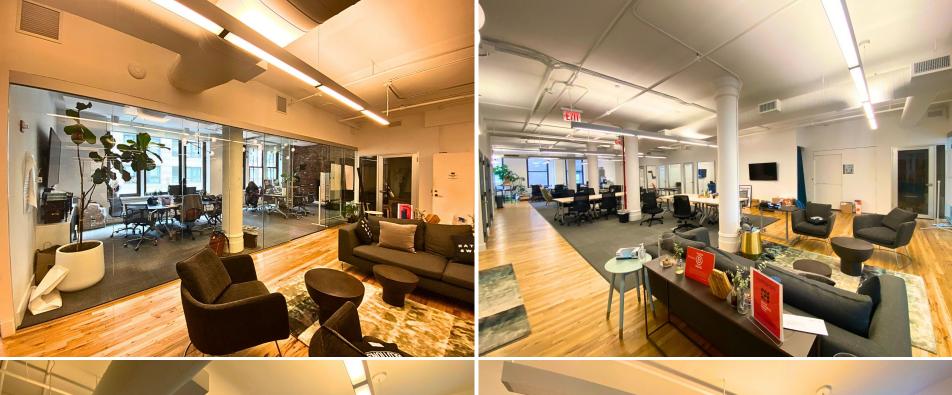

## **36 WEST 20TH STREET**

ENTIRE 6TH FLOOR: 5,254 SF



## **TURNKEY CREATIVE SUBLEASE**

## Term through July 31, 2025

## Direct lease possible

- Built as one huge conf room, one medium conf room, 3 breakout rooms, 2 phone booths, mother's room, pantry w/dishwasher, large open area, lots of soft seating, + tons of storage including 36 lockers
- High-end glass finishes, hardwood floors, oval ductwork,
  10'7" ceilings, motion-activated LED lights, exposed brick,
  acoustic panels throughout, huge operable windows
- 3 nicely renovated bathrooms
- Each meeting room is zoom-equipped
- Stainless steel appliances in pantry including dishwasher
- Wired for Pilot Fiber
- Furniture can stay