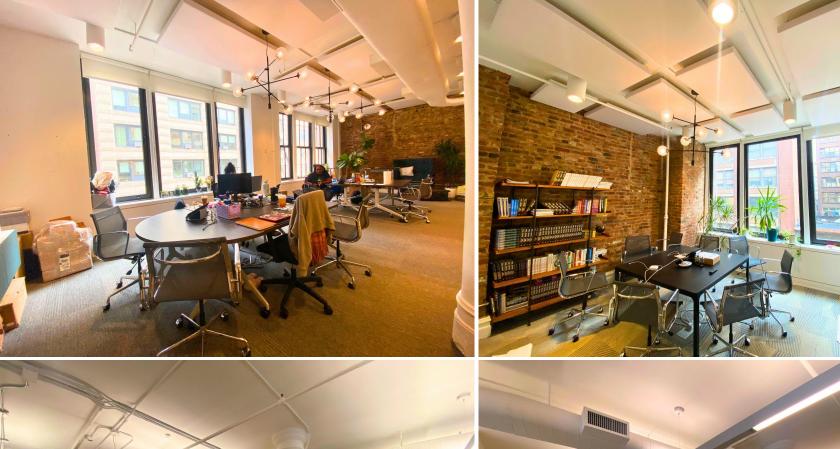

## **36 WEST 20TH STREET**

ENTIRE 6TH FLOOR: 5,254 SF

## **TURNKEY CREATIVE SUBLEASE**

## Direct lease possible

- Built as one huge conf room, one medium conf room, 3 breakout rooms, 2 phone booths, mother's room, pantry w/dishwasher, large open area, lots of soft seating, + tons of storage including 36 lockers
- High-end glass finishes, hardwood floors, oval ductwork,
  10'7" ceilings, motion-activated LED lights, exposed brick,
  acoustic panels throughout, huge operable windows
- 3 nicely renovated bathrooms
- Each meeting room is zoom-equipped
- Stainless steel appliances in pantry including dishwasher
- Wired for Pilot Fiber
- Furniture can stay