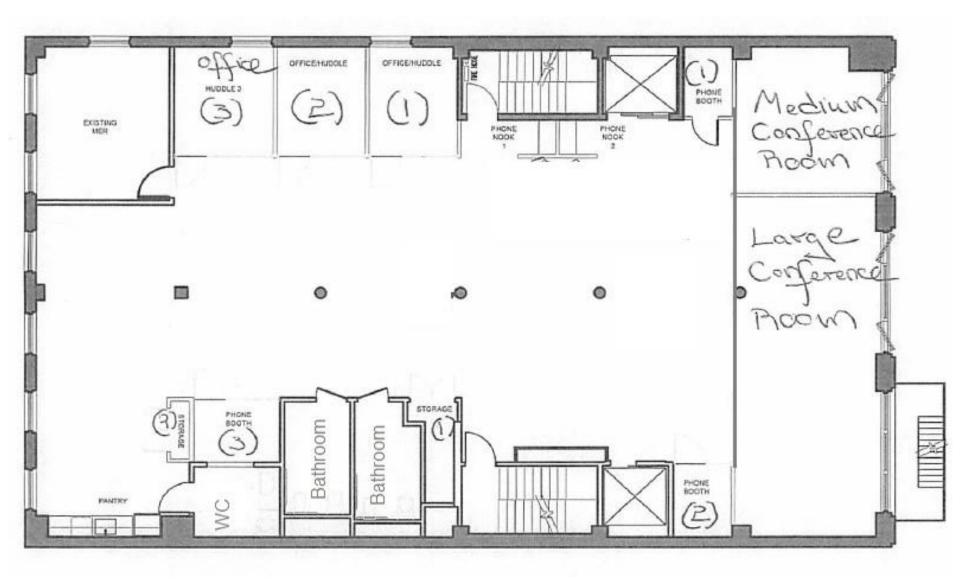

## **36 WEST 20TH STREET**

ENTIRE 6TH FLOOR: 5,254 SF

## Direct lease possible

- Built as one huge conf room, one medium conf room, 3 breakout rooms, 2 phone booths, mother's room, pantry w/dishwasher, large open area, lots of soft seating, + tons of storage including 36 lockers
- High-end glass finishes, hardwood floors, oval ductwork,
  10'7" ceilings, motion-activated LED lights, exposed brick,
  acoustic panels throughout, huge operable windows
- 3 nicely renovated bathrooms
- Each meeting room is zoom-equipped
- Stainless steel appliances in pantry including dishwasher
- Wired for Pilot Fiber
- Furniture can stay