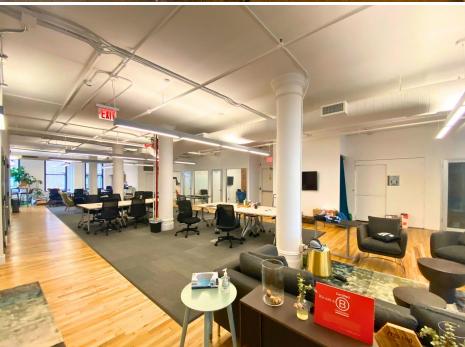

## **36 WEST 20TH STREET**

ENTIRE 6TH FLOOR: 5,254 SF

## **TURNKEY CREATIVE SUBLEASE**

## Direct lease possible

- Built as one huge conf room, one medium conf room, 3 breakout rooms, 2 phone booths, mother's room, pantry w/dishwasher, large open area, lots of soft seating, + tons of storage including 36 lockers
- High-end glass finishes, hardwood floors, oval ductwork,
  10'7" ceilings, motion-activated LED lights, exposed brick,
  acoustic panels throughout, huge operable windows
- 3 nicely renovated bathrooms
- Each meeting room is zoom-equipped
- Stainless steel appliances in pantry including dishwasher
- Wired for Pilot Fiber
- Furniture can stay