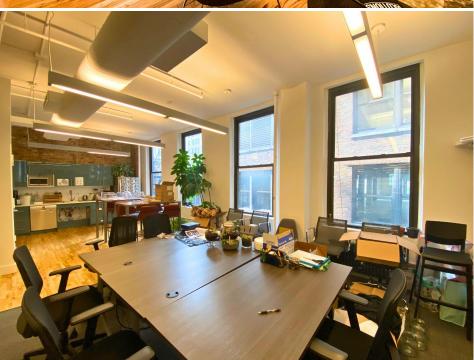

## **36 WEST 20TH STREET**

ENTIRE 6TH FLOOR: 5,254 SF



## **TURNKEY CREATIVE SUBLEASE**

## Term through July 31, 2025

## Direct lease possible

- Built as one huge conf room, one medium conf room, 3 breakout rooms, 2 phone booths, mother's room, pantry w/dishwasher, large open area, lots of soft seating, + tons of storage including 36 lockers
- High-end glass finishes, hardwood floors, oval ductwork,
  10'7" ceilings, motion-activated LED lights, exposed brick,
  acoustic panels throughout, huge operable windows
- 3 nicely renovated bathrooms
- Each meeting room is zoom-equipped
- Stainless steel appliances in pantry including dishwasher
- Wired for Pilot Fiber
- Furniture can stay