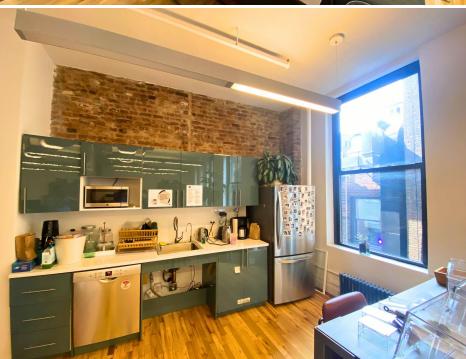

## **36 WEST 20TH STREET**

ENTIRE 6TH FLOOR: 5,254 SF



## **TURNKEY CREATIVE SUBLEASE**

## Term through July 31, 2025

## Direct lease possible

- Built as one huge conf room, one medium conf room, 3 breakout rooms, 2 phone booths, mother's room, pantry w/dishwasher, large open area, lots of soft seating, + tons of storage including 36 lockers
- High-end glass finishes, hardwood floors, oval ductwork,
  10'7" ceilings, motion-activated LED lights, exposed brick,
  acoustic panels throughout, huge operable windows
- 3 nicely renovated bathrooms
- Each meeting room is zoom-equipped
- Stainless steel appliances in pantry including dishwasher
- Wired for Pilot Fiber
- Furniture can stay