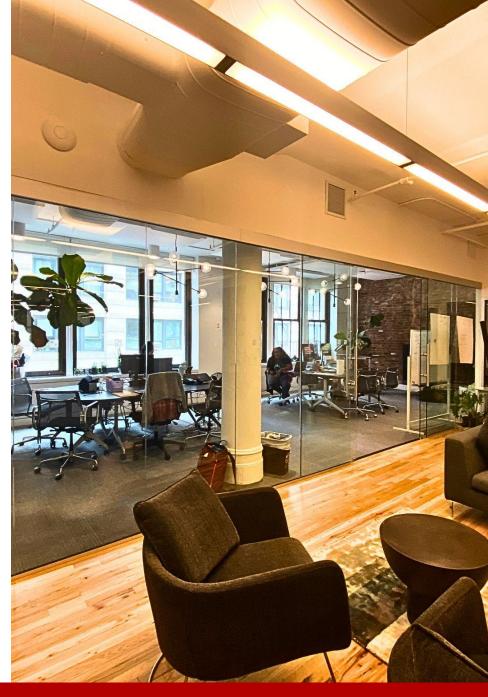

## **36 WEST 20TH STREET**

ENTIRE 6TH FLOOR: 5,254 SF

## **TURNKEY CREATIVE SUBLEASE**

## Direct lease possible

- Built as one huge conf room, one medium conf room, 3 breakout rooms, 2 phone booths, mother's room, pantry w/dishwasher, large open area, lots of soft seating, + tons of storage including 36 lockers
- High-end glass finishes, hardwood floors, oval ductwork,
  10'7" ceilings, motion-activated LED lights, exposed brick,
  acoustic panels throughout, huge operable windows
- 3 nicely renovated bathrooms
- Each meeting room is zoom-equipped
- Stainless steel appliances in pantry including dishwasher
- Wired for Pilot Fiber
- Furniture can stay