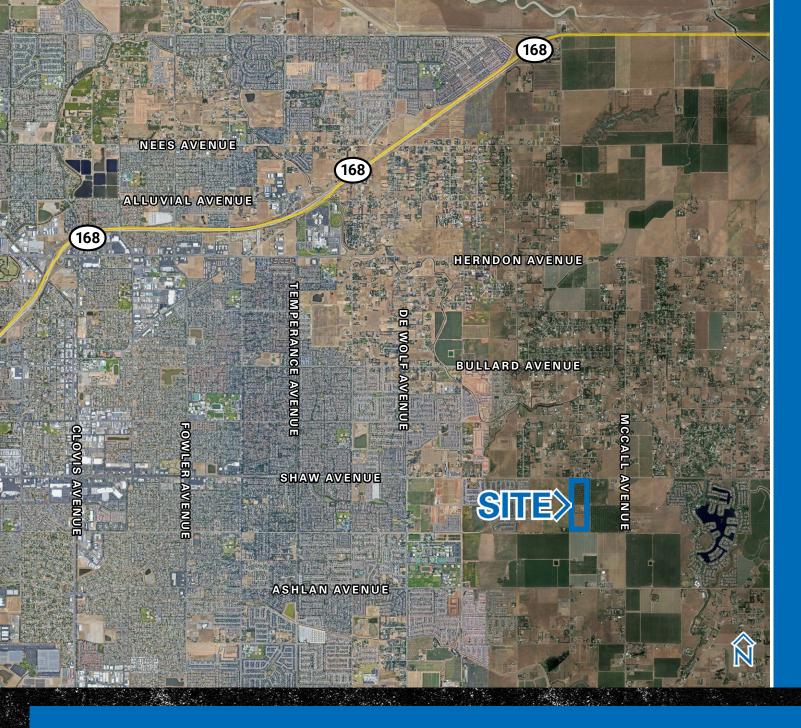

#### LOCATION DESCRIPTION

Property is located on the SEC of Shaw and Thompson Avenues. The south border of the property is along the Gettysburg Alignment.