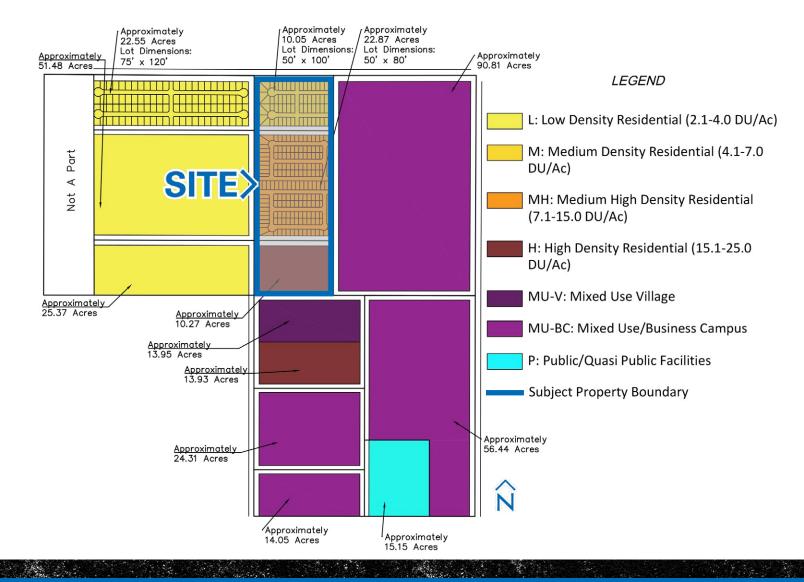

### **Pre-Zoning:**

10.0± Acres — Medium Density (4.0–1.0 to 7.0 DV/AC) 23.0± Acres — Medium-High Density (7.1–15.0 DV/AC) 10.0± Acres — High-Density (15.1 to 25.0 DV/AC)

### **Current Land Use:**

A 4,221± SF, 2-story home constructed in 1973 with 5 bedrooms and 5 bathrooms is also included.

(See pg 3 Land Use Plan)

### LAND USE PLAN

For information, please contact: