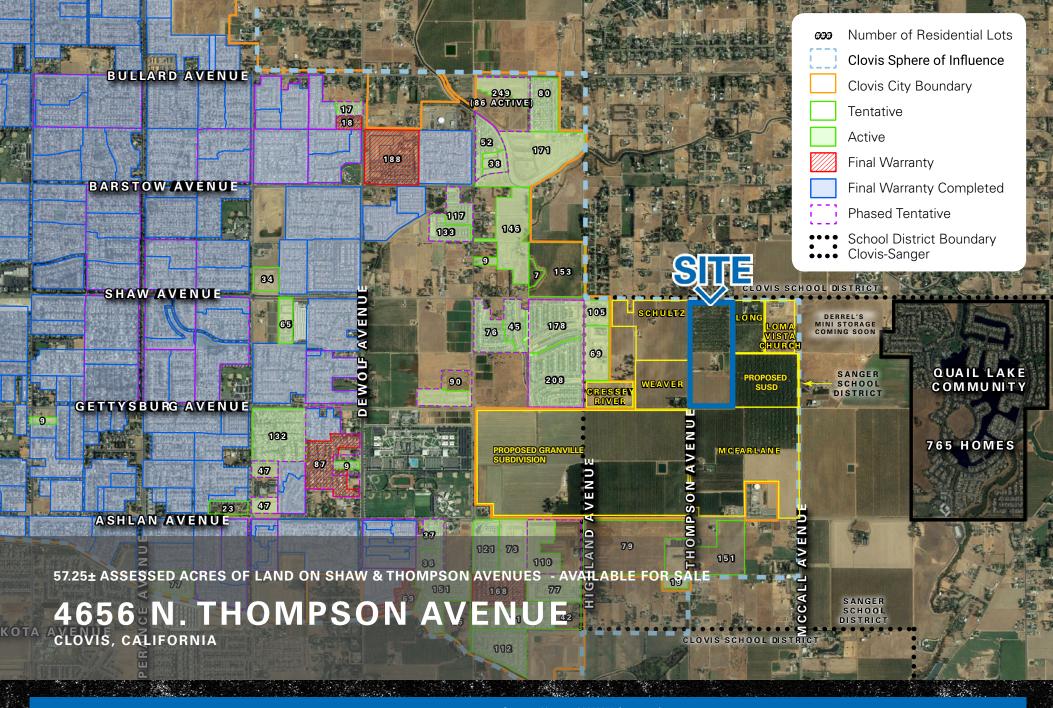

#### LOCATION DESCRIPTION

Property is located on the SEC of Shaw and Thompson Avenues. The south border of the property is along the Gettysburg Alignment.

### **Land Use Designation:**

The parcel is located within the City of Clovis Sphere of Influence boundary. The zoning designations are predominately medium to high density residential.

## **School District:**

Sanger Unified School District | New north campus site has been acquired adjourning the subject property.