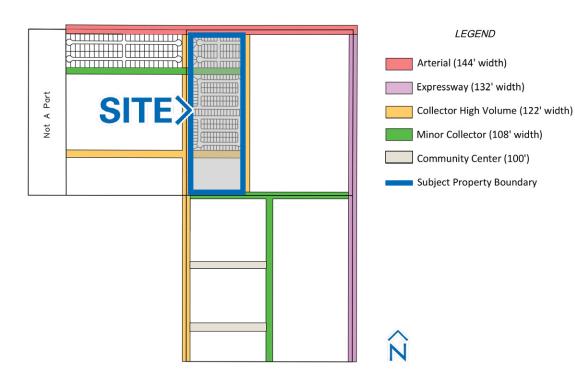

Senior Vice President - Retail Division t 559-447-6222 wsmith@pearsonrealty.com CA BE Lic #00914097

### 4656 N. THOMPSON AVENUE - CLOVIS, CA

#### LOCATION DESCRIPTION

Property is located on the SEC of Shaw and Thompson Avenues. The south border of the property is along the Gettysburg Alignment.

### **CONCEPTUAL LAYOUT**



### PROPERTY INFORMATION

**Total Available:** 57.25± Assessed Acres

Sale Price: Call Broker

### PROPERTY INFORMATION

#### Legal

A portion of the W 1/2 of the NE 1/4 of Section 18, T13S, R22E, M.D.B.& M.

### APN(s):

571-010-06, Fresno County

# **Current Zoning:**

AE-20 (Agriculture Exclusive, 20± acre minimum parcel size) The property is not subject to the Williamson Act.

### **Pre-Zoning:**

10.0± Acres — Medium Density (4.0–1.0 to 7.0 DV/AC) 23.0± Acres — Medium-High Density (7.1–15.0 DV/AC) 10.0± Acres — High-Density (15.1 to 25.0 DV/AC)

### **Land Use Designation:**

The parcel is located within the City of Clovis Sphere of Influence boundary. The zoning designations are predominately medium to high density residential.

### **Current Land Use:**

A 4,221± SF, 2-story home