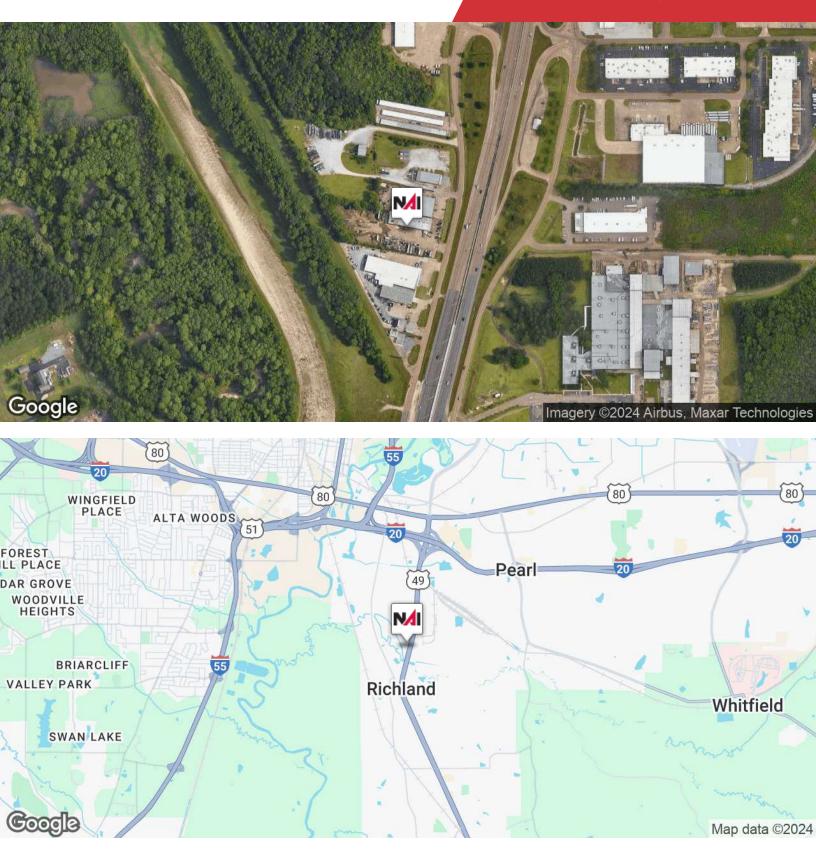

### **457 Hwy 49 (LaPine Building)** 457 Highway 49 S Richland, Mississippi 39218

Manufacturing and distribution facilities exist both east and west of the Highway 49 corridor. The industrial, equipment and trucking companies of this area are driven by the close proximity of I-55 and I-20 (less than 2 miles to I-20 and 2.5 miles to I-55) and 13 miles to Jackson-Medgar Wiley Evers International Airport.