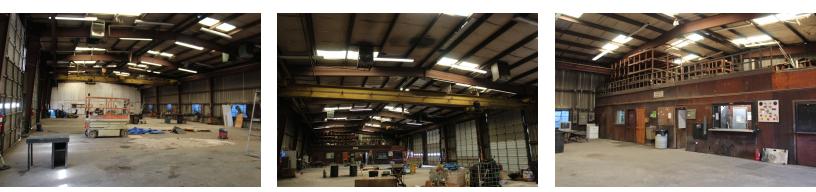

#### **Property Overview**

The property is a warehouse facility with 7 drive-in bays, 1 truck paint booth, a large parking/laydown yard with a mixture of concrete and aggregate in the rear portion. The property contains warehouse/shop space, parts dept. counter and a large parts storage room, reception area and office spaces. There is a metal security fence that surrounds the property with gated access. The property is in a prime location with excellent visibility and signage on Hwy 49.

#### **Property Highlights**

- 13,072 SF Warehouse Facility
- Lot: 2.47 Acres (Fully Improved)
- 7 Drive-in Bays
- 1 Truck Paint Booth
- Easy Access to I-20 & I-55
- Security Fence
- 55,000 VPD on Hwy 49
- One 5-Ton Overhead Crane in place
- 13 Miles to Jackson-Medgar Wiley Evers International Airport