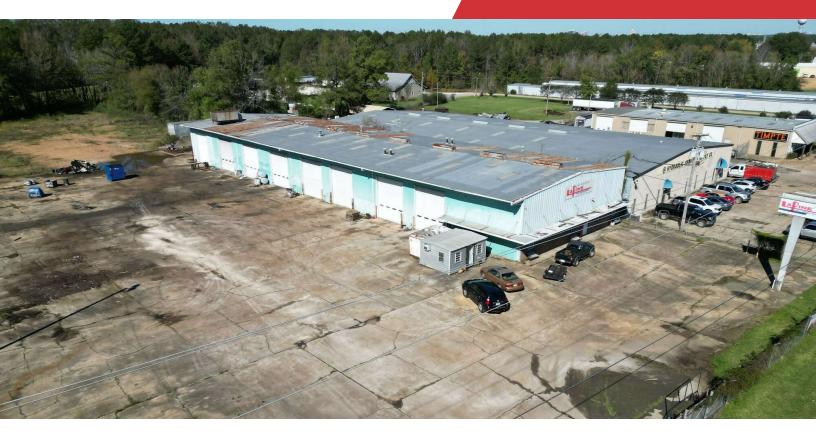

#### **Property Overview**

The property is a warehouse facility with 7 drive-in bays, 1 truck paint booth, a large parking/laydown yard with a mixture of concrete and aggregate in the rear portion. The property contains warehouse/shop space, parts dept. counter and a large parts storage room, reception area and office spaces. There is a metal security fence that surrounds the property with gated access. The property is in a prime location with excellent visibility and signage on Hwy 49.

#### **Property Highlights**

- 13,072 SF Warehouse Facility
- Lot: 2.47 Acres (Fully Improved)
- 7 Drive-in Bays
- 1 Truck Paint Booth
- Easy Access to I-20 & I-55
- Security Fence
- 55,000 VPD on Hwy 49
- One 5-Ton Overhead Crane in place
- 13 Miles to Jackson-Medgar Wiley Evers International Airport