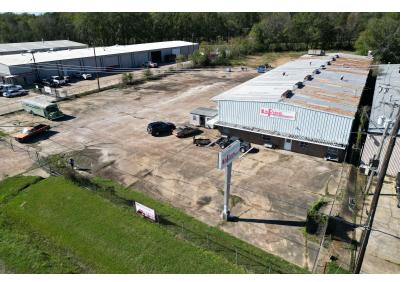

#### **Property Overview**

The property is a warehouse facility with 7 drive-in bays, 1 truck paint booth, a large parking/laydown yard with a mixture of concrete and aggregate in the rear portion. The property contains warehouse/shop space, parts dept. counter and a large parts storage room, reception area and office spaces. There is a metal security fence that surrounds the property with gated access. The property is in a prime location with excellent visibility and signage on Hwy 49.

#### **Property Highlights**

- 13,072 SF Warehouse Facility
- Lot: 2.47 Acres (Fully Improved)
- 7 Drive-in Bays
- 1 Truck Paint Booth
- Easy Access to I-20 & I-55
- Security Fence
- 55,000 VPD on Hwy 49
- One 5-Ton Overhead Crane in place
- 13 Miles to Jackson-Medgar Wiley Evers International Airport