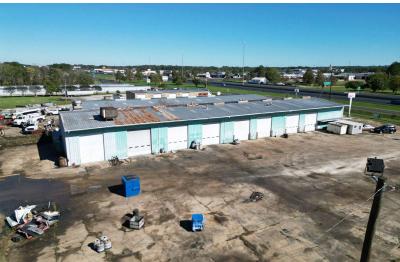

#### **Property Overview**

The property is a warehouse facility with 7 drive-in bays, 1 truck paint booth, a large parking/laydown yard with a mixture of concrete and aggregate in the rear portion. The property contains warehouse/shop space, parts dept. counter and a large parts storage room, reception area and office spaces. There is a metal security fence that surrounds the property with gated access. The property is in a prime location with excellent visibility and signage on Hwy 49.

#### **Property Highlights**

- 13,072 SF Warehouse Facility
- Lot: 2.47 Acres (Fully Improved)
- 7 Drive-in Bays
- 1 Truck Paint Booth
- Easy Access to I-20 & I-55
- Security Fence
- 55,000 VPD on Hwy 49
- One 5-Ton Overhead Crane in place
- 13 Miles to Jackson-Medgar Wiley Evers International Airport