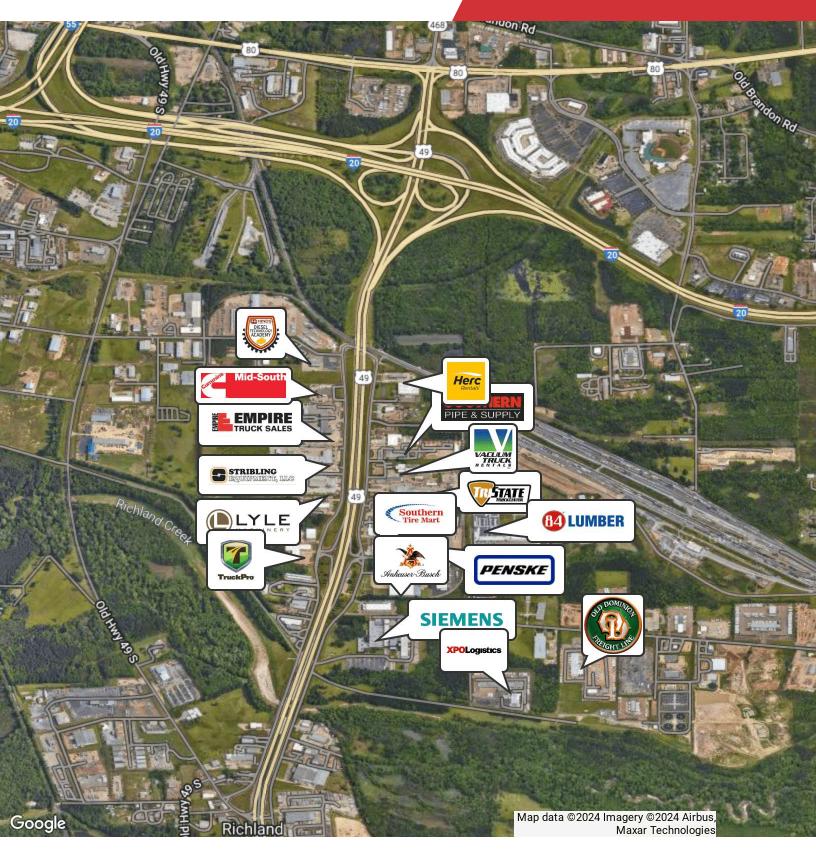

Manufacturing and distribution facilities exist both east and west of the Highway 49 corridor. The industrial, equipment and trucking companies of this area are driven by the close proximity of I-55 and I-20 (less than 2 miles to I-20 and 2.5 miles to I-55) and 13 miles to Jackson-Medgar Wiley Evers International Airport.