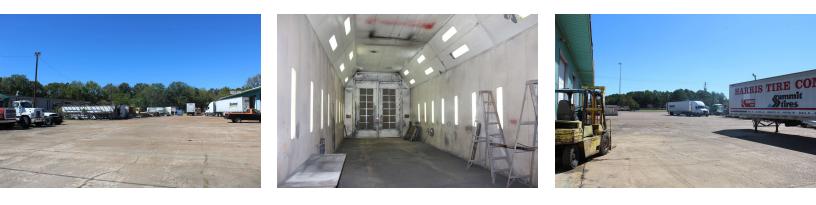

#### **Property Overview**

The property is a warehouse facility with 7 drive-in bays, 1 truck paint booth, a large parking/laydown yard with a mixture of concrete and aggregate in the rear portion. The property contains warehouse/shop space, parts dept. counter and a large parts storage room, reception area and office spaces. There is a metal security fence that surrounds the property with gated access. The property is in a prime location with excellent visibility and signage on Hwy 49.

#### **Property Highlights**

- 13,072 SF Warehouse Facility
- Lot: 2.47 Acres (Fully Improved)
- 7 Drive-in Bays
- 1 Truck Paint Booth
- Easy Access to I-20 & I-55
- Security Fence
- 55,000 VPD on Hwy 49
- One 5-Ton Overhead Crane in place
- 13 Miles to Jackson-Medgar Wiley Evers International Airport