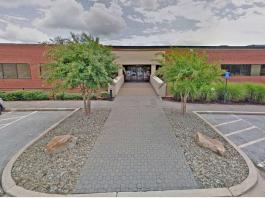

## **Property Highlights**

80

- Two-story office building totaling 58,109± SF
- Outstanding asset for user/investor
- Established income stream with value-add potential
- Currently 51.7% leased
- Situated on 4.08± acres
- Two loading dock platforms
- Quick access to I-95, Route 175, Route 32 and Route 100
- FOR SALE: \$6,195,000
- \*Financials and Offering Memorandum available upon signing a Confidentiality Agreement. Contact listing agents directly\*