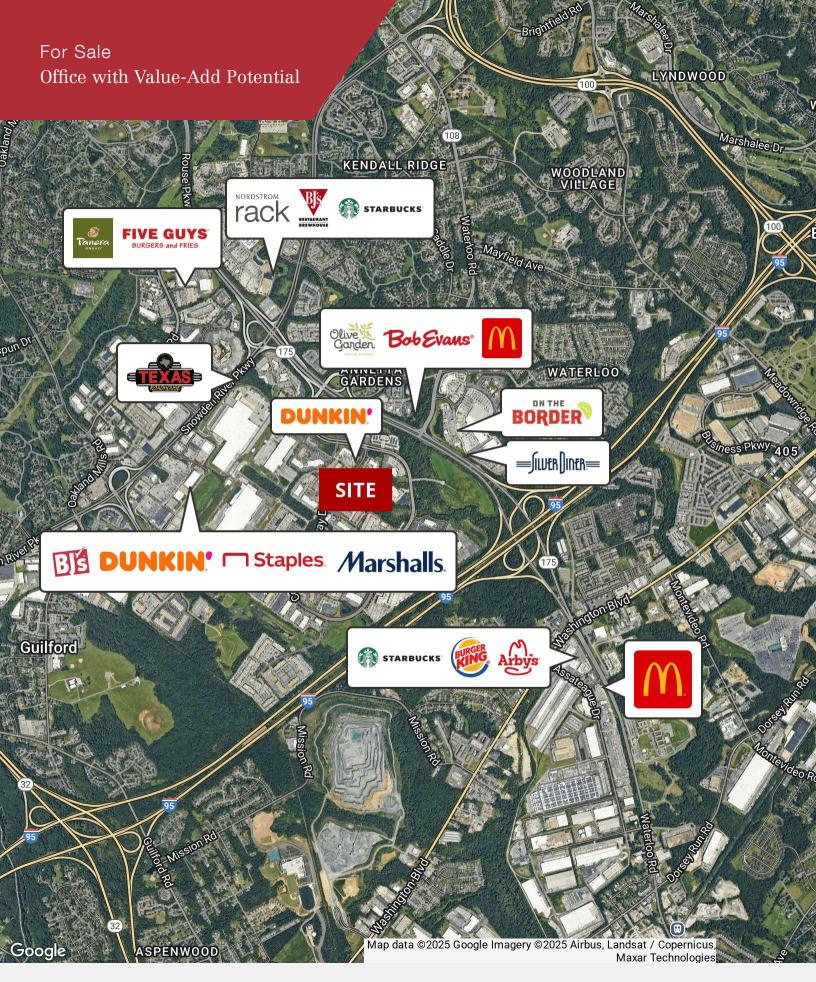

## **Property Highlights**

80

- Two-story office building totaling 58,109± SF
- Outstanding asset for user/investor
- Established income stream with value-add potential
- Currently 51.7% leased
- Situated on 4.08± acres
- Two loading dock platforms
- Quick access to I-95, Route 175, Route 32 and Route 100
- FOR SALE: \$6,195,000
- \*Financials and Offering Memorandum available upon signing a Confidentiality Agreement. Contact listing agents directly\*