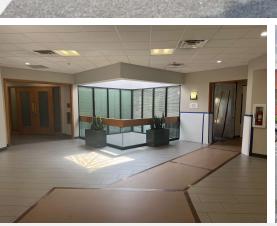

## **Property Highlights**

80

- Two-story office building totaling 58,109± SF
- Outstanding asset for user/investor
- Established income stream with value-add potential
- Currently 51.7% leased
- Situated on 4.08± acres
- Two loading dock platforms
- Quick access to I-95, Route 175, Route 32 and Route 100
- FOR SALE: \$6,195,000
- \*Financials and Offering Memorandum available upon signing a Confidentiality Agreement. Contact listing agents directly\*