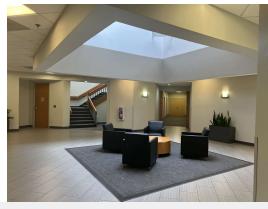

## **Property Highlights**

80

- Two-story office building totaling 58,109± SF
- Outstanding asset for user/investor
- Established income stream with value-add potential
- Currently 51.7% leased
- Situated on 4.08± acres
- Two loading dock platforms
- Quick access to I-95, Route 175, Route 32 and Route 100
- FOR SALE: \$6,195,000
- \*Financials and Offering Memorandum available upon signing a Confidentiality Agreement. Contact listing agents directly\*