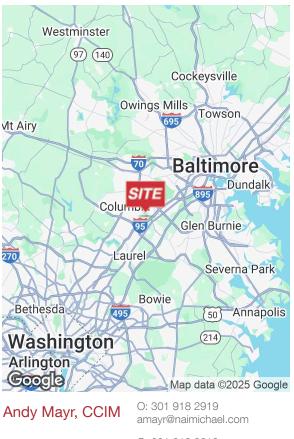

## 7125 Thomas Edison Drive

Columbia, Maryland 21046

## **Property Highlights**

80

- Two-story office building totaling 58,109± SF
- Outstanding asset for user/investor
- Established income stream with value-add potential
- Currently 51.7% leased
- Situated on 4.08± acres
- Two loading dock platforms
- Quick access to I-95, Route 175, Route 32 and Route 100
- FOR SALE: \$6,195,000
- \*Financials and Offering Memorandum available upon signing a Confidentiality Agreement. Contact listing agents directly\*