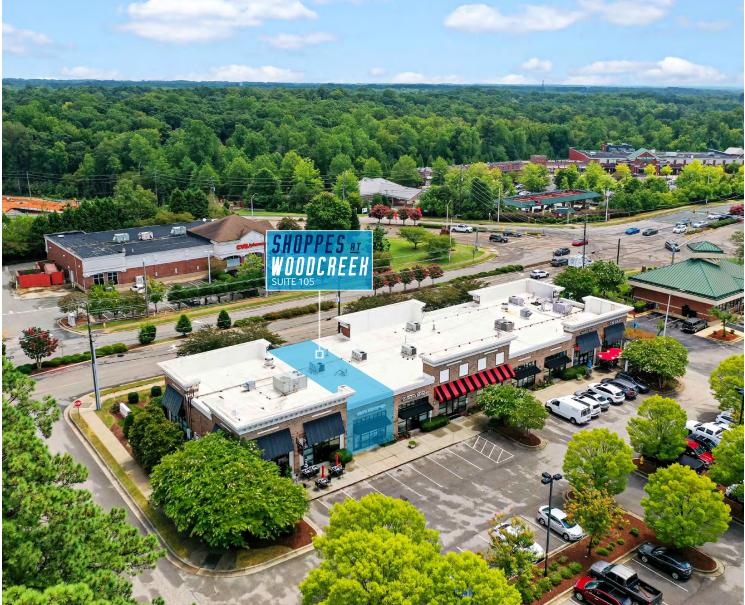

| APEX, NC



#### PROPERTY DETAILS

- » Suite 105: 1,213 SF
- » Second generation self-service bank branch
- » Located at the intersection of Sunset Lake Road
  & Holly Springs Road

Edward Jones

- » Great visibility on Holly Springs Road in close proximity to future NC-540 interchange exit
- » Cotenants include: Edwards Jones, Shakey Ray's Tavern, Osteria G Italian Restaurant, Trinity Life Care Center, Imagine That Learning Center

# LEASE RATE

**\$26.00 PSF,NNN** TICAM: \$6.05 psf

#### FOR MORE INFO, CONTACT

MICHAEL EDWARDS | michael@edwardscore.com | 919.605.3715 (Owner/Broker) GARRETT LEWIS | glewis@trinity-partners.com | 919.360.6108 ZACH MILLER | zmiller@trinity-partners.com | 919.418.5449



### SHOPPES MT WOODCREEK





### SUITE 105: 1,213 SF





# SHOPPES MT WOODCREEK







# SHOPPES HT WOODCREEK



### **ODEMOGRAPHICS**

|                  | 1 MILE    | 3 MILE    | 5 MILE    |
|------------------|-----------|-----------|-----------|
| TOTAL BUSINESSES | 138       | 1,282     | 3,419     |
| TOTAL EMPLOYEES  | 933       | 11,067    | 37,315    |
| POPULATION       | 5,413     | 55,271    | 124,039   |
| HOUSEHOLDS (HH)  | 1,814     | 18,809    | 43,377    |
| MEDIAN HH INCOME | \$150,233 | \$126,810 | \$121,631 |

### TRAFFIC COUNTS

| Sunset Lake Rd   | 13,500 VPD |
|------------------|------------|
| Optimist Farm Rd | 11,000 VPD |
| Holly Springs Rd | 15,500 VPD |



The information contained herein was obtained from sources believed reliable; however, Trinity Partners makes no guarantees, warranties, or representations as to the completeness or accuracy