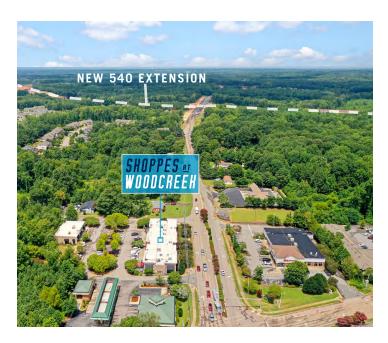

#### PROPERTY DETAILS

- » Suite 105: 1,213 SF
- » Second generation self-service bank branch
- » Located at the intersection of Sunset Lake Road
  & Holly Springs Road

Edward Jones

- » Great visibility on Holly Springs Road in close proximity to future NC-540 interchange exit
- » Cotenants include: Edwards Jones, Shakey Ray's Tavern, Osteria G Italian Restaurant, Trinity Life Care Center, Imagine That Learning Center