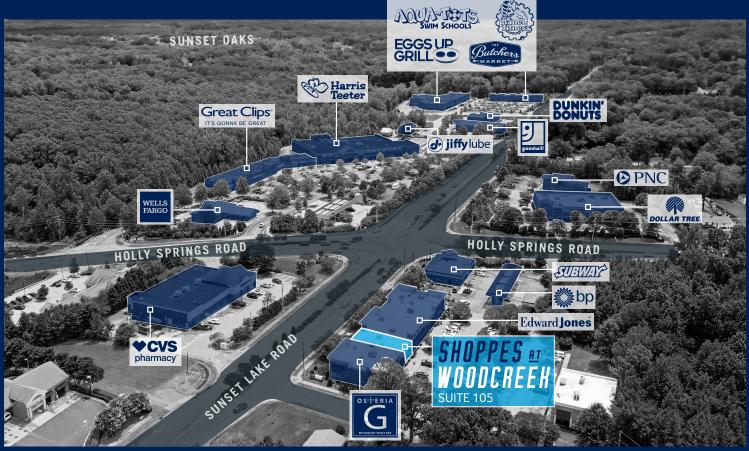

#### PROPERTY DETAILS

- » Suite 105: 1,213 SF
- » Second generation self-service bank branch
- » Located at the intersection of Sunset Lake Road
  & Holly Springs Road

Edward Jones

- » Great visibility on Holly Springs Road in close proximity to future NC-540 interchange exit
- » Cotenants include: Edwards Jones, Shakey Ray's Tavern, Osteria G Italian Restaurant, Trinity Life Care Center, Imagine That Learning Center

# SHOPPES HT WOODCREEK