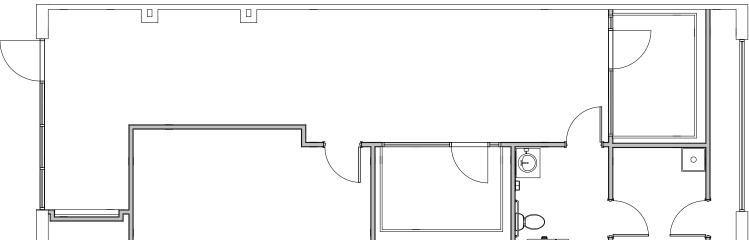

#### PROPERTY DETAILS

- » Suite 105: 1,213 SF
- » Second generation self-service bank branch
- » Located at the intersection of Sunset Lake Road
  & Holly Springs Road

Edward Jones

- » Great visibility on Holly Springs Road in close proximity to future NC-540 interchange exit
- » Cotenants include: Edwards Jones, Shakey Ray's Tavern, Osteria G Italian Restaurant, Trinity Life Care Center, Imagine That Learning Center

### SUITE 105: 1,213 SF