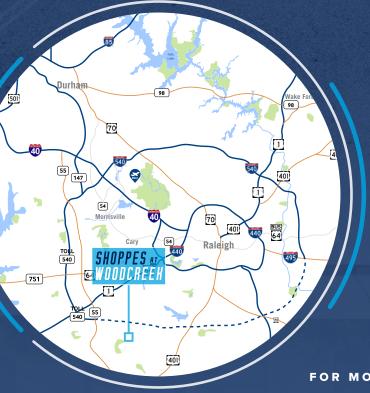

#### 5160 SUNSET LAKE RD. | APEX, NC

#### PROPERTY DETAILS

- » Suite 105: 1,213 SF
- » Second generation self-service bank branch
- » Located at the intersection of Sunset Lake Road
  & Holly Springs Road

Edward Jones

- » Great visibility on Holly Springs Road in close proximity to future NC-540 interchange exit
- » Cotenants include: Edwards Jones, Shakey Ray's Tavern, Osteria G Italian Restaurant, Trinity Life Care Center, Imagine That Learning Center

### SHOPPES MT WOODCREEK