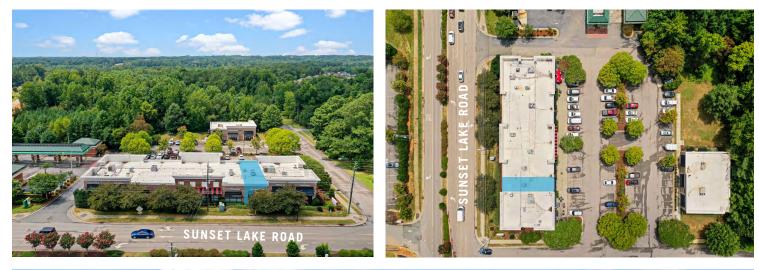

#### 5160 SUNSET LAKE RD. | APEX, NC

#### PROPERTY DETAILS

- » Suite 105: 1,213 SF
- » Second generation self-service bank branch
- » Located at the intersection of Sunset Lake Road
  & Holly Springs Road

Edward Jones

- » Great visibility on Holly Springs Road in close proximity to future NC-540 interchange exit
- » Cotenants include: Edwards Jones, Shakey Ray's Tavern, Osteria G Italian Restaurant, Trinity Life Care Center, Imagine That Learning Center