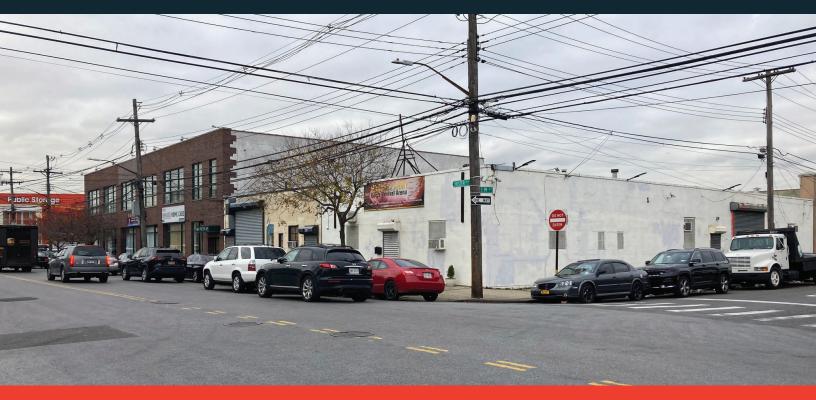

# FOR SALE: 4,000 SF WAREHOUSE

**9821 FOSTER AVENUE BROOKLYN, NY** 

## **CORNER WAREHOUSE AVAILABLE FOR IMMEDIATE SALE!**

#### **FEATURES:**

- 1 STORY WAREHOUSE
- CORNER PROPERTY CORNER OF 99TH ST
- CEILING HEIGHT 15FT
- SIZE 4,000SF (40'X100')
- 1 OVERHEAD DRIVE IN DOOR
- · ZONING M1-1
- PROPERTY TAXES \$13,174
- BLOCK 8131 / LOT 1
- GAS HEAT
- ASKING PRICE \$1,350,000