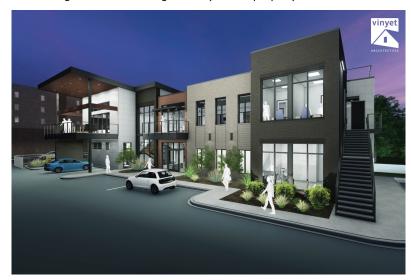

## 9,000 SF DEVELOPMENT BUILDING

The existing 4,500 SF building currently on the property will need to be demolished to execute the 9,000 SF building in the below images.