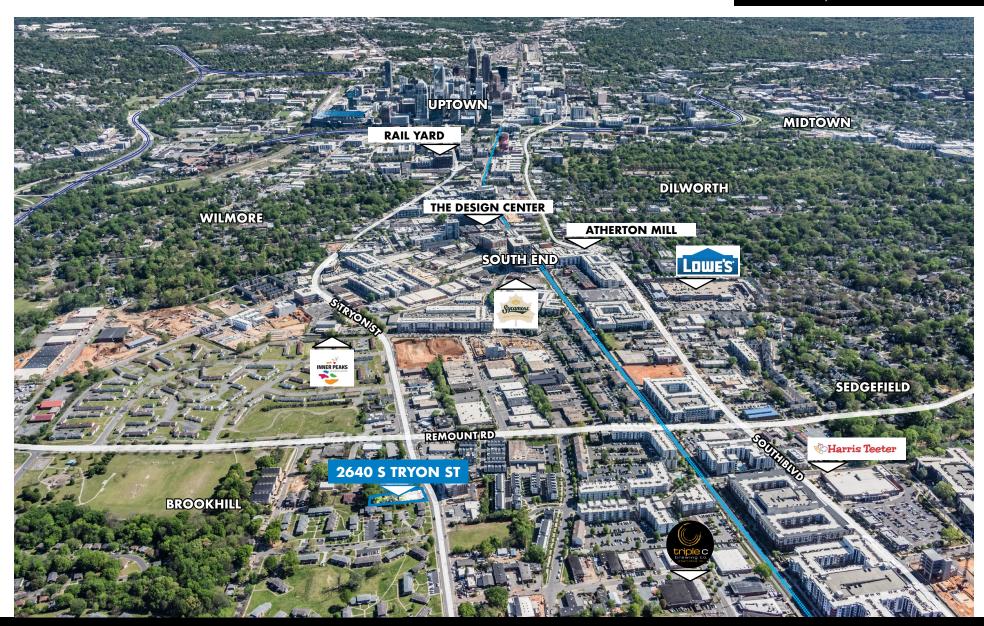

# **AREA OVERVIEW**

#### **DRIVE TIMES**

## **UPTOWN CHARLOTTE**

10 mins - 2.5 miles

# CHARLOTTE DOUGLAS INTERNATIONAL AIRPORT

12 mins - 7.6 miles

3 mins - 1 mile

6 mins - 2 miles

9 mins - 7 miles

| TRAFFIC COUNTS | VPD    |
|----------------|--------|
| S Tryon St     | 17,500 |
| Remount Rd     | 12,000 |
| South Blvd     | 21,500 |

| DEMOGRAPHICS                   | 1 MILE    | 3 MILES   | 5 MILES   |
|--------------------------------|-----------|-----------|-----------|
| Population                     | 17,860    | 118,849   | 266,978   |
| Projected Population (2027)    | 20,424    | 133,133   | 297,390   |
| Median Age                     | 36.5      | 36.5      | 36.5      |
| Household Income               | \$104,972 | \$106,725 | \$98,861  |
| Median Home Value              | \$424,545 | \$388,785 | \$346,968 |
| Consumer Spending (per capita) | \$14,550  | \$14,317  | \$12,983  |
| Employees                      | 11,502    | 165,815   | 267,914   |
| Businesses                     | 1,447     | 15,843    | 25,312    |