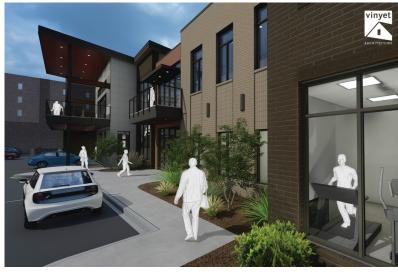

## 9,000 SF DEVELOPMENT BUILDING

The existing 4,500 SF building currently on the property will need to be demolished to execute the 9,000 SF building in the below images.