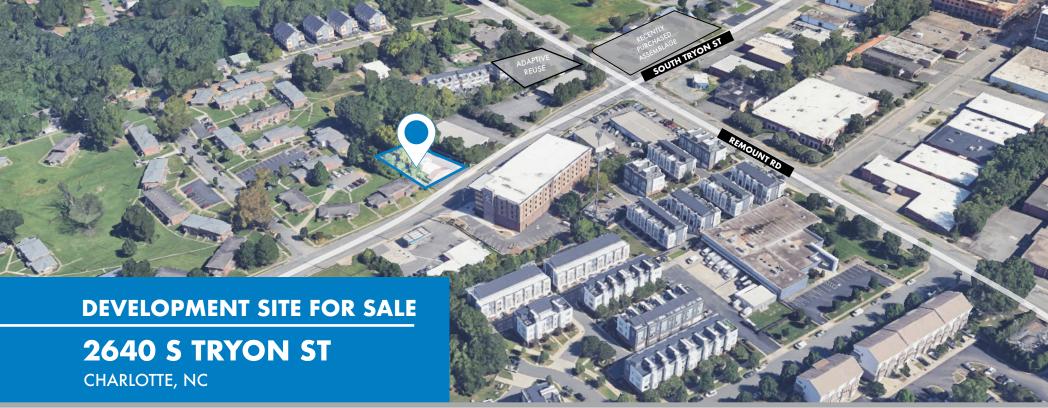

### **PROPERTY INFORMATION**

- 4,546 SF Freestanding building
- .51 Acres available for sale in South End
- Great location with visibility on the highly traveled South Tryon Street near the intersection of Remount Road
- Ideal adaptive re-use opportunity for retail, office, or general commercial use with on-site parking
- Zoned B-1
- Price: \$1,895,000