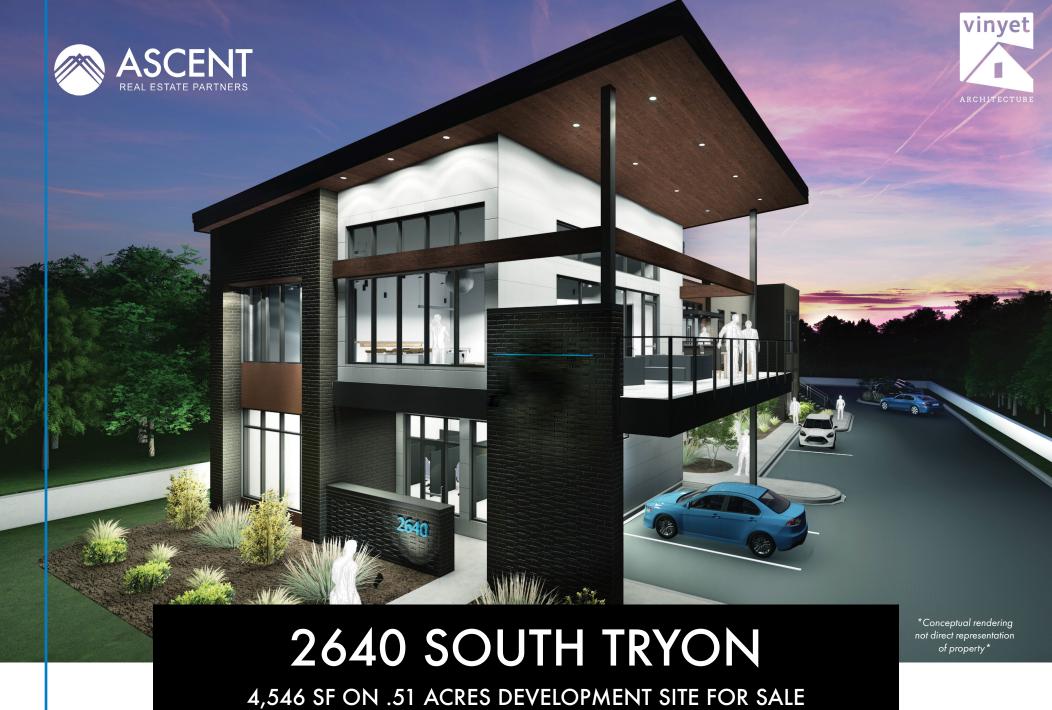

### **PROPERTY INFORMATION**

- 4,546 SF Freestanding building
- .51 Acres available for sale in South End
- Great location with visibility on the highly traveled South Tryon Street near the intersection of Remount Road
- Ideal adaptive re-use opportunity for retail, office, or general commercial use with on-site parking
- Zoned B-1
- Price: \$1,895,000

## 9,000 SF DEVELOPMENT BUILDING

The existing 4,500 SF building currently on the property will need to be demolished to execute the 9,000 SF building in the below images.