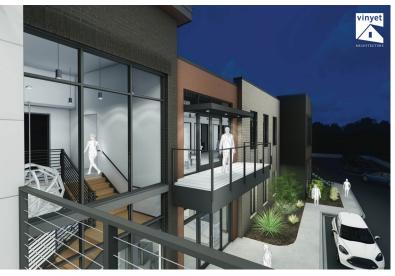

## 9,000 SF DEVELOPMENT BUILDING

The existing 4,500 SF building currently on the property will need to be demolished to execute the 9,000 SF building in the below images.