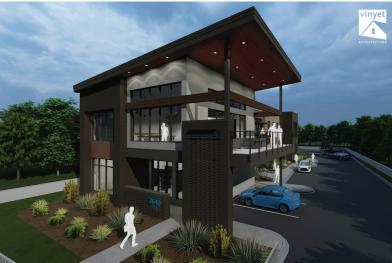

## 9,000 SF DEVELOPMENT BUILDING

The existing 4,500 SF building currently on the property will need to be demolished to execute the 9,000 SF building in the below images.