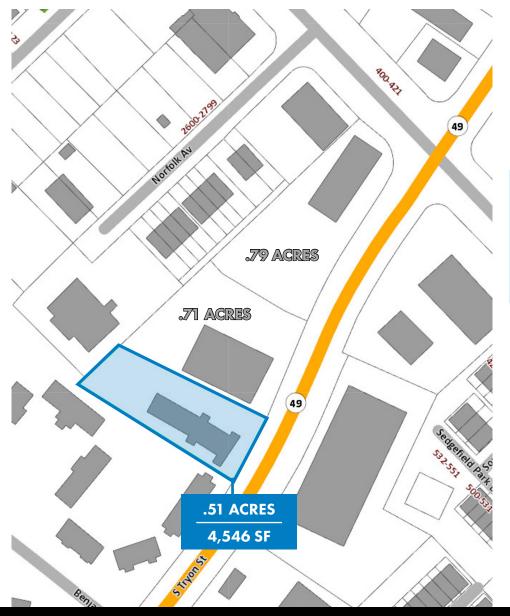

### **PROPERTY INFORMATION**

- 4,546 SF Freestanding building
- .51 Acres available for sale in South End
- Great location with visibility on the highly traveled South Tryon Street near the intersection of Remount Road
- Ideal adaptive re-use opportunity for retail, office, or general commercial use with on-site parking
- Zoned B-1
- Price: \$1,895,000