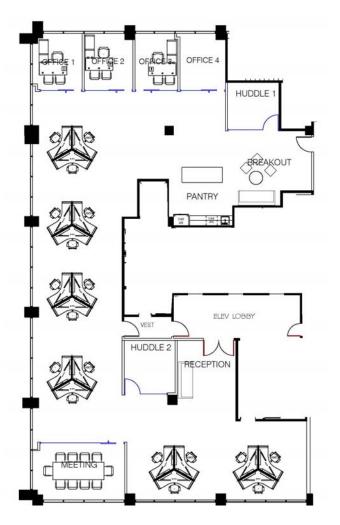

### Floor Plans

SUITE 950 - 4,586 RSF

#### 950 4,586 RSF \$2.85 /RSF PER MONTH FSG

Newly constructed move-in ready suite with double door identity off the elevator lobby, 4 window offices, conference room, 2 meeting rooms, break area, reception and open work area. Delivering April, 2019.\*

\*Furniture and appliances are not included

Scott Unger 818.550.8200 sunger@kiddermathews.com LIC #01855517 Linda Lee 818.550.8200 Ilee@kiddermathews.com LIC #01278768

kiddermathews.com