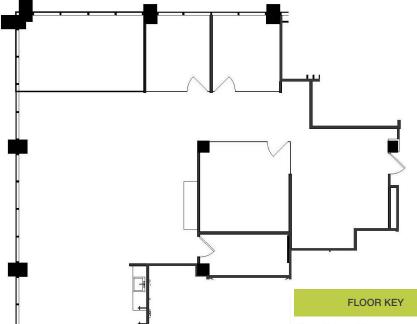

### Floor Plans

SUITE 450 - 2,490 RSF

#### 450 2,490 RSF \$2.85 /RSF PER MONTH FSG

Move-in ready suite with 3 window offices, glass conference room, break area, open work area and reception.

Scott Unger 818.550.8200 sunger@kiddermathews.com LIC #01855517 Linda Lee 818.550.8200 Ilee@kiddermathews.com LIC #01278768