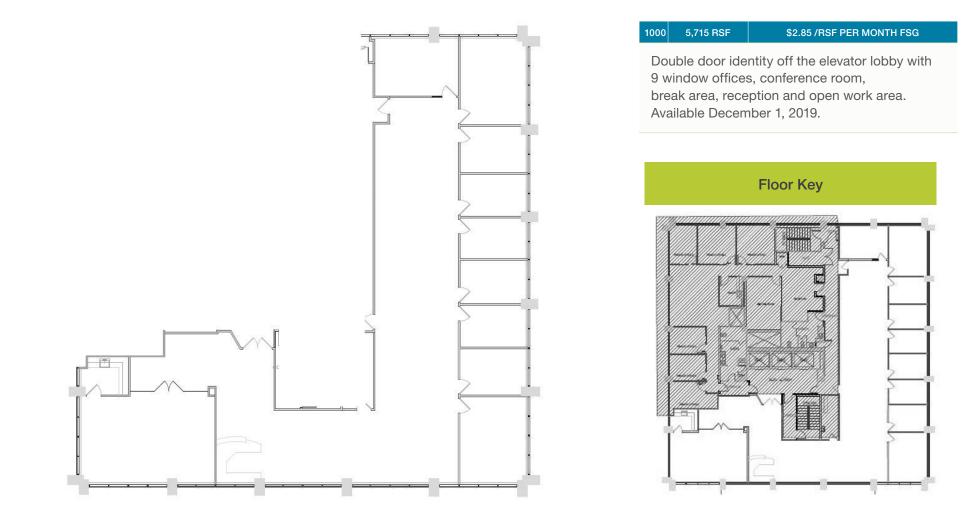

### Floor Plans

SUITE 1000 - 5,715 RSF

Scott Unger 818.550.8200 sunger@kiddermathews.com LIC #01855517 Linda Lee 818.550.8200 Ilee@kiddermathews.com LIC #01278768

kiddermathews.com

## **Availabilities**

| SUITES | RSF   | RATE                     | DESCRIPTION                                                                                                                                                                                                   |
|--------|-------|--------------------------|---------------------------------------------------------------------------------------------------------------------------------------------------------------------------------------------------------------|
| 275    | 330   | \$3.25/RSF per month FSG | Window office mini-suite. Ideal for small office user with access to shared conference room and kitchen.                                                                                                      |
| 450    | 2,490 | \$2.85/RSF per month FSG | Move-in ready suite with 3 window offices, glass conference room, break area, open work area and reception.                                                                                                   |
| 880    | 3,171 | \$2.85/RSF per month FSG | 7 window offices, conference room, break room, open work area and reception.                                                                                                                                  |
| 950    | 4,586 | \$2.85/RSF per month FSG | Newly constructed move-in ready suite with double door identity off the elevator lobby, 4 window offices, conference room, 2 meeting rooms, break area, reception and open work area. Delivering April, 2019. |
| 1000   | 5,715 | \$2.85/RSF per month FSG | Double door identity off the elevator lobby with 9 window offices, conference room, break area, reception and open work area. Available December 1, 2019.                                                     |