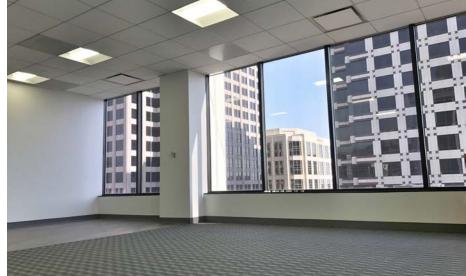

## **Availabilities**

| SUITES | RSF   | RATE                     | DESCRIPTION                                                                                                                                                                                                   |
|--------|-------|--------------------------|---------------------------------------------------------------------------------------------------------------------------------------------------------------------------------------------------------------|
| 275    | 330   | \$3.25/RSF per month FSG | Window office mini-suite. Ideal for small office user with access to shared conference room and kitchen.                                                                                                      |
| 450    | 2,490 | \$2.85/RSF per month FSG | Move-in ready suite with 3 window offices, glass conference room, break area, open work area and reception.                                                                                                   |
| 880    | 3,171 | \$2.85/RSF per month FSG | 7 window offices, conference room, break room, open work area and reception.                                                                                                                                  |
| 950    | 4,586 | \$2.85/RSF per month FSG | Newly constructed move-in ready suite with double door identity off the elevator lobby, 4 window offices, conference room, 2 meeting rooms, break area, reception and open work area. Delivering April, 2019. |
| 1000   | 5,715 | \$2.85/RSF per month FSG | Double door identity off the elevator lobby with 9 window offices, conference room, break area, reception and open work area. Available December 1, 2019.                                                     |