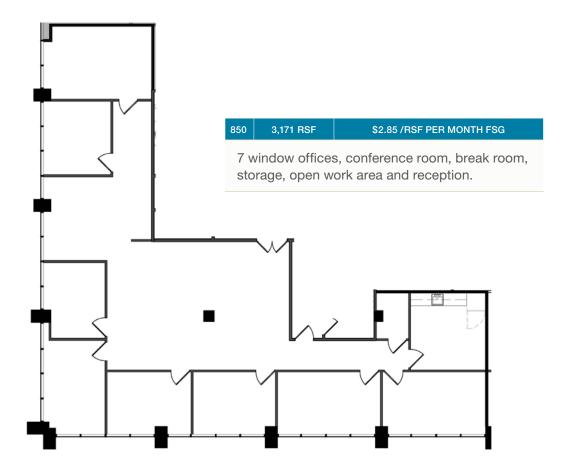

### Floor Plans

**SUITE 880** 

Scott Unger 818.550.8200 sunger@kiddermathews.com LIC #01855517 Linda Lee 818.550.8200 Ilee@kiddermathews.com LIC #01278768

kiddermathews.com

## **Availabilities**

| SUITES | RSF   | RATE                     | DESCRIPTION                                                                                                                                                                                                   |
|--------|-------|--------------------------|---------------------------------------------------------------------------------------------------------------------------------------------------------------------------------------------------------------|
| 275    | 330   | \$3.25/RSF per month FSG | Window office mini-suite. Ideal for small office user with access to shared conference room and kitchen.                                                                                                      |
| 450    | 2,490 | \$2.85/RSF per month FSG | Move-in ready suite with 3 window offices, glass conference room, break area, open work area and reception.                                                                                                   |
| 880    | 3,171 | \$2.85/RSF per month FSG | 7 window offices, conference room, break room, open work area and reception.                                                                                                                                  |
| 950    | 4,586 | \$2.85/RSF per month FSG | Newly constructed move-in ready suite with double door identity off the elevator lobby, 4 window offices, conference room, 2 meeting rooms, break area, reception and open work area. Delivering April, 2019. |
| 1000   | 5,715 | \$2.85/RSF per month FSG | Double door identity off the elevator lobby with 9 window offices, conference room, break area, reception and open work area. Available December 1, 2019.                                                     |