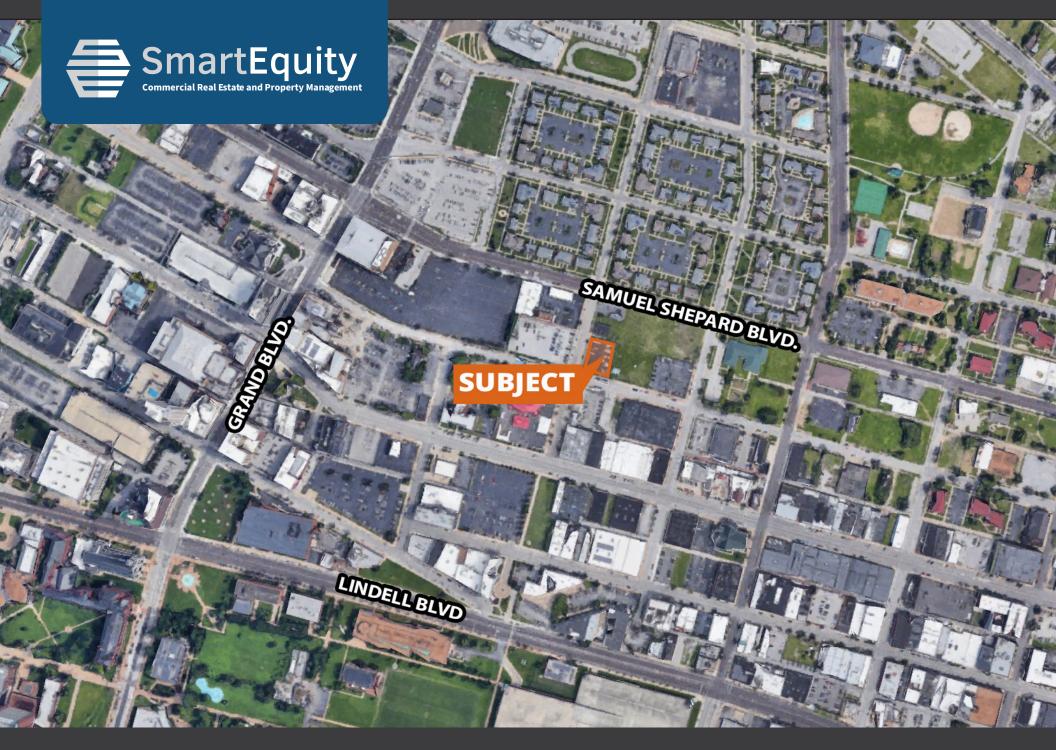

### 3331-3341 Dr. Samuel T. Shepard Drive, St. Louis, MO 63103

#### **PROJECT DESCRIPTION**

Vibrant Midtown neighborhood lot for Lease. Highly visible and gated paved lot. One block from North Grand st and Delmar blvd. Excellent opportunity for long term overflow parking. Long term ground lease available.

#### **PROPERTY INFORMATION**

Lot SQFT: Lot Dimension: Lease Rate: Zoning: +-13,400 SQFT LOT 100 FT X 134 FT 8 IN \$1,500.00/MONTH COMMERCIAL