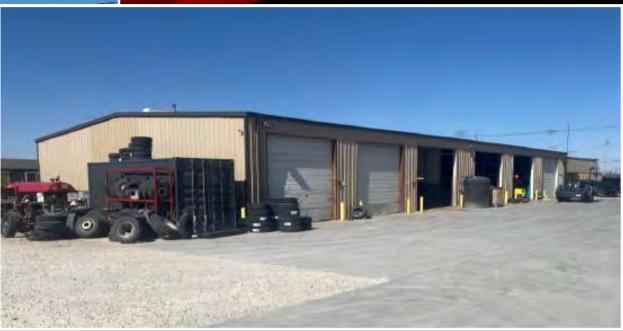

- 10,000 sf total on a 2-acre lot
- 2,000 sf office/8,000 sf warehouse
- 3% Rent Bumps through Jan. 2027
- 8 Grade-Level Doors
- 6 Drive-In Bays w/14' Electric **Overhead Doors**
- **Yard Lighting and Fuel Dock**
- (2) 500 lb Jib Cranes

# Warehouse For Sale Texas

703 NW Mustang Drive, Andrews, TX

**Andrew Ostrander** 480-229-6999 AndrewOAZ@cox.net

**Robert Skubiak** 480-395-5770 RobSkubiak@kw.com \$1,338,500

This property totals 10,000 SF on 2 Acres. There is 2,000 SF of office space including three private offices, a break room, conference room, and a waiting area with built in secretarial desk. The 8,000 SF warehouse has 6 drive-in bays, (2) 500-pound jib cranes, locker room, shop fans, and shop heaters. There are utility connections for (2) 7-room camp trailers with separate septic. The property also has laundry facilities and a fuel dock. The yard is compacted rock, fully fenced, and fully lit with pole lights. There are two electric gates on Mustang Dr and another at the rear of