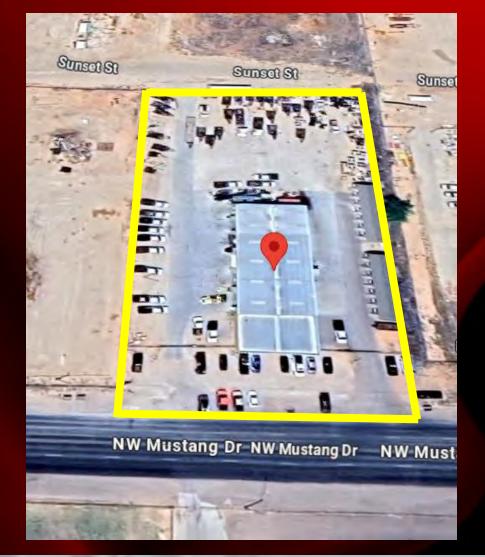

# Warehouse For Sale Texas

703 NW Mustang Drive, Andrews, TX

**Andrew Ostrander** 480-229-6999 AndrewOAZ@cox.net

**Robert Skubiak** 480-395-5770 RobSkubiak@kw.com \$1,338,500

This property totals 10,000 SF on 2 Acres. There is 2,000 SF of office space including three private offices, a break room, conference room, and a waiting area with built in secretarial desk. The 8,000 SF warehouse has 6 drive-in bays, (2) 500-pound jib cranes, locker room, shop fans, and shop heaters. There are utility connections for (2) 7-room camp trailers with separate septic. The property also has laundry facilities and a fuel dock. The yard is compacted rock, fully fenced, and fully lit with pole lights. There are two electric gates on Mustang Dr and another at the rear of

the property for access to Sunset St. This makes it convenient for trucks to drive through the property. The property is in a great location for any type of service.