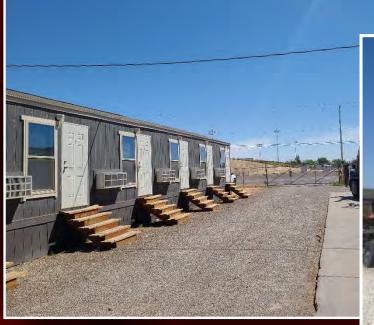

# Warehouse For Sale Texas

703 NW Mustang Drive, Andrews, TX

**Andrew Ostrander** 480-229-6999 AndrewOAZ@cox.net

**Robert Skubiak** 480-395-5770 RobSkubiak@kw.com \$1,338,500

This property totals 10,000 SF on 2 Acres. There is 2,000 SF of office space including three private offices, a break room, conference room, and a waiting area with built in secretarial desk. The 8,000 SF warehouse has 6 drive-in bays, (2) 500-pound jib cranes, locker room, shop fans, and shop heaters. There are utility connections for (2) 7-room camp trailers with separate septic. The property also has laundry facilities and a fuel dock. The yard is compacted rock, fully fenced, and fully lit with pole lights. There are two electric gates on Mustang Dr and another at the rear of

the property for access to Sunset St. This makes it convenient for trucks to drive through the property. The property is in a great location for any type of service.