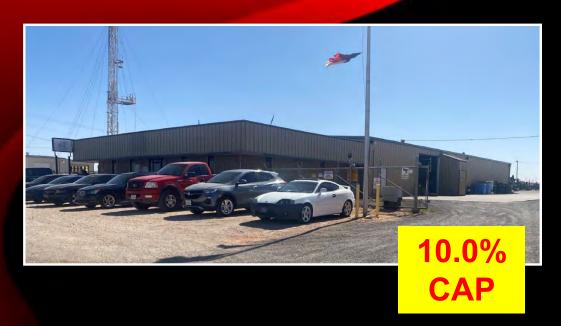

# Warehouse For Sale Texas

703 NW Mustang Drive, Andrews, TX

**Andrew Ostrander** 480-229-6999 AndrewOAZ@cox.net

**Robert Skubiak** 480-395-5770 RobSkubiak@kw.com \$1,338,500

This property totals 10,000 SF on 2 Acres. There is 2,000 SF of office space including three private offices, a break room, conference room, and a waiting area with built in secretarial desk. The 8,000 SF warehouse has 6 drive-in bays, (2) 500-pound jib cranes, locker room, shop fans, and shop heaters. There are utility connections for (2) 7-room camp trailers with separate septic. The property also has laundry facilities and a fuel dock. The yard is compacted rock, fully fenced, and fully lit with pole lights. There are two electric gates on Mustang Dr and another at the rear of

the property for access to Sunset St. This makes it convenient for trucks to drive through the property. The property is in a great location for any type of service.