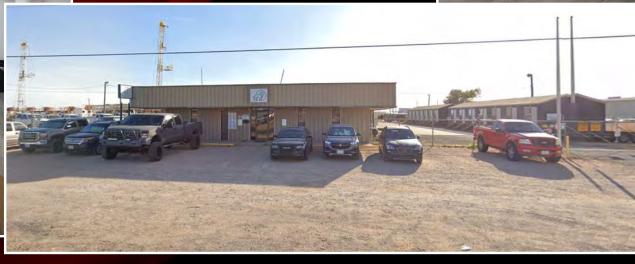

# Warehouse For Sale Texas

703 NW Mustang Drive, Andrews, TX

**Andrew Ostrander** 480-229-6999 AndrewOAZ@cox.net

**Robert Skubiak** 480-395-5770 RobSkubiak@kw.com \$1,338,500

This property totals 10,000 SF on 2 Acres. There is 2,000 SF of office space including three private offices, a break room, conference room, and a waiting area with built in secretarial desk. The 8,000 SF warehouse has 6 drive-in bays, (2) 500-pound jib cranes, locker room, shop fans, and shop heaters. There are utility connections for (2) 7-room camp trailers with separate septic. The property also has laundry facilities and a fuel dock. The yard is compacted rock, fully fenced, and fully lit with pole lights. There are two electric gates on Mustang Dr and another at the rear of

the property for access to Sunset St. This makes it convenient for trucks to drive through the property. The property is in a great location for any type of service.