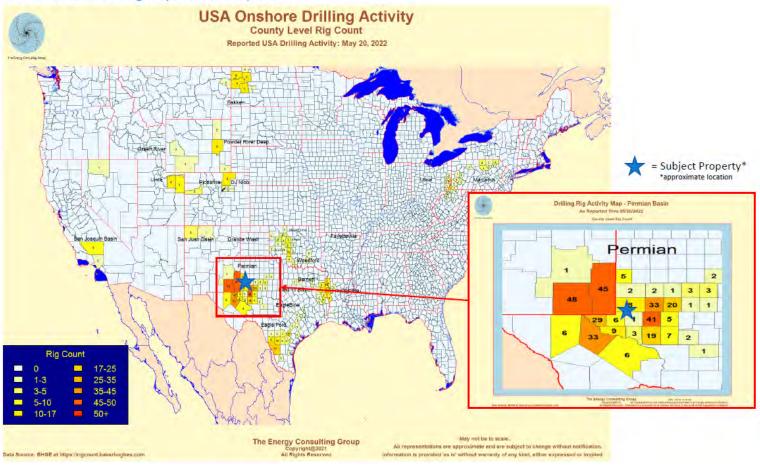

,000,000.00

\$ 0.00 \$ 0.00 \$ 0.00

Monthly NOI: \$10,909.00 Varies \$11,236.27 \$11,573.36

Annual NOI: \$130,908.00 \$133,853.43 \$134,835.24 \$138,880.32

Cap Rate 10.0% 10.1% 10.4%





### **Tenant Summary**



Pride Energy Services, owned by Innovex, is a full service spooling company serving customers in the Permian and Delaware Basins. They offer capillary tubing work-over and pressure testing services.

Innovex designs, manufactures, and installs mission-critical drilling & deployment, well construction, completion, production, and fishing & intervention solutions to support upstream onshore and offshore activities worldwide, with locations throughout North America, Latin America, Europe, the Middle East and Asia.







## **Drilling Map**

#### 703 NW Mustang Dr, Andrews, TX















Andrew Ostrander 480-229-6999 AndrewOAZ@cox.net

Robert Skubiak 480-395-5770 RobSkubiak@kw.com