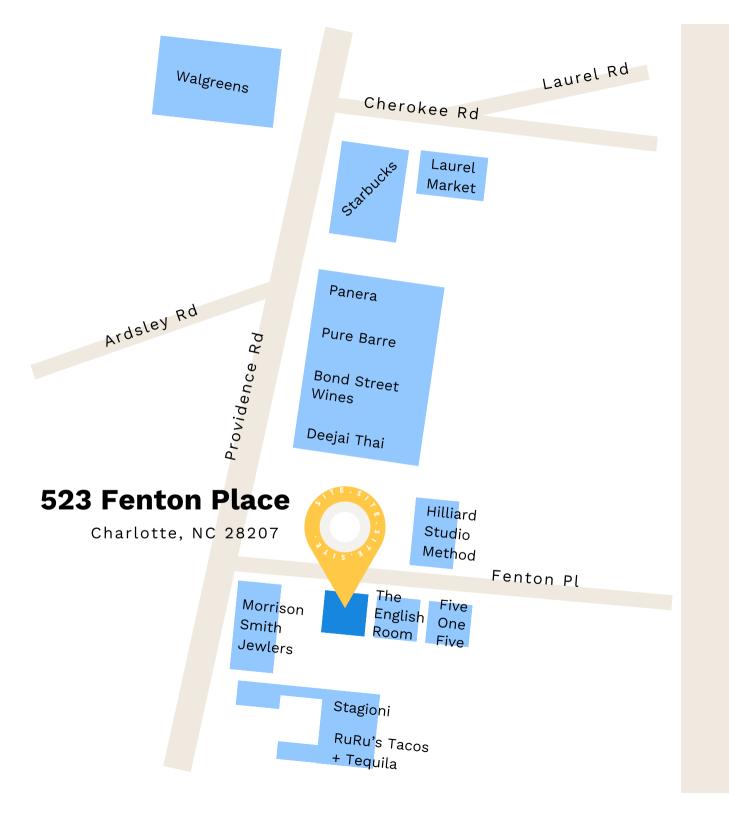

## **523 Fenton Place**

Charlotte, NC 28203

## PROPERTY DETAILS >

**523 Fenton Place** Charlotte, NC 28207

**3,085 SF**Available retail

**2nd Generation Retail** Former OM Spa

**2 Levels**Interior staircase

Parking
Convenient surface parking

**Charming Neighborhood**Myers Park/Eastover