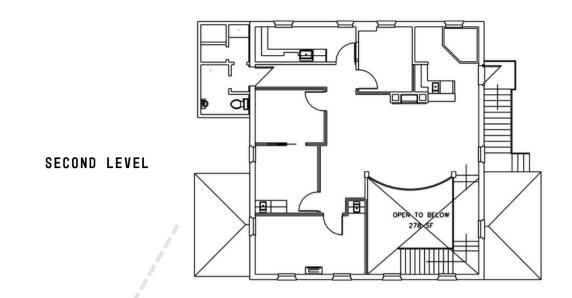

## PROPERTY DETAILS >

**523 Fenton Place** Charlotte, NC 28207

**3,085 SF**Available retail

**2nd Generation Retail** Former OM Spa

**2 Levels**Interior staircase

Parking
Convenient surface parking

**Charming Neighborhood**Myers Park/Eastover