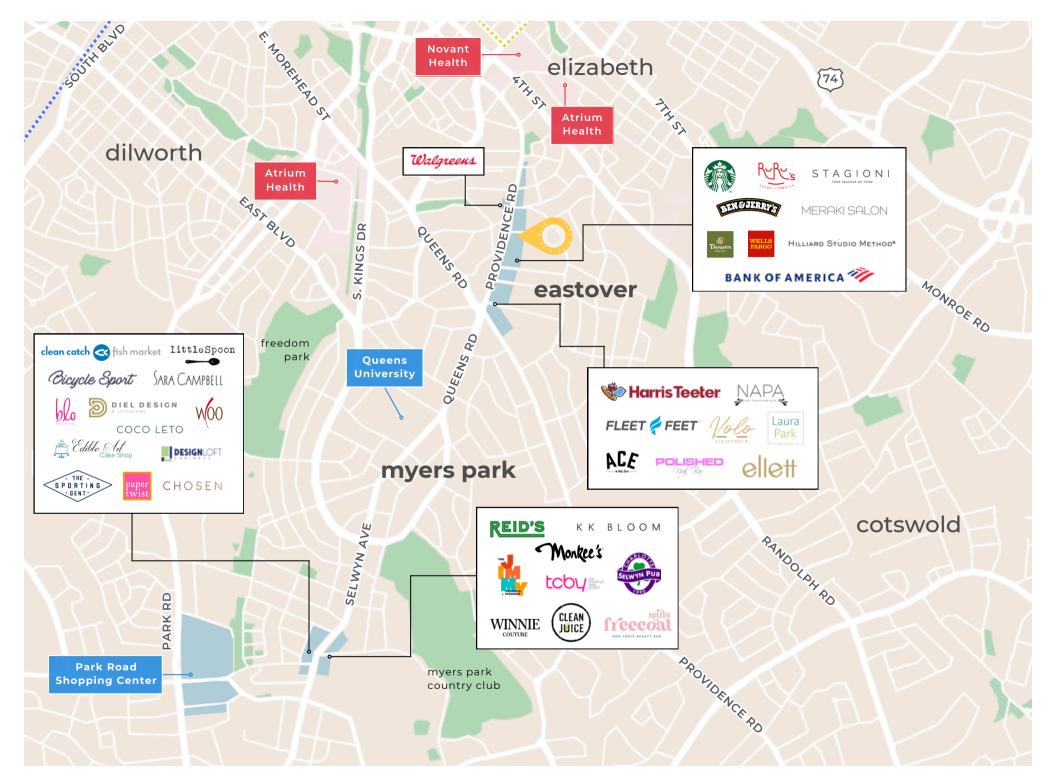

## **Myers Park/Eastover**

Myers Park and neighboring Eastover are two of Charlotte's most affluent and sought after residential neighborhoods. With 100-year-old oak trees lining the streets and rows of stunning homes, they are easily two of the most beautiful neighborhoods in the Queen City.

Conveniently located near center city Charlotte, it is remarkably walkable and features a cluster of specialty shops, galleries, and neighborhood eateries. Anchored by the stately Queen's University, this area also boasts the elegant Duke Mansion, The Mint Museum and Freedom Park among its attractions.