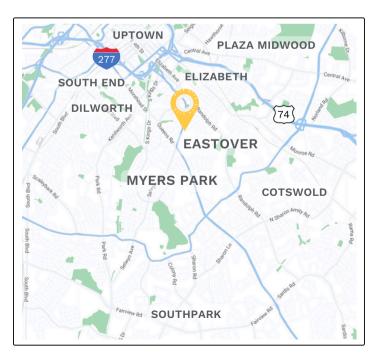

## **Myers Park/Eastover**

Myers Park and neighboring Eastover are two of Charlotte's most affluent and sought after residential neighborhoods. With 100-year-old oak trees lining the streets and rows of stunning homes, they are easily two of the most beautiful neighborhoods in the Queen City.

Conveniently located near center city Charlotte, it is remarkably walkable and features a cluster of specialty shops, galleries, and neighborhood eateries. Anchored by the stately Queen's University, this area also boasts the elegant Duke Mansion, The Mint Museum and Freedom Park among its attractions.