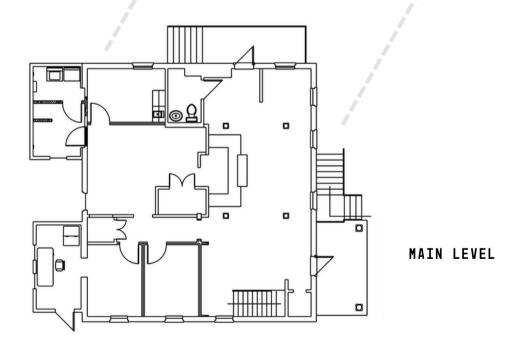

## PROPERTY DETAILS >

**523 Fenton Place** Charlotte, NC 28207

**3,085 SF**Available retail

**2nd Generation Retail** Former OM Spa

**2 Levels**Interior staircase

Parking
Convenient surface parking

**Charming Neighborhood**Myers Park/Eastover