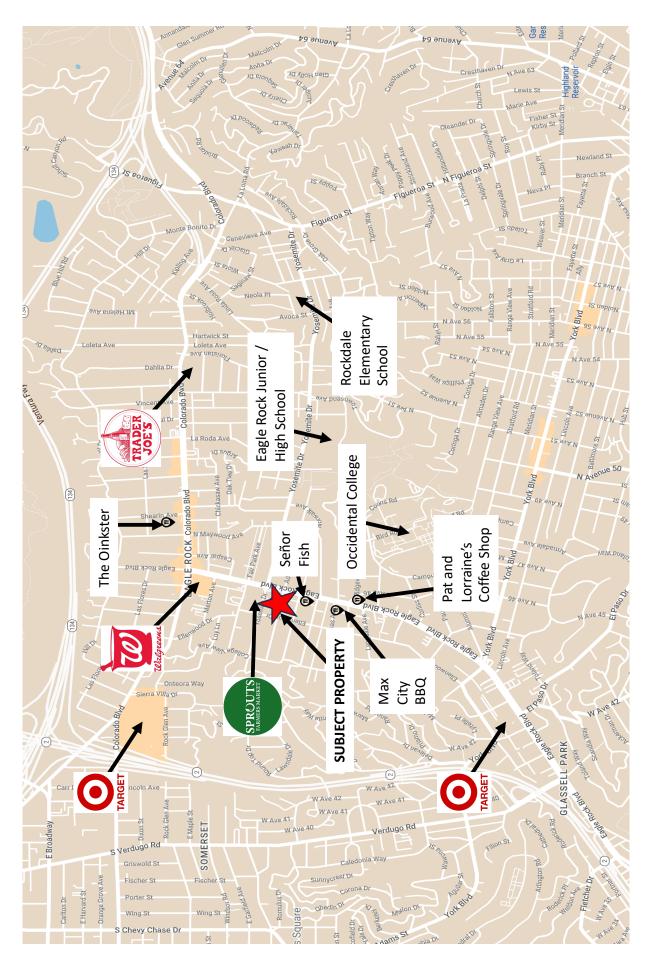

# **Recent Sales Map!**

# **Recent Sales**

| ALLS LEAT BRARENTY | PROPERTY                                         | NO. OF UNITS                         | PRICE                            | %DOWN                         | RSF                                     | AGE                  | _                      |
|--------------------|--------------------------------------------------|--------------------------------------|----------------------------------|-------------------------------|-----------------------------------------|----------------------|------------------------|
| SUBJECT PROPERTY   | ADDRESS                                          | UNIT MIX                             | \$/UNIT                          | CAP                           | \$/SQ. FT.                              | GRM                  | LOC./PHY               |
|                    | 2221-2229 Addison Way                            | 8                                    | \$1,995,000                      | 100%                          | 5,144                                   | 1925                 |                        |
|                    | Los Angeles (Eagle Rock),<br>CA 90041            | (8) 1+1                              | \$249,375                        | 4.26%                         | \$387.83                                | 12.68                | 5/5                    |
|                    | ** Parking                                       | Garages and Off-S                    | treet Parking.                   | Character-S                   | ityle Buildin                           | gs.**                |                        |
|                    |                                                  |                                      |                                  |                               |                                         | On N                 | larket!                |
|                    | 1223 N. Avenue 56                                | 10                                   | \$2,320,000                      | 100%                          | 12,603                                  |                      | & 1953                 |
|                    | Highland Park, CA 90042                          | (6) 1+1 (4) 2+1                      | \$232,000                        | 3.74%                         | \$184.08                                | 12.14                | 4/5                    |
|                    |                                                  | ** Two Bi                            | uildings w/ Off-                 | Street Parki                  | ng. Inferior                            |                      |                        |
|                    |                                                  |                                      | •                                |                               |                                         |                      | 01/24                  |
| And I              | 508 Chestnut Ave.                                | 6                                    | \$1,350,000                      | 46%                           | 3,615                                   | 1940                 | 1                      |
|                    | Highland Park, CA 90042                          | (1) SFR 2+1<br>(5) 1+1               | \$225,000                        | 3.74%                         | \$373.44                                | 16.03                | 4/5                    |
|                    | 54% Seller First Loan                            | i data a sa                          | s SFR and Off-S<br>Financing     | Street Parki<br>. Inferior Lo |                                         | w Rents.             | Seller                 |
|                    |                                                  |                                      |                                  |                               |                                         |                      | 18/24                  |
| Yes a state        | 1405 Armadale Ave.                               | 10                                   | \$3,550,000                      | 37%                           | 5,250                                   | 1922                 | 1                      |
|                    | Eagle Rock, CA 90042                             | (10) 1+1                             | \$355,000                        | 5.44%                         | \$676.19                                | 11.72                | 5/5                    |
|                    | 63% New First Loan                               | ** Bungalow U                        | nits/Similar to                  | Subject Ppt                   | y. Parking fe                           | or Some l            | Inits. **              |
|                    |                                                  |                                      |                                  | 1. mar. 1. mar.               |                                         | A CONTRACTOR OF      | 22/24                  |
|                    | 501-505 North Avenue 50                          | 11                                   | \$1,750,000                      | 100%                          | 7,580                                   | 1922                 | 1                      |
|                    | Highland Park, CA 90042                          | (1) 0+1 (7) 1+1<br>(3) 2+1           | \$159,091                        | 4.13%                         | \$230.87                                | 12.50                | 4/4                    |
|                    | All Cash Trans!                                  | **Inferior Locatio                   | on and Worse C                   | ondition. Pa                  | rking for El                            | even (11)            | Spaces.**              |
|                    | 203 - 209 North Avenue 57                        |                                      |                                  |                               |                                         | 11/                  | 17/23                  |
| and the second     | & 5711 Marmion Way                               | 6                                    | \$1,850,000                      | 100%                          | 6,112                                   | 1925                 |                        |
|                    | Highland Park, CA 90042                          | (1) SFR 3+1 (1)                      | \$308,333                        | 3.45%                         | \$302.68                                | 18.84                | ] 4/6                  |
|                    |                                                  | 2+1plx (2) 1+1 dup                   |                                  |                               |                                         |                      |                        |
|                    | All Cash Trans!                                  | **Contains two                       | (2) SFRs & two<br>Location. Parl |                               |                                         |                      | Inferior               |
|                    |                                                  |                                      | -                                |                               |                                         |                      | 31/23                  |
| 7 40               | 5433 Abbott Place                                | 18                                   | \$4,210,500                      | 100%                          | 8,356                                   | 1926                 | 1                      |
|                    | Highland Park, CA 90042                          | (18) 1+1                             | \$233,917                        | 5.33%                         | \$503.89                                | 9.86                 | 4/5                    |
|                    |                                                  | **Bungalow Units                     | s. / Similar to S                |                               | and the state of the second second      | g for Ten            | (10) Units             |
|                    | All Cash Trans!                                  |                                      | Info                             | rior Locatio                  | n.**                                    |                      | ()                     |
|                    | All Cash Trans!                                  |                                      | Infe                             | rior Locatio                  | n.**                                    | 04/                  | •                      |
|                    | All Cash Trans!<br>2121 - 23 Fair Park Ave.      | 5                                    | <i>Infe</i><br>\$1,000,000       | rior Locatio                  |                                         | <b>04</b> /<br>1910  | 04/23                  |
|                    |                                                  | 5<br>(1) SFR 2 +1                    |                                  |                               | <i>n.**</i><br>4,110<br><b>\$243.31</b> |                      | •                      |
|                    | 2121 - 23 Fair Park Ave.                         | 5<br>(1) SFR 2 +1<br>(2) 2+1 (2) 1+1 | \$1,000,000                      | 100%<br><b>4.66%</b>          | 4,110<br><b>\$243.31</b>                | 1910<br><b>12.36</b> | 0 <b>4/23</b><br>] 5/6 |
|                    | 2121 - 23 Fair Park Ave.<br>Eagle Rock, CA 90041 | 5<br>(1) SFR 2 +1<br>(2) 2+1 (2) 1+1 | \$1,000,000<br><b>\$200,000</b>  | 100%<br><b>4.66%</b>          | 4,110<br><b>\$243.31</b>                | 1910<br><b>12.36</b> | 0 <b>4/23</b><br>] 5/6 |