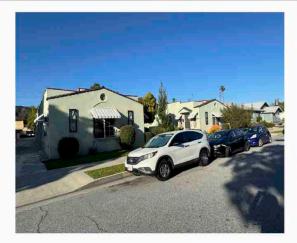

# **Property Photos!**

The building itself is comprised of eight (8) onebedroom/one-bath units. There are five (5) separate structures, the construction of which were completed in 1925 using wood-fame/stucco construction over a raised foundations. The rear structure contains six (6) garages, with two units above them. There are many artistic flourishes scattered throughout the buildings.

Generally, the property is in fair condition. There is no laundry room, but there may be space for a laundry room in one of the unused areas on the ground floor.