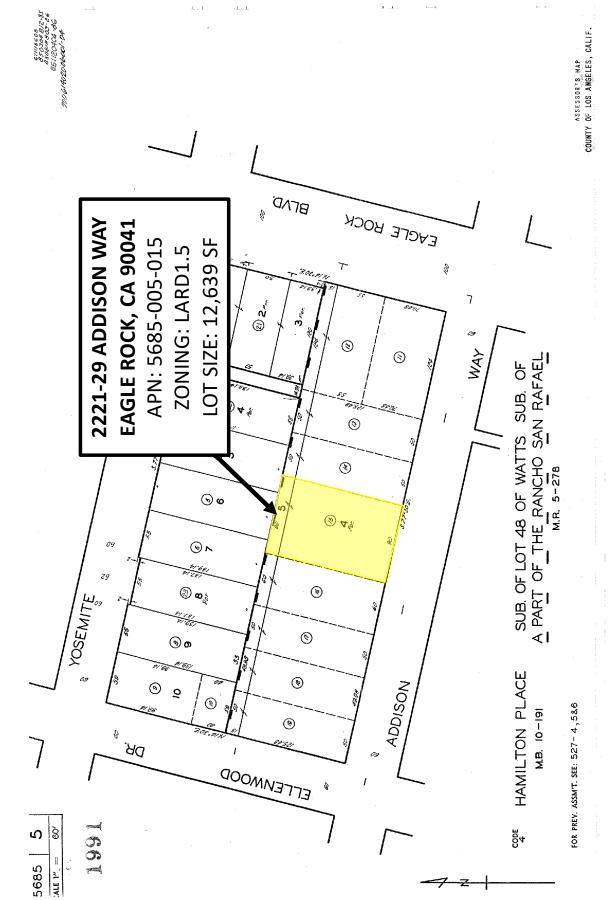

# SUBJECT PROPERTY AERIAL

**PLAT MAP** 

# 2221-2229 Addison Way Los Angeles (Eagle Rock), CA 90041

# Investment Description – 2221-29 Addison Way, Los Angeles ("Eagle Rock") Los Angeles, CA 90041! \$1,995,000!! // 8-Units.