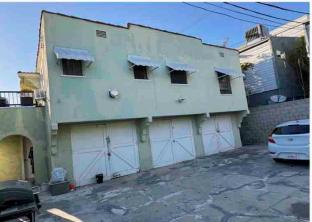

# **Property Photos!**

The building itself is comprised of eight (8) onebedroom/one-bath units. There are five (5) separate structures, the construction of which were completed in 1925 using wood-fame/stucco construction over a raised foundations. The rear structure contains six (6) garages, with two units above them. There are many artistic flourishes scattered throughout the buildings.

There are long driveways on either side that

**Recent Sales.** 

provide access to the aforementioned garages and to the open parking spaces. The roofs are flat tar and sheets. The units themselves are separately metered for gas and for electricity, and there are separate hot water heaters. In 2013 the foundations were bolted and sill plates, anchor bolts installed. The property is subject to the city of Los Angeles's Rent Stabilization Ordinance. And, finally, the property is not subject to the Soft-Story Retrofit requirements.