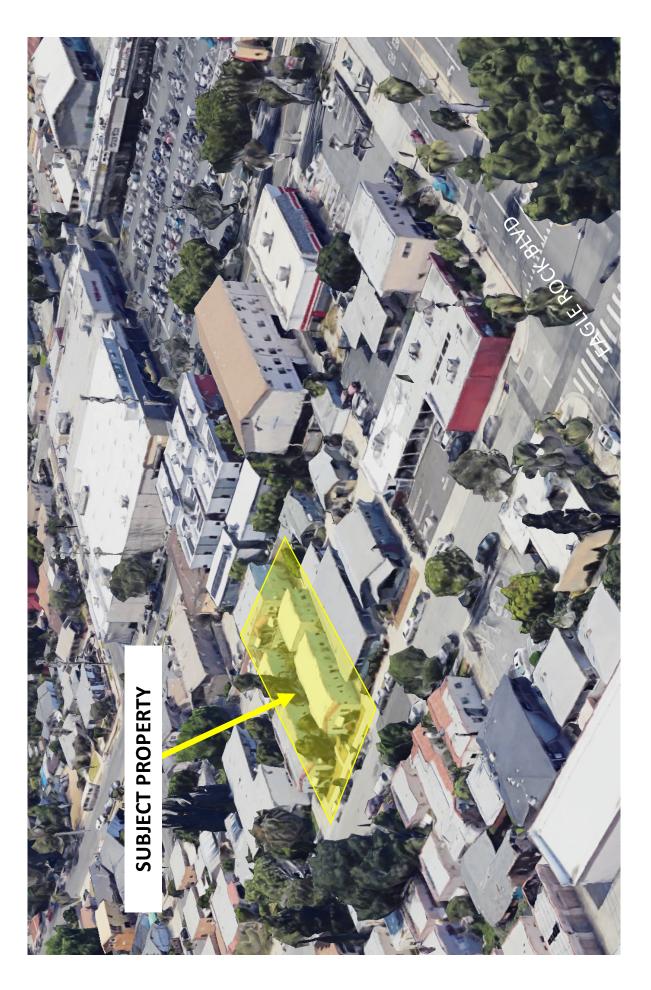

# SUBJECT PROPERTY AERIAL

**PLAT MAP** 

#### LOCATION & PROPERTY:

**Aegis Management, Inc.** is pleased to offer this eight (8)-unit, apartment property for **\$1,995,000** in the haute Eagle Rock community. The property is located on Addison Way, just west of Eagle Rock Boulevard, being only four (4) blocks south of the famed Colorado Boulevard. Film enthusiasts may know of Eagle Rock being the filming locations of many cinematic pictures (*Ed Wood*, *Demolition Man*, *True Blood* to name a few); and only four (4) blocks south at <u>4720 Eagle Rock Boulevard</u>, is Pat & Lorraine's Coffee Shop, where the opening scene in *Reservoir Dogs* was filmed. It is still present today. [Remember to leave a "tip" if you visit the diner.] And Occidental College is located a few blocks east of Pat and Lorraine's. (*Please see both Subject Property Map within for more information*.)