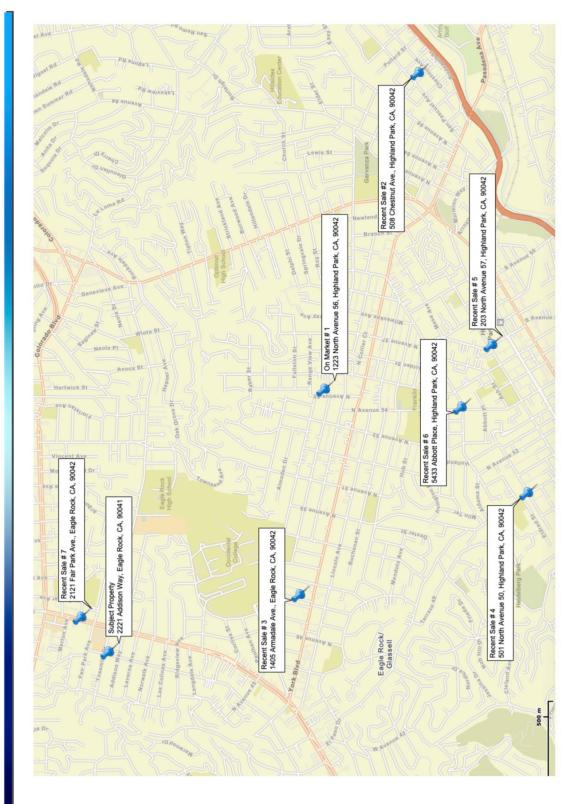

# **Recent Sales**

| ALLS LEAT BRARENTY | PROPERTY                                         | NO. OF UNITS                         | PRICE                            | %DOWN                         | RSF                                     | AGE                  | _                      |
|--------------------|--------------------------------------------------|--------------------------------------|----------------------------------|-------------------------------|-----------------------------------------|----------------------|------------------------|
| SUBJECT PROPERTY   | ADDRESS                                          | UNIT MIX                             | \$/UNIT                          | CAP                           | \$/SQ. FT.                              | GRM                  | LOC./PHY               |
|                    | 2221-2229 Addison Way                            | 8                                    | \$1,995,000                      | 100%                          | 5,144                                   | 1925                 |                        |
|                    | Los Angeles (Eagle Rock),<br>CA 90041            | (8) 1+1                              | \$249,375                        | 4.26%                         | \$387.83                                | 12.68                | 5/5                    |
|                    | ** Parking                                       | Garages and Off-S                    | treet Parking.                   | Character-S                   | ityle Buildin                           | gs.**                |                        |
|                    |                                                  |                                      |                                  |                               |                                         | On N                 | larket!                |
|                    | 1223 N. Avenue 56                                | 10                                   | \$2,320,000                      | 100%                          | 12,603                                  |                      | & 1953                 |
|                    | Highland Park, CA 90042                          | (6) 1+1 (4) 2+1                      | \$232,000                        | 3.74%                         | \$184.08                                | 12.14                | 4/5                    |
|                    |                                                  | ** Two Bi                            | uildings w/ Off-                 | Street Parki                  | ng. Inferior                            |                      |                        |
|                    |                                                  |                                      | •                                |                               |                                         |                      | 01/24                  |
| And I              | 508 Chestnut Ave.                                | 6                                    | \$1,350,000                      | 46%                           | 3,615                                   | 1940                 | 1                      |
|                    | Highland Park, CA 90042                          | (1) SFR 2+1<br>(5) 1+1               | \$225,000                        | 3.74%                         | \$373.44                                | 16.03                | 4/5                    |
|                    | 54% Seller First Loan                            | i data a sa                          | s SFR and Off-S<br>Financing     | Street Parki<br>. Inferior Lo |                                         | w Rents.             | Seller                 |
|                    |                                                  |                                      |                                  |                               |                                         |                      | 18/24                  |
| Yes a state        | 1405 Armadale Ave.                               | 10                                   | \$3,550,000                      | 37%                           | 5,250                                   | 1922                 | 1                      |
|                    | Eagle Rock, CA 90042                             | (10) 1+1                             | \$355,000                        | 5.44%                         | \$676.19                                | 11.72                | 5/5                    |
|                    | 63% New First Loan                               | ** Bungalow U                        | nits/Similar to                  | Subject Ppt                   | y. Parking fe                           | or Some l            | Inits. **              |
|                    |                                                  |                                      |                                  | 1. mar. 1. mar.               |                                         | A CONTRACTOR OF      | 22/24                  |
|                    | 501-505 North Avenue 50                          | 11                                   | \$1,750,000                      | 100%                          | 7,580                                   | 1922                 | 1                      |
|                    | Highland Park, CA 90042                          | (1) 0+1 (7) 1+1<br>(3) 2+1           | \$159,091                        | 4.13%                         | \$230.87                                | 12.50                | 4/4                    |
|                    | All Cash Trans!                                  | **Inferior Locatio                   | on and Worse C                   | ondition. Pa                  | rking for El                            | even (11)            | Spaces.**              |
|                    | 203 - 209 North Avenue 57                        |                                      |                                  |                               |                                         | 11/                  | 17/23                  |
| and the second     | & 5711 Marmion Way                               | 6                                    | \$1,850,000                      | 100%                          | 6,112                                   | 1925                 |                        |
|                    | Highland Park, CA 90042                          | (1) SFR 3+1 (1)                      | \$308,333                        | 3.45%                         | \$302.68                                | 18.84                | ] 4/6                  |
|                    |                                                  | 2+1plx (2) 1+1 dup                   |                                  |                               |                                         |                      |                        |
|                    | All Cash Trans!                                  | **Contains two                       | (2) SFRs & two<br>Location. Parl |                               |                                         |                      | Inferior               |
|                    |                                                  |                                      | -                                |                               |                                         |                      | 31/23                  |
| 7 40               | 5433 Abbott Place                                | 18                                   | \$4,210,500                      | 100%                          | 8,356                                   | 1926                 | 1                      |
|                    | Highland Park, CA 90042                          | (18) 1+1                             | \$233,917                        | 5.33%                         | \$503.89                                | 9.86                 | 4/5                    |
|                    |                                                  | **Bungalow Units                     | s. / Similar to S                |                               | and the state of the second second      | g for Ten            | (10) Units             |
|                    | All Cash Trans!                                  |                                      | Info                             | rior Locatio                  | n.**                                    |                      | ()                     |
|                    | All Cash Trans!                                  |                                      | Infe                             | rior Locatio                  | n.**                                    | 04/                  | •                      |
|                    | All Cash Trans!<br>2121 - 23 Fair Park Ave.      | 5                                    | <i>Infe</i><br>\$1,000,000       | rior Locatio                  |                                         | <b>04</b> /<br>1910  | 04/23                  |
|                    |                                                  | 5<br>(1) SFR 2 +1                    |                                  |                               | <i>n.**</i><br>4,110<br><b>\$243.31</b> |                      | •                      |
|                    | 2121 - 23 Fair Park Ave.                         | 5<br>(1) SFR 2 +1<br>(2) 2+1 (2) 1+1 | \$1,000,000                      | 100%<br><b>4.66%</b>          | 4,110<br><b>\$243.31</b>                | 1910<br><b>12.36</b> | 0 <b>4/23</b><br>] 5/6 |
|                    | 2121 - 23 Fair Park Ave.<br>Eagle Rock, CA 90041 | 5<br>(1) SFR 2 +1<br>(2) 2+1 (2) 1+1 | \$1,000,000<br><b>\$200,000</b>  | 100%<br><b>4.66%</b>          | 4,110<br><b>\$243.31</b>                | 1910<br><b>12.36</b> | 0 <b>4/23</b><br>] 5/6 |

# **Recent Sales Map!**