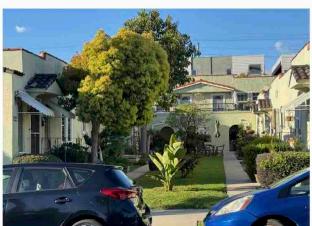

# More Property Photos!

The building itself is comprised of eight (8) onebedroom/one-bath units. There are five (5) separate structures, the construction of which were completed in 1925 using wood-fame/stucco construction over a raised foundations. The rear structure contains six (6) garages, with two units above them. There are many artistic flourishes scattered throughout the buildings.

Generally, the property is in fair condition. There is no laundry room, but there may be space for a laundry room in one of the unused areas on the ground floor.