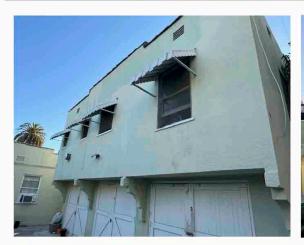

# **Property Photos!**

The building itself is comprised of eight (8) onebedroom/one-bath units. There are five (5) separate structures, the construction of which were completed in 1925 using wood-fame/stucco construction over a raised foundations. The rear structure contains six (6) garages, with two units above them. There are many artistic flourishes scattered throughout the buildings.

There are long driveways on either side that

**Recent Sales.** 

provide access to the aforementioned garages and to the open parking spaces. The roofs are flat tar and sheets. The units themselves are separately metered for gas and for electricity, and there are separate hot water heaters. In 2013 the foundations were bolted and sill plates, anchor bolts installed. The property is subject to the city of Los Angeles's Rent Stabilization Ordinance. And, finally, the property is not subject to the Soft-Story Retrofit requirements.