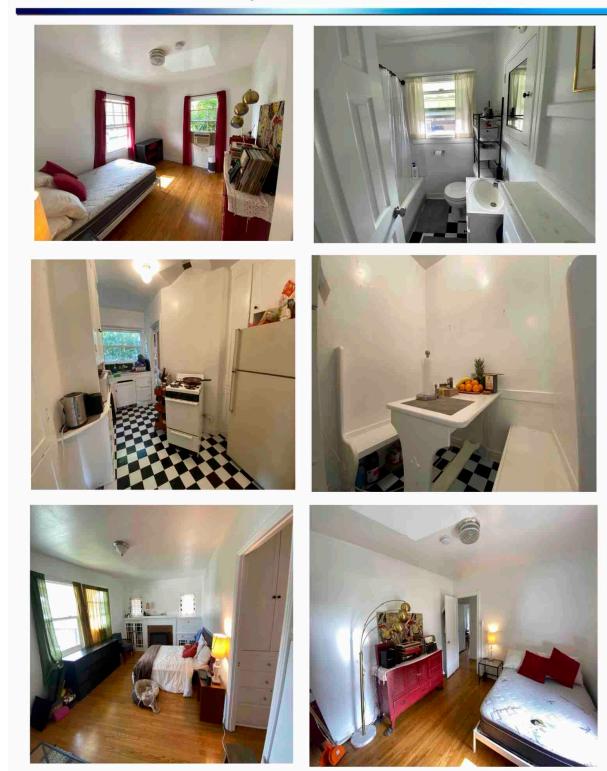

# Property Photos! - Interiors!

|                                           |                                                                                  |           | F                                 | Rent Schedule                                                        |                          |                                        |                                |  |  |  |
|-------------------------------------------|----------------------------------------------------------------------------------|-----------|-----------------------------------|----------------------------------------------------------------------|--------------------------|----------------------------------------|--------------------------------|--|--|--|
| Property A                                | Property Address:<br>2221-2229 Addison Way<br>Los Angeles (Eagle Rock), CA 90041 |           |                                   |                                                                      |                          |                                        |                                |  |  |  |
| UNIT                                      | UNIT TYPE                                                                        | APX. UNIT | MONTHLY<br>RENT                   |                                                                      | Date of<br>Last Increase | UNIT TYPE                              | MONTHLY<br>RENT                |  |  |  |
| UNIT UNIT TYPE SIZE (sq. ft.) CURRI       |                                                                                  |           |                                   |                                                                      | Last increase            | MAR                                    |                                |  |  |  |
| 2221                                      | 1+1                                                                              | 644       | \$1,768.00                        | One Parking Space                                                    | <u>02/01/24</u>          | 1+1                                    | \$1,995.00                     |  |  |  |
| 2221 1/2                                  | 1+1                                                                              | 644       | \$1,664.00                        | One Parking Space                                                    | <u>02/15/24</u>          | 1+1                                    | \$1,995.00                     |  |  |  |
| 2223                                      | 1+1                                                                              | 644       | \$1,553.76                        | One Garage / One Parking<br>Space                                    | <u>02/25/24</u>          | 1+1                                    | \$1,995.00                     |  |  |  |
| 2225                                      | 1+1                                                                              | 644       | \$1,126.00                        | One Garage / Two<br>Parking Spaces                                   | <u>01/01/22</u>          | 1+1                                    | \$1,995.00                     |  |  |  |
| 2225 1/2 <sup>1</sup>                     | 1+1                                                                              | 644       | \$1,310.00                        | One Parking / One<br>Garage @ \$50 / mo,<br>plus \$30 / mo. pet fee. | <u>2225 1/2</u>          | 1+1                                    | \$1,995.00                     |  |  |  |
| 2227                                      | 1+1                                                                              | 644       | \$1,950.00                        | One Garage                                                           | N/A                      | 1+1                                    | \$1,995.00                     |  |  |  |
| 2227 1/2                                  | 1+1                                                                              | 644       | \$1,995.00                        | VACANT                                                               | N/A                      | 1+1                                    | \$1,995.00                     |  |  |  |
| 2229                                      | 1+1                                                                              | 644       | \$1,664.00                        | One Garage                                                           | <u>02/01/24</u>          | 1+1                                    | \$1,995.00                     |  |  |  |
| <u>Sub-Total</u><br>LAUNDRY:<br>PARKING / |                                                                                  |           | <u>\$13,030.76</u><br>\$0<br>\$80 |                                                                      |                          | Sub-Total<br>LAUNDRY:<br>PARKING / PET | <u>\$15,960</u><br>\$0<br>\$80 |  |  |  |
|                                           | MONTHLY<br>SUBTOTAL<br>:                                                         |           | \$13,111                          | -                                                                    |                          | MONTHLY<br>SUBTOTAL:                   | \$16,040                       |  |  |  |
|                                           | ANNUAL<br>TOTAL:                                                                 |           | \$157,329                         | ]                                                                    |                          | ANNUAL<br>TOTAL:                       | \$192,480                      |  |  |  |
|                                           |                                                                                  |           |                                   |                                                                      |                          |                                        |                                |  |  |  |