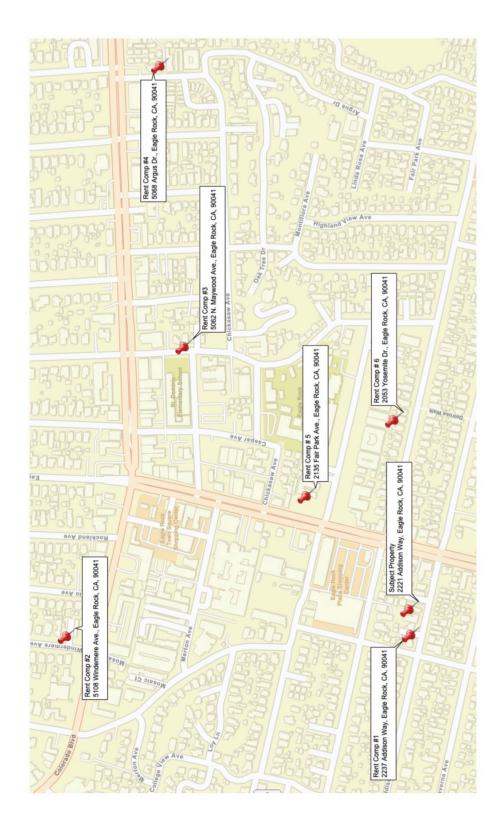

#### Rent Survey.

Indicative of the strong demand in the local area, the property has strong demand for rental with local Market Rents nearby substantially higher than the Subject Property. <u>Six (6)</u> competing rental properties from the immediate area were surveyed. (*Please see within Rent Roll, Rent Survey, and Rent Survey Map.*) One unit will be delivered vacant at Closing.

# Rent Survey

|                  |                                                                                         | A CONTRACTOR OF THE OWNER                                                                                                                                                                                                                                                                                                                                                                                                                                                                                                                                                                                                                                                                                                                                                                                                                                                                                                                                                                                                                                                                                                                                                                                                                                                                                                                                                                                                                                                                                                      |                         |                                 |                      |
|------------------|-----------------------------------------------------------------------------------------|-------------------------------------------------------------------------------------------------------------------------------------------------------------------------------------------------------------------------------------------------------------------------------------------------------------------------------------------------------------------------------------------------------------------------------------------------------------------------------------------------------------------------------------------------------------------------------------------------------------------------------------------------------------------------------------------------------------------------------------------------------------------------------------------------------------------------------------------------------------------------------------------------------------------------------------------------------------------------------------------------------------------------------------------------------------------------------------------------------------------------------------------------------------------------------------------------------------------------------------------------------------------------------------------------------------------------------------------------------------------------------------------------------------------------------------------------------------------------------------------------------------------------------------------------------------------------------------------------------------------------------------------------------------------------------------------------------------------------------------------------------------------------------------------------------------------------------------------------------------------------------------------------------------------------------------------------------------------------------------------------------------------------------------------------------------------------------------------------------------------------------------|-------------------------|---------------------------------|----------------------|
| SUBJECT PROPERTY | PROPERTY<br>ADDRESS                                                                     | NO. OF UNITS                                                                                                                                                                                                                                                                                                                                                                                                                                                                                                                                                                                                                                                                                                                                                                                                                                                                                                                                                                                                                                                                                                                                                                                                                                                                                                                                                                                                                                                                                                                                                                                                                                                                                                                                                                                                                                                                                                                                                                                                                                                                                                                        | AGE                     | UNIT SURVEYED<br>\$RENT         | LOC./PHYS.<br>RATING |
|                  | 2221-2229 Addison Way<br>Los Angeles (Eagle Rock), CA<br>* Vintage-Style, w/ Separate E |                                                                                                                                                                                                                                                                                                                                                                                                                                                                                                                                                                                                                                                                                                                                                                                                                                                                                                                                                                                                                                                                                                                                                                                                                                                                                                                                                                                                                                                                                                                                                                                                                                                                                                                                                                                                                                                                                                                                                                                                                                                                                                                                     | 1925                    | 1+1<br><u>\$1,126 - \$1,950</u> | 5/5                  |
|                  | 2237-39 Addison Way<br>Eagle Rock, CA 90041                                             | 4                                                                                                                                                                                                                                                                                                                                                                                                                                                                                                                                                                                                                                                                                                                                                                                                                                                                                                                                                                                                                                                                                                                                                                                                                                                                                                                                                                                                                                                                                                                                                                                                                                                                                                                                                                                                                                                                                                                                                                                                                                                                                                                                   | 1925                    | 1+1<br><u>\$1,995</u>           | 5/5                  |
|                  | ** Similar-Style; w/ Separate                                                           | <ul> <li>Construction in the construction of the construction</li></ul> | Parking .<br>50 sq. ft. |                                 | urplex; Rear Unit.   |
|                  | 5108-10 Windermere Ave.<br>Eagle Rock, CA 90041                                         | 3                                                                                                                                                                                                                                                                                                                                                                                                                                                                                                                                                                                                                                                                                                                                                                                                                                                                                                                                                                                                                                                                                                                                                                                                                                                                                                                                                                                                                                                                                                                                                                                                                                                                                                                                                                                                                                                                                                                                                                                                                                                                                                                                   | 1962                    | 1+1<br><b>\$1,995</b>           | 5/5                  |
|                  | ** Rear, Newer Building (196<br>the                                                     | 2) Consisting o<br>Rear. Apx. 50                                                                                                                                                                                                                                                                                                                                                                                                                                                                                                                                                                                                                                                                                                                                                                                                                                                                                                                                                                                                                                                                                                                                                                                                                                                                                                                                                                                                                                                                                                                                                                                                                                                                                                                                                                                                                                                                                                                                                                                                                                                                                                    |                         |                                 | cant Unit Being to   |
|                  | 5062-64 N. Maywood Ave.<br>Eagle Rock, CA 90041                                         | 4                                                                                                                                                                                                                                                                                                                                                                                                                                                                                                                                                                                                                                                                                                                                                                                                                                                                                                                                                                                                                                                                                                                                                                                                                                                                                                                                                                                                                                                                                                                                                                                                                                                                                                                                                                                                                                                                                                                                                                                                                                                                                                                                   | 1985                    | 1+1<br><b>\$1,995</b>           | 5/5                  |
| IA               | ** Rear, Newer Building (198                                                            | 5) Consisting o<br>562 sq. ft,                                                                                                                                                                                                                                                                                                                                                                                                                                                                                                                                                                                                                                                                                                                                                                                                                                                                                                                                                                                                                                                                                                                                                                                                                                                                                                                                                                                                                                                                                                                                                                                                                                                                                                                                                                                                                                                                                                                                                                                                                                                                                                      |                         |                                 | Main House. Apx.     |
|                  | 5068 Argus Dr.<br>Eagle Rock, CA 90041                                                  | 8                                                                                                                                                                                                                                                                                                                                                                                                                                                                                                                                                                                                                                                                                                                                                                                                                                                                                                                                                                                                                                                                                                                                                                                                                                                                                                                                                                                                                                                                                                                                                                                                                                                                                                                                                                                                                                                                                                                                                                                                                                                                                                                                   | 1963                    | 1+1<br><u>\$1,895</u>           | 5/5                  |
|                  | ** New                                                                                  | er Building. Aj                                                                                                                                                                                                                                                                                                                                                                                                                                                                                                                                                                                                                                                                                                                                                                                                                                                                                                                                                                                                                                                                                                                                                                                                                                                                                                                                                                                                                                                                                                                                                                                                                                                                                                                                                                                                                                                                                                                                                                                                                                                                                                                     | ox. 720 s               | q. ft w/ Parking.               |                      |
|                  | 2135 Fair Park Ave.<br>Eagle Rock, CA 90041                                             | 24                                                                                                                                                                                                                                                                                                                                                                                                                                                                                                                                                                                                                                                                                                                                                                                                                                                                                                                                                                                                                                                                                                                                                                                                                                                                                                                                                                                                                                                                                                                                                                                                                                                                                                                                                                                                                                                                                                                                                                                                                                                                                                                                  | 1930                    | 1+1<br><b>\$2,150</b>           | 5/5                  |
|                  | ** Ap                                                                                   | x. 550 sq. ft. I                                                                                                                                                                                                                                                                                                                                                                                                                                                                                                                                                                                                                                                                                                                                                                                                                                                                                                                                                                                                                                                                                                                                                                                                                                                                                                                                                                                                                                                                                                                                                                                                                                                                                                                                                                                                                                                                                                                                                                                                                                                                                                                    | No Parkir               | ng Available. **                |                      |
|                  | 2053 Yosemite Dr.<br>Eagle Rock, CA 90041                                               | 2                                                                                                                                                                                                                                                                                                                                                                                                                                                                                                                                                                                                                                                                                                                                                                                                                                                                                                                                                                                                                                                                                                                                                                                                                                                                                                                                                                                                                                                                                                                                                                                                                                                                                                                                                                                                                                                                                                                                                                                                                                                                                                                                   | 1918                    | 1+1<br><u>\$2,350</u>           | 5/5                  |
|                  | ** Part                                                                                 | of Duplex. Apx.                                                                                                                                                                                                                                                                                                                                                                                                                                                                                                                                                                                                                                                                                                                                                                                                                                                                                                                                                                                                                                                                                                                                                                                                                                                                                                                                                                                                                                                                                                                                                                                                                                                                                                                                                                                                                                                                                                                                                                                                                                                                                                                     | . 700 sq.               | ft. w/ Parking. **              |                      |
|                  |                                                                                         |                                                                                                                                                                                                                                                                                                                                                                                                                                                                                                                                                                                                                                                                                                                                                                                                                                                                                                                                                                                                                                                                                                                                                                                                                                                                                                                                                                                                                                                                                                                                                                                                                                                                                                                                                                                                                                                                                                                                                                                                                                                                                                                                     |                         |                                 |                      |

# **Rent Survey Map**