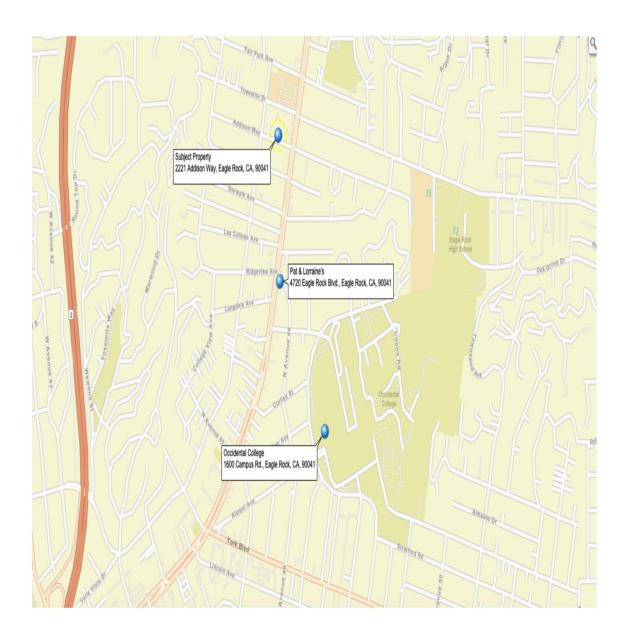

# Subject Property Map

AREA MAP

Subject Property Map - Occidental College

POINTS OF INTEREST

#### LOCATION & PROPERTY:

**Aegis Management, Inc.** is pleased to offer this eight (8)-unit, apartment property for **\$1,995,000** in the haute Eagle Rock community. The property is located on Addison Way, just west of Eagle Rock Boulevard, being only four (4) blocks south of the famed Colorado Boulevard. Film enthusiasts may know of Eagle Rock being the filming locations of many cinematic pictures (*Ed Wood*, *Demolition Man*, *True Blood* to name a few); and only four (4) blocks south at <u>4720 Eagle Rock Boulevard</u>, is Pat & Lorraine's Coffee Shop, where the opening scene in *Reservoir Dogs* was filmed. It is still present today. [Remember to leave a "tip" if you visit the diner.] And Occidental College is located a few blocks east of Pat and Lorraine's. (*Please see both Subject Property Map within for more information*.)