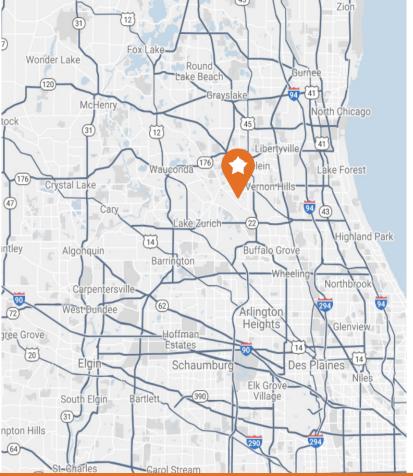

## STRATEGIC LOCATION

580 Capital Drive provides access to low Lake County property taxes being just over the Cook County border. Access to the south via Route 53 & Lake Cook Rd, access to the north via Route 22 & I-94, and McHenry County via Route 12 you can easily reach all northern burbs.