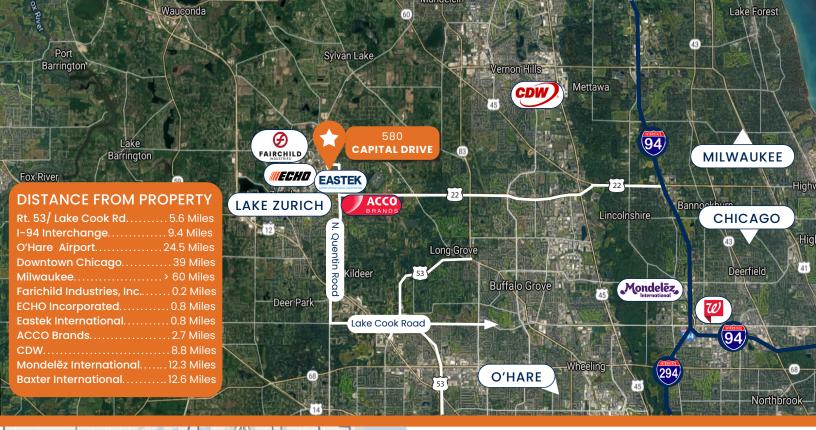

## STRATEGIC LOCATION

580 Capital Drive provides access to low Lake County property taxes being just over the Cook County border. Access to the south via Route 53 & Lake Cook Rd, access to the north via Route 22 & I-94, and McHenry County via Route 12 you can easily reach all northern burbs.