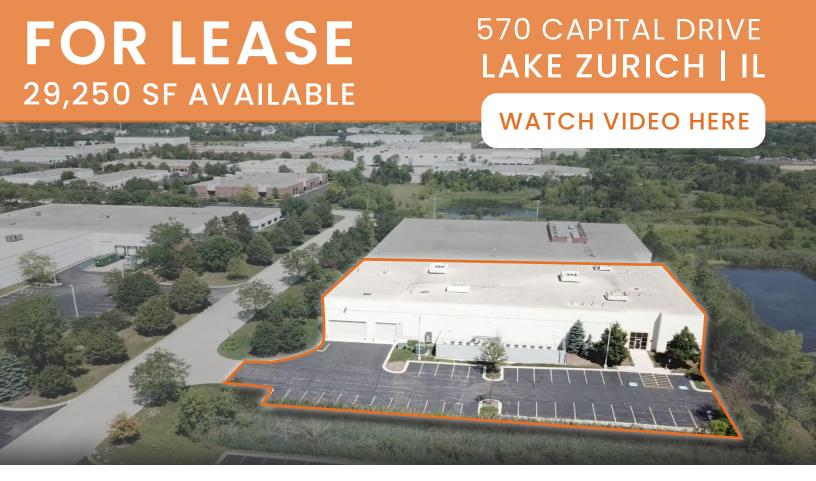

## PROPERTY FEATURES

Building Size: 68,650 SF

Available: 29,250 SF

Office Size: 5,246 SF

10 minutes to IL-53 and Lake Cook 4-Way Interchange

Access to I-90, I-290, I-355, and I-94

24' Clear

3,000 Amps | 480V | 3-Phase