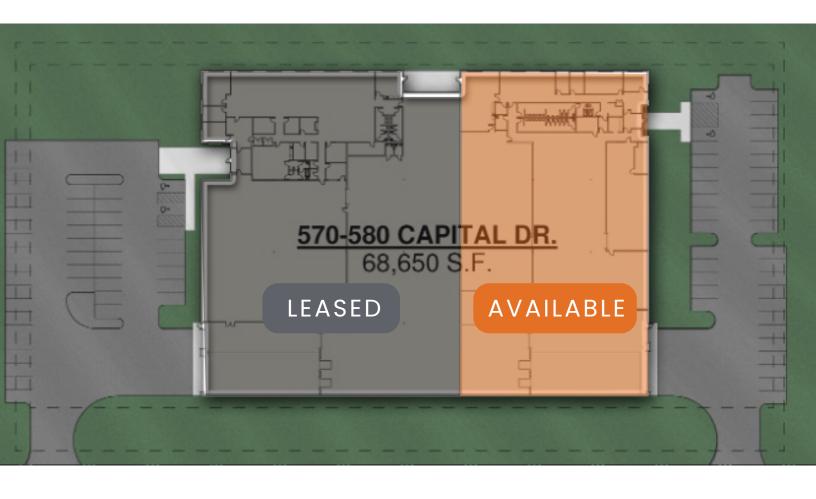

#### FLOOR PLAN

## PROPERTY FEATURES

Building Size: 68,650 SF

Available: 29,250 SF

Office Size: 5,246 SF

10 minutes to IL-53 and Lake Cook 4-Way Interchange

Access to I-90, I-290, I-355, and I-94

24' Clear

3,000 Amps | 480V | 3-Phase