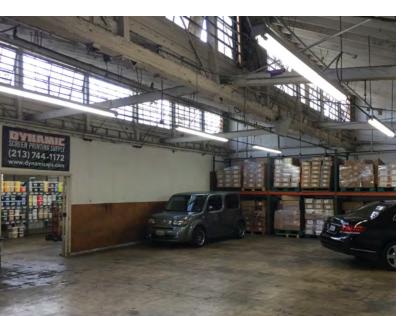

#### **Highlights**

- 7,000 Sq. Ft. Warehouse Space
- Located Just Off the 10 Fwy at Grand Ave. (near the 110 Fwy Interchange)
- Approximately 800 Sq. Ft. of Office Area w/2 Restrooms
- Abundant Natural Light | Sawtooth Roof w/Skylights
- 4 Car Covered Parking Off-Street
- 12'-16' Clearance Height
- Would Make Great Showroom | Retail Uses Possible\*
- 200 Amp 240 Volt 3 Phase + 200 Amp 120 Volt 1 Phase Power
- Close to Trade Tech, LA County Courthouse, The Reef Furniture Mart, California Hospital, & USC
- Walking Distance to Blue Line Light Rail Station
- Expandable to 12,500 Sq. Ft.\*

#### **Summary of Lease**

- Size: 7,000 Sq. Ft. (Expandable to 12,500 Sq. Ft.\*)
- Rate: \$1.50 PSF Modified Gross (\$10,500) Per Month
- Term: 2-3 Years
- Parking: 4 Car
- Zoning: M-2 (City in process of downzoning to C-2)
- Available: Dec. 1, 2018
- Clearance Height: 12' Minimum
- Power: 200A/240V/3P & 200A/120V/1P