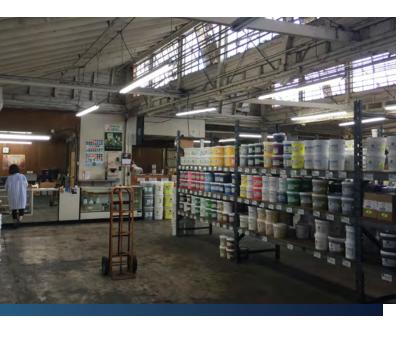

#### **Highlights**

- 7,000 Sq. Ft. Warehouse Space
- Located Just Off the 10 Fwy at Grand Ave. (near the 110 Fwy Interchange)
- Approximately 800 Sq. Ft. of Office Area w/2 Restrooms
- Abundant Natural Light | Sawtooth Roof w/Skylights
- 4 Car Covered Parking Off-Street
- 12'-16' Clearance Height
- Would Make Great Showroom | Retail Uses Possible\*
- 200 Amp 240 Volt 3 Phase + 200 Amp 120 Volt 1 Phase Power
- Close to Trade Tech, LA County Courthouse, The Reef Furniture Mart, California Hospital, & USC
- Walking Distance to Blue Line Light Rail Station
- Expandable to 12,500 Sq. Ft.\*