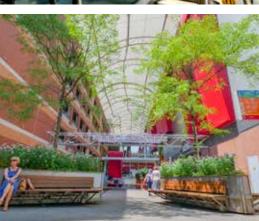

## Kiosks

Situated in the center's heavily-trafficked pedestrian galleria, Rego's kiosks are stand-alone structures, each with approximately 159 square feet of interior space and its own HVAC and utilities. The kiosks enjoy highly-visible locations at the entrances from parking deck and near the elevators and escalators.