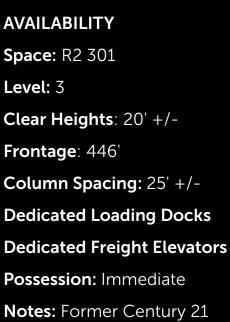

Column Spacing: 25' +/-Dedicated Loading Dock Possession: Immediate

**Notes:** Formerly Ikea, at grade entrance on Queens Boulevard, additional entrances connected to parking garage, and 62nd Drive, exceptional signage visibility from Queens Boulevard, subway station entrance directly outside of Queens Boulevard entrance.