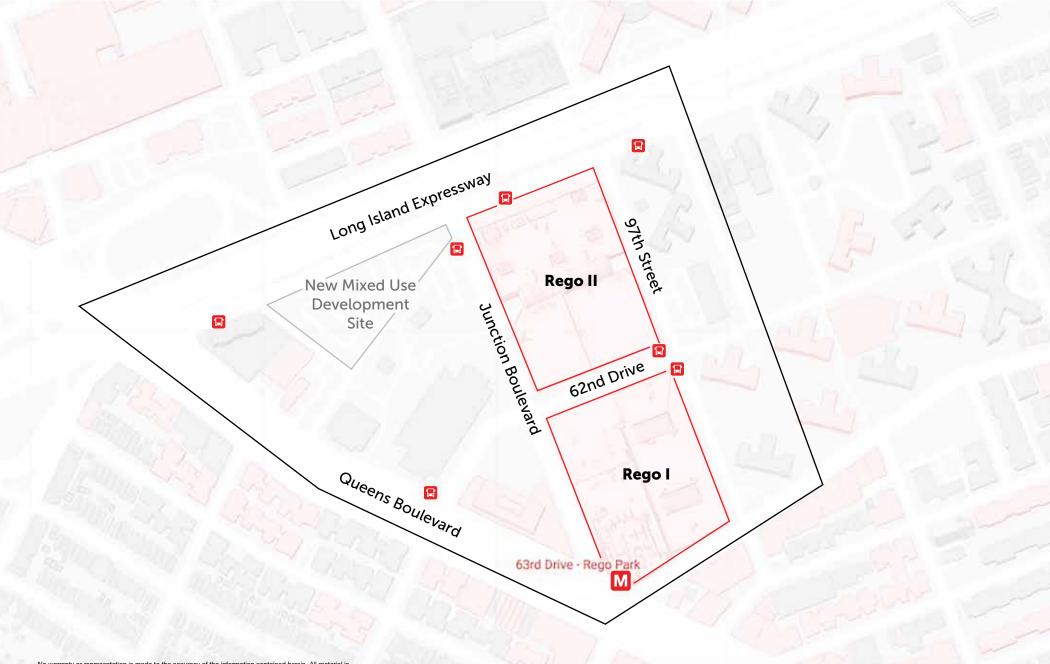

AN INTERNAL

JUNCTION BOULEVARD

No warranty or representation is made to the accuracy of the information contained herein. All material is subject to change at any time with no notice. This information has been obtained from sources deemed to be reliable, however, should be independently verified by qualified professionals.

JUNCTION BLVD.

| AVA | ILAB | ILITY |
|-----|------|-------|
|     |      |       |

**Space:** R1 25

Level: 2

DRIVE

62ND

Clear Heights: 20' +/-

Frontage: 215'

62ND DRIVE

JUNCTION BLVD.

No warranty or representation is made to the accuracy of the information contained herein. All material is subject to change at any time with no notice. This information has been obtained from sources deemed to be reliable, however, should be independently verified by qualified professionals.