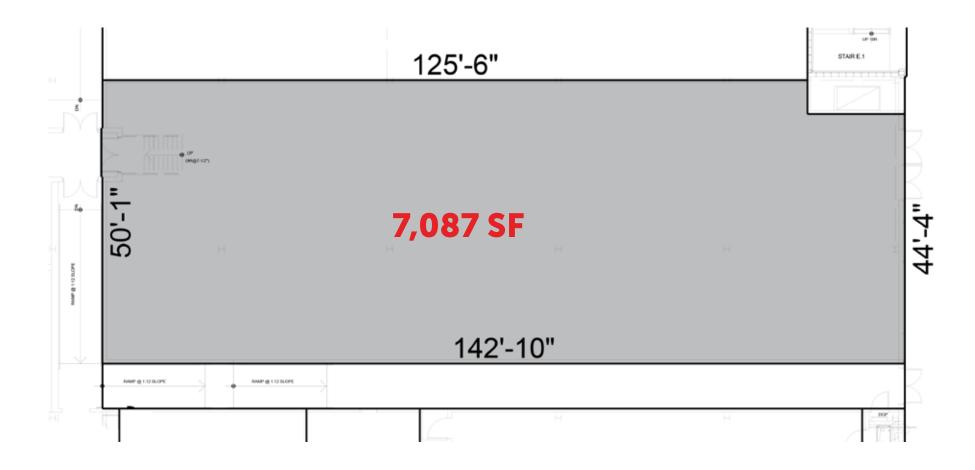

AVAILABILITY Space: R2 03RET1 Level: 3 Clear Heights: 20' +/-Frontage: 25' Adjacent Tenants: TJ Maxx Possession: Immediate Notes: Built space

AVAILABILITY Space: R2 1D8 Level: 1 Clear Heights: 20' +/-Frontage: 73' Possession: Immediate Notes: Corner retail, new construction