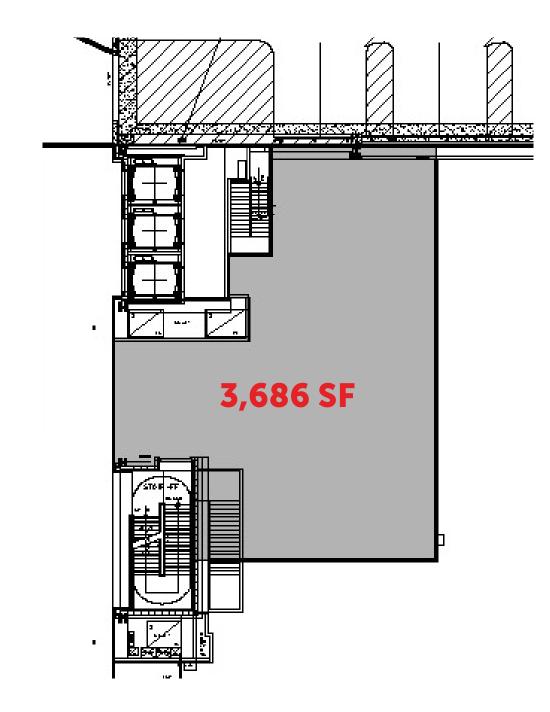

Department Store, special signage options available, divisions considered

| AVAILABILITY                         | С |
|--------------------------------------|---|
| <b>Space:</b> R101                   | D |
| Level: Ground / Lower Level          | P |
| <b>Clear Heights</b> : 16' - 18' +/- |   |

Column Spacing: 25' +/-Dedicated Loading Dock Possession: Immediate

**Notes:** Formerly Ikea, at grade entrance on Queens Boulevard, additional entrances connected to parking garage, and 62nd Drive, exceptional signage visibility from Queens Boulevard, subway station entrance directly outside of Queens Boulevard entrance.