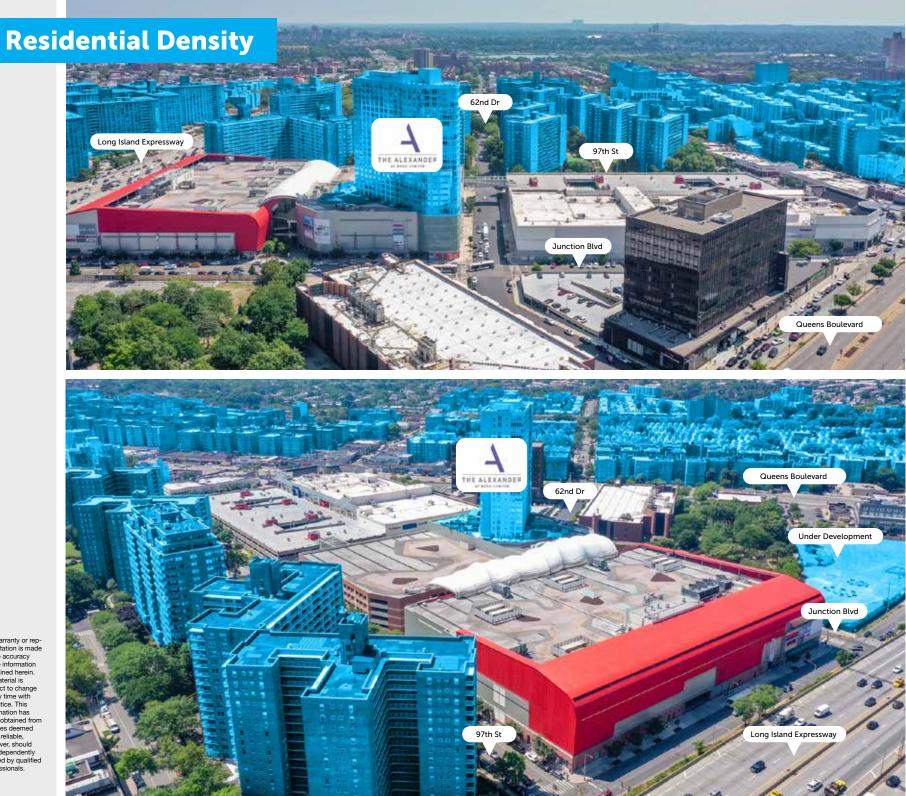

#### Always Active. Always Accessible.

Rego Center brings together almost one million square feet of sought-after, value-oriented retailers like Aldi, At Home, Burlington, Costco, Marshalls and T.J. Maxx and over 300 apartments at a highly visible location in the heart of Queens with extraordinary road and mass transit access. Popular sit-down, quick serve and fast-food restaurants round out the offering. There are over 10,000 residential units within half-mile of the property.