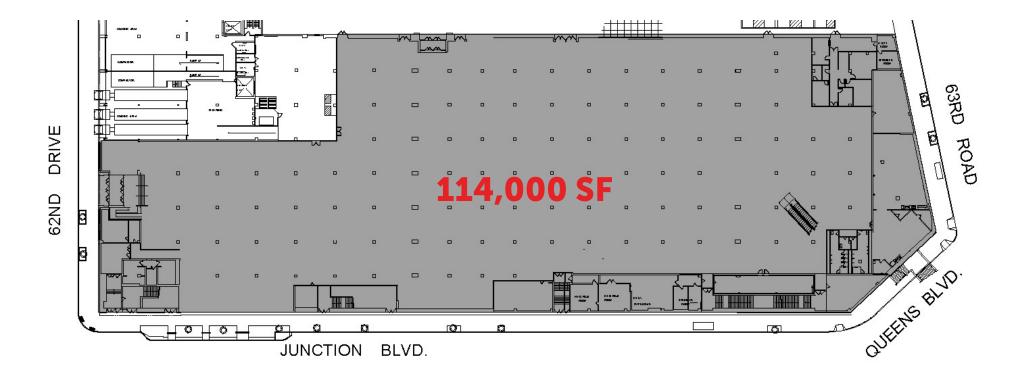

Column Spacing: 25' +/-Shared Loading Docks Freight Elevator Access Possession: Immediate

Notes: Divisions considered

AVAILABILITY

**Space:** 0112

Level: 1

Clear Heights: 20' +/-

Frontage: 44'

Direct Connection to Loading Dock Possession: Arranged **Notes:** Fully built ground floor space currently operating as a clothing store