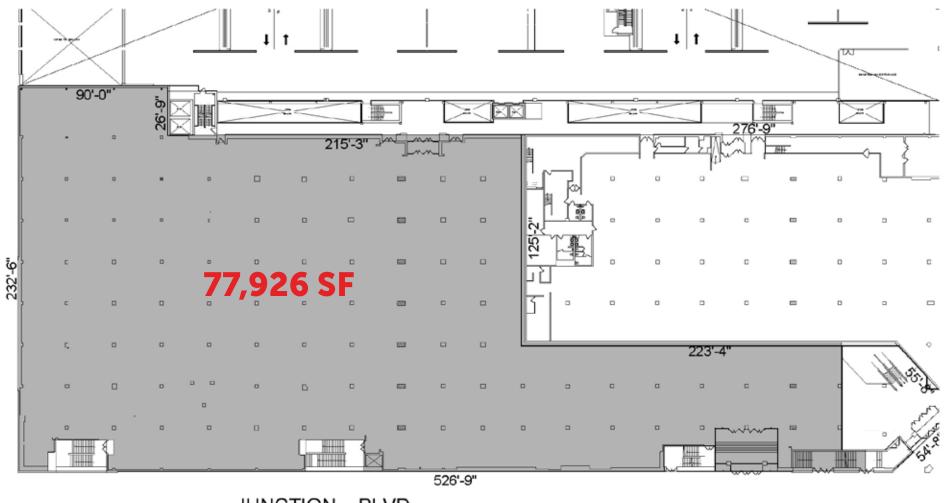

Column Spacing: 25' +/-Shared Loading Docks Freight Elevator Access Possession: Immediate

Notes: Divisions considered

AVAILABILITY

**Space:** 0112

Level: 1

Clear Heights: 20' +/-

Frontage: 44'

Direct Connection to Loading Dock Possession: Arranged **Notes:** Fully built ground floor space currently operating as a clothing store