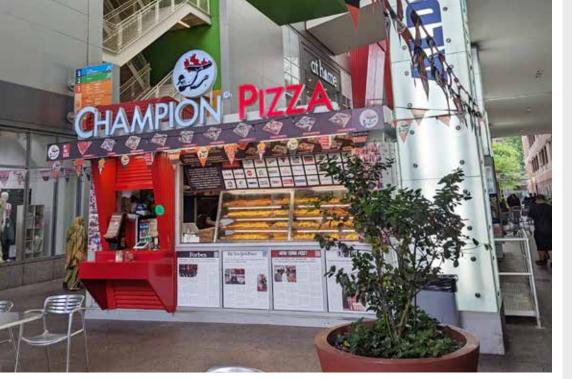

## Kiosks

Situated in the center's heavily-trafficked pedestrian galleria, Rego's kiosks are stand-alone structures, each with approximately 159 square feet of interior space and its own HVAC and utilities. The kiosks enjoy highly-visible locations at the entrances from parking deck and near the elevators and escalators.