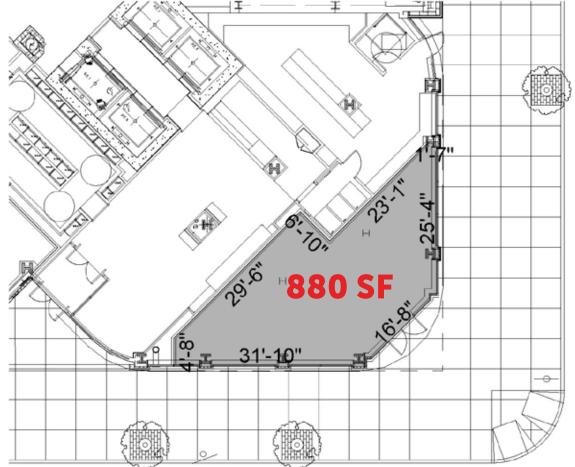

AVAILABILITY Space: R2 03RET1 Level: 3 Clear Heights: 20' +/-Frontage: 25' Adjacent Tenants: TJ Maxx Possession: Immediate Notes: Built space

AVAILABILITY Space: R2 1D8 Level: 1 Clear Heights: 20' +/-Frontage: 73' Possession: Immediate Notes: Corner retail, new construction