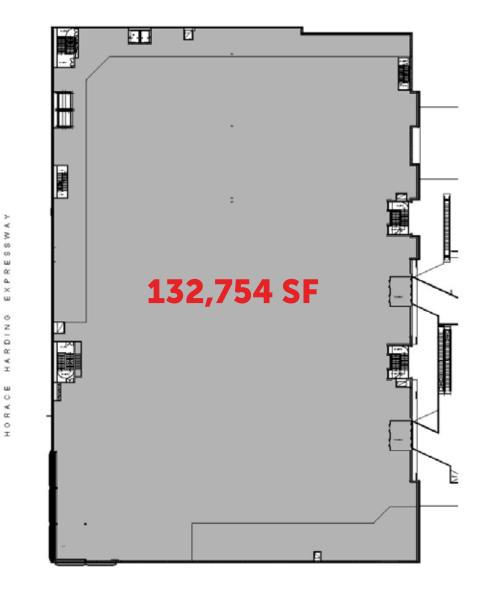

Department Store, special signage options available, divisions considered

| AVAILABILITY                         | С |
|--------------------------------------|---|
| <b>Space:</b> R101                   | D |
| Level: Ground / Lower Level          | P |
| <b>Clear Heights</b> : 16' - 18' +/- |   |

Column Spacing: 25' +/-Dedicated Loading Dock Possession: Immediate

**Notes:** Formerly Ikea, at grade entrance on Queens Boulevard, additional entrances connected to parking garage, and 62nd Drive, exceptional signage visibility from Queens Boulevard, subway station entrance directly outside of Queens Boulevard entrance.