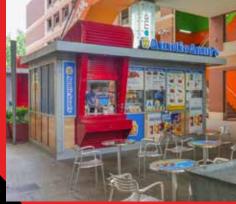

## Kiosks

Situated in the center's heavily-trafficked pedestrian galleria, Rego's kiosks are stand-alone structures, each with approximately 159 square feet of interior space and its own HVAC and utilities. The kiosks enjoy highly-visible locations at the entrances from parking deck and near the elevators and escalators.