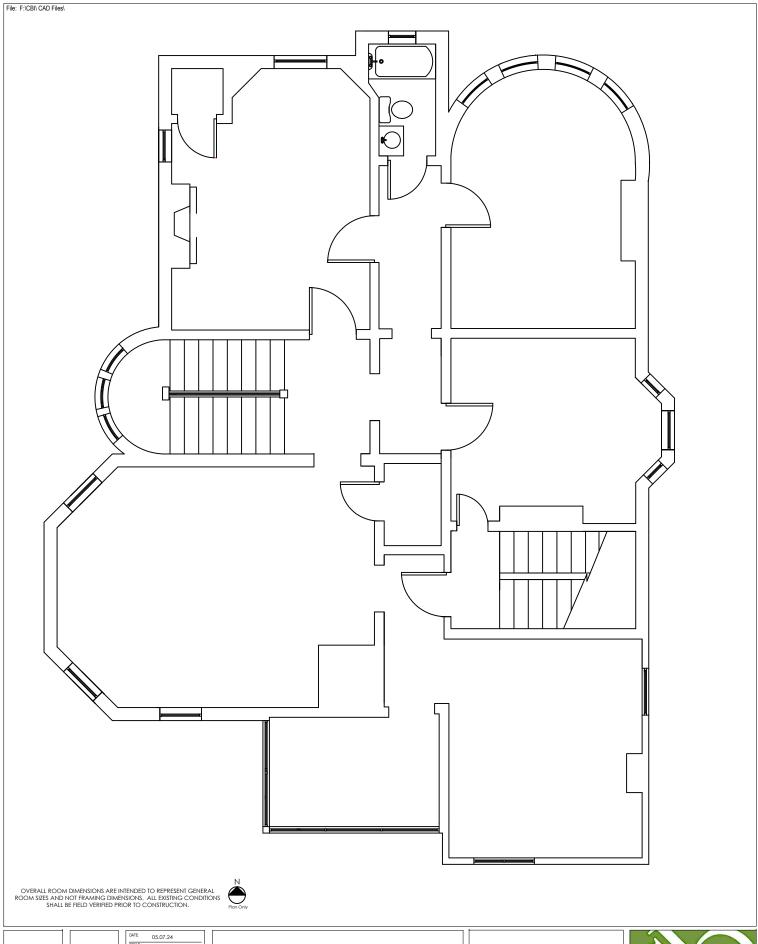

1ST FLOOR PLAN

DATE: 05.07.24

SCALE: N.T.S.

DRAWN BY: MEF

REVISIONS:

497 EAST MAIN STREET LEXINGTON, KENTUCKY

**Cathy Burgess Interiors** 

2ND FLOOR PLAN DATE: 05.07.24

SCALE: N.T.S.

DRAWNER: MEF

REVISIONS:

497 EAST MAIN STREET LEXINGTON, KENTUCKY

**Cathy Burgess Interiors** 

3RD FLOOR PLAN

DATE: 05.07.24

SCALE: N.T.S.