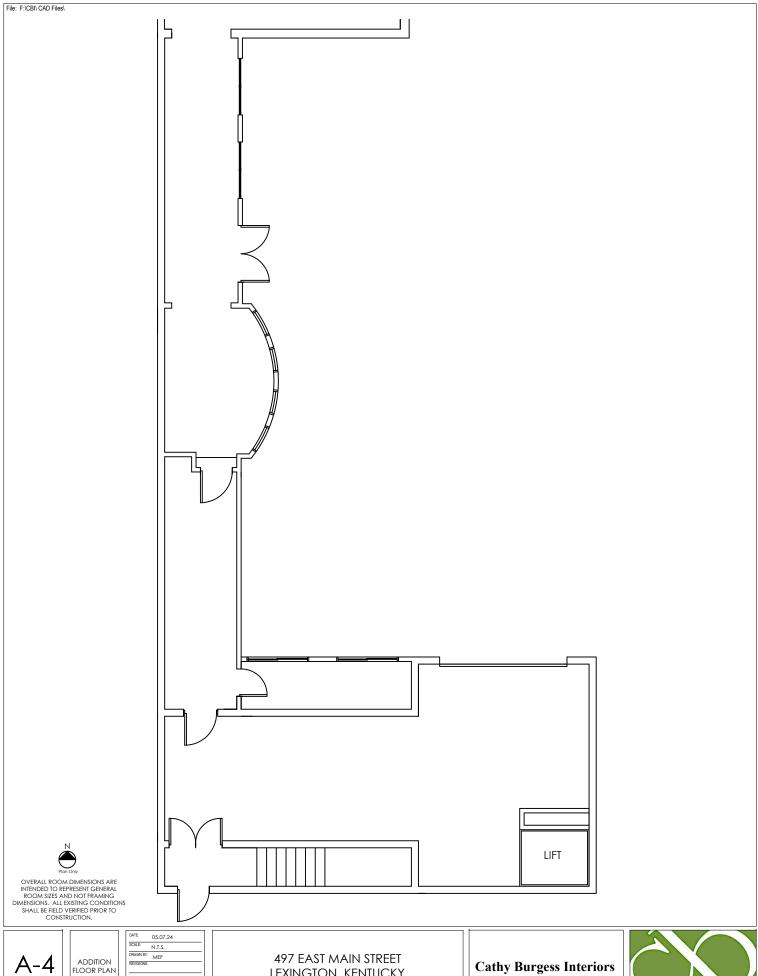

A-5

ADDITION 2ND FLOOR FLOOR PLAN

| DATE: 05.07.24 |
|----------------|
| SCALE: N.T.S.  |
| DRAWN BY: MEF  |
| REVISIONS:     |
|                |
|                |

497 EAST MAIN STREET LEXINGTON, KENTUCKY

**Cathy Burgess Interiors** 