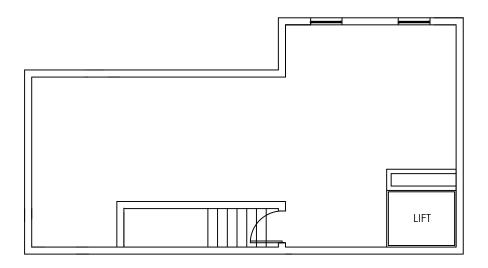

A-5

ADDITION 2ND FLOOR FLOOR PLAN

| DATE: 05.07.24 |
|----------------|
| SCALE: N.T.S.  |
| DRAWN BY: MEF  |
| REVISIONS:     |
|                |
|                |

497 EAST MAIN STREET LEXINGTON, KENTUCKY