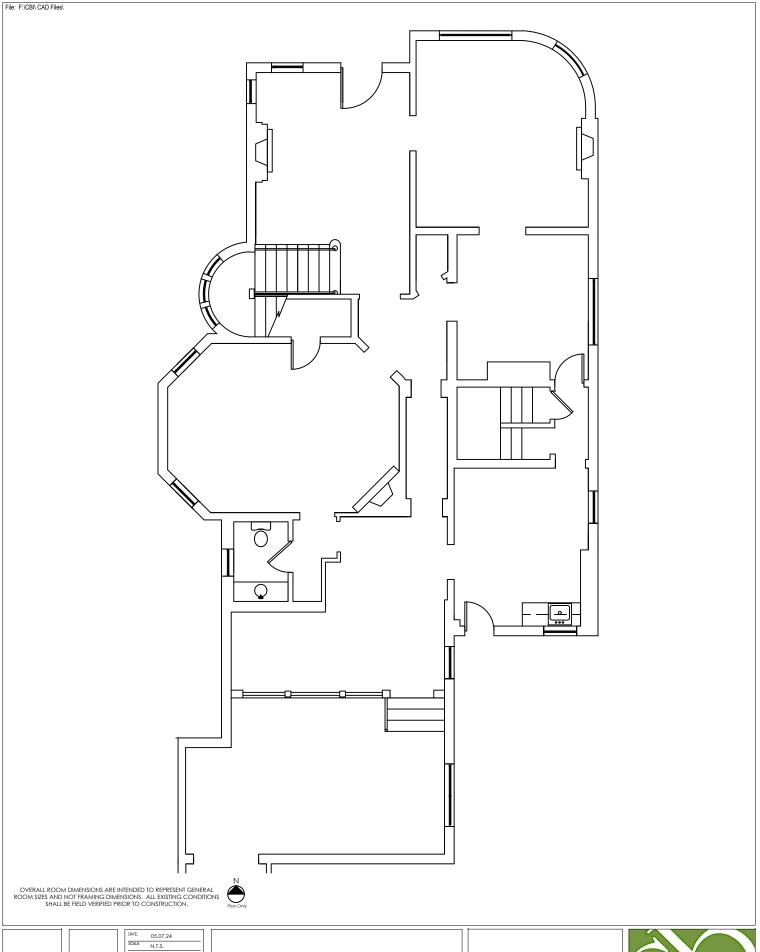

1ST FLOOR PLAN

DATE: 05.07.24

SCALE: N.T.S.

DRAWN BY: MEF

REVISIONS:

497 EAST MAIN STREET LEXINGTON, KENTUCKY

**Cathy Burgess Interiors** 

2ND FLOOR PLAN DATE: 05.07.24