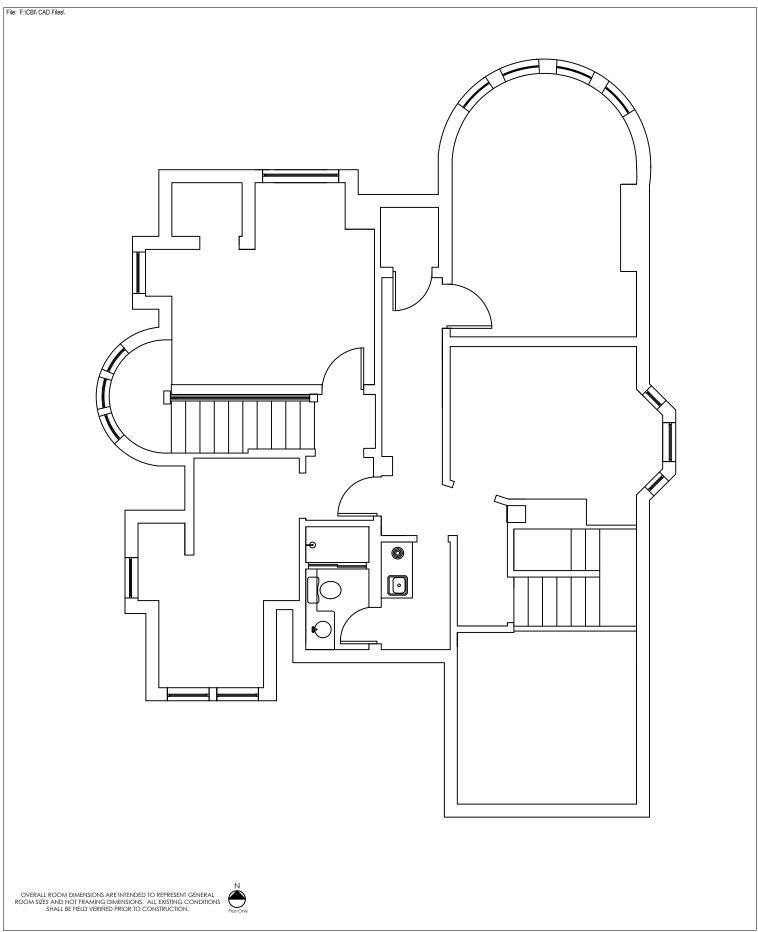

SCALE: N.T.S.

DRAWNER: MEF

REVISIONS:

497 EAST MAIN STREET LEXINGTON, KENTUCKY

**Cathy Burgess Interiors** 

3RD FLOOR PLAN

DATE: 05.07.24

SCALE: N.T.S.

DRAWN BY: MEF

REVISIONS:

497 EAST MAIN STREET LEXINGTON, KENTUCKY

**Cathy Burgess Interiors** 

LEXINGTON, KENTUCKY

**Cathy Burgess Interiors** 

OVERALL ROOM DIMENSIONS ARE INTENDED TO REPRESENT GENERAL ROOM SIZES AND NOT FRAMING DIMENSIONS. ALL EXISTING CONDITIONS SHALL BE FIELD VERIFIED PRIOR TO CONSTRUCTION.