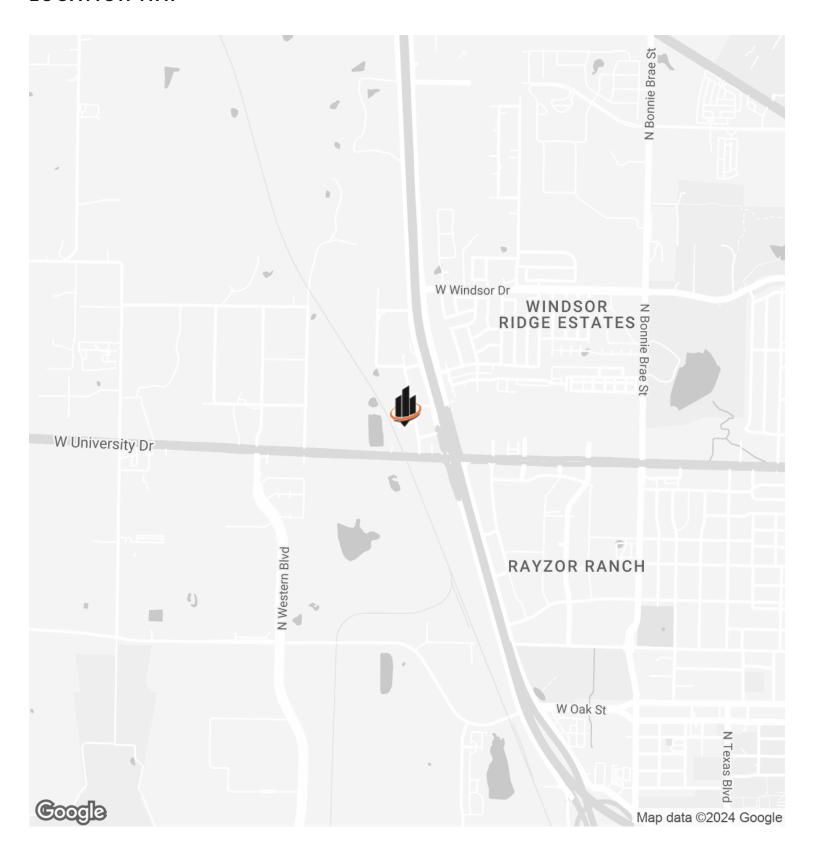

# **LOCATION MAP**

### LOCATION DESCRIPTION

The Subject Property is located in Denton, TX on Mesa Drive, just off US-380. US-380 is a major east-west artery that spans much of the northern DFW Metroplex. The property is one block west of I-35, and is just north of the I-35E and I-35W split. This location offers quick and convenient access to two major roadways connecting a large span of the DFW Metroplex.