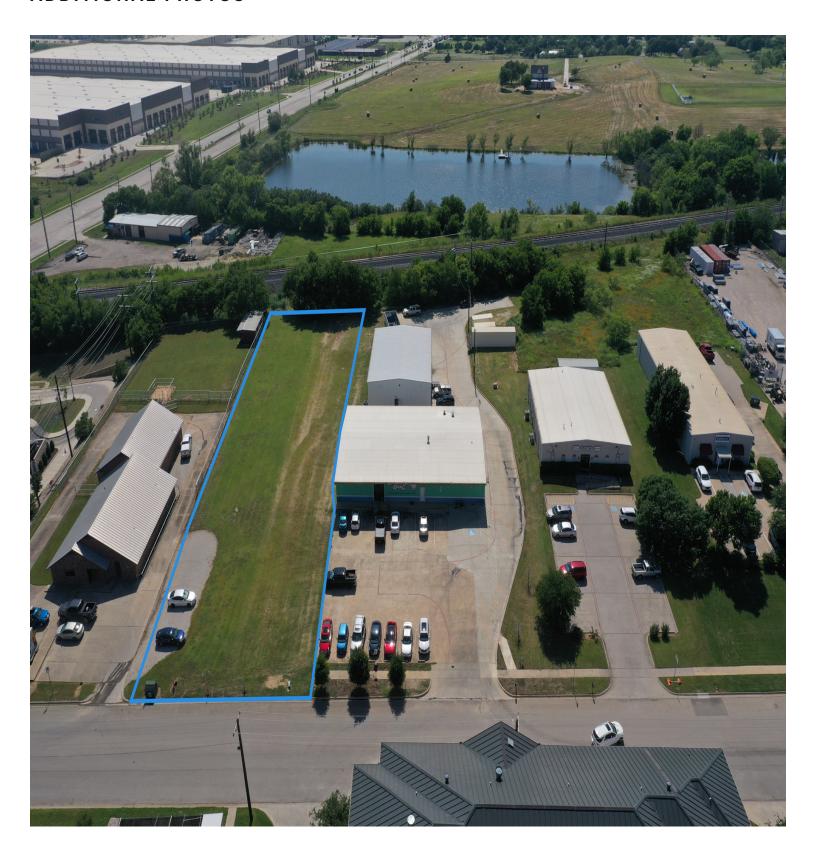

# **ADDITIONAL PHOTOS**

### PROPERTY DESCRIPTION

This vacant lot is +/- 0.8 acres with flat topography and frontage on Mesa Drive in Denton, TX. The adjacent property is available for sale as well by the same owner and has two existing warehouse buildings.