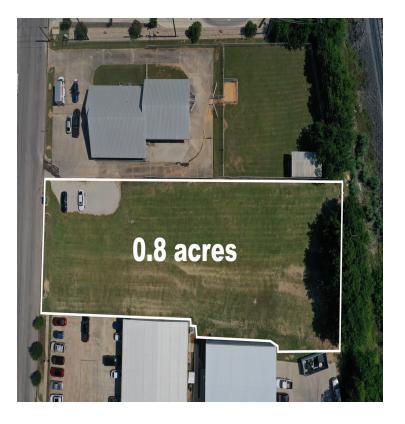

### PROPERTY SUMMARY

### OFFERING SUMMARY

| SALE PRICE: | \$425,000 |
|-------------|-----------|
| LOT SIZE:   | 0.8 Acres |

### PROPERTY DESCRIPTION

This vacant lot is +/- 0.8 acres with flat topography and frontage on Mesa Drive in Denton, TX. The adjacent property is available for sale as well by the same owner and has two existing warehouse buildings.