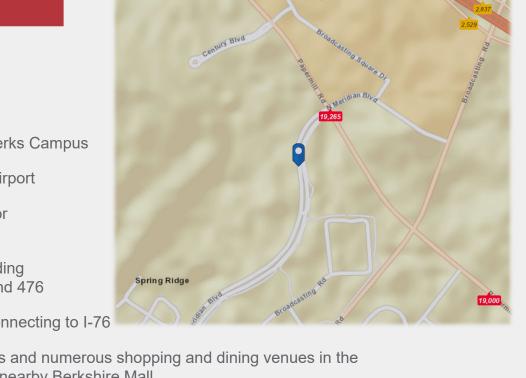

### **Location Advantages**

- ½ mile from the Penn State Berks Campus
- Five minutes to the Reading Airport
- Only ¼ mile from Route 222 for access to interstate 78
- 2 miles from Route 422, providing connection to Interstates 76 and 476
- 5 miles from Interstate 176, connecting to I-76
- · In close proximity to four hotels and numerous shopping and dining venues in the adjacent shopping center and nearby Berkshire Mall
- Adjacent to Broadcasting Square, a 600,000 square foot power center, including Target, Dick's Sporting Goods, and Weis Markets

Average Daily Traffic Volume

875 Berkshire Boulevard, Suite 102 Wyomissing, PA 19610 + 610 779 1400 www.naikeystone.com

For more information:

John Buccinno, CCIM SIOR

610 370 8508 • jbuccinno@naikeystone.com