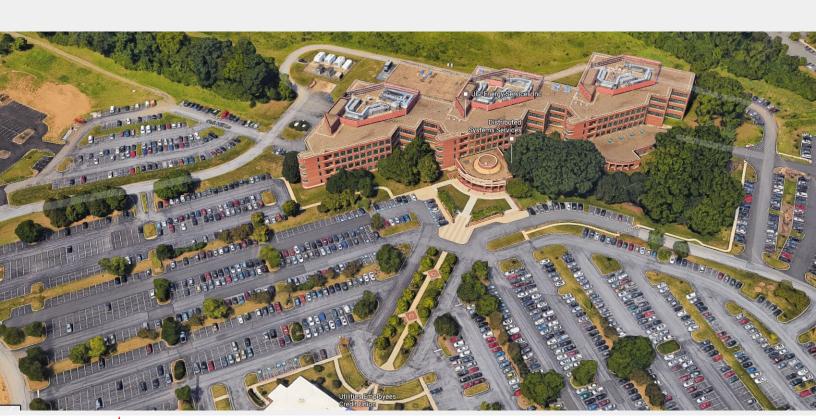

## **Property Summary**

A unique campus setting within Spring Ridge, a master planned development, located at the intersection of Paper Mill Road and Meridian Boulevard, adjacent to shopping (Broadcast Square) and with access to Route 222 within ½ mile.

# One Meridian at Spring Ridge Building Amenities

One Meridian Boulevard is a fourstory, 336,000 square foot Class A office building that offers distinctive architectural features, timeless elegance and a beautiful campus setting.