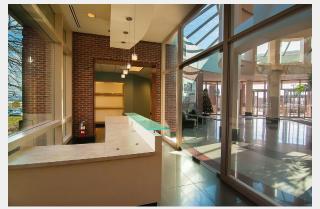

# One Meridian at Spring Ridge Building Amenities

One Meridian Boulevard is a fourstory, 336,000 square foot Class A office building that offers distinctive architectural features, timeless elegance and a beautiful campus setting.

#### **On-Site Amenities and Services**

- Full service café with catering services
- Professionally operated fitness center with showers and locker rooms
- Two conference rooms available to tenants, equipped with tables, chairs and display screens
- 24/7 manned security desk
- Professional Property Management
- · Abundant surface parking
- Secure access to the building via a card access system for after hours access
- · On site data center