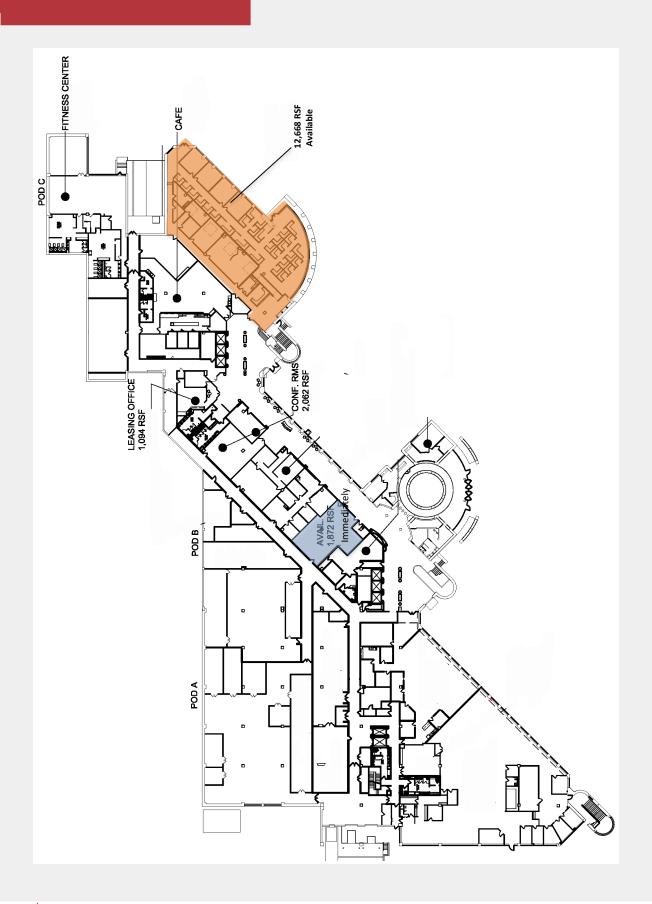

- · Professional Property Management
- Regional and National Tenant Mix







# One Meridian at Spring Ridge Building Amenities







One Meridian Boulevard is a fourstory, 336,000 square foot Class A office building that offers distinctive architectural features, timeless elegance and a beautiful campus setting.





#### **On-Site Amenities and Services**

- Full service café with catering services
- Professionally operated fitness center with showers and locker rooms
- Two conference rooms available to tenants, equipped with tables, chairs and display screens
- 24/7 manned security desk
- Professional Property Management
- · Abundant surface parking
- Secure access to the building via a card access system for after hours access
- · On site data center



# First Floor Availabilities





# Second Floor Availabilities





# **Fourth Floor Availabilities**





For Lease One Meridian Boulevard Wyomissing, PA 19610

### **Location Advantages**

- ½ mile from the Penn State Berks Campus
- Five minutes to the Reading Airport
- Only ¼ mile from Route 222 for access to interstate 78
- 2 miles from Route 422, providing connection to Interstates 76 and 476
- 5 miles from Interstate 176, connecting to I-76
- · In close proximity to four hotels and numerous shopping and dining venues in the adjacent shopping center and nearby Berkshire Mall
- Adjacent to Broadcasting Square, a 600,000 square foot power center, including Target, Dick's Sporting Goods, and Weis Markets



Average Daily Traffic Volume







875 Berkshire Boulevard, Suite 102 Wyomissing, PA 19610 + 610 779 1400 www