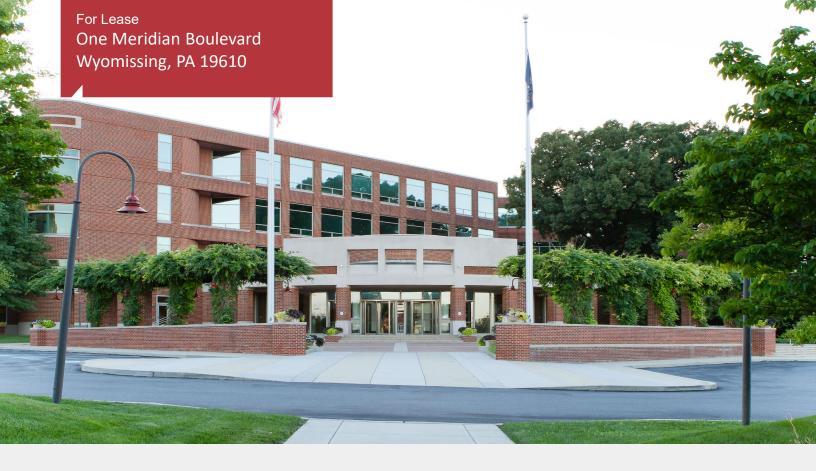

# One Meridian at Spring Ridge

Wyomissing, PA 19610-3200

# One Meridian at Spring Ridge Building Amenities

One Meridian Boulevard is a fourstory, 336,000 square foot Class A office building that offers distinctive architectural features, timeless elegance and a beautiful campus setting.