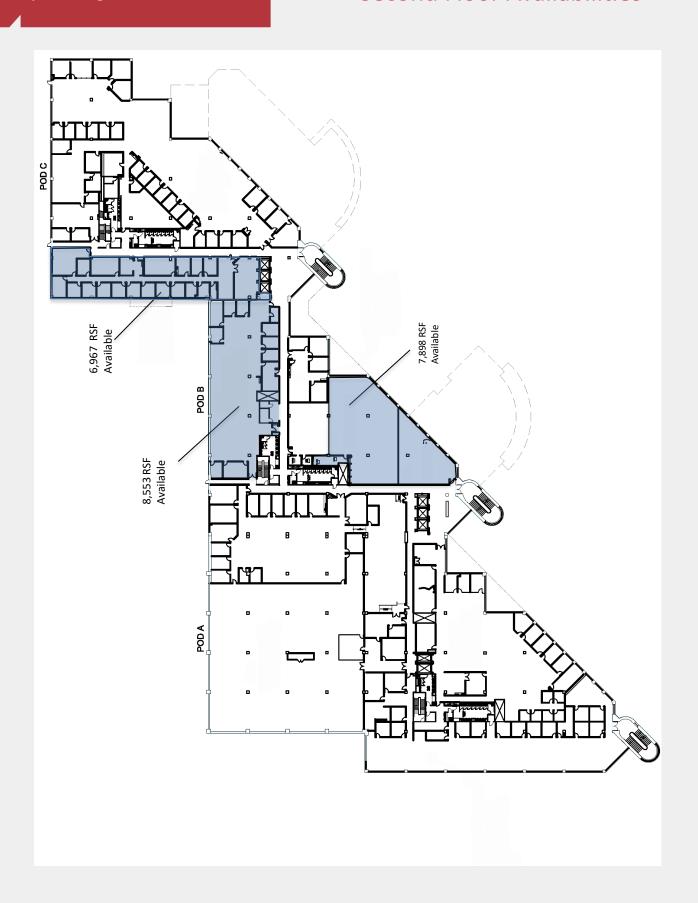

t
- Regional and National Tenant Mix







# One Meridian at Spring Ridge Building Amenities







One Meridian Boulevard is a fourstory, 336,000 square foot Class A office building that offers distinctive architectural features, timeless elegance and a beautiful campus setting.





#### **On-Site Amenities and Services**

- Full service café with catering services
- Professionally operated fitness center with showers and locker rooms
- Two conference rooms available to tenants, equipped with tables, chairs and display screens
- 24/7 manned security desk
- Professional Property Management
- · Abundant surface parking
- Secure access to the building via a card access system for after hours access
- · On site data center



# First Floor Availabilities





# Second Floor Availabilities





# **Fourth Floor Availabilities**





For Lease One Meridian Boulevard Wyomissing, PA 19610

### **Location Advantages**

- ½ mile from the Penn State Berks Campus
- Five minutes to the Reading Airport
- Only ¼ mile from Route 222 for access to interstate 78
- 2 miles from Route 422, providing connection to Interstates 76 and 476
- 5 miles from Interstate 176, connecting to I-76
- · In close proximity to four hotels and numerous shopping and dining venues in the adjacent shopping center and nearby Berkshire Mall
- Adjacent to Broadcasting Square, a 600,000 square foot power center, including Target, Dick's Sporting Goods, and Weis Markets



Average Daily Traffic Volume







875 Berkshire Boulevard, Suite 102 Wyomissing, PA 19610 + 610 779 1400 www.naikeystone.com

For more informat