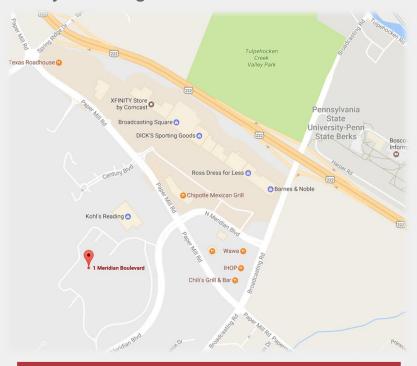

### **Location Advantages**

- ½ mile from the Penn State Berks Campus
- Five minutes to the Reading Airport
- Only ¼ mile from Route 222 for access to interstate 78
- 2 miles from Route 422, providing connection to Interstates 76 and 476
- 5 miles from Interstate 176, connecting to I-76
- · In close proximity to four hotels and numerous shopping and dining venues in the adjacent shopping center and nearby Berkshire Mall
- Adjacent to Broadcasting Square, a 600,000 square foot power center, including Target, Dick's Sporting Goods, and Weis Markets