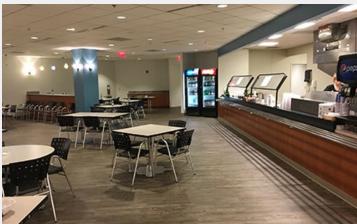

#### **On-Site Amenities and Services**

- Full service café with catering services
- Professionally operated fitness center with showers and locker rooms
- Two conference rooms available to tenants, equipped with tables, chairs and display screens
- 24/7 manned security desk
- Professional Property Management
- · Abundant surface parking
- Secure access to the building via a card access system for after hours access
- · On site data center