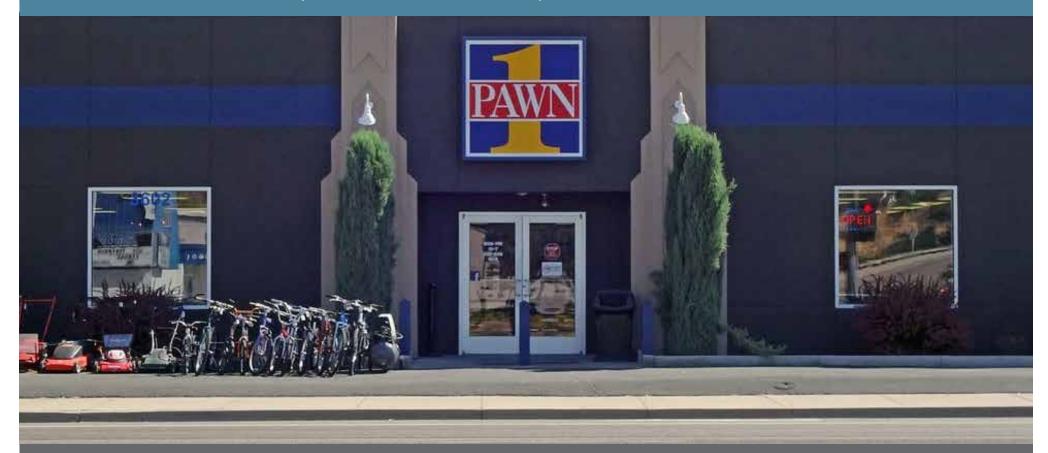

## Property Highlights

- Single Tenant Building Available Immediately For Lease.
- Rent is grossly under-market at just \$8.75psf NNN!
- Premier setting in one of Boise's most desirable submarkets.
- Endless Branding Opportunities to showcase your business.
- Set on a lighted intersection with huge traffic counts.
- 38,500 vehicles per day pass by the location.
- Incredible frontage directly onto Chinden Blvd, one of the Valleys busiest roads.
- Giant Pylon Sign Available for your use.
- Conveniently located minutes from Downtown Boise and the Connector.
- Remaining Lease Term 4 years plus 5 year option.
- 2 Roll Up Doors.
- Contact Agent for Showing.

| PROPERTY INFORMATION |                                                                          |
|----------------------|--------------------------------------------------------------------------|
| ADDRESS              | 3602 W Chinden Blvd,<br>Garden City, ID 83714                            |
| BUILDING TYPE        | Retail, Showroom Retail                                                  |
| SIZE OF BUILDING     | +/- 13,456 SF                                                            |
| LEASE RATE           | \$8.75 PSF NNN                                                           |
| LEASE TYPE           | Triple Net                                                               |
| OPTIONS              | 1 for 5 years at rate not to exceed 5% increase over previous years rent |
| ESTIMATED NNN's      | Contact Agent                                                            |
| PARKING SPACES       | 21                                                                       |
| SIZE OF LOT          | 0.65 Acres                                                               |
| ROLL UP DOORS        | 2                                                                        |