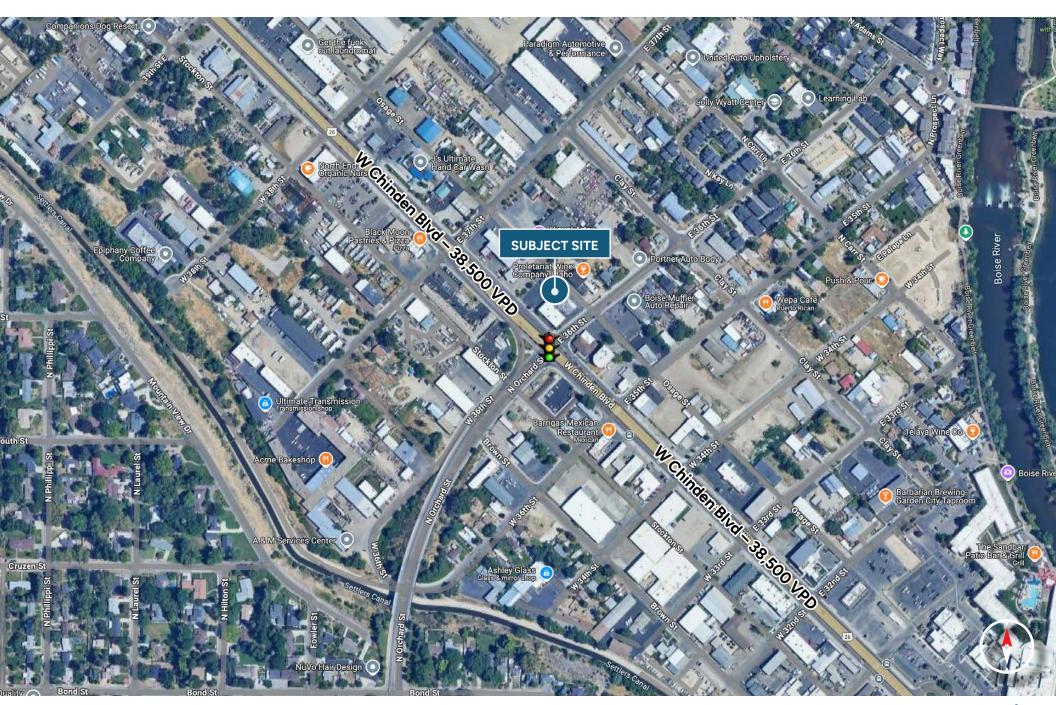

REAL ESTATE INVESTMENT SERVICES

A+ LOCATION | LIGHTED INTERSECTION | HUGE TRAFFIC COUNTS OF 38,500 VPD

## Property Highlights

- Single Tenant Building Available Immediately For Lease.
- Rent is grossly under-market at just \$8.75psf NNN!
- Premier setting in one of Boise's most desirable submarkets.
- Endless Branding Opportunities to showcase your business.
- Set on a lighted intersection with huge traffic counts.
- 38,500 vehicles per day pass by the location.
- Incredible frontage directly onto Chinden Blvd, one of the Valleys busiest roads.
- Giant Pylon Sign Available for your use.
- Conveniently located minutes from Downtown Boise and the Connector.
- Remaining Lease Term 4 years plus 5 year option.
- 2 Roll Up Doors.
- Contact Agent for Showing.

## **Available For Sublease**

4 YEARS OF TERM REMAINING UNDER MARKET RENT

3602 W CHINDEN BLVD, GARDEN CITY, ID 83714

REAL ESTATE INVESTMENT SERVICES

A+ LOCATION | LIGHTED INTERSECTION | HUGE TRAFFIC COUNTS OF 38,500 VPD