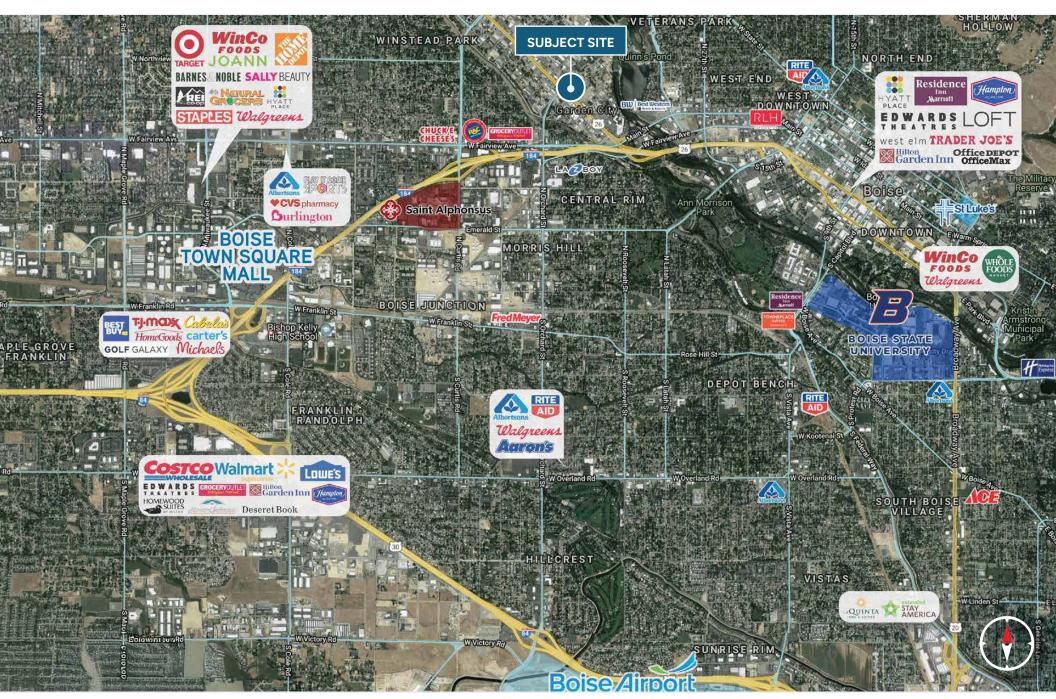

## Property Highlights

- Single Tenant Building Available Immediately For Lease.
- Rent is grossly under-market at just \$8.75psf NNN!
- Premier setting in one of Boise's most desirable submarkets.
- Endless Branding Opportunities to showcase your business.
- Set on a lighted intersection with huge traffic counts.
- 38,500 vehicles per day pass by the location.
- Incredible frontage directly onto Chinden Blvd, one of the Valleys busiest roads.
- Giant Pylon Sign Available for your use.
- Conveniently located minutes from Downtown Boise and the Connector.
- Remaining Lease Term 4 years plus 5 year option.
- 2 Roll Up Doors.
- Contact Agent for Showing.