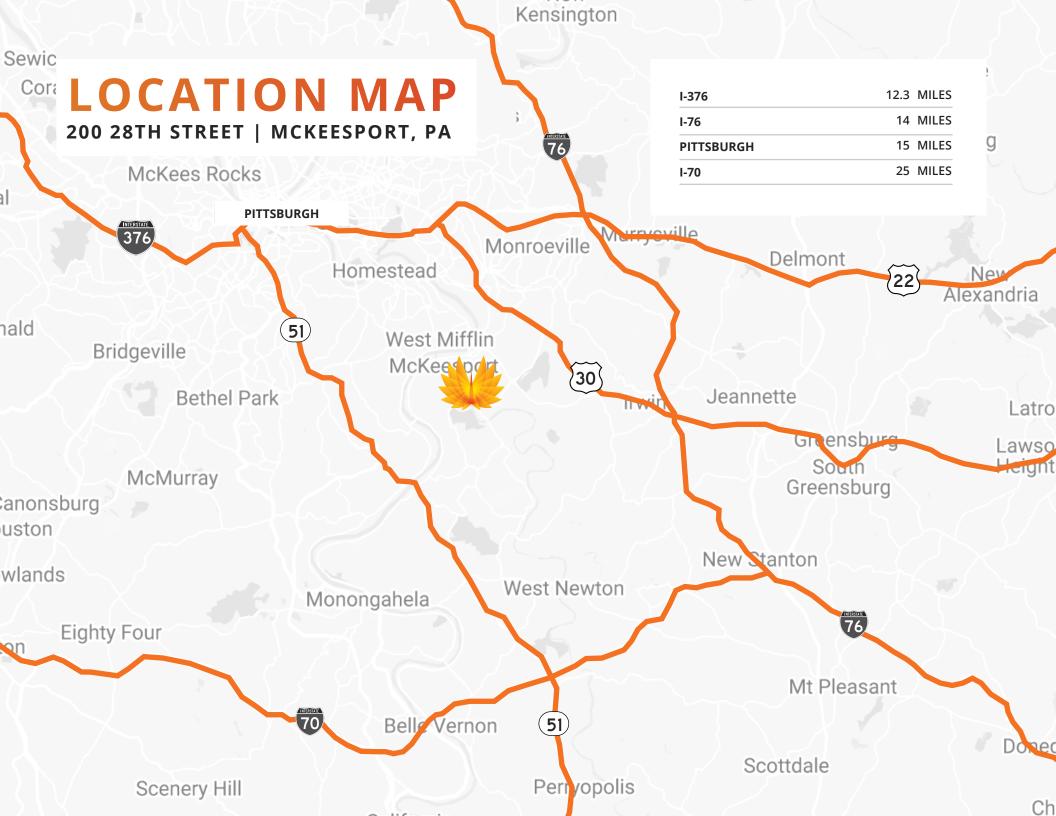

#### FOR LEASE | 627,455 SF 200 28TH STREET | 627,455 SF MCKEESPORT, PA ANTHONY CRIVELLO 414-405-2496 | ANTHONY@PHOENIXINVESTORS.COM

LUKE HERDER 414-244-9575 | LHERDER@PHOENIXINVESTORS.COM

This document has been prepared by Phoenix Investors for advertising and general information only. Phoenix Investors makes no guarantees, representations, or warranties of any kind, expressed or implied, regarding the information including, but not limited to, warranties of content, accuracy, and reliability.

**EASY ACCESS TO** PA TURNPIKE (I-76 & I-70) ( )

PAVED ACCESS TO ALL BUILDINGS

VEHICLE- & PEDESTRIAN-GRADE CROSSING AT 28TH ST ENTRANCE

**55 DOCKS** 