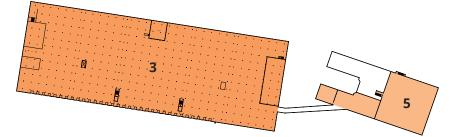

## FLOOR PLAN 200 28TH STREET | MCKEESPORT, PA

LOWER LEVEL

| NUMBER | SPACE DESIGNATION                 | COLUMN SPACING  | CLEAR HEIGHT                 | SQUARE FEET |
|--------|-----------------------------------|-----------------|------------------------------|-------------|
| 1      | WAREHOUSE                         | 37' 6" X 44' 0" | 20' 7"                       | 233,933 SF  |
| 2      | WAREHOUSE                         | 20' X 20'       | EAVE: 13' 1"<br>PEAK: 21' 4" | 159,957 SF  |
| 3      | WAREHOUSE<br>LOWER LEVEL          | 20' x 20'       | 11' 5"                       | 153,869 SF  |
| 4      | ANCILLARY BUILDING                | TBD             | 11' 5" - 25' 4"              | 45,943 SF   |
| 5      | ANCILLARY BUILDING<br>LOWER LEVEL | N/A             | DROP CEILING                 | 24,778 SF   |
| 6      | SECOND FLOOR OFFICES              | N/A             | DROP CEILING                 | 8,975 SF    |
| TOTAL  |                                   |                 |                              | 627,455 SF  |