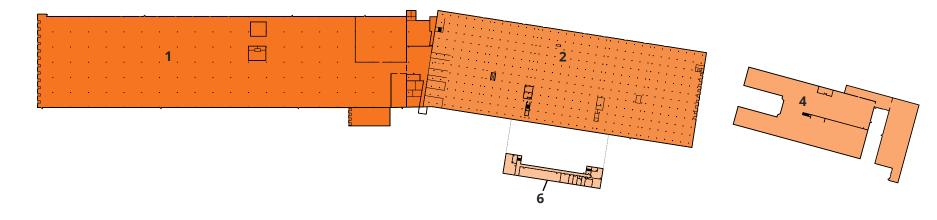

## FLOOR PLAN 200 28TH STREET | MCKEESPORT, PA

LOWER LEVEL

| NUMBER | SPACE DESIGNATION                 | COLUMN SPACING  | CLEAR HEIGHT                 | SQUARE FEET |
|--------|-----------------------------------|-----------------|------------------------------|-------------|
| 1      | WAREHOUSE                         | 37' 6" X 44' 0" | 20' 7"                       | 233,933 SF  |
| 2      | WAREHOUSE                         | 20' X 20'       | EAVE: 13' 1"<br>PEAK: 21' 4" | 159,957 SF  |
| 3      | WAREHOUSE<br>LOWER LEVEL          | 20' x 20'       | 11' 5"                       | 153,869 SF  |
| 4      | ANCILLARY BUILDING                | TBD             | 11' 5" - 25' 4"              | 45,943 SF   |
| 5      | ANCILLARY BUILDING<br>LOWER LEVEL | N/A             | DROP CEILING                 | 24,778 SF   |
| 6      | SECOND FLOOR OFFICES              | N/A             | DROP CEILING                 | 8,975 SF    |
| TOTAL  |                                   |                 |                              | 627,455 SF  |