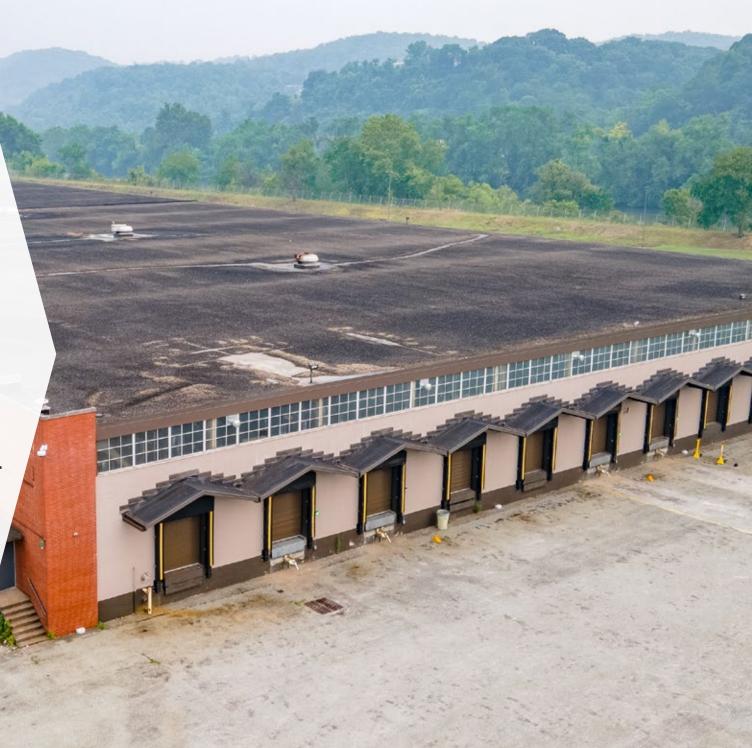

**EASY ACCESS TO** PA TURNPIKE (I-76 & I-70) ( )

PAVED ACCESS TO ALL BUILDINGS

VEHICLE- & PEDESTRIAN-GRADE CROSSING AT 28TH ST ENTRANCE

**55 DOCKS** 

### **PROPERTY DETAILS** 200 28TH STREET | MCKEESPORT, PA

| AVAILABLE SPACE                                                                            | 627,455 SF                                                                                                                        |  |  |
|--------------------------------------------------------------------------------------------|-----------------------------------------------------------------------------------------------------------------------------------|--|--|
| WAREHOUSE SPACE                                                                            | 547,759 SF                                                                                                                        |  |  |
| OFFICE SPACE                                                                               | 8,975 SF                                                                                                                          |  |  |
| ANCILLARY BUILDINGS                                                                        | 70,721 SF                                                                                                                         |  |  |
| FLOORS                                                                                     | 3                                                                                                                                 |  |  |
| ELEVATORS                                                                                  | Yes                                                                                                                               |  |  |
| DOCKS                                                                                      | 55                                                                                                                                |  |  |
| LEVELERS                                                                                   | 36                                                                                                                                |  |  |
| CLEAR HEIGHT                                                                               | 14' - 30'                                                                                                                         |  |  |
| COLUMN WIDTH AND DEPTH                                                                     | 38' x 44'                                                                                                                         |  |  |
| WALLS                                                                                      | Masonry                                                                                                                           |  |  |
| FLOORS                                                                                     | Reinforced Concrete                                                                                                               |  |  |
|                                                                                            |                                                                                                                                   |  |  |
| YEAR BUILT                                                                                 | 1963                                                                                                                              |  |  |
| YEAR BUILT<br>YEAR RENOVATED                                                               | 1963<br>2018                                                                                                                      |  |  |
|                                                                                            |                                                                                                                                   |  |  |
| YEAR RENOVATED                                                                             | 2018                                                                                                                              |  |  |
| YEAR RENOVATED<br>FIRE SUPPRESSION                                                         | 2018<br>100% Wet                                                                                                                  |  |  |
| YEAR RENOVATED<br>FIRE SUPPRESSION<br>POWER                                                | 2018<br>100% Wet<br>4,000a/120 - 480v Heavy                                                                                       |  |  |
| YEAR RENOVATED<br>FIRE SUPPRESSION<br>POWER<br>PARKING                                     | 2018<br>100% Wet<br>4,000a/120 - 480v Heavy<br>300 Spaces                                                                         |  |  |
| YEAR RENOVATED<br>FIRE SUPPRESSION<br>POWER<br>PARKING<br>LAND AREA                        | 2018<br>100% Wet<br>4,000a/120 - 480v Heavy<br>300 Spaces<br>36 Acres                                                             |  |  |
| YEAR RENOVATED<br>FIRE SUPPRESSION<br>POWER<br>PARKING<br>LAND AREA<br>ZONING              | 2018<br>100% Wet<br>4,000a/120 - 480v Heavy<br>300 Spaces<br>36 Acres<br>Industrial                                               |  |  |
| YEAR RENOVATED<br>FIRE SUPPRESSION<br>POWER<br>PARKING<br>LAND AREA<br>ZONING<br>PARCEL ID | 2018<br>100% Wet<br>4,000a/120 - 480v Heavy<br>300 Spaces<br>36 Acres<br>Industrial<br>0464-E-00235-0000-00, 0464-K-00100-0000-00 |  |  |