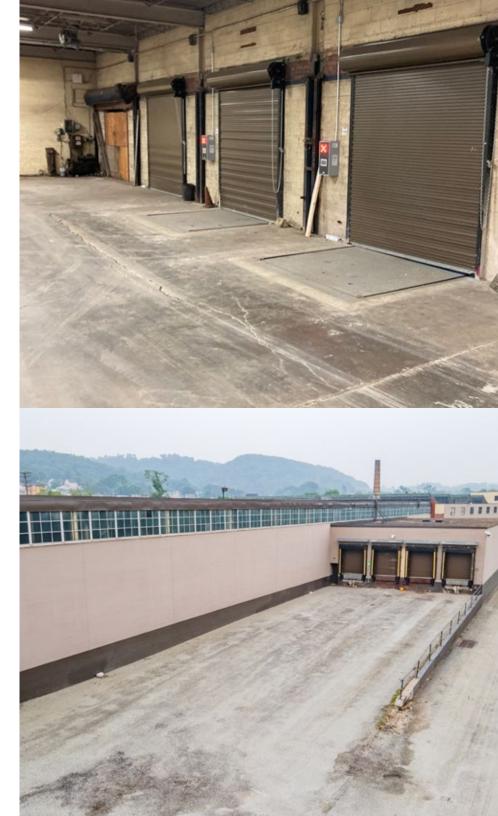

**EASY ACCESS TO** PA TURNPIKE (I-76 & I-70) ( )

PAVED ACCESS TO ALL BUILDINGS

VEHICLE- & PEDESTRIAN-GRADE CROSSING AT 28TH ST ENTRANCE

**55 DOCKS** 

### **PROPERTY DETAILS** 200 28TH STREET | MCKEESPORT, PA

| AVAILABLE SPACE                                                                            | 627,455 SF                                                                                                                        |  |  |
|--------------------------------------------------------------------------------------------|-----------------------------------------------------------------------------------------------------------------------------------|--|--|
| WAREHOUSE SPACE                                                                            | 547,759 SF                                                                                                                        |  |  |
| OFFICE SPACE                                                                               | 8,975 SF                                                                                                                          |  |  |
| ANCILLARY BUILDINGS                                                                        | 70,721 SF                                                                                                                         |  |  |
| FLOORS                                                                                     | 3                                                                                                                                 |  |  |
| ELEVATORS                                                                                  | Yes                                                                                                                               |  |  |
| DOCKS                                                                                      | 55                                                                                                                                |  |  |
| LEVELERS                                                                                   | 36                                                                                                                                |  |  |
| CLEAR HEIGHT                                                                               | 14' - 30'                                                                                                                         |  |  |
| COLUMN WIDTH AND DEPTH                                                                     | 38' x 44'                                                                                                                         |  |  |
| WALLS                                                                                      | Masonry                                                                                                                           |  |  |
| FLOORS                                                                                     | Reinforced Concrete                                                                                                               |  |  |
|                                                                                            |                                                                                                                                   |  |  |
| YEAR BUILT                                                                                 | 1963                                                                                                                              |  |  |
| YEAR BUILT<br>YEAR RENOVATED                                                               | 1963<br>2018                                                                                                                      |  |  |
|                                                                                            |                                                                                                                                   |  |  |
| YEAR RENOVATED                                                                             | 2018                                                                                                                              |  |  |
| YEAR RENOVATED<br>FIRE SUPPRESSION                                                         | 2018<br>100% Wet                                                                                                                  |  |  |
| YEAR RENOVATED<br>FIRE SUPPRESSION<br>POWER                                                | 2018<br>100% Wet<br>4,000a/120 - 480v Heavy                                                                                       |  |  |
| YEAR RENOVATED<br>FIRE SUPPRESSION<br>POWER<br>PARKING                                     | 2018<br>100% Wet<br>4,000a/120 - 480v Heavy<br>300 Spaces                                                                         |  |  |
| YEAR RENOVATED<br>FIRE SUPPRESSION<br>POWER<br>PARKING<br>LAND AREA                        | 2018<br>100% Wet<br>4,000a/120 - 480v Heavy<br>300 Spaces<br>36 Acres                                                             |  |  |
| YEAR RENOVATED<br>FIRE SUPPRESSION<br>POWER<br>PARKING<br>LAND AREA<br>ZONING              | 2018<br>100% Wet<br>4,000a/120 - 480v Heavy<br>300 Spaces<br>36 Acres<br>Industrial                                               |  |  |
| YEAR RENOVATED<br>FIRE SUPPRESSION<br>POWER<br>PARKING<br>LAND AREA<br>ZONING<br>PARCEL ID | 2018<br>100% Wet<br>4,000a/120 - 480v Heavy<br>300 Spaces<br>36 Acres<br>Industrial<br>0464-E-00235-0000-00, 0464-K-00100-0000-00 |  |  |