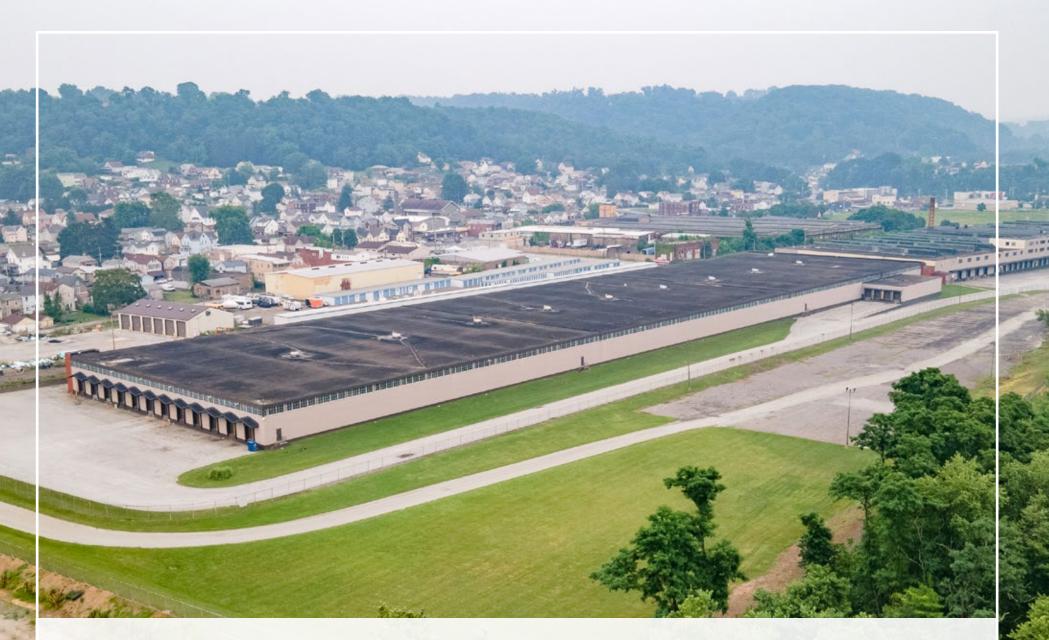

#### FOR LEASE | 627,455 SF 200 28TH STREET | 627,455 SF MCKEESPORT, PA ANTHONY CRIVELLO 414-405-2496 | ANTHONY@PHOENIXINVESTORS.COM

LUKE HERDER 414-244-9575 | LHERDER@PHOENIXINVESTORS.COM

This document has been prepared by Phoenix Investors for advertising and general information only. Phoenix Investors makes no guarantees, representations, or warranties of any kind, expressed or implied, regarding the information including, but not limited to, warranties of content, accuracy, and reliability.

### **PROPERTY DETAILS** 200 28TH STREET | MCKEESPORT, PA

| AVAILABLE SPACE                                                                            | 627,455 SF                                                                                                                        |  |  |
|--------------------------------------------------------------------------------------------|-----------------------------------------------------------------------------------------------------------------------------------|--|--|
| WAREHOUSE SPACE                                                                            | 547,759 SF                                                                                                                        |  |  |
| OFFICE SPACE                                                                               | 8,975 SF                                                                                                                          |  |  |
| ANCILLARY BUILDINGS                                                                        | 70,721 SF                                                                                                                         |  |  |
| FLOORS                                                                                     | 3                                                                                                                                 |  |  |
| ELEVATORS                                                                                  | Yes                                                                                                                               |  |  |
| DOCKS                                                                                      | 55                                                                                                                                |  |  |
| LEVELERS                                                                                   | 36                                                                                                                                |  |  |
| CLEAR HEIGHT                                                                               | 14' - 30'                                                                                                                         |  |  |
| COLUMN WIDTH AND DEPTH                                                                     | 38' x 44'                                                                                                                         |  |  |
| WALLS                                                                                      | Masonry                                                                                                                           |  |  |
| FLOORS                                                                                     | Reinforced Concrete                                                                                                               |  |  |
|                                                                                            |                                                                                                                                   |  |  |
| YEAR BUILT                                                                                 | 1963                                                                                                                              |  |  |
| YEAR BUILT<br>YEAR RENOVATED                                                               | 1963<br>2018                                                                                                                      |  |  |
|                                                                                            |                                                                                                                                   |  |  |
| YEAR RENOVATED                                                                             | 2018                                                                                                                              |  |  |
| YEAR RENOVATED<br>FIRE SUPPRESSION                                                         | 2018<br>100% Wet                                                                                                                  |  |  |
| YEAR RENOVATED<br>FIRE SUPPRESSION<br>POWER                                                | 2018<br>100% Wet<br>4,000a/120 - 480v Heavy                                                                                       |  |  |
| YEAR RENOVATED<br>FIRE SUPPRESSION<br>POWER<br>PARKING                                     | 2018<br>100% Wet<br>4,000a/120 - 480v Heavy<br>300 Spaces                                                                         |  |  |
| YEAR RENOVATED<br>FIRE SUPPRESSION<br>POWER<br>PARKING<br>LAND AREA                        | 2018<br>100% Wet<br>4,000a/120 - 480v Heavy<br>300 Spaces<br>36 Acres                                                             |  |  |
| YEAR RENOVATED<br>FIRE SUPPRESSION<br>POWER<br>PARKING<br>LAND AREA<br>ZONING              | 2018<br>100% Wet<br>4,000a/120 - 480v Heavy<br>300 Spaces<br>36 Acres<br>Industrial                                               |  |  |
| YEAR RENOVATED<br>FIRE SUPPRESSION<br>POWER<br>PARKING<br>LAND AREA<br>ZONING<br>PARCEL ID | 2018<br>100% Wet<br>4,000a/120 - 480v Heavy<br>300 Spaces<br>36 Acres<br>Industrial<br>0464-E-00235-0000-00, 0464-K-00100-0000-00 |  |  |