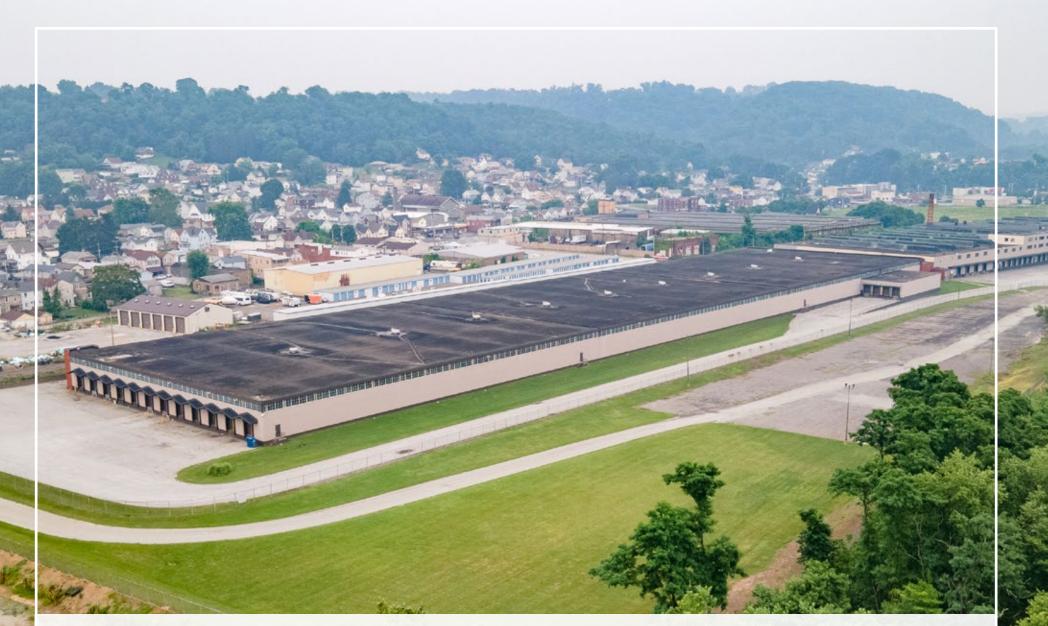

#### FOR LEASE | 627,455 SF 200 28TH STREET | 627,455 SF MCKEESPORT, PA ANTHONY CRIVELLO 414-405-2496 | ANTHONY@PHOENIXINVESTORS.COM

LUKE HERDER 414-244-9575 | LHERDER@PHOENIXINVESTORS.COM

This document has been prepared by Phoenix Investors for advertising and general information only. Phoenix Investors makes no guarantees, representations, or warranties of any kind, expressed or implied, regarding the information including, but not limited to, warranties of content, accuracy, and reliability.

**EASY ACCESS TO** PA TURNPIKE (I-76 & I-70) ( )

PAVED ACCESS TO ALL BUILDINGS

VEHICLE- & PEDESTRIAN-GRADE CROSSING AT 28TH ST ENTRANCE

**55 DOCKS** 

### **PROPERTY DETAILS** 200 28TH STREET | MCKEESPORT, PA

| AVAILABLE SPACE                                                                            | 627,455 SF                                                                                                                        |  |  |
|--------------------------------------------------------------------------------------------|-----------------------------------------------------------------------------------------------------------------------------------|--|--|
| WAREHOUSE SPACE                                                                            | 547,759 SF                                                                                                                        |  |  |
| OFFICE SPACE                                                                               | 8,975 SF                                                                                                                          |  |  |
| ANCILLARY BUILDINGS                                                                        | 70,721 SF                                                                                                                         |  |  |
| FLOORS                                                                                     | 3                                                                                                                                 |  |  |
| ELEVATORS                                                                                  | Yes                                                                                                                               |  |  |
| DOCKS                                                                                      | 55                                                                                                                                |  |  |
| LEVELERS                                                                                   | 36                                                                                                                                |  |  |
| CLEAR HEIGHT                                                                               | 14' - 30'                                                                                                                         |  |  |
| COLUMN WIDTH AND DEPTH                                                                     | 38' x 44'                                                                                                                         |  |  |
| WALLS                                                                                      | Masonry                                                                                                                           |  |  |
| FLOORS                                                                                     | Reinforced Concrete                                                                                                               |  |  |
|                                                                                            |                                                                                                                                   |  |  |
| YEAR BUILT                                                                                 | 1963                                                                                                                              |  |  |
| YEAR BUILT<br>YEAR RENOVATED                                                               | 1963<br>2018                                                                                                                      |  |  |
|                                                                                            |                                                                                                                                   |  |  |
| YEAR RENOVATED                                                                             | 2018                                                                                                                              |  |  |
| YEAR RENOVATED<br>FIRE SUPPRESSION                                                         | 2018<br>100% Wet                                                                                                                  |  |  |
| YEAR RENOVATED<br>FIRE SUPPRESSION<br>POWER                                                | 2018<br>100% Wet<br>4,000a/120 - 480v Heavy                                                                                       |  |  |
| YEAR RENOVATED<br>FIRE SUPPRESSION<br>POWER<br>PARKING                                     | 2018<br>100% Wet<br>4,000a/120 - 480v Heavy<br>300 Spaces                                                                         |  |  |
| YEAR RENOVATED<br>FIRE SUPPRESSION<br>POWER<br>PARKING<br>LAND AREA                        | 2018<br>100% Wet<br>4,000a/120 - 480v Heavy<br>300 Spaces<br>36 Acres                                                             |  |  |
| YEAR RENOVATED<br>FIRE SUPPRESSION<br>POWER<br>PARKING<br>LAND AREA<br>ZONING              | 2018<br>100% Wet<br>4,000a/120 - 480v Heavy<br>300 Spaces<br>36 Acres<br>Industrial                                               |  |  |
| YEAR RENOVATED<br>FIRE SUPPRESSION<br>POWER<br>PARKING<br>LAND AREA<br>ZONING<br>PARCEL ID | 2018<br>100% Wet<br>4,000a/120 - 480v Heavy<br>300 Spaces<br>36 Acres<br>Industrial<br>0464-E-00235-0000-00, 0464-K-00100-0000-00 |  |  |