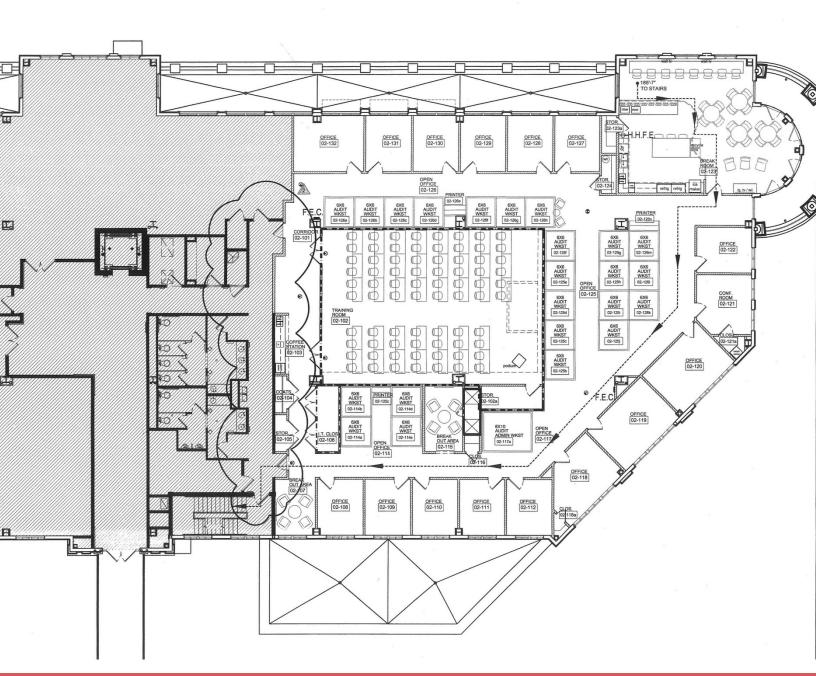

## FOR LEASE: THE SUMMIT OFFICE BUILDING



## 216 SUMMIT BOULEVARD BIRMINGHAM, AL 35243

### **PROPERTY FEATURES**

- Available: 9,751 SF
- On-site surface parking & covered parking deck
- · Shop, live, work, play environment
- Located at Birmingham's premier mixed-use outdoor shopping center
- Convenient to I-459, Mountain Brook, Vestavia Hills, and downtown



### LEASE RATE: \$28.50 SF/yr

Philip Currie, SIOR, CCIM 205.313.4369 pcurrie@jhberry.com





#### Suite B: 9,751 SF

### Philip Currie, SIOR, CCIM

205.313.4369 pcurrie@jhberry.com



## THE SUMMIT OFFICE BUILDING // FOR LEASE



Philip Currie, SIOR, CCIM 205.313.4369 pcurrie@jhberry.com



# THE SUMMIT OFFICE BUILDING // FOR LEASE





Philip Currie, SIOR, CCIM 205.313.4369 pcurrie@jhberry.com