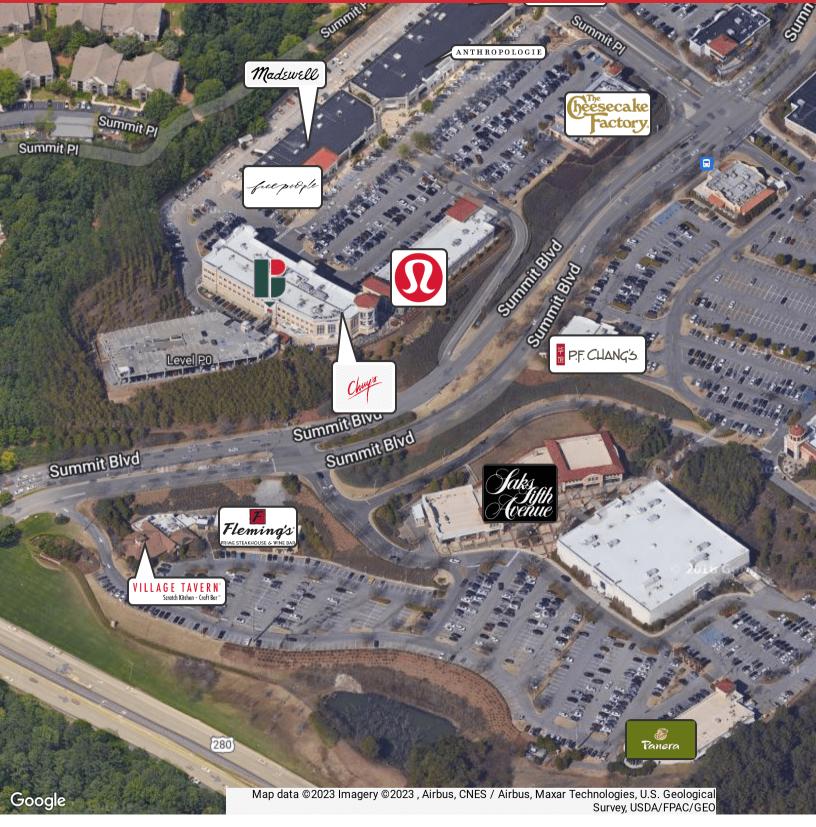

## FOR LEASE: THE SUMMIT OFFICE BUILDING

## 216 SUMMIT BOULEVARD BIRMINGHAM, AL 35243

### **PROPERTY FEATURES**

- Available: 9,751 SF
- On-site surface parking & covered parking deck
- · Shop, live, work, play environment
- Located at Birmingham's premier mixed-use outdoor shopping center
- Convenient to I-459, Mountain Brook, Vestavia Hills, and downtown