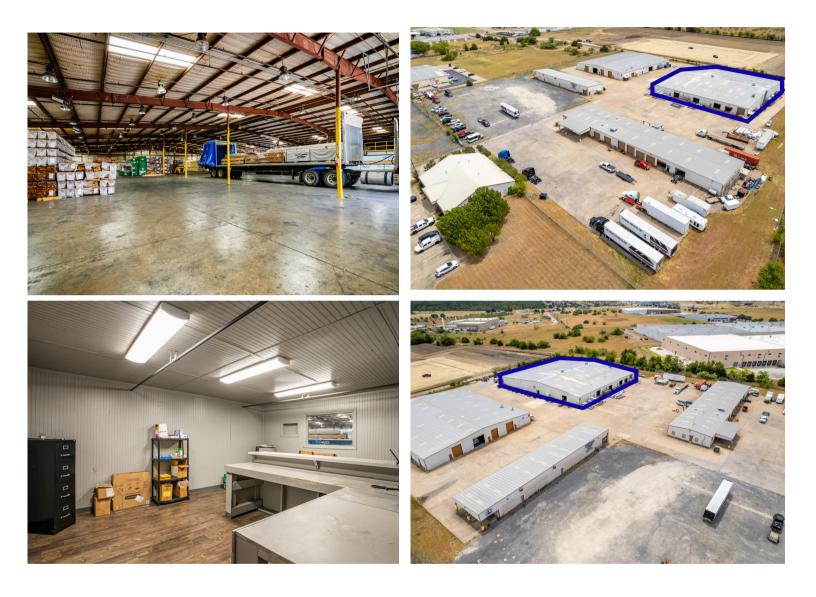

# **PROPERTY FEATURES**

- Available SF: 36,000
- Office SF: 1,096
- Land Area: 2 Acres
- 21' Clear Height
- 3 Dock Doors
- 10 Grade Level Doors
- 3 Phase Power
- Sprinklered
- Fenced & Paved Outside Storage