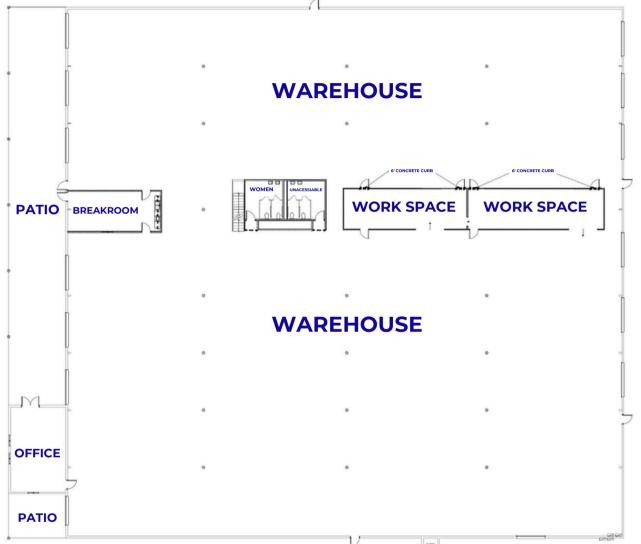

1,096
- Land Area: 2 Acres
- 21' Clear Height
- 3 Dock Doors
- 10 Grade Level Doors
- 3 Phase Power
- Sprinklered
- Fenced & Paved Outside Storage

### WILLIAM LEMASTERS, SIOR

Market Director (214) 998-8076 wlemasters@mercer-company.com

Mercer Company 2461 N Stemmons Fwy, Dallas, TX 75207 FOR LEASE

# AVAILABLE: 36,000 SF 225 METRO DRIVE, 500C, TERRELL, TX 75160



NIKO PADILLA Market Director (214) 226-3381 npadilla@mercer-company.com

#### WILLIAM LEMASTERS, SIOR

Market Director (214) 998-8076 wlemasters@mercer-company.com

The information contained herein has been given to us by the owner of the property or other sources we deem reliable. We have no reason to doubt its accuracy, but we do not guarantee it. All information should be verified before purchase or lease.



# FLOORPLAN



## NIKO PADILLA

Market Director (214) 226-3381 npadilla@mercer-company.com

#### WILLIAM LEMASTERS, SIOR

Market Director (214) 998-8076 wlemasters@mercer-company.com

The information contained herein has been given to us by the owner of the property or other sources we deem reliable. We have no reason to doubt its accuracy, but we do not guarantee it. All information should be verified before purchase or lease.