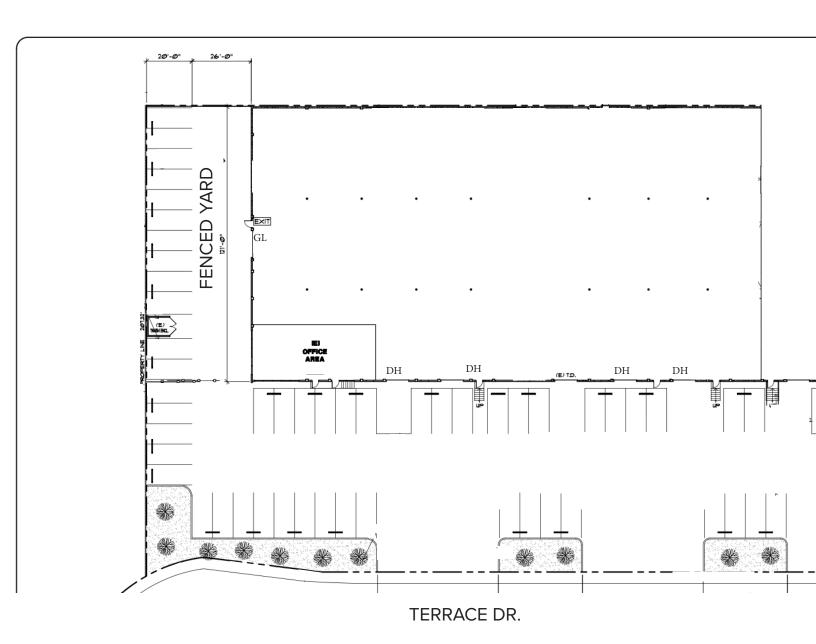

# ±27,164 SF Available

631 W. TERRACE DR., SAN DIMAS, CA 91773

- Great Distribution Space
- ±2,400 SF of Office Space
- Five (5) Dock High Doors (10' x 10')
- Mechanical and Edge of Dock levelers
- One (1) Ground Level Door
- 5,556 SF Fenced Yard
- 24' Clearance
- 1.5: 1,000 Parking Ratio
- .60/3,000 Sprinkler System
- Great Freeway Access to the CA-210, CA-57, I-10 and CA-71 Freeways