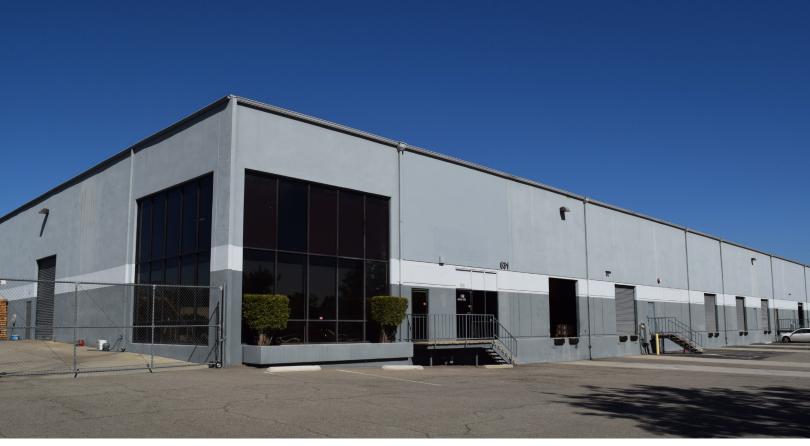

# **FOR LEASE**

# ±27,164 SF Available

631 W. TERRACE DR., SAN DIMAS, CA 91773

- Great Distribution Space
- ±2,400 SF of Office Space
- Five (5) Dock High Doors (10' x 10')
- Mechanical and Edge of Dock levelers
- One (1) Ground Level Door
- 5,556 SF Fenced Yard
- 24' Clearance
- 1.5: 1,000 Parking Ratio
- .60/3,000 Sprinkler System
- Great Freeway Access to the CA-210, CA-57, I-10 and CA-71 Freeways