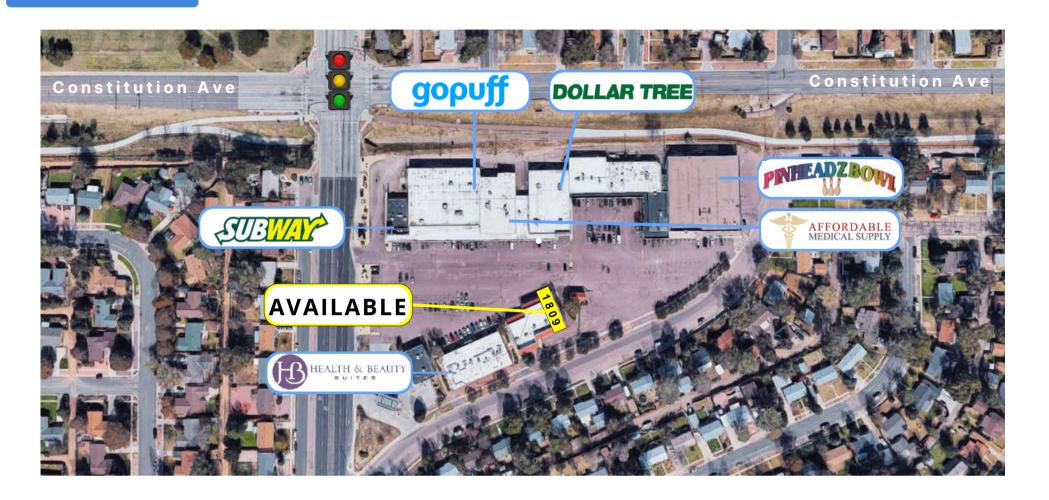

### **AERIAL**

The particulars, details and visuals shown herein are intended to give a general idea of the property. As such, they are not to be relied upon as statements of fact

# Rock Island trail **Constitution Ave** Rock Island trail 1809 **N Circle Drive** Palmer Park Blvd Palmer Park Blvd E Platte Ave