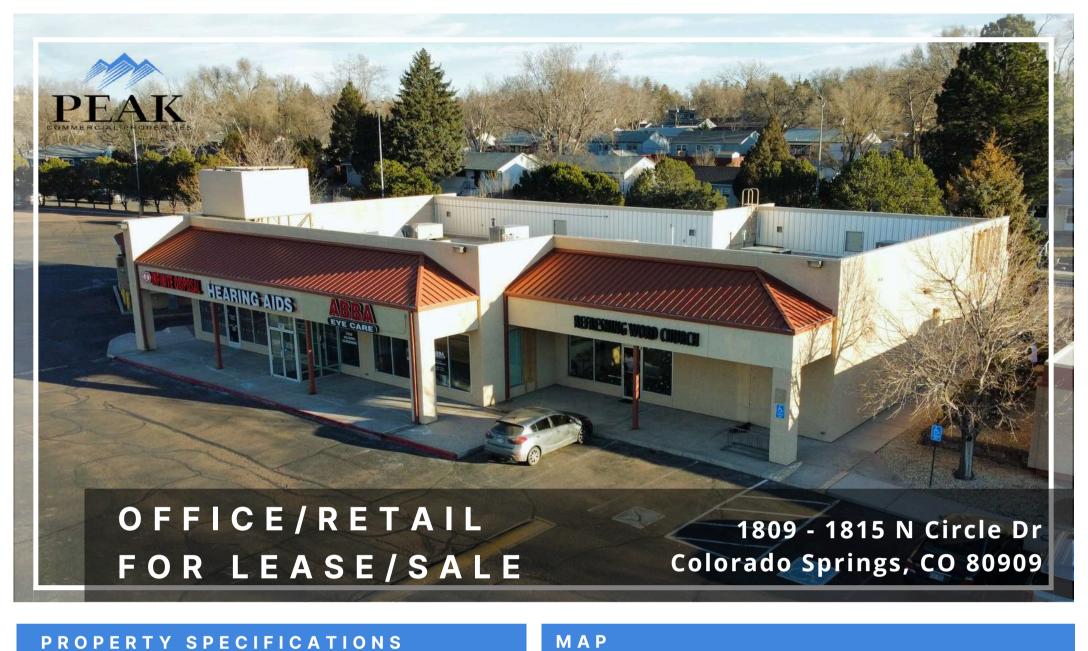

## OFFICE/RETAIL FOR LEASE/SALE

#### PROPERTY SPECIFICATIONS

1809 - 1815 N Circle Dr **QLOCATION:** Colorado Springs, CO 80909

±6,270 SF X BUILDING SIZE

**AVAILABLE SPACE:** 1809: ±1,420 SF

\$2,100,000 **SALE PRICE:** 

LEASE RATE \$15.00 / SF + NNN