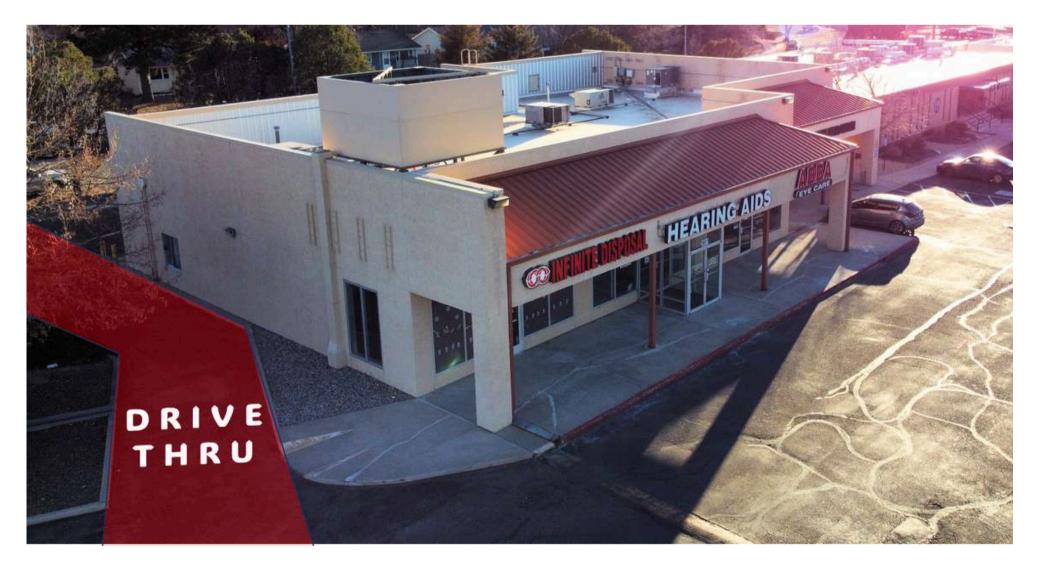

### **Additional Features:**

- "Drive-Thru" in place
- High Traffic Count
- High Visibility
- Located within Opportunity Zone