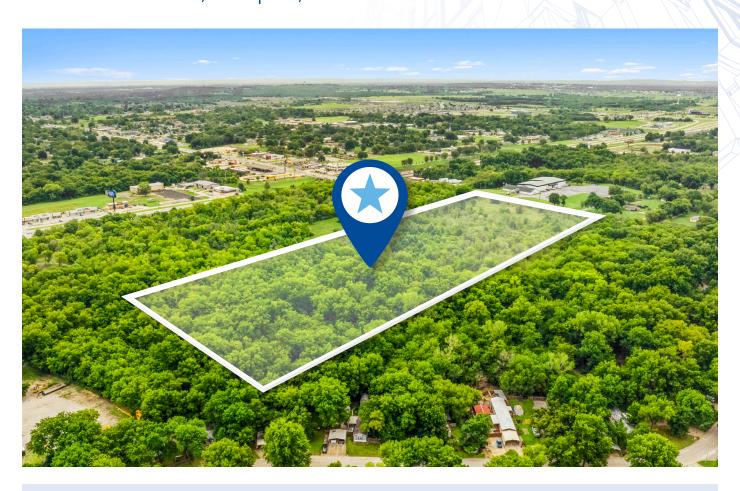

## **PROPERTY SUMMARY**

Northmarq presents the Glenpool Multifamily Development Site, a prime +/-17-acre parcel at US-75 & W 141st St in Glenpool, Oklahoma. This site offers an exceptional opportunity to develop a  $\pm$ -276 unit multifamily project in a high-growth suburban area. Located just 15 miles south of Tulsa, the site is strategically positioned to capitalize on the expanding local retail sector and the strong Tulsa job market. With its excellent accessibility and proximity to recent commercial developments, the site is primed for a successful multifamily venture in the rapidly evolving Glenpool community.

# **QUICK FACTS**

| ADDRESS             | US-75 & W. 141st Street, Glenpool, OK 74033 |
|---------------------|---------------------------------------------|
| OFFERING PRICE      | To Be Determined by Market                  |
| ACREAGE             | +/- 17 AC                                   |
| TAX RATE (MILLIAGE) | 117.07%                                     |
| COUNTY              | Tulsa                                       |
| PROJECTED SITE USE  | Garden Multifamily                          |
| PROJECTED UNITS     | +/- 276 Multifamily Units                   |
| ZONING              | CS-PUD-26                                   |
| SCHOOL DISTRICT     | Martin County School District               |
|                     |                                             |