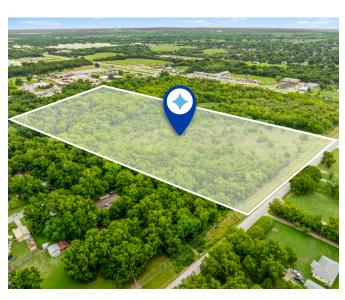

## **PROPERTY SUMMARY**

Northmarq presents the Glenpool Multifamily Development Site, a prime +/-17-acre parcel at US-75 & W 141st St in Glenpool, Oklahoma. This site offers an exceptional opportunity to develop a  $\pm$ -276 unit multifamily project in a high-growth suburban area. Located just 15 miles south of Tulsa, the site is strategically positioned to capitalize on the expanding local retail sector and the strong Tulsa job market. With its excellent accessibility and proximity to recent commercial developments, the site is primed for a successful multifamily venture in the rapidly evolving Glenpool community.

# **QUICK FACTS**

| ADDRESS             | US-75 & W. 141st Street, Glenpool, OK 74033 |
|---------------------|---------------------------------------------|
| OFFERING PRICE      | To Be Determined by Market                  |
| ACREAGE             | +/- 17 AC                                   |
| TAX RATE (MILLIAGE) | 117.07%                                     |
| COUNTY              | Tulsa                                       |
| PROJECTED SITE USE  | Garden Multifamily                          |
| PROJECTED UNITS     | +/- 276 Multifamily Units                   |
| ZONING              | CS-PUD-26                                   |
| SCHOOL DISTRICT     | Martin County School District               |
|                     |                                             |