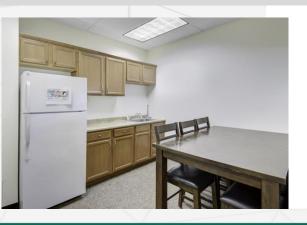

# HIGHLIGHTS

- Potential Three Private Offices
- Kitchenette and Breakroom
- Ample On-site Parking
- Large Windows and Abundant Natural Light
- Class A Medical & Professional Office Building

### DESCRIPTION

Bright and open office for lease with west facing views. This versatile suite provides the ideal layout for any professional office tenant, with the potential for four private offices and a large private kitchen. The building was designed for medical and professional office users and includes a large elevator, on-site generator, common restrooms and ample on-site parking. Located just off 120th Ave. between Sheridan Blvd., and Main St., the building is central to an abundance of retail shops and restaurants.