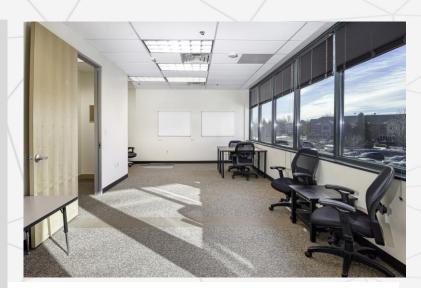

# HIGHLIGHTS

- Potential Three Private Offices
- Kitchenette and Breakroom
- Ample On-site Parking
- Large Windows and Abundant Natural Light
- Class A Medical & Professional Office Building

### DESCRIPTION

Bright and open office for lease with west facing views. This versatile suite provides the ideal layout for any professional office tenant, with the potential for four private offices and a large private kitchen. The building was designed for medical and professional office users and includes a large elevator, on-site generator, common restrooms and ample on-site parking. Located just off 120th Ave. between Sheridan Blvd., and Main St., the building is central to an abundance of retail shops and restaurants.