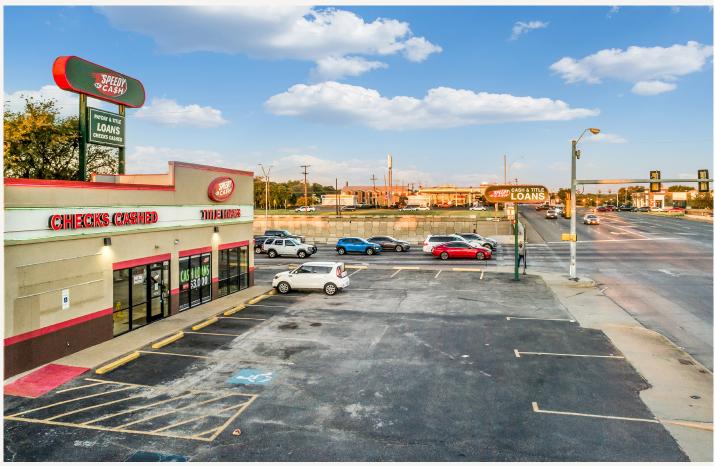

#### PROPERTY FEATURES

- +/- 1,710 SF
- +/- 0.2663 AC
- Built in 1977 / Renovated in 2020
- 30+ Surface Parking
- Masonry Shell w/ Brick and Stone Facade
- Heavy Traffic in the Area
- 100 % Leased

#### INVESTMENT OVERVIEW

Number of Tenants: 1 (Speedy Cash)
NOI \$71,332.56/year
Lease Types: Absolute Net
Lease Expiration: 09/30/2028