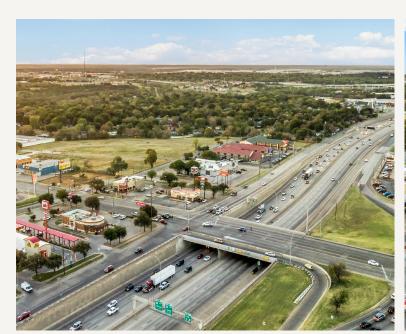

#### LOCATION OVERVIEW

The property is prominently positioned on the corner of 800 E Seminary Dr at I-35. 10 minutes just south of Downtown Fort Worth. The property is on the access road and easily accessible making transportation convenient. Nestled in the center of high density residential, with over 27,000 cars traveling Seminary Dr. and over 175,000 cars traveling I-35 daily.

SALES PRICE

\$1,296,955.64

800 E SEMINARY DR

AERIAL PHOTOS