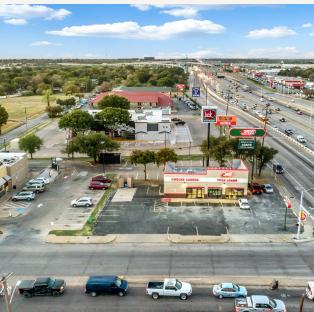

#### LOCATION OVERVIEW

The property is prominently positioned on the corner of 800 E Seminary Dr at I-35. 10 minutes just south of Downtown Fort Worth. The property is on the access road and easily accessible making transportation convenient. Nestled in the center of high density residential, with over 27,000 cars traveling Seminary Dr. and over 175,000 cars traveling I-35 daily.

SALES PRICE

\$1,296,955.64

800 E SEMINARY DR

AERIAL PHOTOS