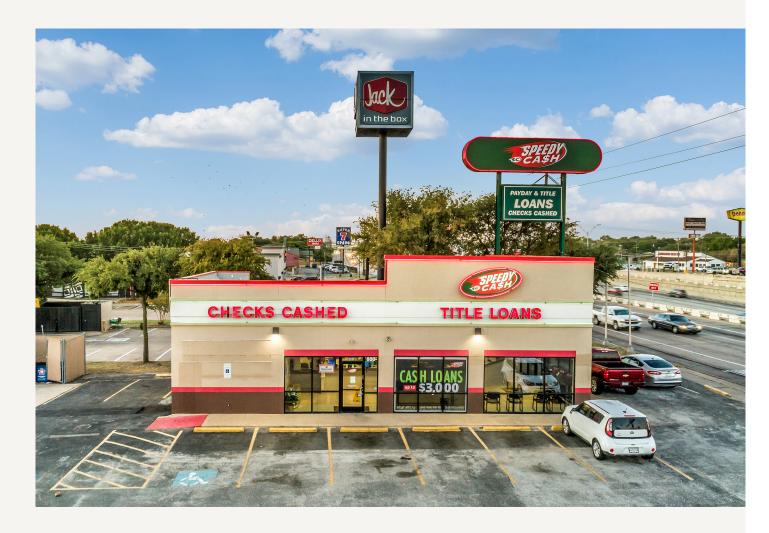

#### PROPERTY FEATURES

- +/- 1,710 SF
- +/- 0.2663 AC
- Built in 1977 / Renovated in 2020
- 30+ Surface Parking
- Masonry Shell w/ Brick and Stone Facade
- Heavy Traffic in the Area
- 100 % Leased

#### INVESTMENT OVERVIEW

Number of Tenants: 1 (Speedy Cash)
NOI \$71,332.56/year
Lease Types: Absolute Net
Lease Expiration: 09/30/2028