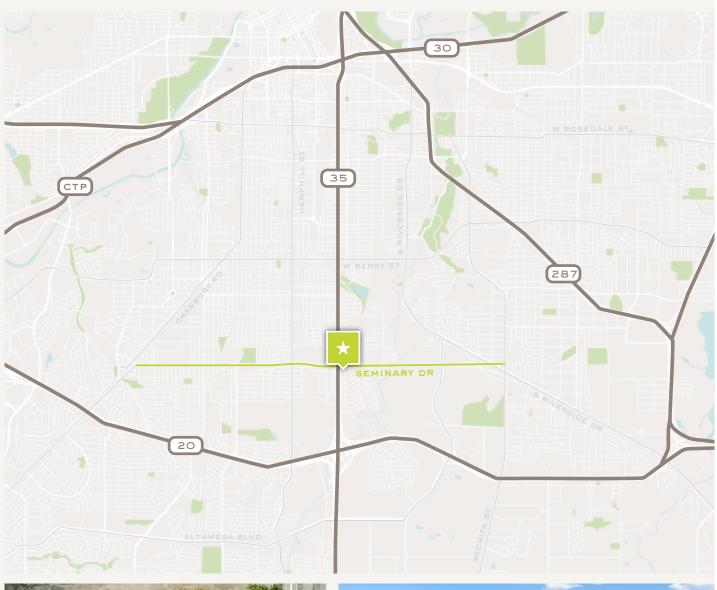

#### LOCATION OVERVIEW

The property is prominently positioned on the corner of 800 E Seminary Dr at I-35. 10 minutes just south of Downtown Fort Worth. The property is on the access road and easily accessible making transportation convenient. Nestled in the center of high density residential, with over 27,000 cars traveling Seminary Dr. and over 175,000 cars traveling I-35 daily.