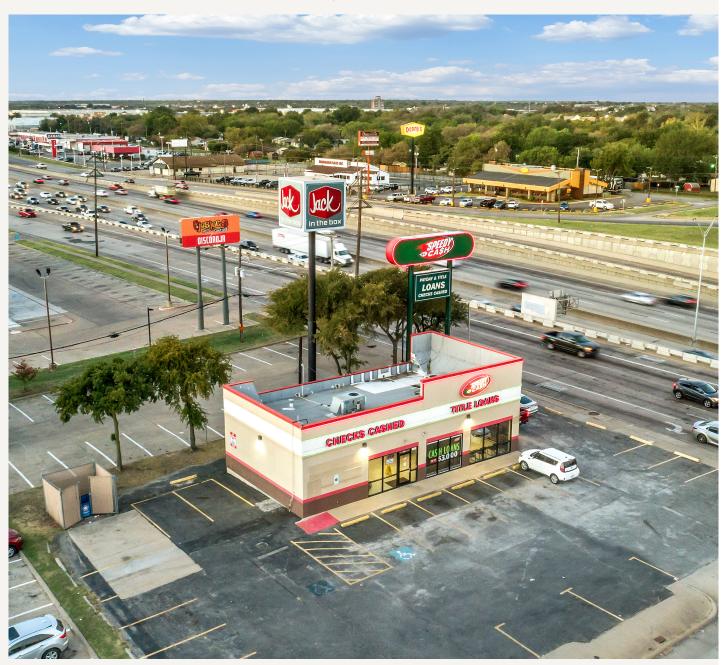

## Retail ★ INVESTMENT SALE

LanCarteCRE.com

800 E SEMINARY DR FORT WORTH, TX 76115

#### PROPERTY FEATURES

- +/- 1,710 SF
- +/- 0.2663 AC
- Built in 1977 / Renovated in 2020
- 30+ Surface Parking
- Masonry Shell w/ Brick and Stone Facade
- Heavy Traffic in the Area
- 100 % Leased

#### LOCATION OVERVIEW

The property is prominently positioned on the corner of 800 E Seminary Dr at I-35. 10 minutes just south of Downtown Fort Worth. The property is on the access road and easily accessible making transportation convenient. Nestled in the center of high density residential, with over 27,000 cars traveling Seminary Dr. and over 175,000 cars traveling I-35 daily.